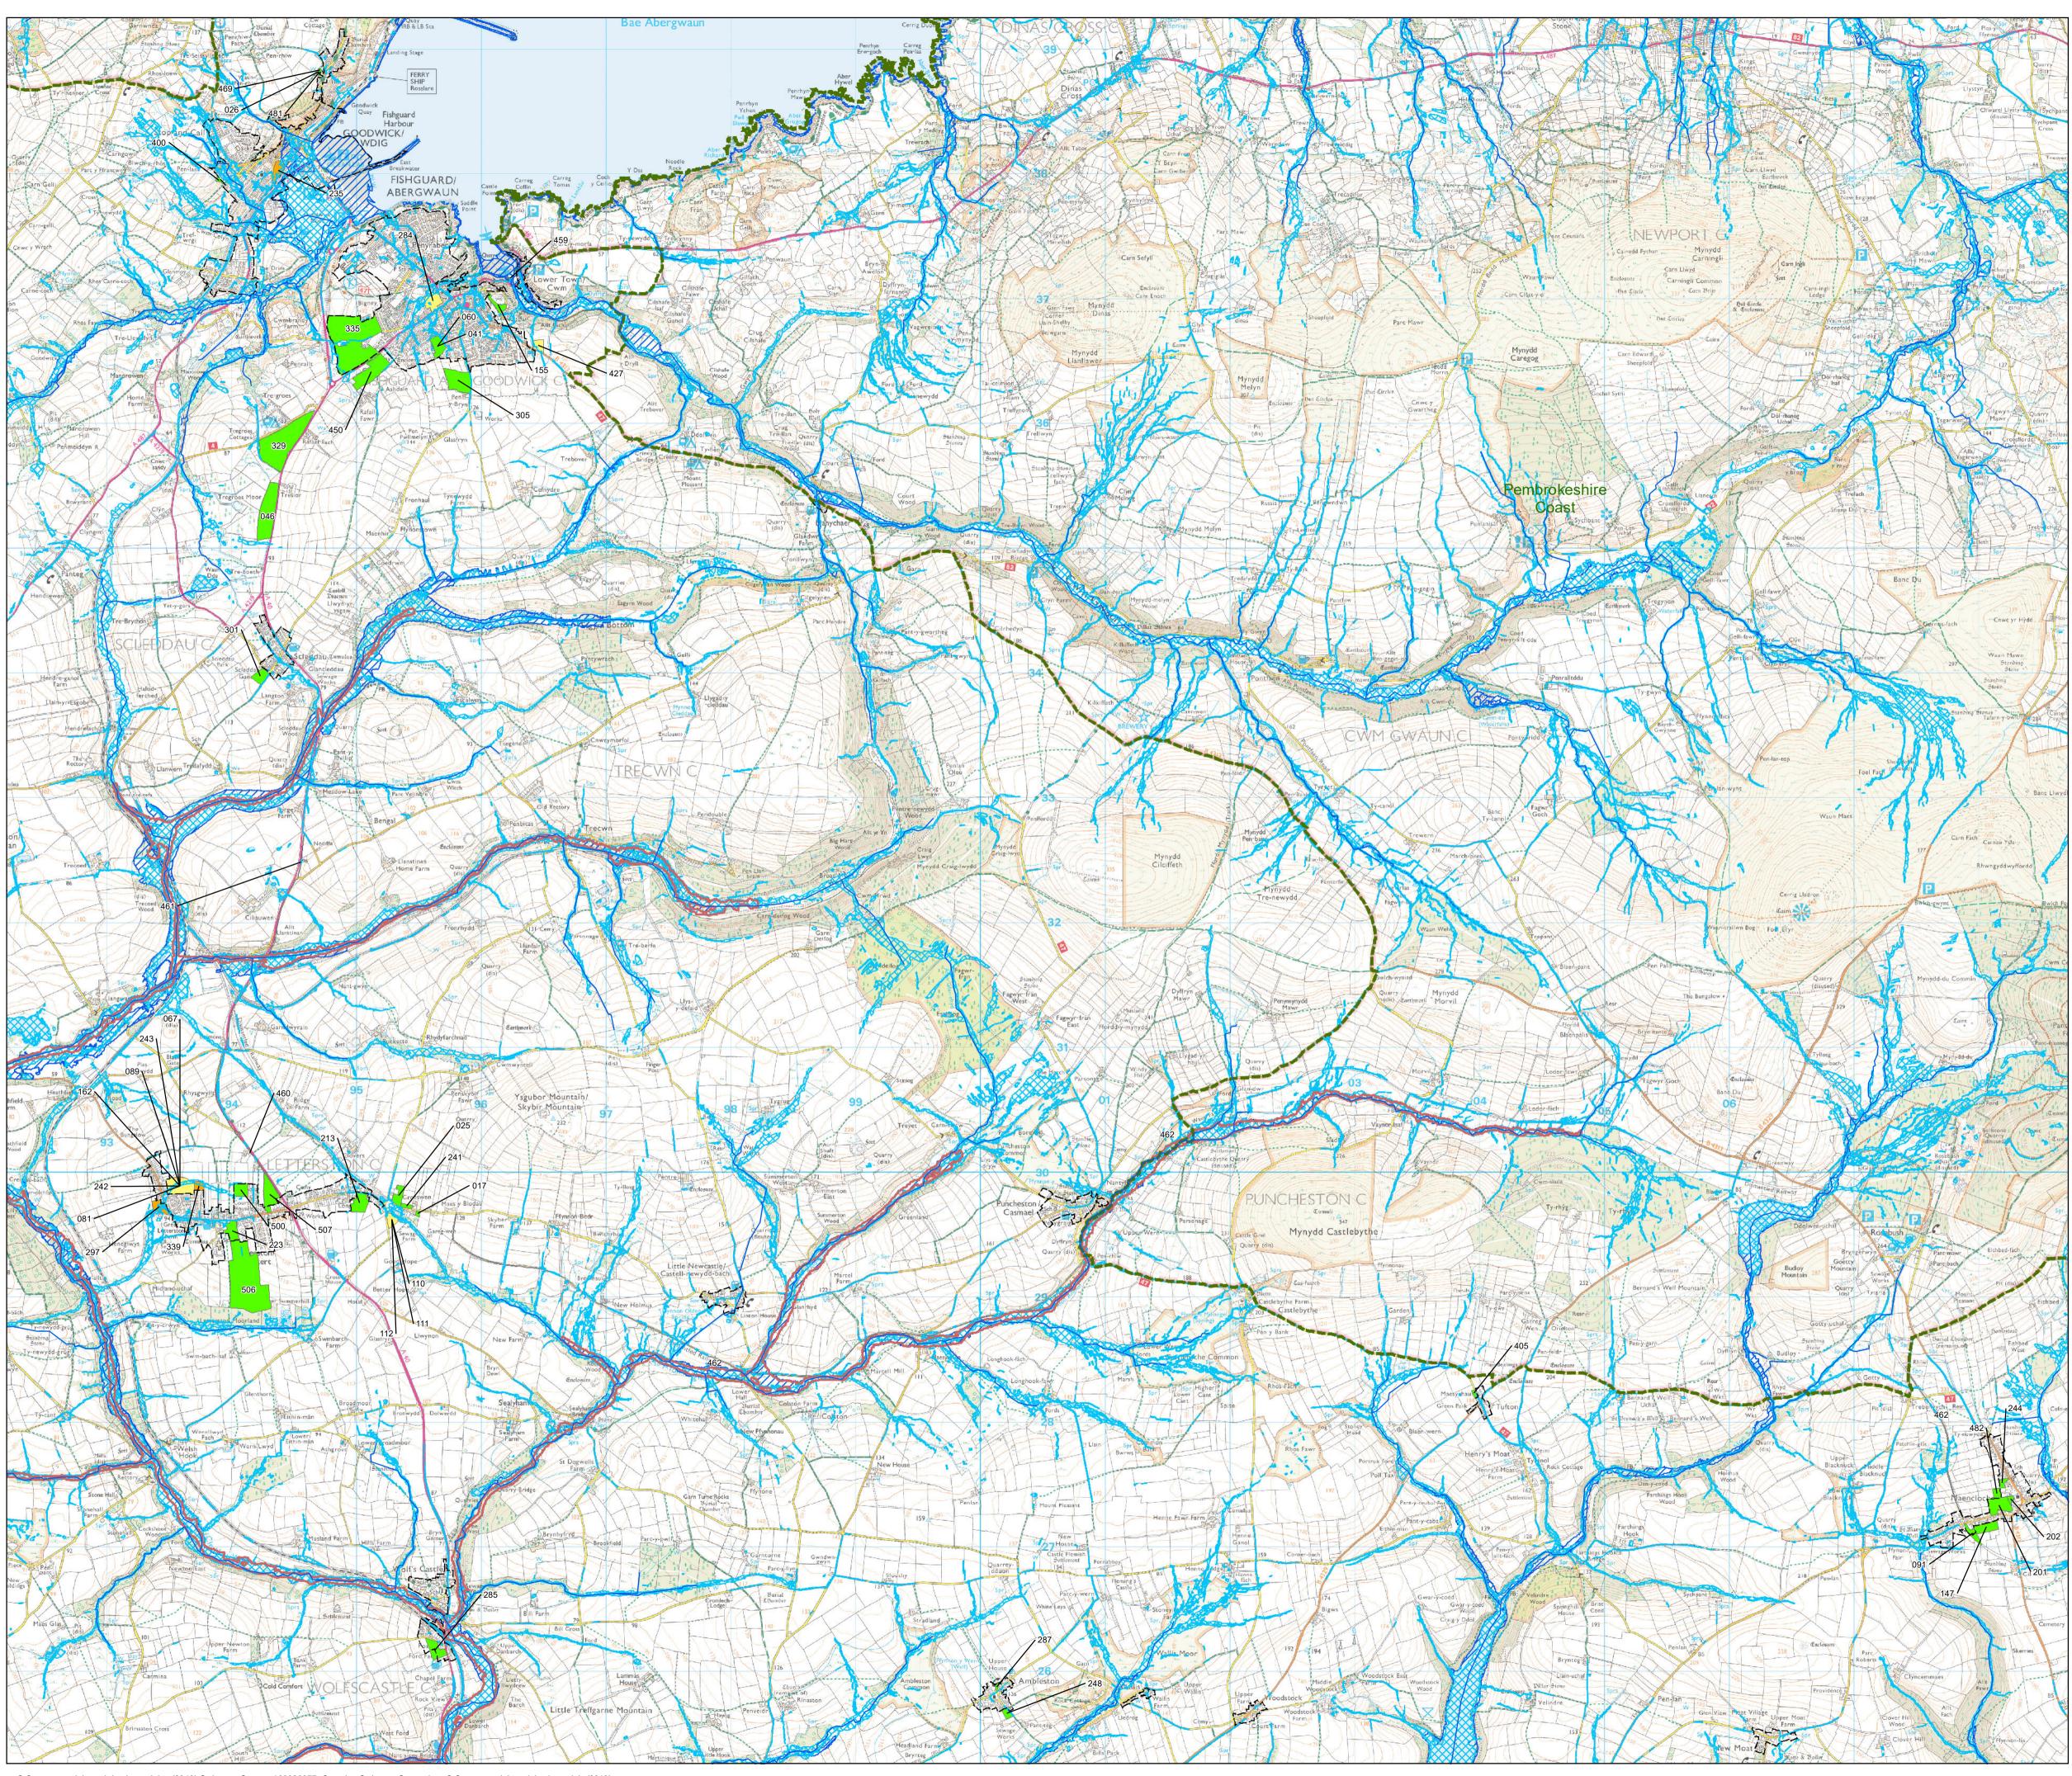

| C<br>P                                                                                                                         | onsequen<br>embrokes                                                                                                                                                                                                                                                                                                                                                                                                                                                                                                                                   |                                                               | ment                                                                                  |                                                                             |
|--------------------------------------------------------------------------------------------------------------------------------|--------------------------------------------------------------------------------------------------------------------------------------------------------------------------------------------------------------------------------------------------------------------------------------------------------------------------------------------------------------------------------------------------------------------------------------------------------------------------------------------------------------------------------------------------------|---------------------------------------------------------------|---------------------------------------------------------------------------------------|-----------------------------------------------------------------------------|
| Figure Title <b>R</b>                                                                                                          | Carmarthenshire County Councils<br>Risk Categorisation Candidate Sites<br>Pembrokeshire County Council<br>PCC) - Climate Change Allowance                                                                                                                                                                                                                                                                                                                                                                                                              |                                                               |                                                                                       |                                                                             |
| Sheet No.                                                                                                                      | 8 of 10                                                                                                                                                                                                                                                                                                                                                                                                                                                                                                                                                |                                                               |                                                                                       |                                                                             |
| Legend                                                                                                                         |                                                                                                                                                                                                                                                                                                                                                                                                                                                                                                                                                        |                                                               |                                                                                       |                                                                             |
| River Network     Flood Defences                                                                                               |                                                                                                                                                                                                                                                                                                                                                                                                                                                                                                                                                        |                                                               |                                                                                       |                                                                             |
| National Park Boundaries                                                                                                       |                                                                                                                                                                                                                                                                                                                                                                                                                                                                                                                                                        |                                                               |                                                                                       |                                                                             |
| Surface Water Flood - Extent<br>Estimated 1 in 100 Annual Chance Events                                                        |                                                                                                                                                                                                                                                                                                                                                                                                                                                                                                                                                        |                                                               |                                                                                       |                                                                             |
| with Climate Change NRW Flood Map Flood Zone 2                                                                                 |                                                                                                                                                                                                                                                                                                                                                                                                                                                                                                                                                        |                                                               |                                                                                       |                                                                             |
| SMP2 Flood Extent plus 2m Sea Level Rise LDP Candidate Sites 2019                                                              |                                                                                                                                                                                                                                                                                                                                                                                                                                                                                                                                                        |                                                               |                                                                                       |                                                                             |
| High Risk >50% Site Area Flooded                                                                                               |                                                                                                                                                                                                                                                                                                                                                                                                                                                                                                                                                        |                                                               |                                                                                       |                                                                             |
| Medium High Risk >25% to <50% Site Area Flooded<br>Medium Risk >5% to <25% Site Area Flooded<br>Low Risk <5% Site Area Flooded |                                                                                                                                                                                                                                                                                                                                                                                                                                                                                                                                                        |                                                               |                                                                                       |                                                                             |
| <b>Notes:</b><br>1. NRW Floo<br>annual chance<br>2. The Surfac                                                                 | d Zone 2 - Ass<br>e event with clim                                                                                                                                                                                                                                                                                                                                                                                                                                                                                                                    | sumed to approxir<br>nate change.<br>I Extents are base       |                                                                                       | . ,                                                                         |
|                                                                                                                                | limate change<br>e for Stage 1 so                                                                                                                                                                                                                                                                                                                                                                                                                                                                                                                      | ົscenario໌, a broad<br>creening:                              | d scale assumpt                                                                       | tion                                                                        |
| <ul> <li>Current 1 in 1000 (0.1%) annual chance flood outline<br/>becomes 1 in 100 (1%) with climate change.</li> </ul>        |                                                                                                                                                                                                                                                                                                                                                                                                                                                                                                                                                        |                                                               |                                                                                       |                                                                             |
| 3. Shoreline                                                                                                                   | Management P                                                                                                                                                                                                                                                                                                                                                                                                                                                                                                                                           | lan 2 data - Flood<br>2m Sea Level Ris                        | l extent is curre                                                                     |                                                                             |
|                                                                                                                                |                                                                                                                                                                                                                                                                                                                                                                                                                                                                                                                                                        | olton Haven on P                                              |                                                                                       |                                                                             |
| plus sea level                                                                                                                 | rise is 6.9m. A o                                                                                                                                                                                                                                                                                                                                                                                                                                                                                                                                      | al chance or grea<br>coarse 7m contour<br>k for coastal sites | <sup>•</sup> (not shown) ha                                                           | is also                                                                     |
| Risk Category                                                                                                                  |                                                                                                                                                                                                                                                                                                                                                                                                                                                                                                                                                        | ollowing criteria is met)                                     | Category Overvi     The percentage                                                    |                                                                             |
| нідн                                                                                                                           | Greater than 50% of the site's plan area is:     Within Flood Zone 2 (Note 1)     Within Surface Water flood extent (Note 2)     Within SMP2 – Flood extent with 2m SLR (Note 3)                                                                                                                                                                                                                                                                                                                                                                       |                                                               |                                                                                       | es a<br>Indication<br>he site<br>TAN15<br>looding                           |
|                                                                                                                                | Below 7m contour at the coast (Note 4)     Known history of flooding on the site.      Greater than 25% up to 50% of the site's plan area is;                                                                                                                                                                                                                                                                                                                                                                                                          |                                                               | criteria (TAN15 4     Further analytica     be required to un     the flood risk at t | l work will<br>iderstand                                                    |
| MEDIUM HIGH                                                                                                                    | <ul> <li>Within Flood Zone 2 (Note 1)</li> <li>Within Surface Water flood extent (Note 2)</li> <li>Within SMP2 – Flood extent with 2m SLR (Note 3)</li> <li>Below 7m contour at the coast (Note 4)</li> <li>Up to 25% of the site's plan area is:</li> </ul>                                                                                                                                                                                                                                                                                           |                                                               |                                                                                       |                                                                             |
| MEDIUM                                                                                                                         | <ul> <li>Within Flood Zone 2 (Note 1)</li> <li>Within Surface Water flood extent (Note 2)</li> <li>Within SMP2 – Flood extent with 2m SLR (Note 3)</li> <li>Below 7m contour at the coast (Note 4)</li> </ul>                                                                                                                                                                                                                                                                                                                                          |                                                               |                                                                                       |                                                                             |
| LOW                                                                                                                            | <ul> <li>Less than 5% of the site's plan area is within:         <ul> <li>Flood Zone 2 (Note 1)</li> <li>Surface Water Flood Extent (Note 2)</li> <li>SMP2 – Flood Extent with 2m SLR (Note 3)</li> <li>The area below the 7m contour at the coast (Note 4)</li> </ul> </li> <li>No history of flooding in the site.</li> <li>description flooding in the site.</li> </ul> |                                                               |                                                                                       | Irisk in<br>to be<br>iged.<br>ely to<br>to<br>e SuDS<br>site<br>id<br>TAN15 |
|                                                                                                                                |                                                                                                                                                                                                                                                                                                                                                                                                                                                                                                                                                        |                                                               |                                                                                       |                                                                             |
|                                                                                                                                | 2<br>5<br>Sir Benfr<br>Rembrok                                                                                                                                                                                                                                                                                                                                                                                                                                                                                                                         | eshire<br>6<br>- 9<br>- 10                                    |                                                                                       |                                                                             |
| Data sources: Ord<br>Pembrokeshire C                                                                                           |                                                                                                                                                                                                                                                                                                                                                                                                                                                                                                                                                        | NRW, Carmarther                                               | nshire County C                                                                       | ouncil,                                                                     |
| 0                                                                                                                              | 0.5                                                                                                                                                                                                                                                                                                                                                                                                                                                                                                                                                    | 1                                                             | 2 Km                                                                                  |                                                                             |
|                                                                                                                                | Scale (at                                                                                                                                                                                                                                                                                                                                                                                                                                                                                                                                              | A1): 1:25,000                                                 |                                                                                       |                                                                             |
| Status:                                                                                                                        | Drawn: UK/NJ                                                                                                                                                                                                                                                                                                                                                                                                                                                                                                                                           | Checked: LG/DI                                                | MH Authorise                                                                          | d: DBF                                                                      |
| S2                                                                                                                             | 13/06/2019                                                                                                                                                                                                                                                                                                                                                                                                                                                                                                                                             | 13/06/2019                                                    | 13/06/201                                                                             | -                                                                           |
| Reference:<br>5186360-ATK-                                                                                                     | XX-XX-MP-0                                                                                                                                                                                                                                                                                                                                                                                                                                                                                                                                             | G-083                                                         | Version:<br><b>PO3</b>                                                                |                                                                             |
| Carr                                                                                                                           | cyngor Sir Gâ<br>marthenshi<br>County                                                                                                                                                                                                                                                                                                                                                                                                                                                                                                                  | ire                                                           |                                                                                       |                                                                             |
| <b>SNC·LAVALIN ATKINS</b><br>Member of the SNC-Lavalin Group                                                                   |                                                                                                                                                                                                                                                                                                                                                                                                                                                                                                                                                        |                                                               |                                                                                       |                                                                             |
| West Glamorgan House, 12 Orchard St, Swansea, SA1 5AD.<br>+44 (0) 1792 641172 www.atkinsglobal.com                             |                                                                                                                                                                                                                                                                                                                                                                                                                                                                                                                                                        |                                                               |                                                                                       |                                                                             |