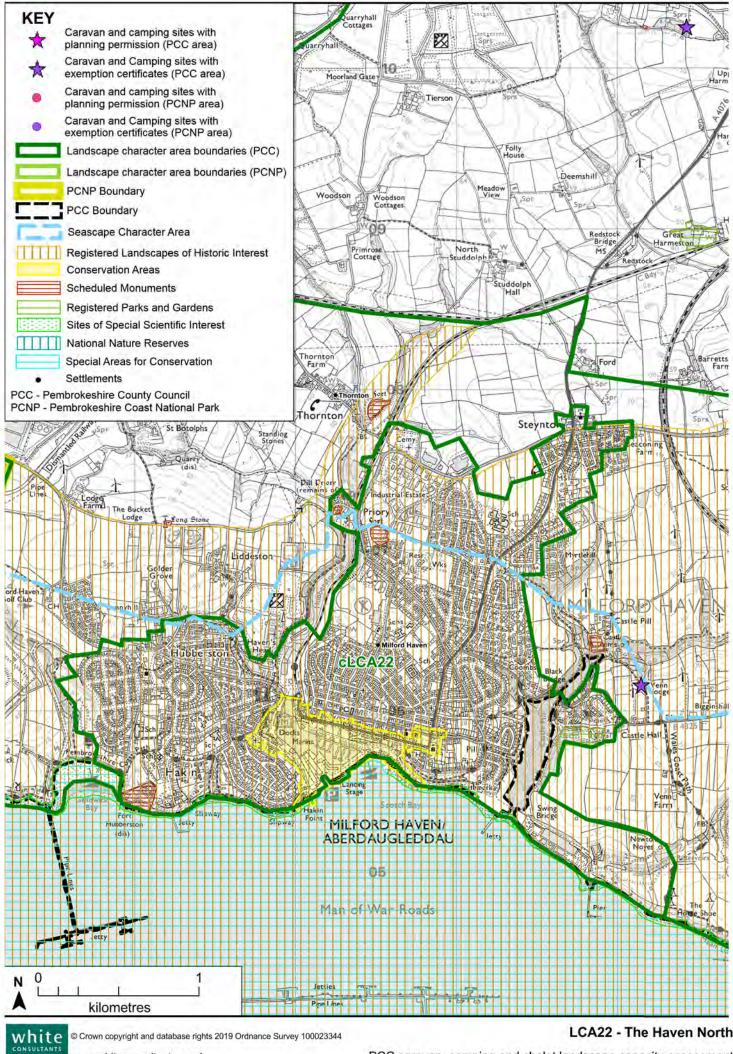

tline. There may be opportunities in some more enclosed locations which do not adversely affect the setting of the Haven. Capacity for new sites There may be very limited capacity for small new sites associated in enclosed locations. Capacity for N/A extensions to existing sites (increasing accommodation) Capacity for N/A extensions to existing sites (to improve sites without increase in accommodation) N/A Capacity for changes within existing sites **GUIDANCE** Siting guidance Site away from Milford Haven frontage • Site where enclosed by vegetation or buildings. Avoid open slopes and skylines. Mitigation guidance Maintain and enhance the field boundary pattern including hedgerows and trees. ٠ Maintain, reinstate or increase trees and hedge growth to help filter or screen views to sites.



www.whiteconsultants.co.uk

LCA22 - The Haven North

SCA32: Inner Milford Haven

| SENSITIVITY                                                                              |                                                                                                                            |                                                                                                                                                   |                                                                                                                                         |                                                                                                                                                       |