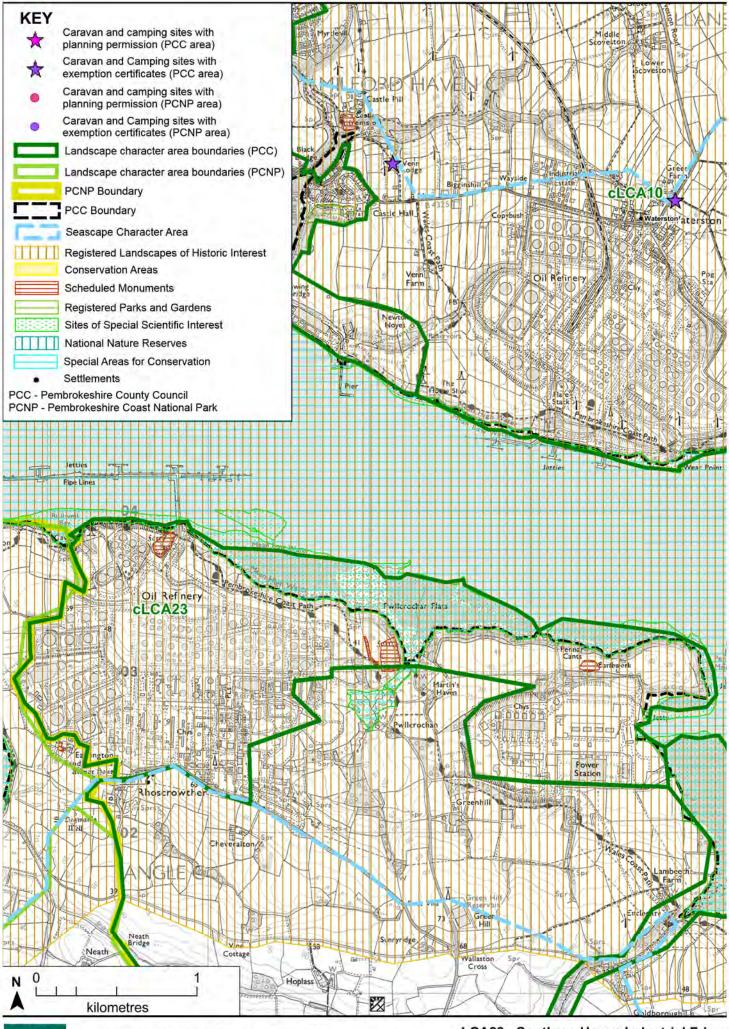

|
| Capacity for changes within existing sites                                               | N/A<br>N/A<br>N/A                                                                                                          |                                                                                                                                                   |                                                                                                                                         |                                                                                                                                                       |                                                                                |



© Crown copyright and database rights 2019 Ordnance Survey 100023344 www.whiteconsultants.co.uk

## LCA23 - Southern Haven Industrial Fringe

LCA24: Southern Haven mudflats

SCA32: Inner Milford Haven

| SENSITIVITY                                                                                                                                                                                                                                                                                                                                       |                                                                                                     |                       |                        |                        |                       |  |  |
|-----------------------------------------------