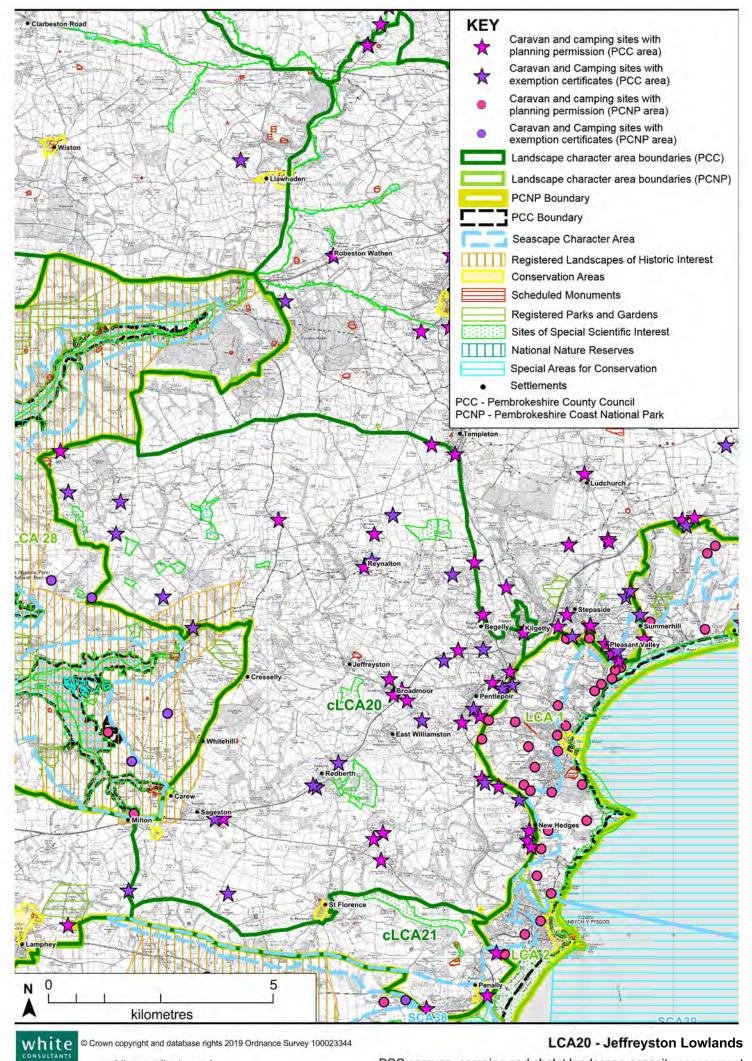

ding traditional hedgebanks, hedgerows and trees to help filter or screen views to sites.</li> <li>Increase native tree and shrub planting within sites to break up the development and mitigate visual impact.</li> <li>Replace fences with native hedges.</li> <li>Replace conifer hedges such as walls along roads with trees.</li> <li>Conserve woodland planting in and adjacent to sites to maintain and enhance screening.</li> <li>Improve the biodiversity within sites to enhance habitats and wildlife corridors e.g. seminatural habitats, watercourses and field boundaries etc.</li> <li>Improve site entrances to have a rural character, using rural detailing, materials and planting reflecting the vernacular, avoiding large or obtrusive signs, bright lighting, bright colours, painted rend</li></ul> |



LCA20 - Jeffreyston Lowlands PCC caravan, camping and chalet landscape capacity assessment

www.whiteconsultants.co.uk

# **LCA21: Penally** SCA 38: Lydstep Haven coastal waters SCA 39: Tenby and Caldey Island

|                                                                                                            |