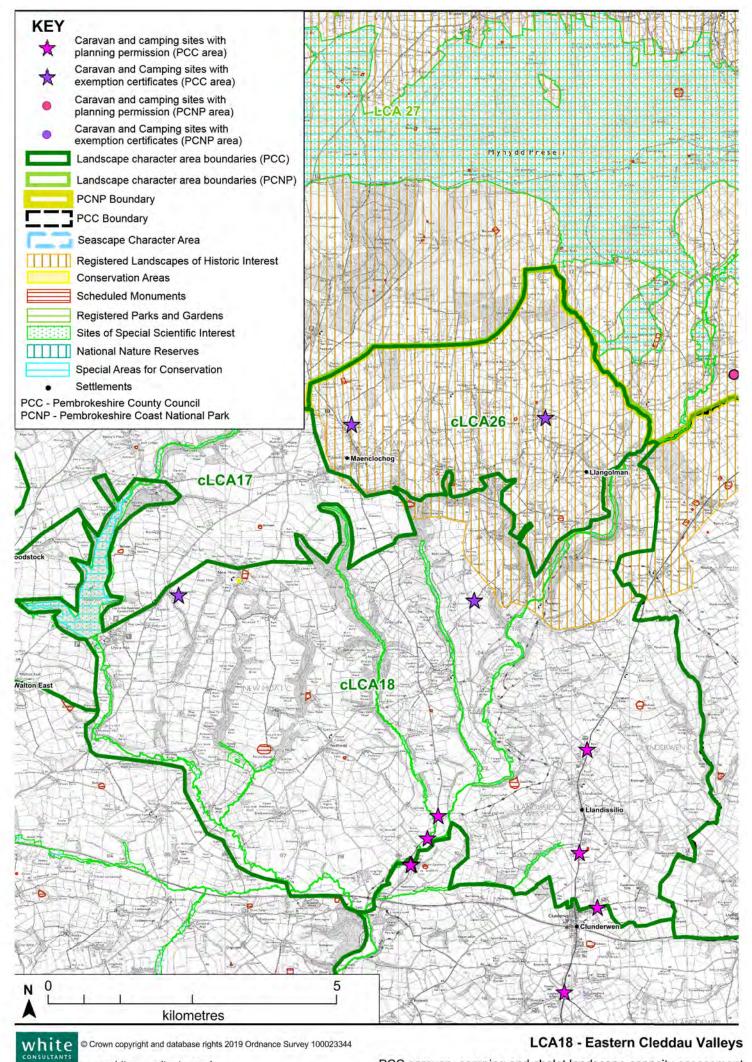

| natural habitats, watercourses and field boundaries etc.                                                                                                                                                                                          |
|                     | • Improve site entrances to have a rural character, using rural detailing, materials and planting                                                                                                                                                 |
|                     | reflecting the vernacular, avoiding large or obtrusive signs, bright lighting, bright colours, painted render, annual bedding and over-large areas of hard standing.                                                                              |



LCA18 - Eastern Cleddau Valleys

www.whiteconsultants.co.uk

| SENSITIVITY                                                                                                                                                                                                                                                                                                                                                 |