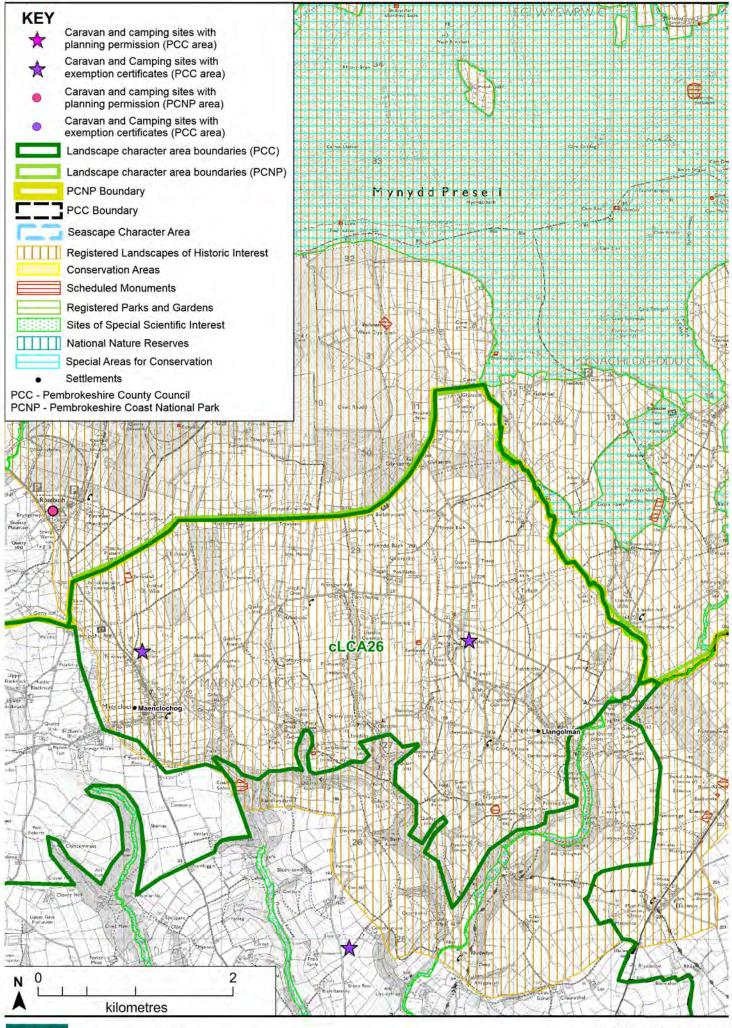

ing the vernacular, avoiding large or obtrusive signs, painted render, bright lighting,<br/>bright colours and over-large areas of hard standing.</li> </ul>                                                                                                                                                                                                                                                                                                                                                                                                                                                                                                                                                                                                                                                                 |



white © Crown copyright and database rights 2019 Ordnance Survey 100023344 www.whiteconsultants.co.uk

PCC caravan, camping and chalet landscape capacity assessment

## LCA26 - Maenclochog

| SENSITIVITY                                                                              |