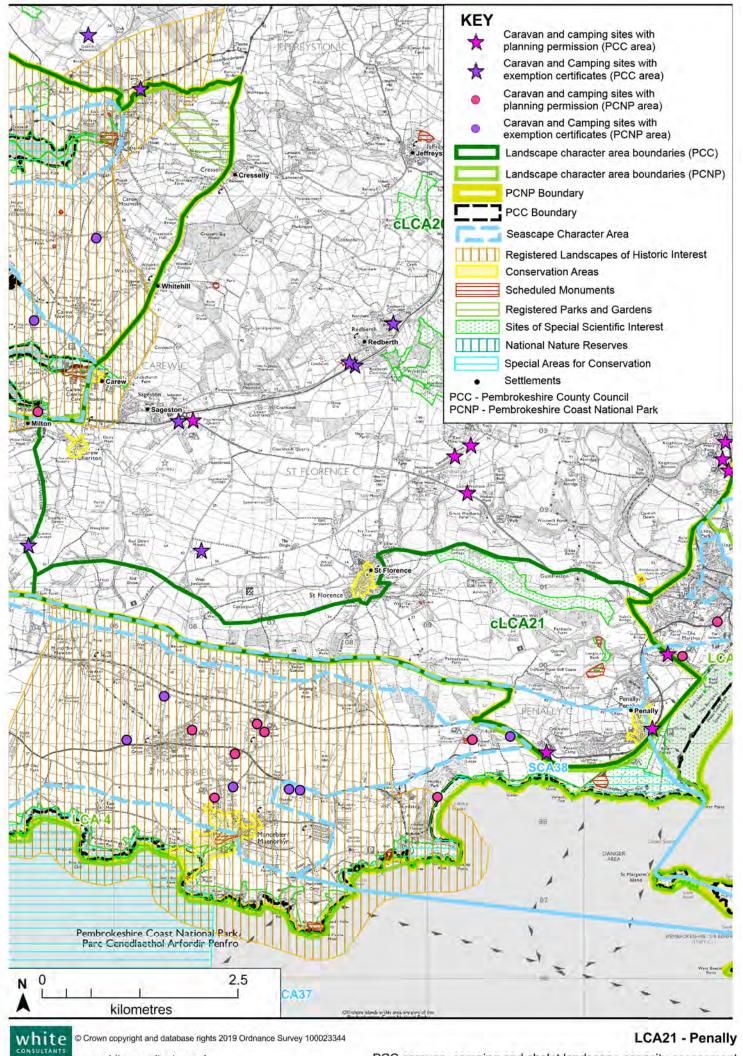

ter or screen views to sites.</li> <li>Increase native tree and shrub planting within sites to break up the development and mitigate visual impact.</li> <li>Replace fences with native hedges or hedgebanks.</li> <li>Soften hard edges such as walls along roads with trees.</li> <li>Replace conifer hedges with native hedges.</li> <li>Conserve woodland planting in and adjacent to sites to maintain and enhance screening.</li> <li>Improve the biodiversity within sites to enhance habitats and wildlife corridors e.g. seminatural habitats, watercourses and field boundaries etc.</li> <li>Improve site entrances to have a rural character, using rural detailing, materials and planting reflecting the vernacular, avoiding large or obtrusive signs, bright lighting, bright colours, painted ren</li></ul> |



LCA21 - Penally PCC caravan, camping and chalet landscape capacity assessment

www.whiteconsultants.co.uk

Landscape Character Area

Related Seascape Character Area

LCA22: Milford Haven SCA32: Inner Milford Haven

SENSITIVITY Summary of The susceptibility of the area lies in the Conservation Area and its setting, Hubberston Fort and Priory sensitivity Fort and their setting, Milford Haven and its setting, the public open spaces and corridors. The value lies in the scheduled monuments, Conservation Area, Registered Landscape of Outstanding Historic Interest, the SAC of Milford Haven and scenic views along Milford Haven. The LANDMAP value is outstanding for the main Historic Landscape aspect area and low for the other main aspect areas. Medium/low High/medium Sensitivity to types of Low M