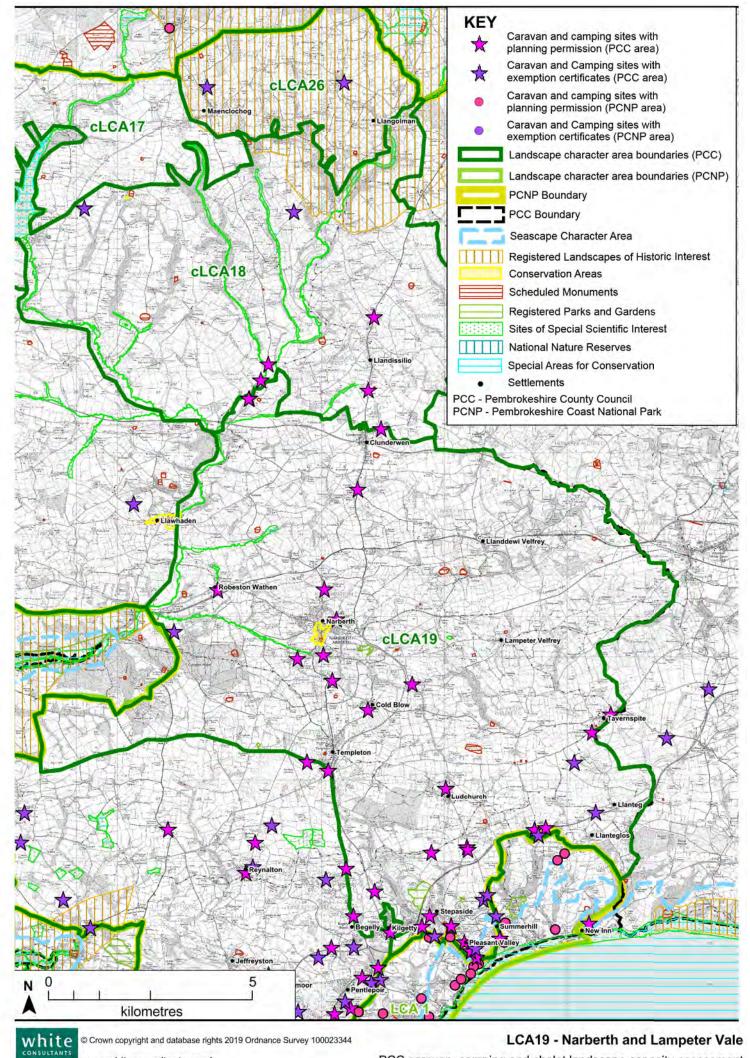

complex appearance where appropriate, and mitigate effects with planting.</li> <li>Maintain, reinstate and enhance the field boundary pattern including traditional hedgebanks, hedgerows and trees to help filter or screen views to sites.</li> <li>Increase native tree and shrub planting within sites to break up the development and mitigate visual impact.</li> <li>Replace fences with native hedges or hedgebanks.</li> <li>Soften hard edges such as walls along roads with trees.</li> <li>Replace conifers with deciduous native trees.</li> <li>Conserve woodland planting in and adjacent to sites to maintain and enhance screening.</li> <li>Improve the biodiversity within sites to enhance habitats and wildlife corridors e.g. seminatural habitats, watercourses and field boundaries etc.</li> </ul> |



LCA19 - Narberth and Lampeter Vale PCC caravan, camping and chalet landscape capacity assessment

www.whiteconsultants.co.uk

Landscape Character Area

| Related Seascape Char<br>SENSITIVITY                                                       |