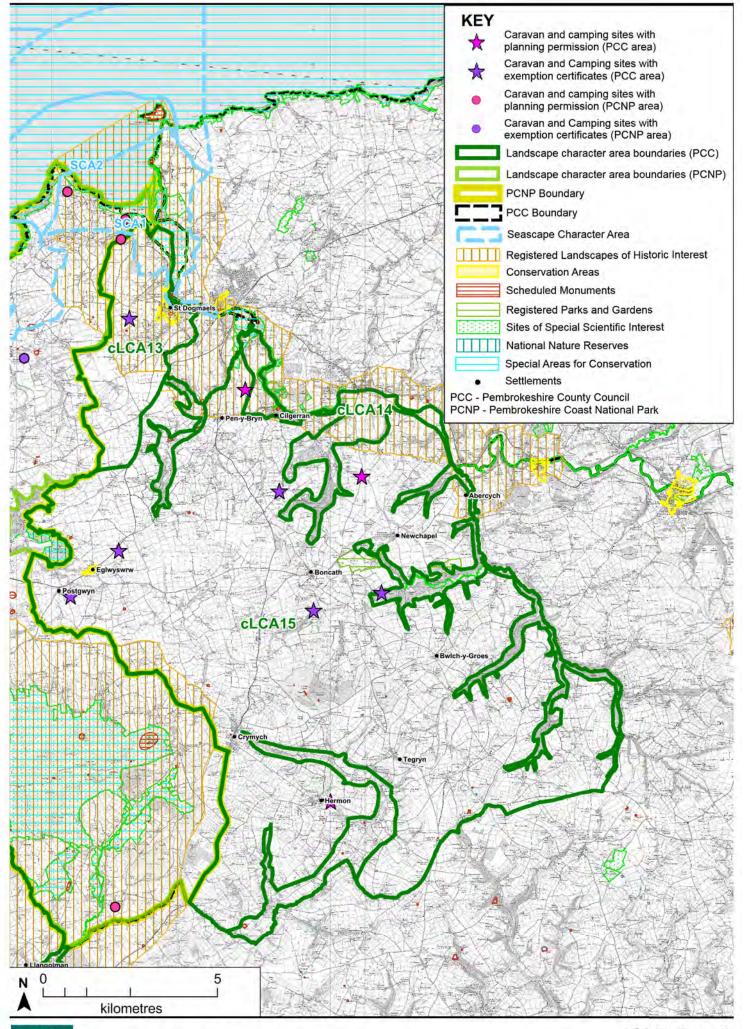

| 0Enternament                                                                                                                                                                                                                                                                                                                                                                                                 |                                                                                                                                                                                                                                                                                                                                                                                                                                                                                                                                                                                                                                                                                                                                                                                                                                                                                                                                                                                                                                                                                                                                                                                                                                                                                                                                                                                                                                                                                                                                                                                                                                                                                                                                                                                                                                                                                                                                                                                                                                                                                                                                   |                                                                                                                                                                                                                                                                                                                                                                                                                                                                                                                  |                                                                                                                                                                                                                                                                                                                                                                                                                                                                  |                                                                                                                                                                                                                                                                                                                                                                                                                                                                                                                                                                                                                                                                                                                                                                                                                                                                                                                                                                                                                                                                                                                                                                                                                                                                                                                                                                                                                                                                                                                                                                                                                                                                                                                                                                                                                                                                                                                                                                                                                                                                                                                                |                                                                                                                                                                                                                                            |  |
|--------------------------------------------------------------------------------------------------------------------------------------------------------------------------------------------------------------------------------------------------------------------------------------------------------------------------------------------------------------------------------------------------------------|-----------------------------------------------------------------------------------------------------------------------------------------------------------------------------------------------------------------------------------------------------------------------------------------------------------------------------------------------------------------------------------------------------------------------------------------------------------------------------------------------------------------------------------------------------------------------------------------------------------------------------------------------------------------------------------------------------------------------------------------------------------------------------------------------------------------------------------------------------------------------------------------------------------------------------------------------------------------------------------------------------------------------------------------------------------------------------------------------------------------------------------------------------------------------------------------------------------------------------------------------------------------------------------------------------------------------------------------------------------------------------------------------------------------------------------------------------------------------------------------------------------------------------------------------------------------------------------------------------------------------------------------------------------------------------------------------------------------------------------------------------------------------------------------------------------------------------------------------------------------------------------------------------------------------------------------------------------------------------------------------------------------------------------------------------------------------------------------------------------------------------------|------------------------------------------------------------------------------------------------------------------------------------------------------------------------------------------------------------------------------------------------------------------------------------------------------------------------------------------------------------------------------------------------------------------------------------------------------------------------------------------------------------------|------------------------------------------------------------------------------------------------------------------------------------------------------------------------------------------------------------------------------------------------------------------------------------------------------------------------------------------------------------------------------------------------------------------------------------------------------------------|--------------------------------------------------------------------------------------------------------------------------------------------------------------------------------------------------------------------------------------------------------------------------------------------------------------------------------------------------------------------------------------------------------------------------------------------------------------------------------------------------------------------------------------------------------------------------------------------------------------------------------------------------------------------------------------------------------------------------------------------------------------------------------------------------------------------------------------------------------------------------------------------------------------------------------------------------------------------------------------------------------------------------------------------------------------------------------------------------------------------------------------------------------------------------------------------------------------------------------------------------------------------------------------------------------------------------------------------------------------------------------------------------------------------------------------------------------------------------------------------------------------------------------------------------------------------------------------------------------------------------------------------------------------------------------------------------------------------------------------------------------------------------------------------------------------------------------------------------------------------------------------------------------------------------------------------------------------------------------------------------------------------------------------------------------------------------------------------------------------------------------|--------------------------------------------------------------------------------------------------------------------------------------------------------------------------------------------------------------------------------------------|--|
| Summary of<br>sensitivity                                                                                                                                                                                                                                                                                                                                                                                    | The susceptibility of the area lies in the high open slopes and skylines of Frenni Fawr and Frenni Fach, the setting of the Preseli Hills to the south west and the Teifi to the north, the areas of open hedgebanks allowing wide views, and small scale field patterns and rural settlements. The value lies in the Landscapes of Historic Interest to the north and south, the range of scheduled monuments ofter associated with higher ground and the Eglwyswrw Conservation Area. The LANDMAP value is high for the main Cultural Landscape aspect area and moderate for the other main aspect areas.                                                                                                                                                                                                                                                                                                                                                                                                                                                                                                                                                                                                                                                                                                                                                                                                                                                                                                                                                                                                                                                                                                                                                                                                                                                                                                                                                                                                                                                                                                                       |                                                                                                                                                                                                                                                                                                                                                                                                                                                                                                                  |                                                                                                                                                                                                                                                                                                                                                                                                                                                                  |                                                                                                                                                                                                                                                                                                                                                                                                                                                                                                                                                                                                                                                                                                                                                                                                                                                                                                                                                                                                                                                                                                                                                                                                                                                                                                                                                                                                                                                                                                                                                                                                                                                                                                                                                                                                                                                                                                                                                                                                                                                                                                                                |                                                                                                                                                                                                                                            |  |
| Sensitivity to types of                                                                                                                                                                                                                                                                                                                                                                                      | Low                                                                                                                                                                                                                                                                                                                                                                                                                                                                                                                                                                                                                                                                                                                                                                                                                                                                                                                                                                                                                                                                                                                                                                                                                                                                                                                                                                                                                                                                                                                                                                                                                                                                                                                                                                                                                                                                                                                                                                                                                                                                                                                               | Medium/low                                                                                                                                                                                                                                                                                                                                                                                                                                                                                                       | Medium                                                                                                                                                                                                                                                                                                                                                                                                                                                           | High/medium                                                                                                                                                                                                                                                                                                                                                                                                                                                                                                                                                                                                                                                                                                                                                                                                                                                                                                                                                                                                                                                                                                                                                                                                                                                                                                                                                                                                                                                                                                                                                                                                                                                                                                                                                                                                                                                                                                                                                                                                                                                                                                                    | High                                                                                                                                                                                                                                       |  |
| development                                                                                                                                                                                                                                                                                                                                                                                                  |                                                                                                                                                                                                                                                                                                                                                                                                                                                                                                                                                                                                                                                                                                                                                                                                                                                                                                                                                                                                                                                                                                                                                                                                                                                                                                                                                                                                                                                                                                                                                                                                                                                                                                                                                                                                                                                                                                                                                                                                                                                                                                                                   |                                                                                                                                                                                                                                                                                                                                                                                                                                                                                                                  |                                                                                                                                                                                                                                                                                                                                                                                                                                                                  |                                                                                                                                                                                                                                                                                                                                                                                                                                                                                                                                                                                                                                                                                                                                                                                                                                                                                                                                                                                                                                                                                                                                                                                                                                                                                                                                                                                                                                                                                                                                                                                                                                                                                                                                                                                                                                                                                                                                                                                                                                                                                                                                |                                                                                                                                                                                                                                            |  |
| Static: large                                                                                                                                                                                                                                                                                                                                                                                                |                                                                                                                                                                                                                                                                                                                                                                                                                                                                                                                                                                                                                                                                                                                                                                                                                                                                                                                                                                                                                                                                                                                                                                                                                                                                                                                                                                                                                                                                                                                                                                                                                                                                                                                                                                                                                                                                                                                                                                                                                                                                                                                                   |                                                                                                                                                                                                                                                                                                                                                                                                                                                                                                                  |                                                                                                                                                                                                                                                                                                                                                                                                                                                                  |                                                                                                                                                                                                                                                                                                                                                                                                                                                                                                                                                                                                                                                                                                                                                                                                                                                                                                                                                                                                                                                                                                                                                                                                                                                                                                                                                                                                                                                                                                                                                                                                                                                                                                                                                                                                                                                                                                                                                                                                                                                                                                                                |                                                                                                                                                                                                                                            |  |
| Static: medium                                                                                                                                                                                                                                                                                                                                                                                               |                                                                                                                                                                                                                                                                                                                                                                                                                                                                                                                                                                                                                                                                                                                                                                                                                                                                                                                                                                                                                                                                                                                                                                                                                                                                                                                                                                                                                                                                                                                                                                                                                                                                                                                                                                                                                                                                                                                                                                                                                                                                                                                                   |                                                                                                                                                                                                                                                                                                                                                                                                                                                                                                                  |                                                                                                                                                                                                                                                                                                                                                                                                                                                                  |                                                                                                                                                                                                                                                                                                                                                                                                                                                                                                                                                                                                                                                                                                                                                                                                                                                                                                                                                                                                                                                                                                                                                                                                                                                                                                                                                                                                                                                                                                                                                                                                                                                                                                                                                                                                                                                                                                                                                                                                                                                                                                                                |                                                                                                                                                                                                                                            |  |
| Static: small                                                                                                                                                                                                                                                                                                                                                                                                |                                                                                                                                                                                                                                                                                                                                                                                                                                                                                                                                                                                                                                                                                                                                                                                                                                                                                                                                                                                                                                                                                                                                                                                                                                                                                                                                                                                                                                                                                                                                                                                                                                                                                                                                                                                                                                                                                                                                                                                                                                                                                                                                   |                                                                                                                                                                                                                                                                                                                                                                                                                                                                                                                  |                                                                                                                                                                                                                                                                                                                                                                                                                                                                  |                                                                                                                                                                                                                                                                                                                                                                                                                                                                                                                                                                                                                                                                                                                                                                                                                                                                                                                                                                                                                                                                                                                                                                                                                                                                                                                                                                                                                                                                                                                                                                                                                                                                                                                                                                                                                                                                                                                                                                                                                                                                                                                                |                                                                                                                                                                                                                                            |  |
| Seasonal: large<br>Seasonal: medium                                                                                                                                                                                                                                                                                                                                                                          | -                                                                                                                                                                                                                                                                                                                                                                                                                                                                                                                                                                                                                                                                                                                                                                                                                                                                                                                                                                                                                                                                                                                                                                                                                                                                                                                                                                                                                                                                                                                                                                                                                                                                                                                                                                                                                                                                                                                                                                                                                                                                                                                                 |                                                                                                                                                                                                                                                                                                                                                                                                                                                                                                                  |                                                                                                                                                                                                                                                                                                                                                                                                                                                                  |                                                                                                                                                                                                                                                                                                                                                                                                                                                                                                                                                                                                                                                                                                                                                                                                                                                                                                                                                                                                                                                                                                                                                                                                                                                                                                                                                                                                                                                                                                                                                                                                                                                                                                                                                                                                                                                                                                                                                                                                                                                                                                                                |                                                                                                                                                                                                                                            |  |
| Seasonal: small                                                                                                                                                                                                                                                                                                                                                                                              | -                                                                                                                                                                                                                                                                                                                                                                                                                                                                                                                                                                                                                                                                                                                                                                                                                                                                                                                                                                                                                                                                                                                                                                                                                                                                                                                                                                                                                                                                                                                                                                                                                                                                                                                                                                                                                                                                                                                                                                                                                                                                                                                                 |                                                                                                                                                                                                                                                                                                                                                                                                                                                                                                                  |                                                                                                                                                                                                                                                                                                                                                                                                                                                                  |                                                                                                                                                                                                                                                                                                                                                                                                                                                                                                                                                                                                                                                                                                                                                                                                                                                                                                                                                                                                                                                                                                                                                                                                                                                                                                                                                                                                                                                                                                                                                                                                                                                                                                                                                                                                                                                                                                                                                                                                                                                                                                                                |                                                                                                                                                                                                                                            |  |
| Key sensitivities                                                                                                                                                                                                                                                                                                                                                                                            | The following char                                                                                                                                                                                                                                                                                                                                                                                                                                                                                                                                                                                                                                                                                                                                                                                                                                                                                                                                                                                                                                                                                                                                                                                                                                                                                                                                                                                                                                                                                                                                                                                                                                                                                                                                                                                                                                                                                                                                                                                                                                                                                                                | racteristics make the                                                                                                                                                                                                                                                                                                                                                                                                                                                                                            | area sensitive to deve                                                                                                                                                                                                                                                                                                                                                                                                                                           | lonment <sup>.</sup>                                                                                                                                                                                                                                                                                                                                                                                                                                                                                                                                                                                                                                                                                                                                                                                                                                                                                                                                                                                                                                                                                                                                                                                                                                                                                                                                                                                                                                                                                                                                                                                                                                                                                                                                                                                                                                                                                                                                                                                                                                                                                                           |                                                                                                                                                                                                                                            |  |
| •                                                                                                                                                                                                                                                                                                                                                                                                            | •                                                                                                                                                                                                                                                                                                                                                                                                                                                                                                                                                                                                                                                                                                                                                                                                                                                                                                                                                                                                                                                                                                                                                                                                                                                                                                                                                                                                                                                                                                                                                                                                                                                                                                                                                                                                                                                                                                                                                                                                                                                                                                                                 |                                                                                                                                                                                                                                                                                                                                                                                                                                                                                                                  | lines of Frenni Fawr a                                                                                                                                                                                                                                                                                                                                                                                                                                           | •                                                                                                                                                                                                                                                                                                                                                                                                                                                                                                                                                                                                                                                                                                                                                                                                                                                                                                                                                                                                                                                                                                                                                                                                                                                                                                                                                                                                                                                                                                                                                                                                                                                                                                                                                                                                                                                                                                                                                                                                                                                                                                                              |                                                                                                                                                                                                                                            |  |
|                                                                                                                                                                                                                                                                                                                                                                                                              | -                                                                                                                                                                                                                                                                                                                                                                                                                                                                                                                                                                                                                                                                                                                                                                                                                                                                                                                                                                                                                                                                                                                                                                                                                                                                                                                                                                                                                                                                                                                                                                                                                                                                                                                                                                                                                                                                                                                                                                                                                                                                                                                                 | nvex slopes in other lo                                                                                                                                                                                                                                                                                                                                                                                                                                                                                          |                                                                                                                                                                                                                                                                                                                                                                                                                                                                  |                                                                                                                                                                                                                                                                                                                                                                                                                                                                                                                                                                                                                                                                                                                                                                                                                                                                                                                                                                                                                                                                                                                                                                                                                                                                                                                                                                                                                                                                                                                                                                                                                                                                                                                                                                                                                                                                                                                                                                                                                                                                                                                                |                                                                                                                                                                                                                                            |  |
|                                                                                                                                                                                                                                                                                                                                                                                                              |                                                                                                                                                                                                                                                                                                                                                                                                                                                                                                                                                                                                                                                                                                                                                                                                                                                                                                                                                                                                                                                                                                                                                                                                                                                                                                                                                                                                                                                                                                                                                                                                                                                                                                                                                                                                                                                                                                                                                                                                                                                                                                                                   | •                                                                                                                                                                                                                                                                                                                                                                                                                                                                                                                |                                                                                                                                                                                                                                                                                                                                                                                                                                                                  |                                                                                                                                                                                                                                                                                                                                                                                                                                                                                                                                                                                                                                                                                                                                                                                                                                                                                                                                                                                                                                                                                                                                                                                                                                                                                                                                                                                                                                                                                                                                                                                                                                                                                                                                                                                                                                                                                                                                                                                                                                                                                                                                |                                                                                                                                                                                                                                            |  |
|                                                                                                                                                                                                                                                                                                                                                                                                              |                                                                                                                                                                                                                                                                                                                                                                                                                                                                                                                                                                                                                                                                                                                                                                                                                                                                                                                                                                                                                                                                                                                                                                                                                                                                                                                                                                                                                                                                                                                                                                                                                                                                                                                                                                                                                                                                                                                                                                                                                                                                                                                                   | •                                                                                                                                                                                                                                                                                                                                                                                                                                                                                                                | mproved grassland a                                                                                                                                                                                                                                                                                                                                                                                                                                              | na ary neath.                                                                                                                                                                                                                                                                                                                                                                                                                                                                                                                                                                                                                                                                                                                                                                                                                                                                                                                                                                                                                                                                                                                                                                                                                                                                                                                                                                                                                                                                                                                                                                                                                                                                                                                                                                                                                                                                                                                                                                                                                                                                                                                  |                                                                                                                                                                                                                                            |  |
|                                                                                                                                                                                                                                                                                                                                                                                                              |                                                                                                                                                                                                                                                                                                                                                                                                                                                                                                                                                                                                                                                                                                                                                                                                                                                                                                                                                                                                                                                                                                                                                                                                                                                                                                                                                                                                                                                                                                                                                                                                                                                                                                                                                                                                                                                                                                                                                                                                                                                                                                                                   | ale field pattern in pla                                                                                                                                                                                                                                                                                                                                                                                                                                                                                         |                                                                                                                                                                                                                                                                                                                                                                                                                                                                  |                                                                                                                                                                                                                                                                                                                                                                                                                                                                                                                                                                                                                                                                                                                                                                                                                                                                                                                                                                                                                                                                                                                                                                                                                                                                                                                                                                                                                                                                                                                                                                                                                                                                                                                                                                                                                                                                                                                                                                                                                                                                                                                                |                                                                                                                                                                                                                                            |  |
|                                                                                                                                                                                                                                                                                                                                                                                                              | =                                                                                                                                                                                                                                                                                                                                                                                                                                                                                                                                                                                                                                                                                                                                                                                                                                                                                                                                                                                                                                                                                                                                                                                                                                                                                                                                                                                                                                                                                                                                                                                                                                                                                                                                                                                                                                                                                                                                                                                                                                                                                                                                 | -                                                                                                                                                                                                                                                                                                                                                                                                                                                                                                                | hedges allowing oper                                                                                                                                                                                                                                                                                                                                                                                                                                             | n views in places.                                                                                                                                                                                                                                                                                                                                                                                                                                                                                                                                                                                                                                                                                                                                                                                                                                                                                                                                                                                                                                                                                                                                                                                                                                                                                                                                                                                                                                                                                                                                                                                                                                                                                                                                                                                                                                                                                                                                                                                                                                                                                                             |                                                                                                                                                                                                                                            |  |
|                                                                                                                                                                                                                                                                                                                                                                                                              |                                                                                                                                                                                                                                                                                                                                                                                                                                                                                                                                                                                                                                                                                                                                                                                                                                                                                                                                                                                                                                                                                                                                                                                                                                                                                                                                                                                                                                                                                                                                                                                                                                                                                                                                                                                                                                                                                                                                                                                                                                                                                                                                   | Il scale rural settleme                                                                                                                                                                                                                                                                                                                                                                                                                                                                                          | · · ·                                                                                                                                                                                                                                                                                                                                                                                                                                                            |                                                                                                                                                                                                                                                                                                                                                                                                                                                                                                                                                                                                                                                                                                                                                                                                                                                                                                                                                                                                                                                                                                                                                                                                                                                                                                                                                                                                                                                                                                                                                                                                                                                                                                                                                                                                                                                                                                                                                                                                                                                                                                                                |                                                                                                                                                                                                                                            |  |
|                                                                                                                                                                                                                                                                                                                                                                                                              | The setting                                                                                                                                                                                                                                                                                                                                                                                                                                                                                                                                                                                                                                                                                                                                                                                                                                                                                                                                                                                                                                                                                                                                                                                                                                                                                                                                                                                                                                                                                                                                                                                                                                                                                                                                                                                                                                                                                                                                                                                                                                                                                                                       | ng of the Preseli Hills                                                                                                                                                                                                                                                                                                                                                                                                                                                                                          | to the south west and                                                                                                                                                                                                                                                                                                                                                                                                                                            | associated views to                                                                                                                                                                                                                                                                                                                                                                                                                                                                                                                                                                                                                                                                                                                                                                                                                                                                                                                                                                                                                                                                                                                                                                                                                                                                                                                                                                                                                                                                                                                                                                                                                                                                                                                                                                                                                                                                                                                                                                                                                                                                                                            | and from the hills.                                                                                                                                                                                                                        |  |
|                                                                                                                                                                                                                                                                                                                                                                                                              | The setting                                                                                                                                                                                                                                                                                                                                                                                                                                                                                                                                                                                                                                                                                                                                                                                                                                                                                                                                                                                                                                                                                                                                                                                                                                                                                                                                                                                                                                                                                                                                                                                                                                                                                                                                                                                                                                                                                                                                                                                                                                                                                                                       | ng of the Teifi and as                                                                                                                                                                                                                                                                                                                                                                                                                                                                                           | sociated river corridor                                                                                                                                                                                                                                                                                                                                                                                                                                          |                                                                                                                                                                                                                                                                                                                                                                                                                                                                                                                                                                                                                                                                                                                                                                                                                                                                                                                                                                                                                                                                                                                                                                                                                                                                                                                                                                                                                                                                                                                                                                                                                                                                                                                                                                                                                                                                                                                                                                                                                                                                                                                                |                                                                                                                                                                                                                                            |  |
|                                                                                                                                                                                                                                                                                                                                                                                                              |                                                                                                                                                                                                                                                                                                                                                                                                                                                                                                                                                                                                                                                                                                                                                                                                                                                                                                                                                                                                                                                                                                                                                                                                                                                                                                                                                                                                                                                                                                                                                                                                                                                                                                                                                                                                                                                                                                                                                                                                                                                                                                                                   |                                                                                                                                                                                                                                                                                                                                                                                                                                                                                                                  | Preseli Landscapes                                                                                                                                                                                                                                                                                                                                                                                                                                               | of Outstanding Histor                                                                                                                                                                                                                                                                                                                                                                                                                                                                                                                                                                                                                                                                                                                                                                                                                                                                                                                                                                                                                                                                                                                                                                                                                                                                                                                                                                                                                                                                                                                                                                                                                                                                                                                                                                                                                                                                                                                                                                                                                                                                                                          | ric Interest to the                                                                                                                                                                                                                        |  |
|                                                                                                                                                                                                                                                                                                                                                                                                              | north and south respectively.                                                                                                                                                                                                                                                                                                                                                                                                                                                                                                                                                                                                                                                                                                                                                                                                                                                                                                                                                                                                                                                                                                                                                                                                                                                                                                                                                                                                                                                                                                                                                                                                                                                                                                                                                                                                                                                                                                                                                                                                                                                                                                     |                                                                                                                                                                                                                                                                                                                                                                                                                                                                                                                  |                                                                                                                                                                                                                                                                                                                                                                                                                                                                  |                                                                                                                                                                                                                                                                                                                                                                                                                                                                                                                                                                                                                                                                                                                                                                                                                                                                                                                                                                                                                                                                                                                                                                                                                                                                                                                                                                                                                                                                                                                                                                                                                                                                                                                                                                                                                                                                                                                                                                                                                                                                                                                                |                                                                                                                                                                                                                                            |  |
|                                                                                                                                                                                                                                                                                                                                                                                                              |                                                                                                                                                                                                                                                                                                                                                                                                                                                                                                                                                                                                                                                                                                                                                                                                                                                                                                                                                                                                                                                                                                                                                                                                                                                                                                                                                                                                                                                                                                                                                                                                                                                                                                                                                                                                                                                                                                                                                                                                                                                                                                                                   |                                                                                                                                                                                                                                                                                                                                                                                                                                                                                                                  | monuments, post me                                                                                                                                                                                                                                                                                                                                                                                                                                               |                                                                                                                                                                                                                                                                                                                                                                                                                                                                                                                                                                                                                                                                                                                                                                                                                                                                                                                                                                                                                                                                                                                                                                                                                                                                                                                                                                                                                                                                                                                                                                                                                                                                                                                                                                                                                                                                                                                                                                                                                                                                                                                                |                                                                                                                                                                                                                                            |  |
|                                                                                                                                                                                                                                                                                                                                                                                                              | parks and                                                                                                                                                                                                                                                                                                                                                                                                                                                                                                                                                                                                                                                                                                                                                                                                                                                                                                                                                                                                                                                                                                                                                                                                                                                                                                                                                                                                                                                                                                                                                                                                                                                                                                                                                                                                                                                                                                                                                                                                                                                                                                                         | d gardens associated                                                                                                                                                                                                                                                                                                                                                                                                                                                                                             | with the gentry mans                                                                                                                                                                                                                                                                                                                                                                                                                                             | ions at Ffynone and (                                                                                                                                                                                                                                                                                                                                                                                                                                                                                                                                                                                                                                                                                                                                                                                                                                                                                                                                                                                                                                                                                                                                                                                                                                                                                                                                                                                                                                                                                                                                                                                                                                                                                                                                                                                                                                                                                                                                                                                                                                                                                                          | Cilwendeg.                                                                                                                                                                                                                                 |  |
|                                                                                                                                                                                                                                                                                                                                                                                                              | <ul> <li>Eglwyswrw Conservation Area and setting.</li> </ul>                                                                                                                                                                                                                                                                                                                                                                                                                                                                                                                                                                                                                                                                                                                                                                                                                                                                                                                                                                                                                                                                                                                                                                                                                                                                                                                                                                                                                                                                                                                                                                                                                                                                                                                                                                                                                                                                                                                                                                                                                                                                      |                                                                                                                                                                                                                                                                                                                                                                                                                                                                                                                  |                                                                                                                                                                                                                                                                                                                                                                                                                                                                  |                                                                                                                                                                                                                                                                                                                                                                                                                                                                                                                                                                                                                                                                                                                                                                                                                                                                                                                                                                                                                                                                                                                                                                                                                                                                                                                                                                                                                                                                                                                                                                                                                                                                                                                                                                                                                                                                                                                                                                                                                                                                                                                                |                                                                                                                                                                                                                                            |  |
|                                                                                                                                                                                                                                                                                                                                                                                                              |                                                                                                                                                                                                                                                                                                                                                                                                                                                                                                                                                                                                                                                                                                                                                                                                                                                                                                                                                                                                                                                                                                                                                                                                                                                                                                                                                                                                                                                                                                                                                                                                                                                                                                                                                                                                                                                                                                                                                                                                                                                                                                                                   |                                                                                                                                                                                                                                                                                                                                                                                                                                                                                                                  |                                                                                                                                                                                                                                                                                                                                                                                                                                                                  |                                                                                                                                                                                                                                                                                                                                                                                                                                                                                                                                                                                                                                                                                                                                                                                                                                                                                                                                                                                                                                                                                                                                                                                                                                                                                                                                                                                                                                                                                                                                                                                                                                                                                                                                                                                                                                                                                                                                                                                                                                                                                                                                |                                                                                                                                                                                                                                            |  |
| Development in area                                                                                                                                                                                                                                                                                                                                                                                          | Small seasonal sit                                                                                                                                                                                                                                                                                                                                                                                                                                                                                                                                                                                                                                                                                                                                                                                                                                                                                                                                                                                                                                                                                                                                                                                                                                                                                                                                                                                                                                                                                                                                                                                                                                                                                                                                                                                                                                                                                                                                                                                                                                                                                                                | tes south of Llechryd                                                                                                                                                                                                                                                                                                                                                                                                                                                                                            | and setting.<br>and south west of Egl                                                                                                                                                                                                                                                                                                                                                                                                                            | wyswrw and small sit                                                                                                                                                                                                                                                                                                                                                                                                                                                                                                                                                                                                                                                                                                                                                                                                                                                                                                                                                                                                                                                                                                                                                                                                                                                                                                                                                                                                                                                                                                                                                                                                                                                                                                                                                                                                                                                                                                                                                                                                                                                                                                           | es elsewhere,                                                                                                                                                                                                                              |  |
| -                                                                                                                                                                                                                                                                                                                                                                                                            |                                                                                                                                                                                                                                                                                                                                                                                                                                                                                                                                                                                                                                                                                                                                                                                                                                                                                                                                                                                                                                                                                                                                                                                                                                                                                                                                                                                                                                                                                                                                                                                                                                                                                                                                                                                                                                                                                                                                                                                                                                                                                                                                   | tes south of Llechryd                                                                                                                                                                                                                                                                                                                                                                                                                                                                                            |                                                                                                                                                                                                                                                                                                                                                                                                                                                                  | wyswrw and small sit                                                                                                                                                                                                                                                                                                                                                                                                                                                                                                                                                                                                                                                                                                                                                                                                                                                                                                                                                                                                                                                                                                                                                                                                                                                                                                                                                                                                                                                                                                                                                                                                                                                                                                                                                                                                                                                                                                                                                                                                                                                                                                           | es elsewhere,                                                                                                                                                                                                                              |  |
| CAPACITY                                                                                                                                                                                                                                                                                                                                                                                                     | Small seasonal sit scattered across the seasonal season of the season of    | tes south of Llechryd<br>he area.                                                                                                                                                                                                                                                                                                                                                                                                                                                                                | and south west of Egl                                                                                                                                                                                                                                                                                                                                                                                                                                            |                                                                                                                                                                                                                                                                                                                                                                                                                                                                                                                                                                                                                                                                                                                                                                                                                                                                                                                                                                                                                                                                                                                                                                                                                                                                                                                                                                                                                                                                                                                                                                                                                                                                                                                                                                                                                                                                                                                                                                                                                                                                                                                                | es elsewhere,                                                                                                                                                                                                                              |  |
| CAPACITY<br>Capacity of LCA for                                                                                                                                                                                                                                                                                                                                                                              | Small seasonal sit                                                                                                                                                                                                                                                                                                                                                                                                                                                                                                                                                                                                                                                                                                                                                                                                                                                                                                                                                                                                                                                                                                                                                                                                                                                                                                                                                                                                                                                                                                                                                                                                                                                                                                                                                                                                                                                                                                                                                                                                                                                                                                                | tes south of Llechryd<br>he area.<br>Substantial/                                                                                                                                                                                                                                                                                                                                                                                                                                                                |                                                                                                                                                                                                                                                                                                                                                                                                                                                                  | wyswrw and small sit                                                                                                                                                                                                                                                                                                                                                                                                                                                                                                                                                                                                                                                                                                                                                                                                                                                                                                                                                                                                                                                                                                                                                                                                                                                                                                                                                                                                                                                                                                                                                                                                                                                                                                                                                                                                                                                                                                                                                                                                                                                                                                           | es elsewhere,                                                                                                                                                                                                                              |  |
| CAPACITY<br>Capacity of LCA for<br>development or                                                                                                                                                                                                                                                                                                                                                            | Small seasonal sit scattered across the seasonal season of the season of    | tes south of Llechryd<br>he area.                                                                                                                                                                                                                                                                                                                                                                                                                                                                                | and south west of Egl                                                                                                                                                                                                                                                                                                                                                                                                                                            |                                                                                                                                                                                                                                                                                                                                                                                                                                                                                                                                                                                                                                                                                                                                                                                                                                                                                                                                                                                                                                                                                                                                                                                                                                                                                                                                                                                                                                                                                                                                                                                                                                                                                                                                                                                                                                                                                                                                                                                                                                                                                                                                | es elsewhere,                                                                                                                                                                                                                              |  |
| CAPACITY<br>Capacity of LCA for<br>development or<br>further                                                                                                                                                                                                                                                                                                                                                 | Small seasonal sit scattered across the seasonal season of the season of    | tes south of Llechryd<br>he area.<br>Substantial/                                                                                                                                                                                                                                                                                                                                                                                                                                                                | and south west of Egl                                                                                                                                                                                                                                                                                                                                                                                                                                            |                                                                                                                                                                                                                                                                                                                                                                                                                                                                                                                                                                                                                                                                                                                                                                                                                                                                                                                                                                                                                                                                                                                                                                                                                                                                                                                                                                                                                                                                                                                                                                                                                                                                                                                                                                                                                                                                                                                                                                                                                                                                                                                                | es elsewhere,                                                                                                                                                                                                                              |  |
| CAPACITY<br>Capacity of LCA for<br>development or<br>further<br>development/units                                                                                                                                                                                                                                                                                                                            | Small seasonal sit<br>scattered across the season of the seas | tes south of Llechryd<br>he area.<br>Substantial/<br>moderate                                                                                                                                                                                                                                                                                                                                                                                                                                                    | and south west of Egl                                                                                                                                                                                                                                                                                                                                                                                                                                            | Limited                                                                                                                                                                                                                                                                                                                                                                                                                                                                                                                                                                                                                                                                                                                                                                                                                                                                                                                                                                                                                                                                                                                                                                                                                                                                                                                                                                                                                                                                                                                                                                                                                                                                                                                                                                                                                                                                                                                                                                                                                                                                                                                        |                                                                                                                                                                                                                                            |  |
| Development in area<br>CAPACITY<br>Capacity of LCA for<br>development or<br>further<br>development/units<br>Summary of capacity                                                                                                                                                                                                                                                                              | Small seasonal sit<br>scattered across the seatched | tes south of Llechryd<br>he area.<br>Substantial/<br>moderate<br>ea may have opportur<br>are not overlooked by                                                                                                                                                                                                                                                                                                                                                                                                   | Moderate<br>Moderate<br>ities in flat areas unin<br>/ the Preselis and out                                                                                                                                                                                                                                                                                                                                                                                       | Limited<br>proved grassland withiers, and near moder                                                                                                                                                                                                                                                                                                                                                                                                                                                                                                                                                                                                                                                                                                                                                                                                                                                                                                                                                                                                                                                                                                                                                                                                                                                                                                                                                                                                                                                                                                                                                                                                                                                                                                                                                                                                                                                                                                                                                                                                                                                                           | thin trees or mature<br>n settlement.                                                                                                                                                                                                      |  |
| CAPACITY<br>Capacity of LCA for<br>development or<br>further<br>development/units                                                                                                                                                                                                                                                                                                                            | Small seasonal sit<br>scattered across the<br>Substantial<br>This extensive are<br>hedgerows which<br>Existing sites may                                                                                                                                                                                                                                                                                                                                                                                                                                                                                                                                                                                                                                                                                                                                                                                                                                                                                                                                                                                                                                                                                                                                                                                                                                                                                                                                                                                                                                                                                                                                                                                                                                                                                                                                                                                                                                                                                                                                                                                                          | tes south of Llechryd<br>he area.<br>Substantial/<br>moderate<br>ea may have opportur<br>are not overlooked by<br>be able to be extend                                                                                                                                                                                                                                                                                                                                                                           | Moderate<br>Moderate<br>ities in flat areas unin<br>/ the Preselis and out<br>ed in line with the guid                                                                                                                                                                                                                                                                                                                                                           | Limited<br>proved grassland wit<br>iers, and near moder<br>delines set out below                                                                                                                                                                                                                                                                                                                                                                                                                                                                                                                                                                                                                                                                                                                                                                                                                                                                                                                                                                                                                                                                                                                                                                                                                                                                                                                                                                                                                                                                                                                                                                                                                                                                                                                                                                                                                                                                                                                                                                                                                                               | thin trees or mature<br>n settlement.                                                                                                                                                                                                      |  |
| CAPACITY<br>Capacity of LCA for<br>development or<br>further<br>development/units<br>Summary of capacity                                                                                                                                                                                                                                                                                                     | Small seasonal sit<br>scattered across the<br>Substantial<br>This extensive are<br>hedgerows which<br>Existing sites may<br>close to the Nation                                                                                                                                                                                                                                                                                                                                                                                                                                                                                                                                                                                                                                                                                                                                                                                                                                                                                                                                                                                                                                                                                                                                                                                                                                                                                                                                                                                                                                                                                                                                                                                                                                                                                                                                                                                                                                                                                                                                                                                   | tes south of Llechryd<br>he area.<br>Substantial/<br>moderate<br>ea may have opportur<br>are not overlooked by<br>be able to be extend<br>nal Park are the least                                                                                                                                                                                                                                                                                                                                                 | Moderate<br>Moderate<br>ities in flat areas unin<br>/ the Preselis and out<br>ed in line with the guid<br>appropriate to extend                                                                                                                                                                                                                                                                                                                                  | Limited<br>proved grassland wit<br>iers, and near moder<br>delines set out below                                                                                                                                                                                                                                                                                                                                                                                                                                                                                                                                                                                                                                                                                                                                                                                                                                                                                                                                                                                                                                                                                                                                                                                                                                                                                                                                                                                                                                                                                                                                                                                                                                                                                                                                                                                                                                                                                                                                                                                                                                               | thin trees or mature<br>n settlement.<br>although the sites                                                                                                                                                                                |  |
| CAPACITY<br>Capacity of LCA for<br>development or<br>further<br>development/units<br>Summary of capacity                                                                                                                                                                                                                                                                                                     | Small seasonal sit<br>scattered across the<br>Substantial<br>This extensive are<br>hedgerows which<br>Existing sites may<br>close to the Nation<br>This extensive are                                                                                                                                                                                                                                                                                                                                                                                                                                                                                                                                                                                                                                                                                                                                                                                                                                                                                                                                                                                                                                                                                                                                                                                                                                                                                                                                                                                                                                                                                                                                                                                                                                                                                                                                                                                                                                                                                                                                                             | tes south of Llechryd<br>he area.<br>Substantial/<br>moderate<br>ea may have opportur<br>are not overlooked by<br>be able to be extend<br>hal Park are the least<br>ea may have opportur                                                                                                                                                                                                                                                                                                                         | Moderate<br>Moderate<br>ities in flat areas unin<br>/ the Preselis and out<br>ed in line with the guid<br>appropriate to extend<br>ities in flat areas unin                                                                                                                                                                                                                                                                                                      | Limited<br>proved grassland with<br>iers, and near moder<br>delines set out below<br>proved grassland with                                                                                                                                                                                                                                                                                                                                                                                                                                                                                                                                                                                                                                                                                                                                                                                                                                                                                                                                                                                                                                                                                                                                                                                                                                                                                                                                                                                                                                                                                                                                                                                                                                                                                                                                                                                                                                                                                                                                                                                                                     | thin trees or mature<br>n settlement.<br>although the sites<br>thin trees or mature                                                                                                                                                        |  |
| CAPACITY<br>Capacity of LCA for<br>development or<br>further<br>development/units<br>Summary of capacity<br>Capacity for new sites                                                                                                                                                                                                                                                                           | Small seasonal sit<br>scattered across the<br>Substantial<br>This extensive are<br>hedgerows which<br>Existing sites may<br>close to the Nation<br>This extensive are<br>hedgerows which                                                                                                                                                                                                                                                                                                                                                                                                                                                                                                                                                                                                                                                                                                                                                                                                                                                                                                                                                                                                                                                                                                                                                                                                                                                                                                                                                                                                                                                                                                                                                                                                                                                                                                                                                                                                                                                                                                                                          | tes south of Llechryd<br>he area.<br>Substantial/<br>moderate<br>a may have opportur<br>are not overlooked by<br>be able to be extend<br>hal Park are the least<br>a may have opportur<br>are not overlooked by                                                                                                                                                                                                                                                                                                  | Moderate<br>Moderate<br>ities in flat areas unin<br>/ the Preselis and out<br>ed in line with the guid<br>appropriate to extend<br>ities in flat areas unin<br>/ the Preselis and out                                                                                                                                                                                                                                                                            | Limited<br>proved grassland wit<br>iers, and near moder<br>delines set out below<br>proved grassland wit<br>iers, and near moder                                                                                                                                                                                                                                                                                                                                                                                                                                                                                                                                                                                                                                                                                                                                                                                                                                                                                                                                                                                                                                                                                                                                                                                                                                                                                                                                                                                                                                                                                                                                                                                                                                                                                                                                                                                                                                                                                                                                                                                               | thin trees or mature<br>n settlement.<br>although the sites<br>thin trees or mature<br>n settlement.                                                                                                                                       |  |
| CAPACITY<br>Capacity of LCA for<br>development or<br>further<br>development/units<br>Summary of capacity<br>Capacity for new sites<br>Capacity for                                                                                                                                                                                                                                                           | Small seasonal sit<br>scattered across the<br>Substantial<br>This extensive are<br>hedgerows which<br>Existing sites may<br>close to the Nation<br>This extensive are<br>hedgerows which<br>Existing sites may                                                                                                                                                                                                                                                                                                                                                                                                                                                                                                                                                                                                                                                                                                                                                                                                                                                                                                                                                                                                                                                                                                                                                                                                                                                                                                                                                                                                                                                                                                                                                                                                                                                                                                                                                                                                                                                                                                                    | tes south of Llechryd<br>he area.<br>Substantial/<br>moderate<br>a may have opportur<br>are not overlooked by<br>be able to be extend<br>hal Park are the least<br>a may have opportur<br>are not overlooked by<br>be able to be extend                                                                                                                                                                                                                                                                          | Moderate<br>Moderate<br>ities in flat areas unin<br>/ the Preselis and out<br>ed in line with the guid<br>appropriate to extend<br>ities in flat areas unin<br>/ the Preselis and out<br>ed in line with the guid                                                                                                                                                                                                                                                | Limited<br>proved grassland withiers, and near moder<br>delines set out below<br>proved grassland withiers, and near moder<br>delines set out below                                                                                                                                                                                                                                                                                                                                                                                                                                                                                                                                                                                                                                                                                                                                                                                                                                                                                                                                                                                                                                                                                                                                                                                                                                                                                                                                                                                                                                                                                                                                                                                                                                                                                                                                                                                                                                                                                                                                                                            | thin trees or mature<br>n settlement.<br>although the sites<br>thin trees or mature<br>n settlement.                                                                                                                                       |  |
| CAPACITY<br>Capacity of LCA for<br>development or<br>further<br>development/units<br>Summary of capacity<br>Capacity for new sites<br>Capacity for<br>extensions to existing                                                                                                                                                                                                                                 | Small seasonal sit<br>scattered across the<br>Substantial<br>This extensive are<br>hedgerows which<br>Existing sites may<br>close to the Nation<br>This extensive are<br>hedgerows which<br>Existing sites may                                                                                                                                                                                                                                                                                                                                                                                                                                                                                                                                                                                                                                                                                                                                                                                                                                                                                                                                                                                                                                                                                                                                                                                                                                                                                                                                                                                                                                                                                                                                                                                                                                                                                                                                                                                                                                                                                                                    | tes south of Llechryd<br>he area.<br>Substantial/<br>moderate<br>a may have opportur<br>are not overlooked by<br>be able to be extend<br>hal Park are the least<br>a may have opportur<br>are not overlooked by<br>be able to be extend                                                                                                                                                                                                                                                                          | Moderate<br>Moderate<br>ities in flat areas unin<br>/ the Preselis and out<br>ed in line with the guid<br>appropriate to extend<br>ities in flat areas unin<br>/ the Preselis and out                                                                                                                                                                                                                                                                            | Limited<br>proved grassland withiers, and near moder<br>delines set out below<br>proved grassland withiers, and near moder<br>delines set out below                                                                                                                                                                                                                                                                                                                                                                                                                                                                                                                                                                                                                                                                                                                                                                                                                                                                                                                                                                                                                                                                                                                                                                                                                                                                                                                                                                                                                                                                                                                                                                                                                                                                                                                                                                                                                                                                                                                                                                            | thin trees or mature<br>n settlement.<br>although the sites<br>thin trees or mature<br>n settlement.                                                                                                                                       |  |
| CAPACITY<br>Capacity of LCA for<br>development or<br>further<br>development/units<br>Summary of capacity<br>Capacity for new sites<br>Capacity for<br>extensions to existing<br>sites (increasing<br>accommodation)                                                                                                                                                                                          | Small seasonal sit<br>scattered across the<br>Substantial<br>This extensive are<br>hedgerows which<br>Existing sites may<br>close to the Nation<br>This extensive are<br>hedgerows which<br>Existing sites may<br>close to the Nation                                                                                                                                                                                                                                                                                                                                                                                                                                                                                                                                                                                                                                                                                                                                                                                                                                                                                                                                                                                                                                                                                                                                                                                                                                                                                                                                                                                                                                                                                                                                                                                                                                                                                                                                                                                                                                                                                             | es south of Llechryd<br>he area.<br>Substantial/<br>moderate<br>ea may have opportur<br>are not overlooked by<br>be able to be extend<br>hal Park are the least<br>ea may have opportur<br>are not overlooked by<br>be able to be extend<br>hal Park are the least                                                                                                                                                                                                                                               | Moderate<br>Moderate<br>ities in flat areas unin<br>/ the Preselis and out<br>ed in line with the guid<br>appropriate to extend<br>ities in flat areas unin<br>/ the Preselis and out<br>ed in line with the guid<br>appropriate to extend                                                                                                                                                                                                                       | Limited<br>pproved grassland wit<br>iers, and near moder<br>delines set out below<br>pproved grassland wit<br>iers, and near moder<br>delines set out below                                                                                                                                                                                                                                                                                                                                                                                                                                                                                                                                                                                                                                                                                                                                                                                                                                                                                                                                                                                                                                                                                                                                                                                                                                                                                                                                                                                                                                                                                                                                                                                                                                                                                                                                                                                                                                                                                                                                                                    | thin trees or mature<br>in settlement.<br>although the sites<br>thin trees or mature<br>n settlement.<br>although the sites                                                                                                                |  |
| CAPACITY<br>Capacity of LCA for<br>development or<br>further<br>development/units<br>Summary of capacity<br>Capacity for new sites<br>Capacity for new sites<br>Capacity for<br>extensions to existing<br>sites (increasing<br>accommodation)<br>Capacity for                                                                                                                                                | Small seasonal sit<br>scattered across the<br>Substantial<br>This extensive are<br>hedgerows which<br>Existing sites may<br>close to the Nation<br>This extensive are<br>hedgerows which<br>Existing sites may<br>close to the Nation<br>There is no overrid                                                                                                                                                                                                                                                                                                                                                                                                                                                                                                                                                                                                                                                                                                                                                                                                                                                                                                                                                                                                                                                                                                                                                                                                                                                                                                                                                                                                                                                                                                                                                                                                                                                                                                                                                                                                                                                                      | es south of Llechryd<br>he area.<br>Substantial/<br>moderate<br>ea may have opportur<br>are not overlooked by<br>be able to be extend<br>hal Park are the least<br>ea may have opportur<br>are not overlooked by<br>be able to be extend<br>hal Park are the least<br>ding need to extend s                                                                                                                                                                                                                      | Moderate<br>Moderate<br>ities in flat areas unin<br>/ the Preselis and out<br>ed in line with the guid<br>appropriate to extend<br>ities in flat areas unin<br>/ the Preselis and out<br>ed in line with the guid<br>appropriate to extend                                                                                                                                                                                                                       | Limited<br>pproved grassland wit<br>iers, and near moder<br>delines set out below<br>pproved grassland wit<br>iers, and near moder<br>delines set out below                                                                                                                                                                                                                                                                                                                                                                                                                                                                                                                                                                                                                                                                                                                                                                                                                                                                                                                                                                                                                                                                                                                                                                                                                                                                                                                                                                                                                                                                                                                                                                                                                                                                                                                                                                                                                                                                                                                                                                    | thin trees or mature<br>in settlement.<br>although the sites<br>thin trees or mature<br>n settlement.<br>although the sites                                                                                                                |  |
| CAPACITY<br>Capacity of LCA for<br>development or<br>further<br>development/units<br>Summary of capacity<br>Capacity for new sites<br>Capacity for new sites<br>Capacity for<br>extensions to existing<br>sites (increasing<br>accommodation)<br>Capacity for<br>extensions to existing                                                                                                                      | Small seasonal sit<br>scattered across the<br>Substantial<br>This extensive are<br>hedgerows which<br>Existing sites may<br>close to the Nation<br>This extensive are<br>hedgerows which<br>Existing sites may<br>close to the Nation<br>There is no overrid                                                                                                                                                                                                                                                                                                                                                                                                                                                                                                                                                                                                                                                                                                                                                                                                                                                                                                                                                                                                                                                                                                                                                                                                                                                                                                                                                                                                                                                                                                                                                                                                                                                                                                                                                                                                                                                                      | es south of Llechryd<br>he area.<br>Substantial/<br>moderate<br>ea may have opportur<br>are not overlooked by<br>be able to be extend<br>hal Park are the least<br>ea may have opportur<br>are not overlooked by<br>be able to be extend<br>hal Park are the least                                                                                                                                                                                                                                               | Moderate<br>Moderate<br>ities in flat areas unin<br>/ the Preselis and out<br>ed in line with the guid<br>appropriate to extend<br>ities in flat areas unin<br>/ the Preselis and out<br>ed in line with the guid<br>appropriate to extend                                                                                                                                                                                                                       | Limited<br>pproved grassland wit<br>iers, and near moder<br>delines set out below<br>pproved grassland wit<br>iers, and near moder<br>delines set out below                                                                                                                                                                                                                                                                                                                                                                                                                                                                                                                                                                                                                                                                                                                                                                                                                                                                                                                                                                                                                                                                                                                                                                                                                                                                                                                                                                                                                                                                                                                                                                                                                                                                                                                                                                                                                                                                                                                                                                    | thin trees or mature<br>in settlement.<br>although the sites<br>thin trees or mature<br>n settlement.<br>although the sites                                                                                                                |  |
| CAPACITY<br>Capacity of LCA for<br>development or<br>further<br>development/units<br>Summary of capacity<br>Capacity for new sites<br>Capacity for<br>extensions to existing<br>sites (increasing<br>accommodation)<br>Capacity for<br>extensions to existing<br>sites (to improve sites                                                                                                                     | Small seasonal sit<br>scattered across the<br>Substantial<br>This extensive are<br>hedgerows which<br>Existing sites may<br>close to the Nation<br>This extensive are<br>hedgerows which<br>Existing sites may<br>close to the Nation<br>There is no overrid                                                                                                                                                                                                                                                                                                                                                                                                                                                                                                                                                                                                                                                                                                                                                                                                                                                                                                                                                                                                                                                                                                                                                                                                                                                                                                                                                                                                                                                                                                                                                                                                                                                                                                                                                                                                                                                                      | es south of Llechryd<br>he area.<br>Substantial/<br>moderate<br>ea may have opportur<br>are not overlooked by<br>be able to be extend<br>hal Park are the least<br>ea may have opportur<br>are not overlooked by<br>be able to be extend<br>hal Park are the least<br>ding need to extend s                                                                                                                                                                                                                      | Moderate<br>Moderate<br>ities in flat areas unin<br>/ the Preselis and out<br>ed in line with the guid<br>appropriate to extend<br>ities in flat areas unin<br>/ the Preselis and out<br>ed in line with the guid<br>appropriate to extend                                                                                                                                                                                                                       | Limited<br>pproved grassland wit<br>iers, and near moder<br>delines set out below<br>pproved grassland wit<br>iers, and near moder<br>delines set out below                                                                                                                                                                                                                                                                                                                                                                                                                                                                                                                                                                                                                                                                                                                                                                                                                                                                                                                                                                                                                                                                                                                                                                                                                                                                                                                                                                                                                                                                                                                                                                                                                                                                                                                                                                                                                                                                                                                                                                    | thin trees or mature<br>in settlement.<br>although the sites<br>thin trees or mature<br>n settlement.<br>although the sites                                                                                                                |  |
| CAPACITY<br>Capacity of LCA for<br>development or<br>further<br>development/units<br>Summary of capacity<br>Capacity for new sites<br>Capacity for<br>extensions to existing<br>sites (increasing<br>accommodation)<br>Capacity for<br>extensions to existing<br>sites (to improve sites<br>without increase in                                                                                              | Small seasonal sit<br>scattered across the<br>Substantial<br>This extensive are<br>hedgerows which<br>Existing sites may<br>close to the Nation<br>This extensive are<br>hedgerows which<br>Existing sites may<br>close to the Nation<br>There is no overrid                                                                                                                                                                                                                                                                                                                                                                                                                                                                                                                                                                                                                                                                                                                                                                                                                                                                                                                                                                                                                                                                                                                                                                                                                                                                                                                                                                                                                                                                                                                                                                                                                                                                                                                                                                                                                                                                      | es south of Llechryd<br>he area.<br>Substantial/<br>moderate<br>ea may have opportur<br>are not overlooked by<br>be able to be extend<br>hal Park are the least<br>ea may have opportur<br>are not overlooked by<br>be able to be extend<br>hal Park are the least<br>ding need to extend s                                                                                                                                                                                                                      | Moderate<br>Moderate<br>ities in flat areas unin<br>/ the Preselis and out<br>ed in line with the guid<br>appropriate to extend<br>ities in flat areas unin<br>/ the Preselis and out<br>ed in line with the guid<br>appropriate to extend                                                                                                                                                                                                                       | Limited<br>pproved grassland wit<br>iers, and near moder<br>delines set out below<br>pproved grassland wit<br>iers, and near moder<br>delines set out below                                                                                                                                                                                                                                                                                                                                                                                                                                                                                                                                                                                                                                                                                                                                                                                                                                                                                                                                                                                                                                                                                                                                                                                                                                                                                                                                                                                                                                                                                                                                                                                                                                                                                                                                                                                                                                                                                                                                                                    | thin trees or mature<br>in settlement.<br>although the sites<br>thin trees or mature<br>n settlement.<br>although the sites                                                                                                                |  |
| CAPACITY<br>Capacity of LCA for<br>development or<br>further<br>development/units<br>Summary of capacity<br>Capacity for new sites<br>Capacity for new sites<br>Capacity for<br>extensions to existing<br>sites (increasing<br>accommodation)<br>Capacity for<br>extensions to existing<br>sites (to improve sites<br>without increase in<br>accommodation)                                                  | Small seasonal sit<br>scattered across the<br>Substantial<br>This extensive are<br>hedgerows which<br>Existing sites may<br>close to the Nation<br>This extensive are<br>hedgerows which<br>Existing sites may<br>close to the Nation<br>There is no overrid<br>to keep the existin                                                                                                                                                                                                                                                                                                                                                                                                                                                                                                                                                                                                                                                                                                                                                                                                                                                                                                                                                                                                                                                                                                                                                                                                                                                                                                                                                                                                                                                                                                                                                                                                                                                                                                                                                                                                                                               | es south of Llechryd<br>he area.<br>Substantial/<br>moderate<br>ea may have opportur<br>are not overlooked by<br>be able to be extend<br>hal Park are the least<br>a may have opportur<br>are not overlooked by<br>be able to be extend<br>hal Park are the least<br>ding need to extend s<br>g sites within existing                                                                                                                                                                                            | Moderate<br>Moderate<br>ities in flat areas unin<br>/ the Preselis and out<br>ed in line with the guid<br>appropriate to extend<br>ities in flat areas unin<br>/ the Preselis and out<br>ed in line with the guid<br>appropriate to extend<br>ites in order to mitigat<br>boundaries.                                                                                                                                                                            | Limited<br>pproved grassland with<br>iers, and near moder<br>delines set out below<br>proved grassland with<br>iers, and near moder<br>delines set out below<br>e the existing effect.                                                                                                                                                                                                                                                                                                                                                                                                                                                                                                                                                                                                                                                                                                                                                                                                                                                                                                                                                                                                                                                                                                                                                                                                                                                                                                                                                                                                                                                                                                                                                                                                                                                                                                                                                                                                                                                                                                                                         | thin trees or mature<br>in settlement.<br>although the sites<br>thin trees or mature<br><u>n settlement.</u><br>although the sites<br>It is more important                                                                                 |  |
| CAPACITY<br>Capacity of LCA for<br>development or<br>further<br>development/units<br>Summary of capacity<br>Capacity for new sites<br>Capacity for<br>extensions to existing<br>sites (increasing<br>accommodation)<br>Capacity for<br>extensions to existing<br>sites (to improve sites<br>without increase in<br>accommodation)<br>Capacity for changes                                                    | Small seasonal sit<br>scattered across the<br>Substantial<br>This extensive are<br>hedgerows which<br>Existing sites may<br>close to the Nation<br>This extensive are<br>hedgerows which<br>Existing sites may<br>close to the Nation<br>There is no overrid<br>to keep the existin<br>As seasonal sites<br>increased heights                                                                                                                                                                                                                                                                                                                                                                                                                                                                                                                                                                                                                                                                                                                                                                                                                                                                                                                                                                                                                                                                                                                                                                                                                                                                                                                                                                                                                                                                                                                                                                                                                                                                                                                                                                                                     | tes south of Llechryd<br>he area.<br>Substantial/<br>moderate<br>ea may have opportur<br>are not overlooked by<br>be able to be extend<br>nal Park are the least<br>as may have opportur<br>are not overlooked by<br>be able to be extend<br>hal Park are the least<br>ding need to extend s<br>g sites within existing<br>the scope for improve                                                                                                                                                                 | Moderate<br>Moderate<br>ities in flat areas unin<br>/ the Preselis and out<br>ed in line with the guid<br>appropriate to extend<br>ities in flat areas unin<br>/ the Preselis and out<br>ed in line with the guid<br>appropriate to extend                                                                                                                                                                                                                       | Limited<br>pproved grassland with<br>iters, and near moder<br>delines set out below<br>pproved grassland with<br>iters, and near moder<br>delines set out below<br>e the existing effect.                                                                                                                                                                                                                                                                                                                                                                                                                                                                                                                                                                                                                                                                                                                                                                                                                                                                                                                                                                                                                                                                                                                                                                                                                                                                                                                                                                                                                                                                                                                                                                                                                                                                                                                                                                                                                                                                                                                                      | thin trees or mature<br>in settlement.<br>although the sites<br>thin trees or mature<br><u>n settlement.</u><br>although the sites<br>It is more important<br>edges to grow to                                                             |  |
| CAPACITY<br>Capacity of LCA for<br>development or<br>further<br>development/units<br>Summary of capacity<br>Capacity for new sites<br>Capacity for<br>extensions to existing<br>sites (increasing<br>accommodation)<br>Capacity for<br>extensions to existing<br>sites (to improve sites<br>without increase in<br>accommodation)<br>Capacity for changes<br>within existing sites                           | Small seasonal sit<br>scattered across the<br>Substantial<br>This extensive are<br>hedgerows which<br>Existing sites may<br>close to the Nation<br>This extensive are<br>hedgerows which<br>Existing sites may<br>close to the Nation<br>There is no overrid<br>to keep the existin                                                                                                                                                                                                                                                                                                                                                                                                                                                                                                                                                                                                                                                                                                                                                                                                                                                                                                                                                                                                                                                                                                                                                                                                                                                                                                                                                                                                                                                                                                                                                                                                                                                                                                                                                                                                                                               | tes south of Llechryd<br>he area.<br>Substantial/<br>moderate<br>ea may have opportur<br>are not overlooked by<br>be able to be extend<br>nal Park are the least<br>as may have opportur<br>are not overlooked by<br>be able to be extend<br>hal Park are the least<br>ding need to extend s<br>g sites within existing<br>the scope for improve                                                                                                                                                                 | Moderate<br>Moderate<br>ities in flat areas unin<br>/ the Preselis and out<br>ed in line with the guid<br>appropriate to extend<br>ities in flat areas unin<br>/ the Preselis and out<br>ed in line with the guid<br>appropriate to extend<br>ites in order to mitigat<br>boundaries.                                                                                                                                                                            | Limited<br>pproved grassland with<br>iters, and near moder<br>delines set out below<br>pproved grassland with<br>iters, and near moder<br>delines set out below<br>e the existing effect.                                                                                                                                                                                                                                                                                                                                                                                                                                                                                                                                                                                                                                                                                                                                                                                                                                                                                                                                                                                                                                                                                                                                                                                                                                                                                                                                                                                                                                                                                                                                                                                                                                                                                                                                                                                                                                                                                                                                      | thin trees or mature<br>in settlement.<br>although the sites<br>thin trees or mature<br><u>n settlement.</u><br>although the sites<br>It is more important<br>edges to grow to                                                             |  |
| CAPACITY<br>Capacity of LCA for<br>development or<br>further<br>development/units<br>Summary of capacity<br>Capacity for new sites<br>Capacity for<br>extensions to existing<br>sites (increasing<br>accommodation)<br>Capacity for<br>extensions to existing<br>sites (to improve sites<br>without increase in<br>accommodation)<br>Capacity for changes<br>within existing sites                           | Small seasonal sit<br>scattered across the<br>Substantial<br>This extensive are<br>hedgerows which<br>Existing sites may<br>close to the Nation<br>This extensive are<br>hedgerows which<br>Existing sites may<br>close to the Nation<br>There is no overrise<br>to keep the existin<br>As seasonal sites<br>increased heights<br>overlooked.                                                                                                                                                                                                                                                                                                                                                                                                                                                                                                                                                                                                                                                                                                                                                                                                                                                                                                                                                                                                                                                                                                                                                                                                                                                                                                                                                                                                                                                                                                                                                                                                                                                                                                                                                                                     | south of Llechryd<br>he area.<br>Substantial/<br>moderate<br>a may have opportur<br>are not overlooked by<br>be able to be extend<br>hal Park are the least<br>a may have opportur<br>are not overlooked by<br>be able to be extend<br>hal Park are the least<br>ding need to extend s<br>g sites within existing<br>the scope for improve<br>and encouraging tree                                                                                                                                               | Moderate<br>Moderate<br>ities in flat areas unin<br>/ the Preselis and out<br>ed in line with the guid<br>appropriate to extend<br>ities in flat areas unin<br>/ the Preselis and out<br>ed in line with the guid<br>appropriate to extend<br>ites in order to mitigat<br>boundaries.                                                                                                                                                                            | Limited<br>pproved grassland with<br>iters, and near moder<br>delines set out below<br>proved grassland with<br>iters, and near moder<br>delines set out below<br>e the existing effect.                                                                                                                                                                                                                                                                                                                                                                                                                                                                                                                                                                                                                                                                                                                                                                                                                                                                                                                                                                                                                                                                                                                                                                                                                                                                                                                                                                                                                                                                                                                                                                                                                                                                                                                                                                                                                                                                                                                                       | thin trees or mature<br>n settlement.<br>although the sites<br>thin trees or mature<br><u>n settlement.</u><br>although the sites<br>It is more important<br>edges to grow to<br>cially where                                              |  |
| CAPACITY<br>Capacity of LCA for<br>development or<br>further<br>development/units<br>Summary of capacity<br>Capacity for new sites<br>Capacity for<br>extensions to existing<br>sites (increasing<br>accommodation)<br>Capacity for<br>extensions to existing<br>sites (to improve sites<br>without increase in<br>accommodation)<br>Capacity for changes<br>within existing sites                           | Small seasonal sit<br>scattered across the<br>Substantial<br>This extensive are<br>hedgerows which<br>Existing sites may<br>close to the Nation<br>This extensive are<br>hedgerows which<br>Existing sites may<br>close to the Nation<br>There is no overrice<br>to keep the existin<br>As seasonal sites<br>increased heights<br>overlooked.                                                                                                                                                                                                                                                                                                                                                                                                                                                                                                                                                                                                                                                                                                                                                                                                                                                                                                                                                                                                                                                                                                                                                                                                                                                                                                                                                                                                                                                                                                                                                                                                                                                                                                                                                                                     | south of Llechryd<br>he area.<br>Substantial/<br>moderate<br>a may have opportur<br>are not overlooked by<br>be able to be extend<br>hal Park are the least<br>a may have opportur<br>are not overlooked by<br>be able to be extend<br>hal Park are the least<br>ding need to extend s<br>g sites within existing<br>the scope for improve<br>and encouraging tree                                                                                                                                               | Moderate<br>Moderate<br>ities in flat areas unin<br>/ the Preselis and out<br>ed in line with the guid<br>appropriate to extend<br>ities in flat areas unin<br>/ the Preselis and out<br>ed in line with the guid<br>appropriate to extend<br>ites in order to mitigat<br>boundaries.                                                                                                                                                                            | Limited<br>pproved grassland with<br>iters, and near moder<br>delines set out below<br>proved grassland with<br>iters, and near moder<br>delines set out below<br>e the existing effect.                                                                                                                                                                                                                                                                                                                                                                                                                                                                                                                                                                                                                                                                                                                                                                                                                                                                                                                                                                                                                                                                                                                                                                                                                                                                                                                                                                                                                                                                                                                                                                                                                                                                                                                                                                                                                                                                                                                                       | thin trees or mature<br>n settlement.<br>although the sites<br>thin trees or mature<br><u>n settlement.</u><br>although the sites<br>It is more important<br>edges to grow to<br>cially where                                              |  |
| CAPACITY<br>Capacity of LCA for<br>development or<br>further<br>development/units<br>Summary of capacity<br>Capacity for new sites<br>Capacity for<br>extensions to existing<br>sites (increasing<br>accommodation)<br>Capacity for<br>extensions to existing<br>sites (to improve sites<br>without increase in<br>accommodation)<br>Capacity for changes<br>within existing sites                           | Small seasonal sit<br>scattered across the<br>Substantial<br>This extensive are<br>hedgerows which<br>Existing sites may<br>close to the Nation<br>This extensive are<br>hedgerows which<br>Existing sites may<br>close to the Nation<br>There is no overrice<br>to keep the existin<br>As seasonal sites<br>increased heights<br>overlooked.                                                                                                                                                                                                                                                                                                                                                                                                                                                                                                                                                                                                                                                                                                                                                                                                                                                                                                                                                                                                                                                                                                                                                                                                                                                                                                                                                                                                                                                                                                                                                                                                                                                                                                                                                                                     | south of Llechryd<br>he area.<br>Substantial/<br>moderate<br>a may have opportur<br>are not overlooked by<br>be able to be extend<br>al Park are the least<br>a may have opportur<br>are not overlooked by<br>be able to be extend<br>al Park are the least<br>ding need to extend s<br>g sites within existing<br>the scope for improve<br>and encouraging tree<br>eas enclosed by land                                                                                                                         | Moderate<br>Moderate<br>ities in flat areas unin<br>/ the Preselis and out<br>ed in line with the guid<br>appropriate to extend<br>ities in flat areas unin<br>/ the Preselis and out<br>ed in line with the guid<br>appropriate to extend<br>appropriate to extend<br>ites in order to mitigat<br>boundaries.                                                                                                                                                   | Limited<br>pproved grassland witi<br>iers, and near moder<br>delines set out below<br>proved grassland witi<br>iers, and near moder<br>delines set out below<br>e the existing effect.<br>allowing boundary h<br>id be desirable, especies<br>hedges both within a                                                                                                                                                                                                                                                                                                                                                                                                                                                                                                                                                                                                                                                                                                                                                                                                                                                                                                                                                                                                                                                                                                                                                                                                                                                                                                                                                                                                                                                                                                                                                                                                                                                                                                                                                                                                                                                             | thin trees or mature<br>n settlement.<br>although the sites<br>thin trees or mature<br><u>n settlement.</u><br>although the sites<br>It is more important<br>edges to grow to<br>cially where                                              |  |
| CAPACITY<br>Capacity of LCA for<br>development or<br>further<br>development/units<br>Summary of capacity<br>Capacity for new sites<br>Capacity for<br>extensions to existing<br>sites (increasing<br>accommodation)<br>Capacity for<br>extensions to existing<br>sites (to improve sites<br>without increase in<br>accommodation)<br>Capacity for changes<br>within existing sites                           | Small seasonal sit<br>scattered across the<br>Substantial<br>This extensive are<br>hedgerows which<br>Existing sites may<br>close to the Nation<br>This extensive are<br>hedgerows which<br>Existing sites may<br>close to the Nation<br>There is no overrice<br>to keep the existin<br>As seasonal sites<br>increased heights<br>overlooked.                                                                                                                                                                                                                                                                                                                                                                                                                                                                                                                                                                                                                                                                                                                                                                                                                                                                                                                                                                                                                                                                                                                                                                                                                                                                                                                                                                                                                                                                                                                                                                                                                                                                                                                                                                                     | south of Llechryd<br>he area.<br>Substantial/<br>moderate<br>sa may have opportur<br>are not overlooked by<br>be able to be extend<br>al Park are the least<br>a may have opportur<br>are not overlooked by<br>be able to be extend<br>al Park are the least<br>ding need to extend s<br>g sites within existing<br>the scope for improve<br>and encouraging tree<br>eas enclosed by land                                                                                                                        | Moderate<br>Moderate<br>ities in flat areas unin<br>/ the Preselis and out<br>ed in line with the guid<br>appropriate to extend<br>ities in flat areas unin<br>/ the Preselis and out<br>ed in line with the guid<br>appropriate to extend<br>ities in order to mitigat<br>boundaries.<br>ements are limited but<br>so on boundaries wou<br>form, trees or mature<br>ot spilling into adjacen                                                                    | Limited<br>pproved grassland wit<br>iers, and near moder<br>delines set out below<br>proved grassland wit<br>iers, and near moder<br>delines set out below<br>e the existing effect.<br>allowing boundary h<br>id be desirable, espect<br>hedges both within a<br>t fields.                                                                                                                                                                                                                                                                                                                                                                                                                                                                                                                                                                                                                                                                                                                                                                                                                                                                                                                                                                                                                                                                                                                                                                                                                                                                                                                                                                                                                                                                                                                                                                                                                                                                                                                                                                                                                                                    | thin trees or mature<br>n settlement.<br>although the sites<br>thin trees or mature<br>n settlement.<br>although the sites<br>It is more important<br>edges to grow to<br>cially where<br>nd adjacent to a                                 |  |
| CAPACITY<br>Capacity of LCA for<br>development or<br>further<br>development/units                                                                                                                                                                                                                                                                                                                            | Small seasonal sit<br>scattered across the<br>Substantial<br>This extensive are<br>hedgerows which<br>Existing sites may<br>close to the Nation<br>This extensive are<br>hedgerows which<br>Existing sites may<br>close to the Nation<br>There is no overrice<br>to keep the existin<br>As seasonal sites<br>increased heights<br>overlooked.<br>Site in an<br>site.<br>Site withi<br>Site on p                                                                                                                                                                                                                                                                                                                                                                                                                                                                                                                                                                                                                                                                                                                                                                                                                                                                                                                                                                                                                                                                                                                                                                                                                                                                                                                                                                                                                                                                                                                                                                                                                                                                                                                                   | the scope for improve<br>and encouraging tree<br>beas enclosed by land<br>in field boundaries, no<br>lateau or flat land, aw                                                                                                                                                                                                                                                                                                                                                                                     | Moderate<br>Moderate<br>ities in flat areas unin<br>/ the Preselis and out<br>ed in line with the guid<br>appropriate to extend<br>ities in flat areas unin<br>/ the Preselis and out<br>ed in line with the guid<br>appropriate to extend<br>ites in order to mitigat<br>boundaries.<br>ements are limited but<br>es on boundaries wou<br>form, trees or mature<br>of spilling into adjacen<br>ray from skylines, and                                           | Limited<br>pproved grassland witi<br>iers, and near moder<br>delines set out below<br>proved grassland witi<br>iers, and near moder<br>delines set out below<br>e the existing effect.<br>allowing boundary h<br>id be desirable, espect<br>hedges both within a<br>t fields.<br>provided there is end                                                                                                                                                                                                                                                                                                                                                                                                                                                                                                                                                                                                                                                                                                                                                                                                                                                                                                                                                                                                                                                                                                                                                                                                                                                                                                                                                                                                                                                                                                                                                                                                                                                                                                                                                                                                                         | thin trees or mature<br>n settlement.<br>although the sites<br>thin trees or mature<br><u>n settlement.</u><br>although the sites<br>It is more important<br>edges to grow to<br>cially where<br>nd adjacent to a                          |  |
| CAPACITY<br>Capacity of LCA for<br>development or<br>further<br>development/units<br>Summary of capacity<br>Capacity for new sites<br>Capacity for<br>extensions to existing<br>sites (increasing<br>accommodation)<br>Capacity for<br>extensions to existing<br>sites (to improve sites<br>without increase in<br>accommodation)<br>Capacity for changes<br>within existing sites                           | Small seasonal sit<br>scattered across the<br>Substantial<br>This extensive are<br>hedgerows which<br>Existing sites may<br>close to the Nation<br>This extensive are<br>hedgerows which<br>Existing sites may<br>close to the Nation<br>There is no overrice<br>to keep the existin<br>As seasonal sites<br>increased heights<br>overlooked.<br>Site in an<br>site.<br>Site withi<br>Site on p                                                                                                                                                                                                                                                                                                                                                                                                                                                                                                                                                                                                                                                                                                                                                                                                                                                                                                                                                                                                                                                                                                                                                                                                                                                                                                                                                                                                                                                                                                                                                                                                                                                                                                                                   | the scope for improve<br>and encouraging tree<br>beas enclosed by land<br>in field boundaries, no<br>lateau or flat land, aw                                                                                                                                                                                                                                                                                                                                                                                     | Moderate<br>Moderate<br>ities in flat areas unin<br>/ the Preselis and out<br>ed in line with the guid<br>appropriate to extend<br>ities in flat areas unin<br>/ the Preselis and out<br>ed in line with the guid<br>appropriate to extend<br>ities in order to mitigat<br>boundaries.<br>ements are limited but<br>so on boundaries wou<br>form, trees or mature<br>ot spilling into adjacen                                                                    | Limited<br>pproved grassland witi<br>iers, and near moder<br>delines set out below<br>proved grassland witi<br>iers, and near moder<br>delines set out below<br>e the existing effect.<br>allowing boundary h<br>id be desirable, espect<br>hedges both within a<br>t fields.<br>provided there is end                                                                                                                                                                                                                                                                                                                                                                                                                                                                                                                                                                                                                                                                                                                                                                                                                                                                                                                                                                                                                                                                                                                                                                                                                                                                                                                                                                                                                                                                                                                                                                                                                                                                                                                                                                                                                         | thin trees or mature<br>n settlement.<br>although the sites<br>thin trees or mature<br><u>n settlement.</u><br>although the sites<br>It is more important<br>edges to grow to<br>cially where<br>nd adjacent to a                          |  |
| CAPACITY<br>Capacity of LCA for<br>development or<br>further<br>development/units<br>Summary of capacity<br>Capacity for new sites<br>Capacity for<br>extensions to existing<br>sites (increasing<br>accommodation)<br>Capacity for<br>extensions to existing<br>sites (to improve sites<br>without increase in<br>accommodation)<br>Capacity for changes<br>within existing sites                           | Small seasonal sit<br>scattered across the<br>Substantial<br>This extensive are<br>hedgerows which<br>Existing sites may<br>close to the Nation<br>This extensive are<br>hedgerows which<br>Existing sites may<br>close to the Nation<br>There is no overrice<br>to keep the existin<br>As seasonal sites<br>increased heights<br>overlooked.                                                                                                                                                                                                                                                                                                                                                                                                                                                                                                                                                                                                                                                                                                                                                                                                                                                                                                                                                                                                                                                                                                                                                                                                                                                                                                                                                                                                                                                                                                                                                                                                                                                                                                                                                                                     | the scope for improve<br>and encouraging tree<br>beas enclosed by land<br>in field boundaries, no<br>lateau or flat land, aw                                                                                                                                                                                                                                                                                                                                                                                     | Moderate<br>Moderate<br>ities in flat areas unin<br>the Preselis and out<br>ed in line with the guid<br>appropriate to extend<br>ities in flat areas unin<br>the Preselis and out<br>ed in line with the guid<br>appropriate to extend<br>ites in order to mitigat<br>boundaries.<br>ements are limited but<br>so on boundaries wou<br>form, trees or mature<br>of spilling into adjacen<br>ray from skylines, and<br>f enclosing elements                       | Limited<br>pproved grassland witi<br>iers, and near moder<br>delines set out below<br>proved grassland witi<br>iers, and near moder<br>delines set out below<br>e the existing effect.<br>allowing boundary h<br>id be desirable, espect<br>hedges both within a<br>t fields.<br>provided there is end                                                                                                                                                                                                                                                                                                                                                                                                                                                                                                                                                                                                                                                                                                                                                                                                                                                                                                                                                                                                                                                                                                                                                                                                                                                                                                                                                                                                                                                                                                                                                                                                                                                                                                                                                                                                                         | thin trees or mature<br>n settlement.<br>although the sites<br>thin trees or mature<br><u>n settlement.</u><br>although the sites<br>It is more important<br>edges to grow to<br>cially where<br>nd adjacent to a                          |  |
| CAPACITY<br>Capacity of LCA for<br>development or<br>further<br>development/units<br>Summary of capacity<br>Capacity for new sites<br>Capacity for new sites<br>Capacity for<br>extensions to existing<br>sites (increasing<br>accommodation)<br>Capacity for<br>extensions to existing<br>sites (to improve sites<br>without increase in<br>accommodation)<br>Capacity for changes<br>within existing sites | Small seasonal sit<br>scattered across the<br>Substantial<br>This extensive are<br>hedgerows which<br>Existing sites may<br>close to the Nation<br>This extensive are<br>hedgerows which<br>Existing sites may<br>close to the Nation<br>There is no overrice<br>to keep the existin<br>As seasonal sites<br>increased heights<br>overlooked.<br>As the in an<br>site.<br>Site in an<br>site.<br>Site withi<br>Site on p<br>Site units<br>rather that                                                                                                                                                                                                                                                                                                                                                                                                                                                                                                                                                                                                                                                                                                                                                                                                                                                                                                                                                                                                                                                                                                                                                                                                                                                                                                                                                                                                                                                                                                                                                                                                                                                                             | substantial/<br>moderate<br>substantial/<br>moderate<br>sa may have opportur<br>are not overlooked by<br>be able to be extend<br>and Park are the least<br>a may have opportur<br>are not overlooked by<br>be able to be extend<br>and Park are the least<br>ding need to extend s<br>g sites within existing<br>the scope for improve<br>and encouraging tree<br>eas enclosed by land<br>in field boundaries, no<br>lateau or flat land, aw<br>s close to the edges o<br>an in the middle of fie                | Moderate<br>Moderate<br>ities in flat areas unin<br>the Preselis and out<br>ed in line with the guid<br>appropriate to extend<br>ities in flat areas unin<br>the Preselis and out<br>ed in line with the guid<br>appropriate to extend<br>ites in order to mitigat<br>boundaries.<br>ements are limited but<br>so on boundaries wou<br>form, trees or mature<br>of spilling into adjacen<br>ray from skylines, and<br>f enclosing elements                       | Limited<br>pproved grassland wit<br>iers, and near moder<br>delines set out below<br>pproved grassland wit<br>iers, and near moder<br>delines set out below<br>e the existing effect.<br>allowing boundary h<br>id be desirable, espec-<br>hedges both within a<br>t fields.<br>provided there is end<br>such as field boundar                                                                                                                                                                                                                                                                                                                                                                                                                                                                                                                                                                                                                                                                                                                                                                                                                                                                                                                                                                                                                                                                                                                                                                                                                                                                                                                                                                                                                                                                                                                                                                                                                                                                                                                                                                                                 | thin trees or mature<br>n settlement.<br>although the sites<br>thin trees or mature<br><u>n settlement.</u><br>although the sites<br>It is more important<br>edges to grow to<br>cially where<br>nd adjacent to a                          |  |
| CAPACITY<br>Capacity of LCA for<br>development or<br>further<br>development/units<br>Summary of capacity<br>Capacity for new sites<br>Capacity for<br>extensions to existing<br>sites (increasing<br>accommodation)<br>Capacity for<br>extensions to existing<br>sites (to improve sites<br>without increase in<br>accommodation)<br>Capacity for changes<br>within existing sites                           | Small seasonal sit<br>scattered across the<br>Substantial<br>This extensive are<br>hedgerows which<br>Existing sites may<br>close to the Nation<br>This extensive are<br>hedgerows which<br>Existing sites may<br>close to the Nation<br>There is no overrice<br>to keep the existin<br>As seasonal sites<br>increased heights<br>overlooked.<br>Site in an<br>site.<br>Site withi<br>Site on p<br>Site units<br>rather tha<br>Associate                                                                                                                                                                                                                                                                                                                                                                                                                                                                                                                                                                                                                                                                                                                                                                                                                                                                                                                                                                                                                                                                                                                                                                                                                                                                                                                                                                                                                                                                                                                                                                                                                                                                                          | substantial/<br>moderate<br>substantial/<br>moderate<br>sa may have opportur<br>are not overlooked by<br>be able to be extend<br>and Park are the least<br>a may have opportur<br>are not overlooked by<br>be able to be extend<br>and Park are the least<br>ding need to extend s<br>g sites within existing<br>the scope for improve<br>and encouraging tree<br>eas enclosed by land<br>in field boundaries, no<br>lateau or flat land, aw<br>s close to the edges o<br>an in the middle of fie                | Moderate<br>Moderate<br>ities in flat areas unin<br>/ the Preselis and out<br>ed in line with the guid<br>appropriate to extend<br>ities in flat areas unin<br>/ the Preselis and out<br>ed in line with the guid<br>appropriate to extend<br>ities in order to mitigat<br>boundaries.<br>ements are limited but<br>s on boundaries wou<br>form, trees or mature<br>ot spilling into adjacen<br>ray from skylines, and<br>f enclosing elements<br>Ids or spaces. | Limited<br>pproved grassland wit<br>iers, and near moder<br>delines set out below<br>pproved grassland wit<br>iers, and near moder<br>delines set out below<br>e the existing effect.<br>allowing boundary h<br>id be desirable, espec-<br>hedges both within a<br>t fields.<br>provided there is end<br>such as field boundar                                                                                                                                                                                                                                                                                                                                                                                                                                                                                                                                                                                                                                                                                                                                                                                                                                                                                                                                                                                                                                                                                                                                                                                                                                                                                                                                                                                                                                                                                                                                                                                                                                                                                                                                                                                                 | thin trees or mature<br>n settlement.<br>although the sites<br>thin trees or mature<br><u>n settlement.</u><br>although the sites<br>It is more important<br>edges to grow to<br>cially where<br>nd adjacent to a                          |  |
| CAPACITY<br>Capacity of LCA for<br>development or<br>further<br>development/units<br>Summary of capacity<br>Capacity for new sites<br>Capacity for new sites<br>Capacity for<br>extensions to existing<br>sites (increasing<br>accommodation)<br>Capacity for<br>extensions to existing<br>sites (to improve sites<br>without increase in<br>accommodation)<br>Capacity for changes<br>within existing sites | Small seasonal sit<br>scattered across the<br>Substantial<br>This extensive are<br>hedgerows which<br>Existing sites may<br>close to the Nation<br>This extensive are<br>hedgerows which<br>Existing sites may<br>close to the Nation<br>There is no overrice<br>to keep the existin<br>As seasonal sites<br>increased heights<br>overlooked.<br>Site in an<br>site.<br>Site withi<br>Site on p<br>Site units<br>rather tha<br>Associate<br>Avoid siti                                                                                                                                                                                                                                                                                                                                                                                                                                                                                                                                                                                                                                                                                                                                                                                                                                                                                                                                                                                                                                                                                                                                                                                                                                                                                                                                                                                                                                                                                                                                                                                                                                                                            | substantial/<br>moderate<br>sa may have opportur<br>are not overlooked by<br>be able to be extend<br>al Park are the least<br>a may have opportur<br>are not overlooked by<br>be able to be extend<br>al Park are the least<br>ding need to extend s<br>g sites within existing<br>the scope for improve<br>and encouraging tree<br>eas enclosed by land<br>in field boundaries, no<br>lateau or flat land, aw<br>s close to the edges o<br>an in the middle of fie<br>e with farm complexe-<br>ing in woodland. | Moderate<br>Moderate<br>ities in flat areas unin<br>/ the Preselis and out<br>ed in line with the guid<br>appropriate to extend<br>ities in flat areas unin<br>/ the Preselis and out<br>ed in line with the guid<br>appropriate to extend<br>ities in order to mitigat<br>boundaries.<br>ements are limited but<br>s on boundaries wou<br>form, trees or mature<br>ot spilling into adjacen<br>ray from skylines, and<br>f enclosing elements<br>Ids or spaces. | Limited  proved grassland wit iers, and near moder delines set out below  proved grassland wit iers, and near moder delines set out below  ters, and near moder delines set out below ters, and near moder delines set out below  ters, and near m | thin trees or mature<br>n settlement.<br>although the sites<br>thin trees or mature<br>n settlement.<br>although the sites<br>It is more important<br>edges to grow to<br>cially where<br>nd adjacent to a<br>closure.<br>ries or woodland |  |