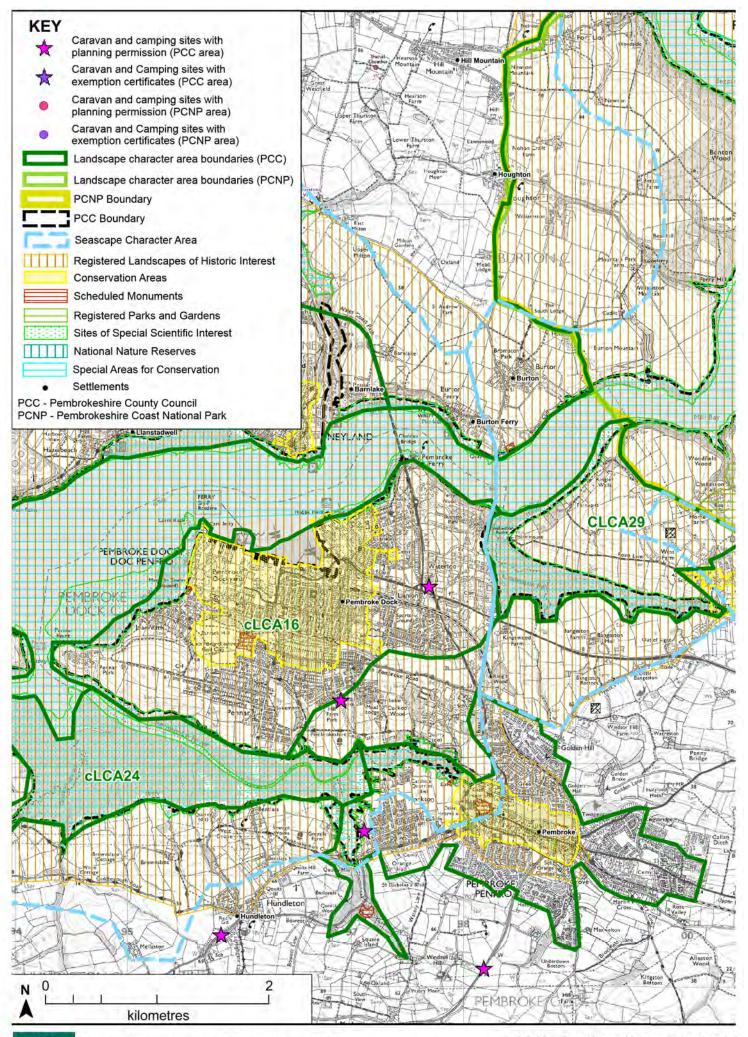

| y limited capacity for s<br>y from Milford Haven<br>re enclosed by vegeta<br>en slopes and skyline | and Pembroke River      | frontage                 |                       |

| • | Maintain, reinstate or increase trees and hedge growth to help filter or screen views to sites. |
|---|-------------------------------------------------------------------------------------------------|
|   |                                                                                                 |



## LCA16 - Southern Haven Developed PCC caravan, camping and chalet landscape capacity assessment

www.whiteconsultants.co.uk

-

| SENSITIVITY                                                                                                                                                                                                                                                                                                                                                                                                  |