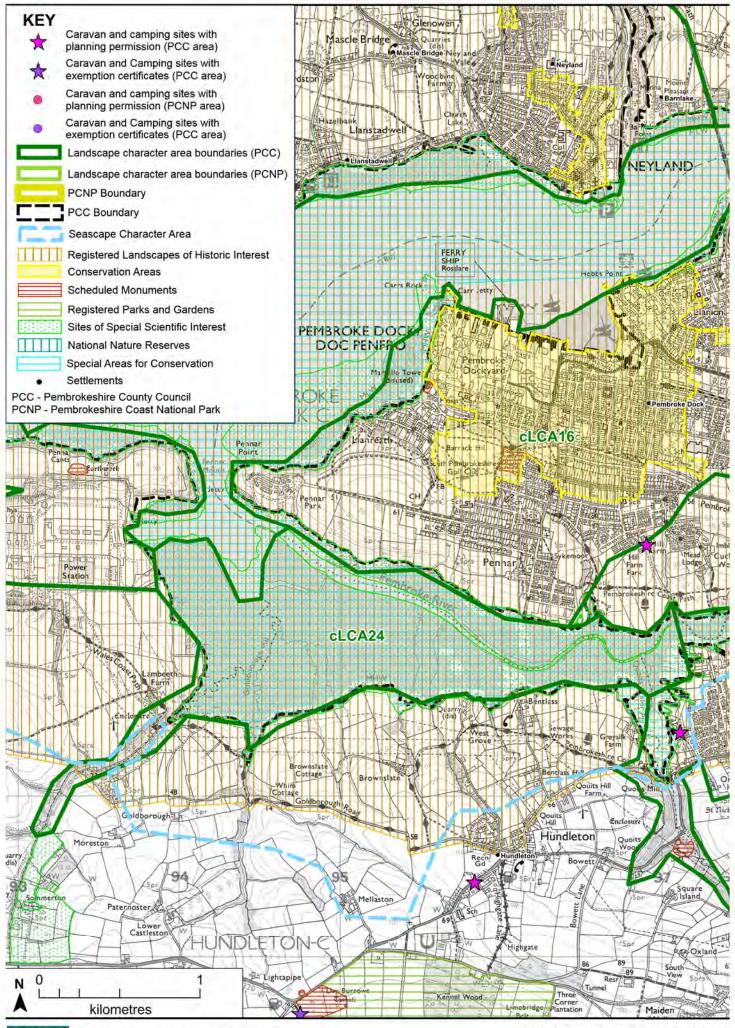

sting sites<br>GUIDANCE<br>Siting guidance | None<br>N/A<br>N/A<br>N/A                                                                           | y and inappropriater  | less for development   | results in no capacity |                       |  |  |
| development/units<br>Summary of capacity<br>Capacity for new sites<br>Capacity for<br>extensions to existing<br>sites (increasing<br>accommodation)<br>Capacity for<br>extensions to existing<br>sites (to improve sites<br>without increase in<br>accommodation)<br>Capacity for changes<br>within existing sites<br>GUIDANCE                    | None<br>N/A<br>N/A<br>N/A                                                                           | y and inappropriater  | less for development   | results in no capacity |                       |  |  |



#### LCA24 - Southern Haven mudflats

www.whiteconsultants.co.uk

SENSITIVITY

## LCA25: Hundleton and Lamphey

Related Seascape Character Area SCA32: Inner Milford Haven SCA33: Daugleddau

| SENSITIVITY                                    |                                                                                                                             |                                                                                                                        |                                                                                                                                                                                  |                                                                                                                              |