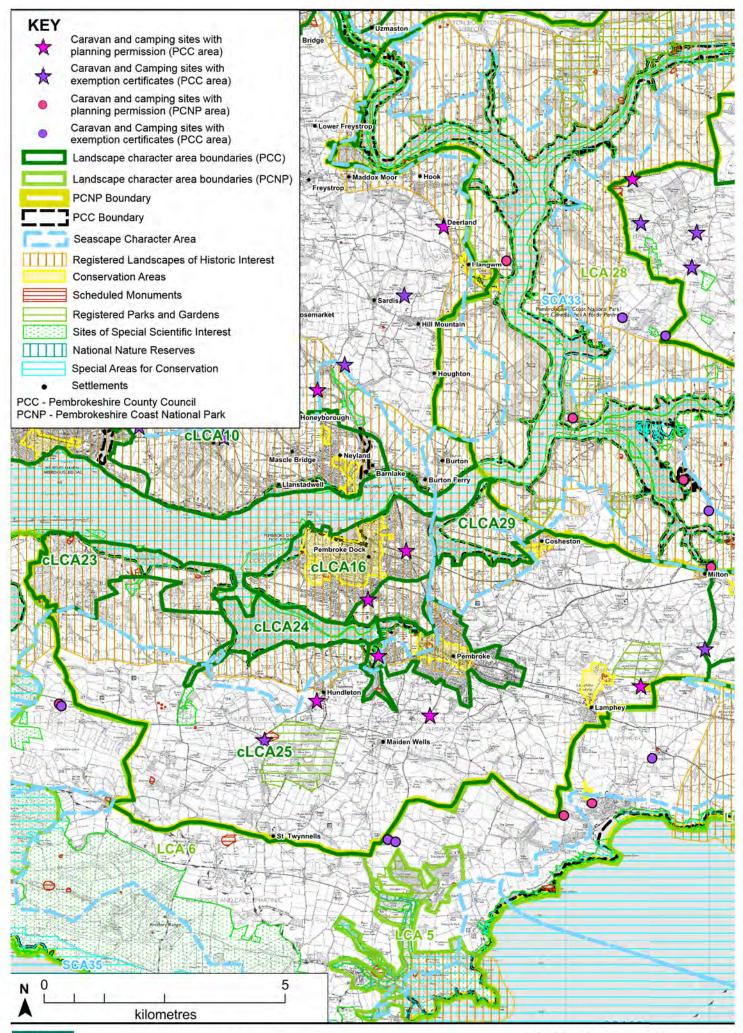

rses and field boundaries etc.</li> </ul>                                                        |
|                     | <ul> <li>Ensure site entrances have a rural character, using rural detailing, materials and planting<br/>reflecting the vernacular, avoiding large or obtrusive signs, painted render, bright lighting,<br/>bright colours and over-large areas of hard standing.</li> </ul>                                                        |
|                     |                                                                                                                                                                                                                                                                                                                                     |



LCA25 - Hundleton and Lamphey

www.whiteconsultants.co.uk

white

| Summary of<br>sensitivity                                       | which is overlooke