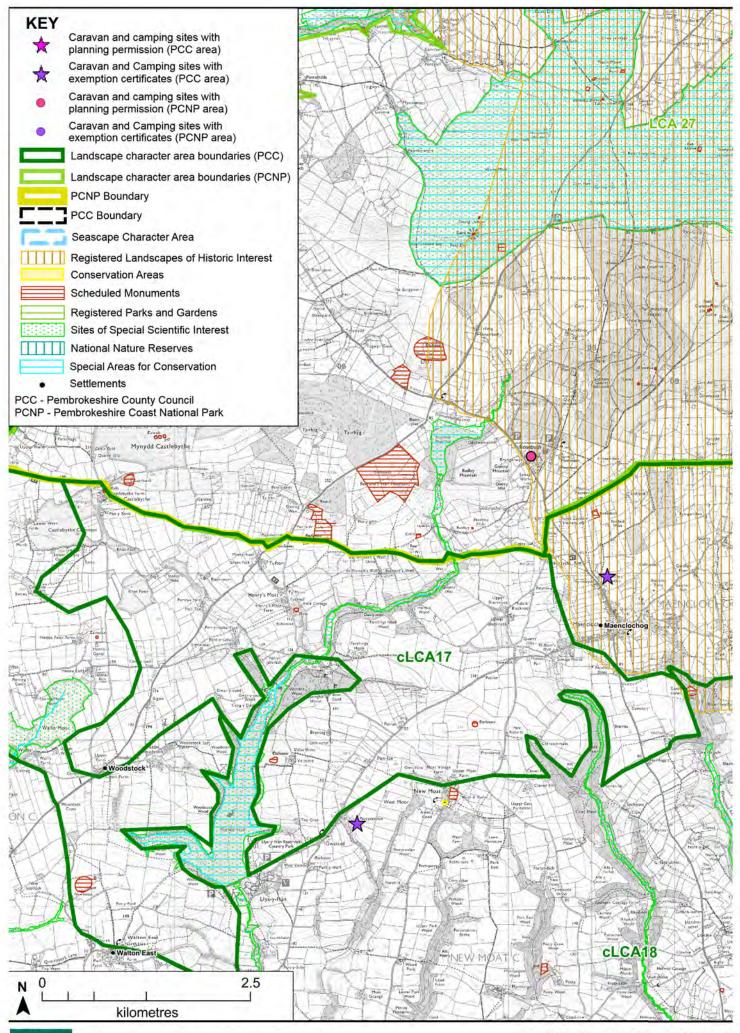

ield boundaries etc.</li> </ul> |
|                     | <ul> <li>Ensure site entrances have a rural character, using rural detailing, materials and planting<br/>reflecting the vernacular, avoiding large or obtrusive signs, painted render, bright lighting,<br/>bright colours and over-large areas of hard standing.</li> </ul>                                                                                                                                                                                                                                                                                                                                                                                                                                                                                       |



## LCA17 - Mynydd Preseli Uplands

www.whiteconsultants.co.uk

Landscape Character Area

| • •                                                                                                                                                                                     |