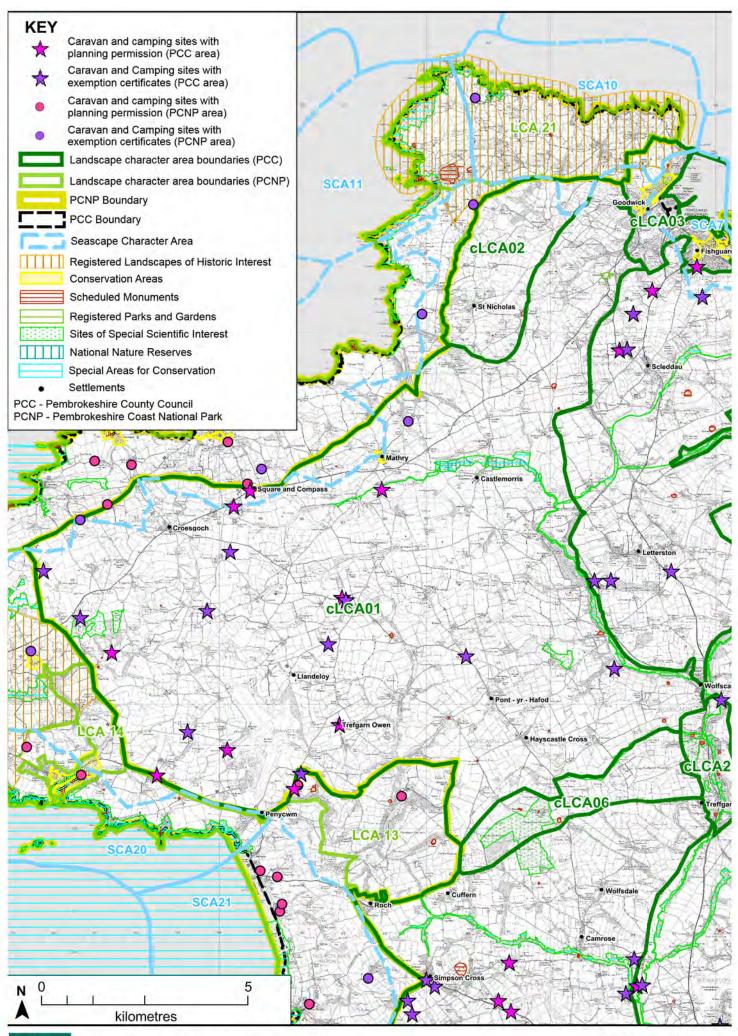

# 5. Landscape Character Areas Sensitivity and Capacity Assessments

Related Seascape Character Area

LCA1: Treffynnon

SCA13: Penbwchdy to Penllechwen

SCA20: St Brides Bay coastal waters north (adjacent to the south)