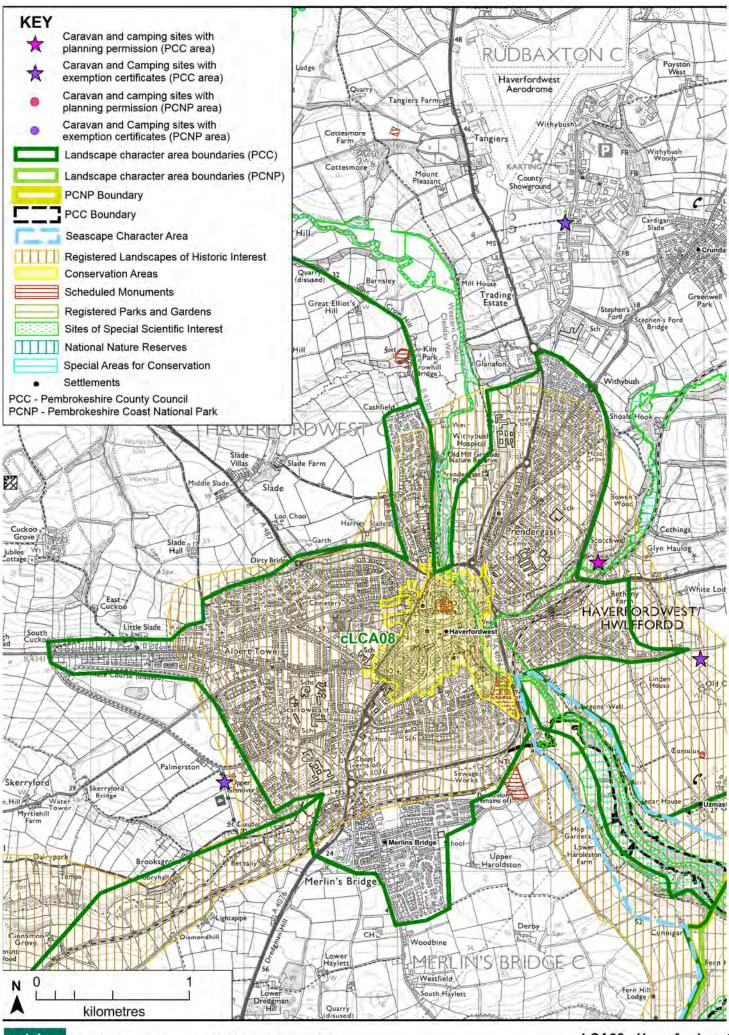

# 5. Landscape Character Areas Sensitivity and Capacity Assessments

Related Seascape Character Area

LCA1: Treffynnon

SCA13: Penbwchdy to Penllechwen

SCA20: St Brides Bay coastal waters north (adjacent to the south)