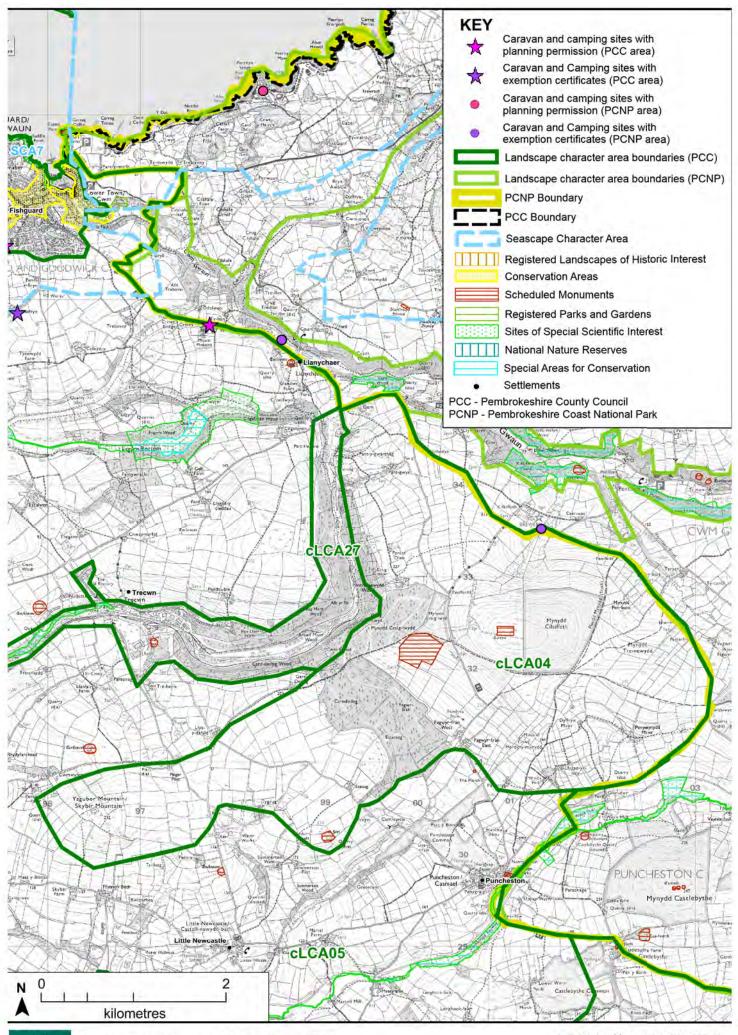

# 5. Landscape Character Areas Sensitivity and Capacity Assessments

Related Seascape Character Area

LCA1: Treffynnon

SCA13: Penbwchdy to Penllechwen

SCA20: St Brides Bay coastal waters north (adjacent to the south)