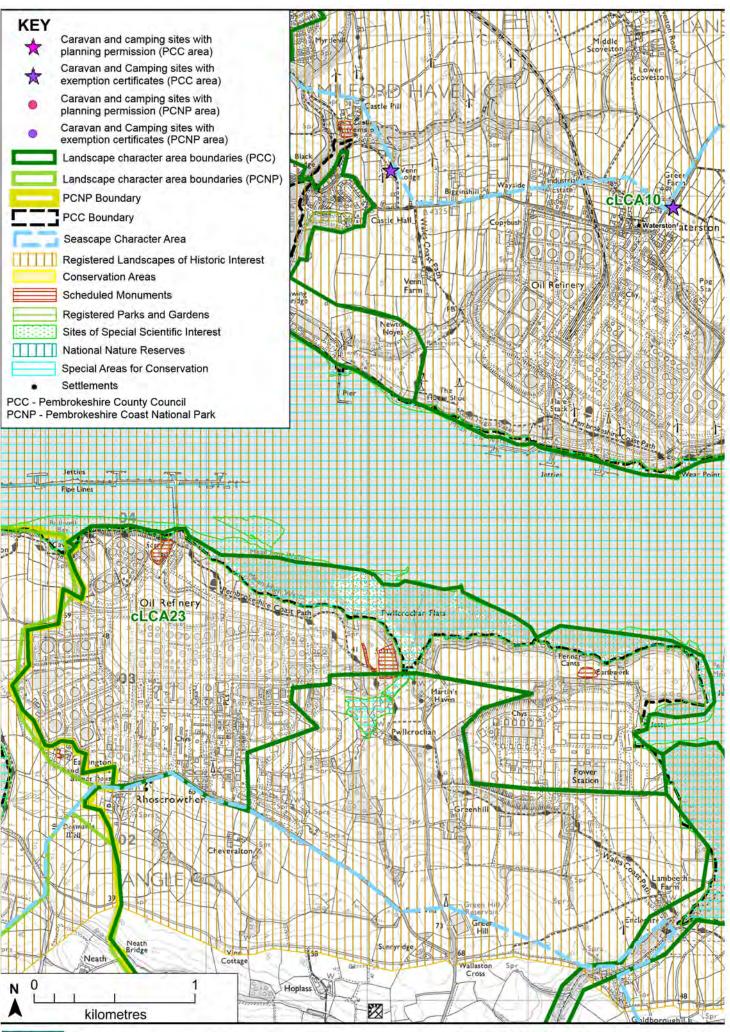

# 5. Landscape Character Areas Sensitivity and Capacity Assessments

Related Seascape Character Area

LCA1: Treffynnon

SCA13: Penbwchdy to Penllechwen

SCA20: St Brides Bay coastal waters north (adjacent to the south)