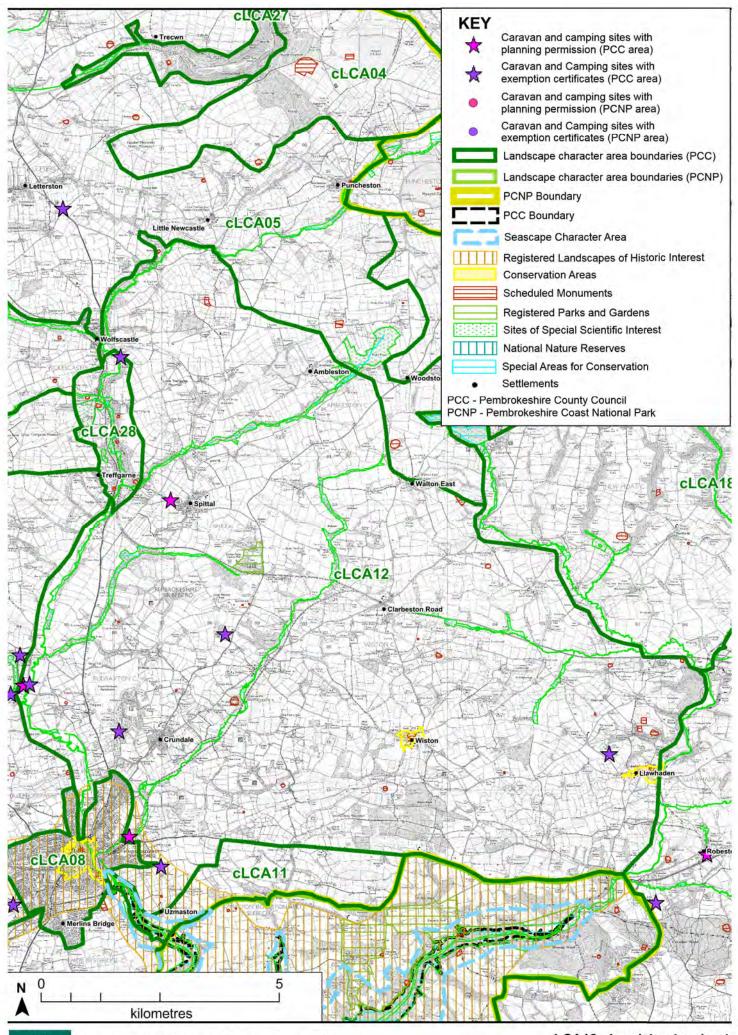

# 5. Landscape Character Areas Sensitivity and Capacity Assessments

Related Seascape Character Area

LCA1: Treffynnon

SCA13: Penbwchdy to Penllechwen

SCA20: St Brides Bay coastal waters north (adjacent to the south)