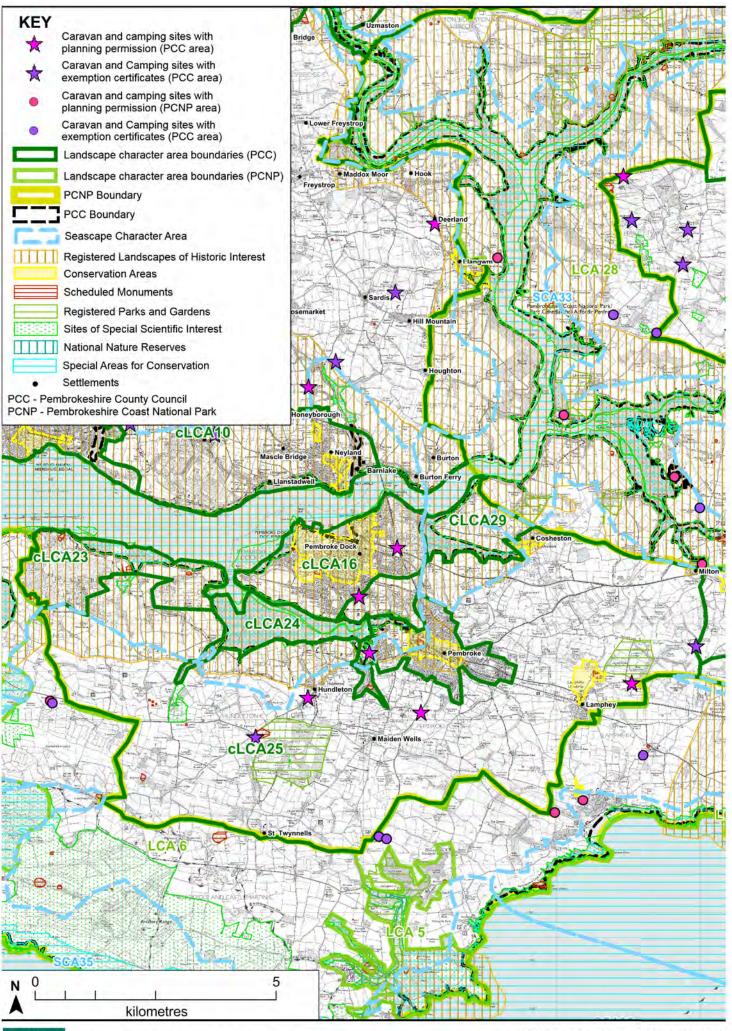

# 5. Landscape Character Areas Sensitivity and Capacity Assessments

Related Seascape Character Area

LCA1: Treffynnon

SCA13: Penbwchdy to Penllechwen

SCA20: St Brides Bay coastal waters north (adjacent to the south)