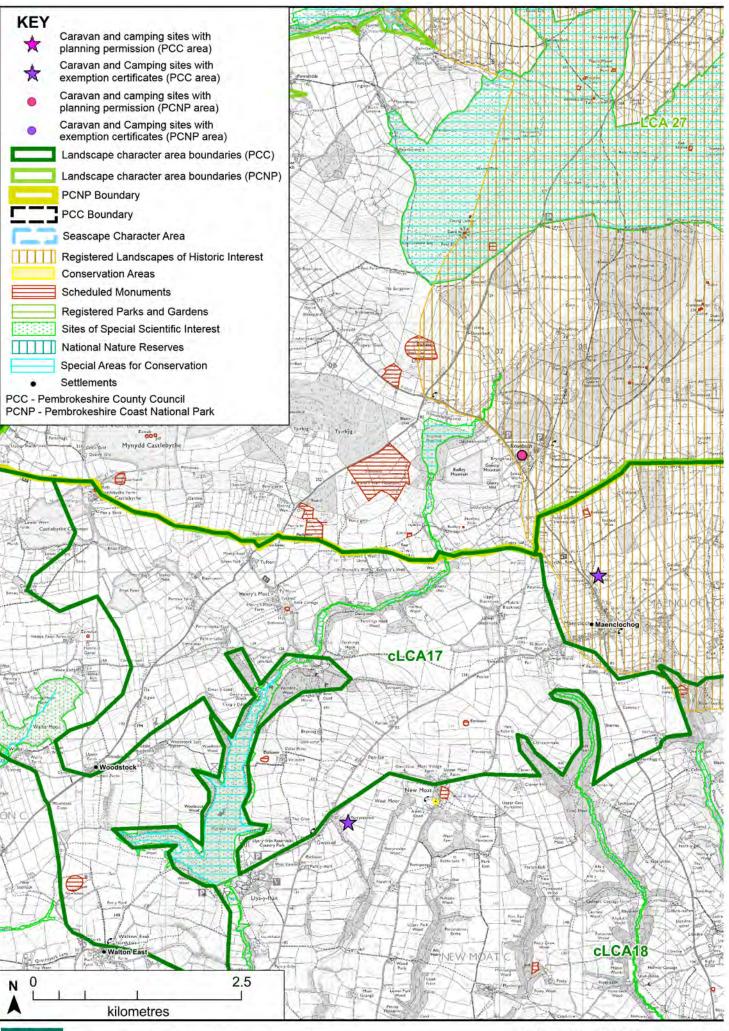

# 5. Landscape Character Areas Sensitivity and Capacity Assessments

Related Seascape Character Area

LCA1: Treffynnon

SCA13: Penbwchdy to Penllechwen

SCA20: St Brides Bay coastal waters north (adjacent to the south)