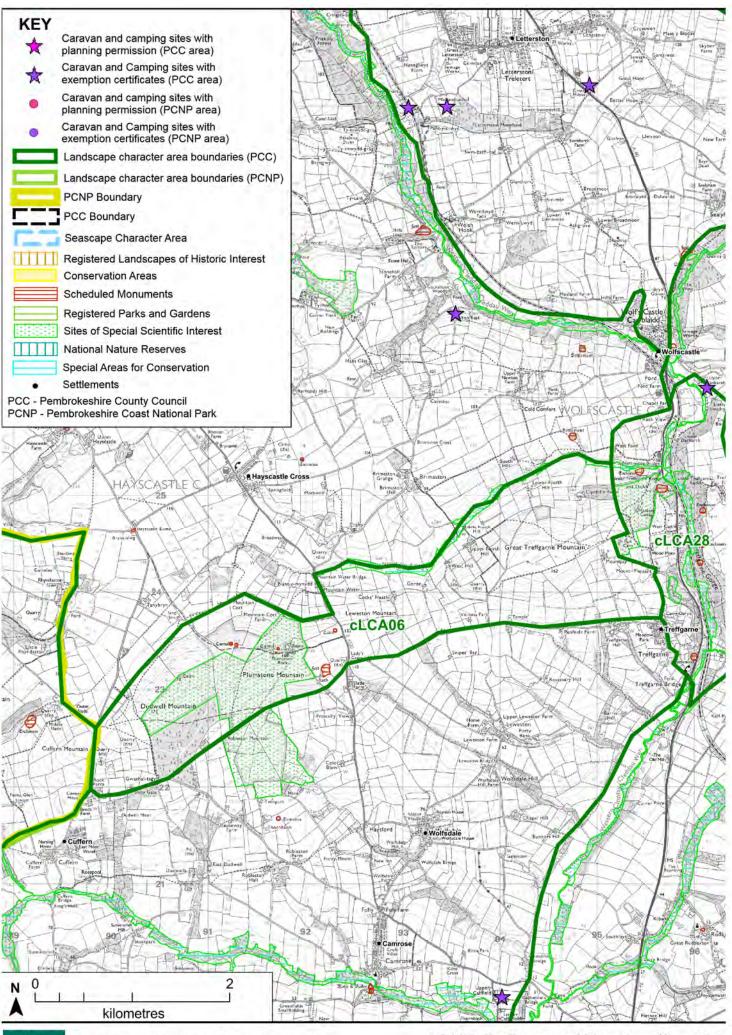

# 5. Landscape Character Areas Sensitivity and Capacity Assessments

Related Seascape Character Area

LCA1: Treffynnon

SCA13: Penbwchdy to Penllechwen

SCA20: St Brides Bay coastal waters north (adjacent to the south)