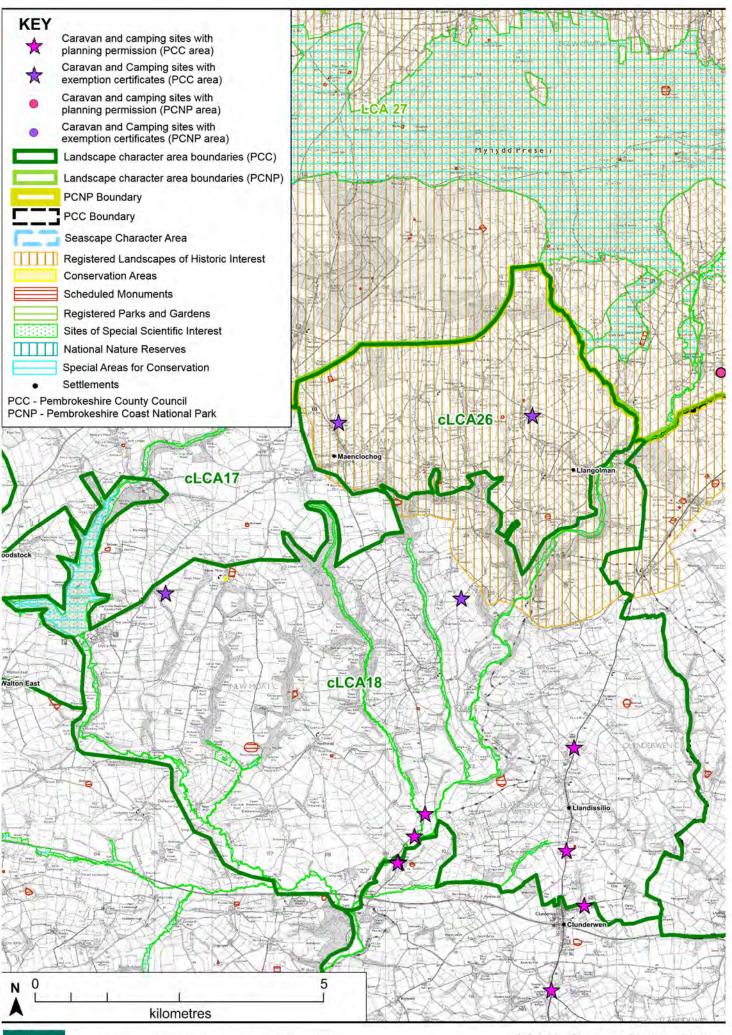

# 5. Landscape Character Areas Sensitivity and Capacity Assessments

Related Seascape Character Area

LCA1: Treffynnon

SCA13: Penbwchdy to Penllechwen

SCA20: St Brides Bay coastal waters north (adjacent to the south)