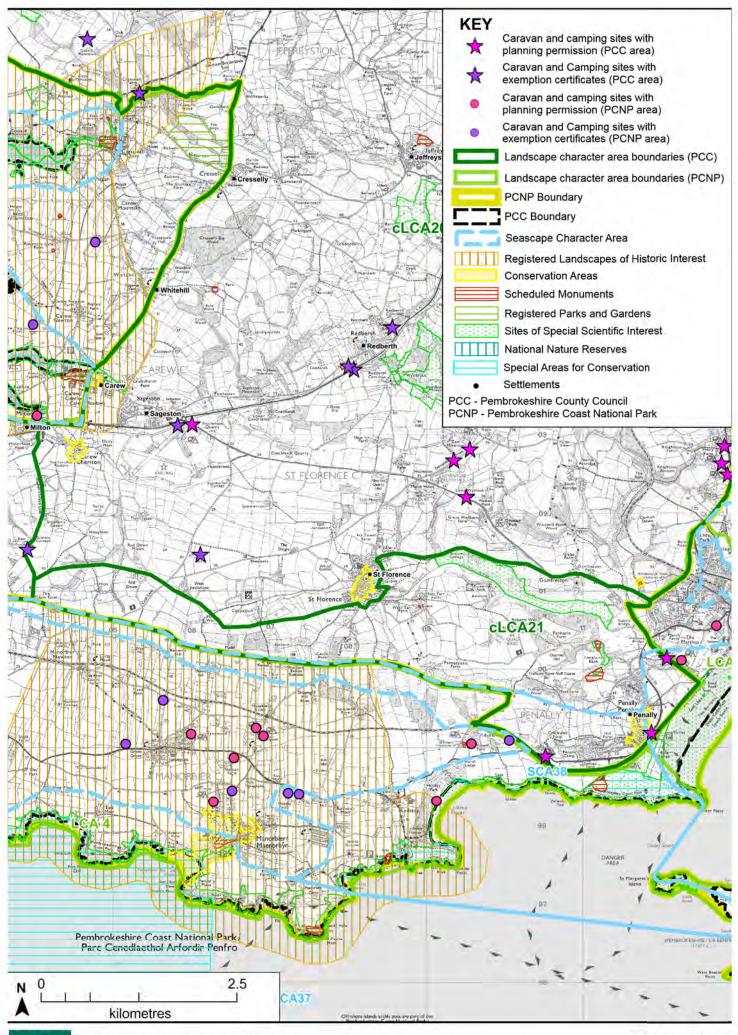

# 5. Landscape Character Areas Sensitivity and Capacity Assessments

Related Seascape Character Area

LCA1: Treffynnon

SCA13: Penbwchdy to Penllechwen

SCA20: St Brides Bay coastal waters north (adjacent to the south)