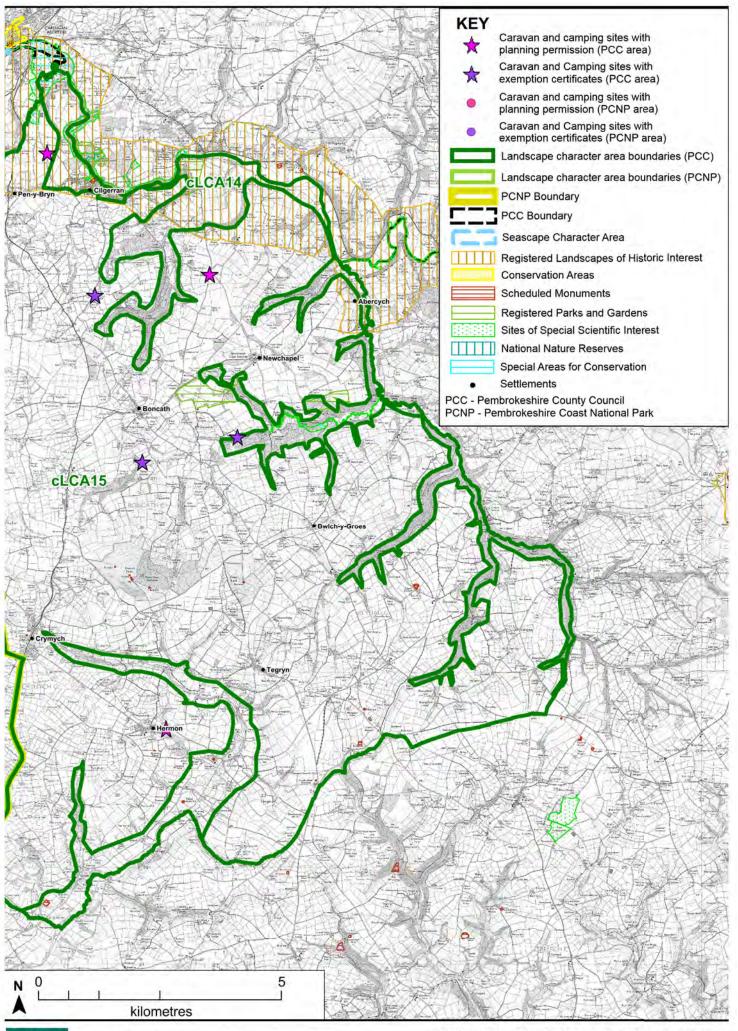

# 5. Landscape Character Areas Sensitivity and Capacity Assessments

Related Seascape Character Area

LCA1: Treffynnon

SCA13: Penbwchdy to Penllechwen

SCA20: St Brides Bay coastal waters north (adjacent to the south)