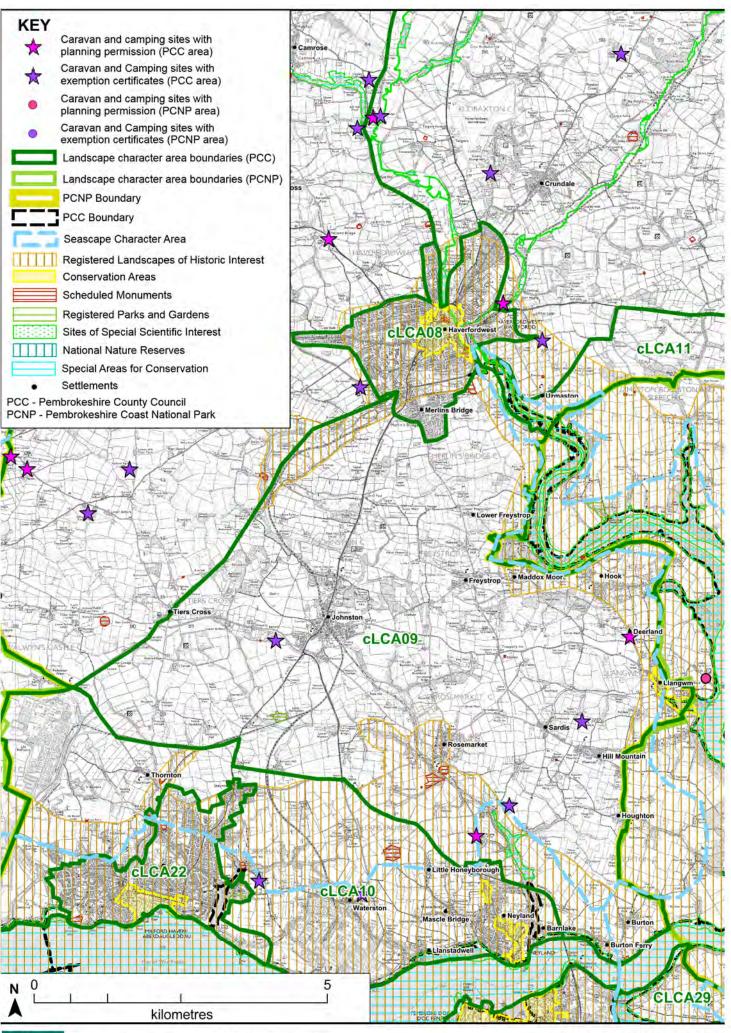

# 5. Landscape Character Areas Sensitivity and Capacity Assessments

Related Seascape Character Area

LCA1: Treffynnon

SCA13: Penbwchdy to Penllechwen

SCA20: St Brides Bay coastal waters north (adjacent to the south)