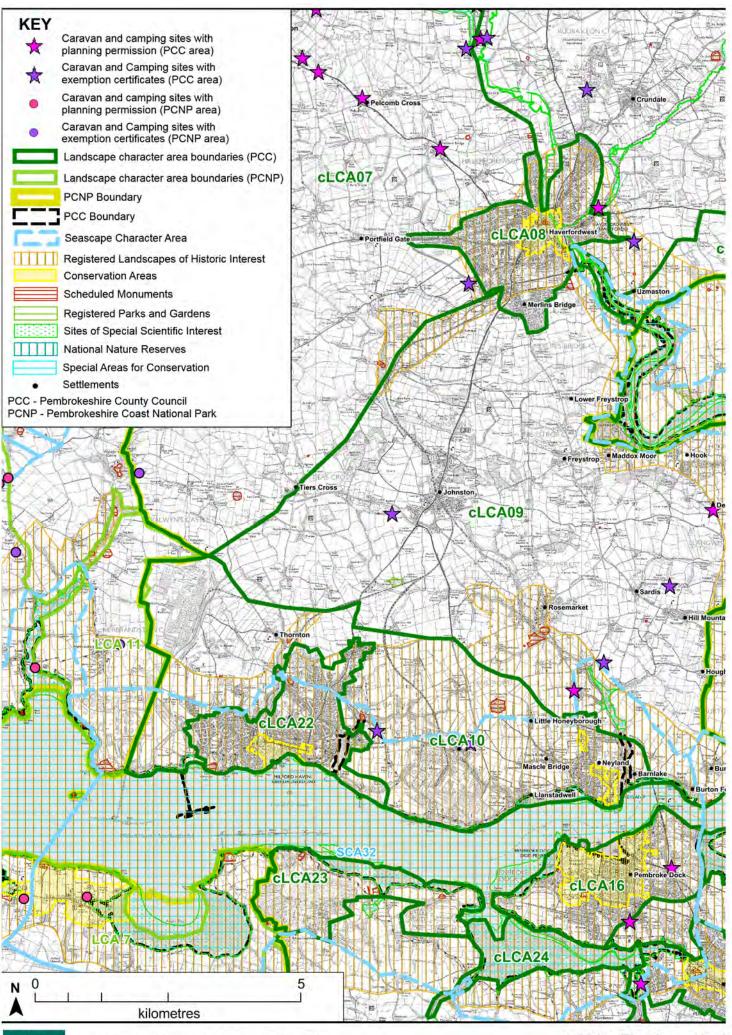

# 5. Landscape Character Areas Sensitivity and Capacity Assessments

Related Seascape Character Area

LCA1: Treffynnon

SCA13: Penbwchdy to Penllechwen

SCA20: St Brides Bay coastal waters north (adjacent to the south)