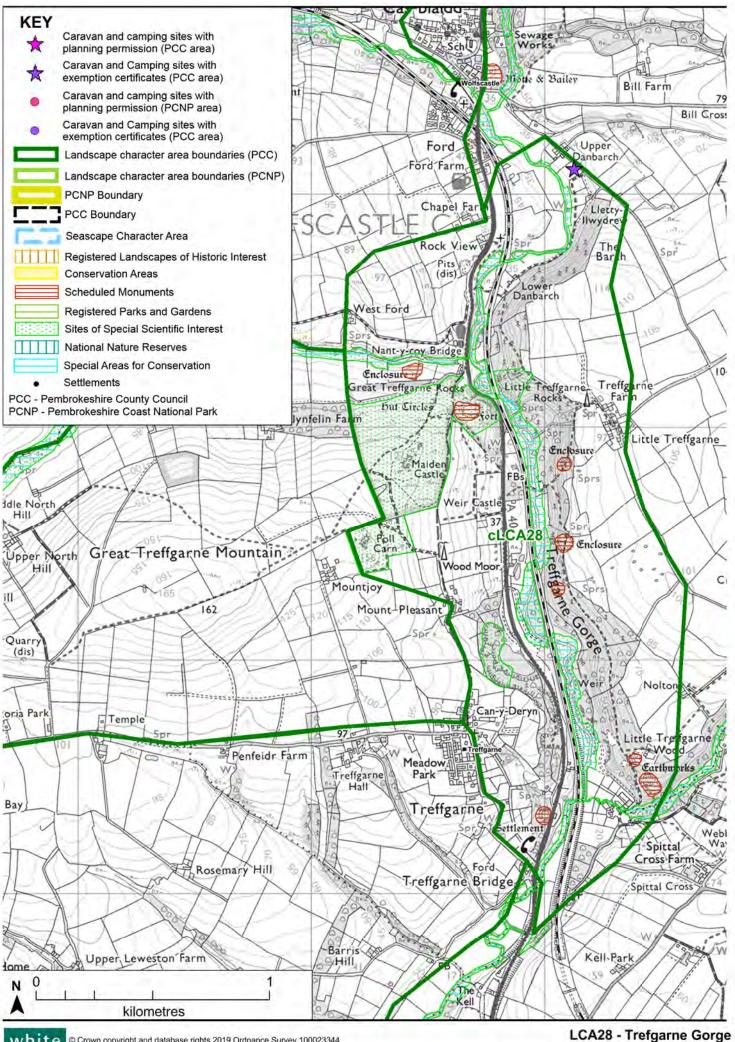

# 5. Landscape Character Areas Sensitivity and Capacity Assessments

Related Seascape Character Area

LCA1: Treffynnon

SCA13: Penbwchdy to Penllechwen

SCA20: St Brides Bay coastal waters north (adjacent to the south)