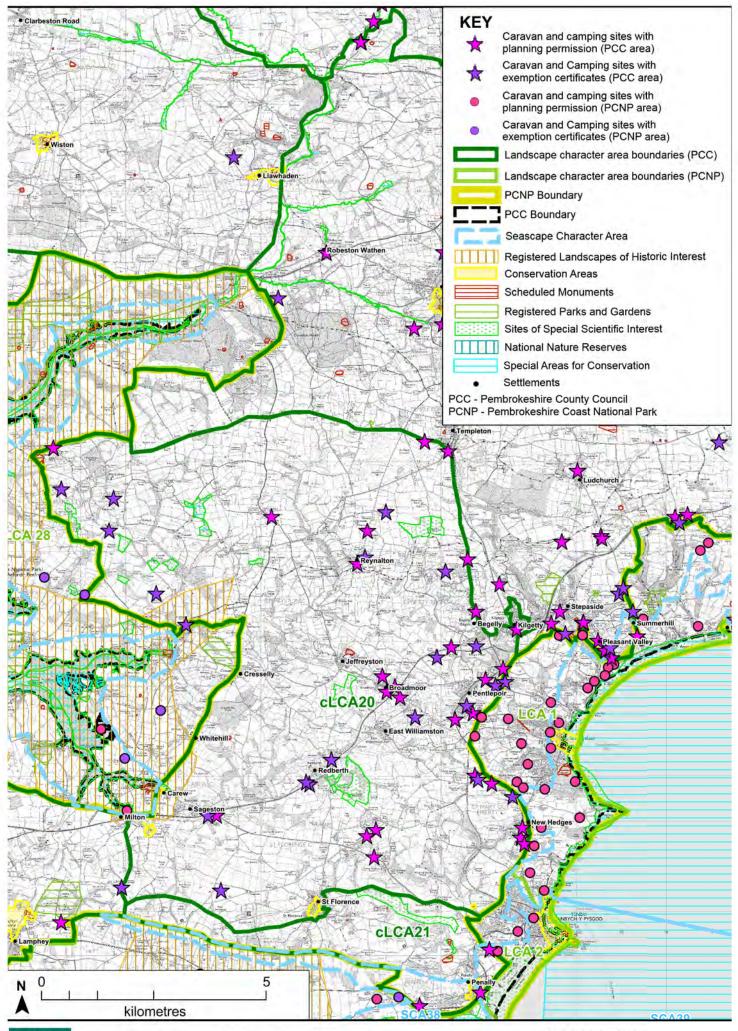

# 5. Landscape Character Areas Sensitivity and Capacity Assessments

Related Seascape Character Area

LCA1: Treffynnon

SCA13: Penbwchdy to Penllechwen

SCA20: St Brides Bay coastal waters north (adjacent to the south)