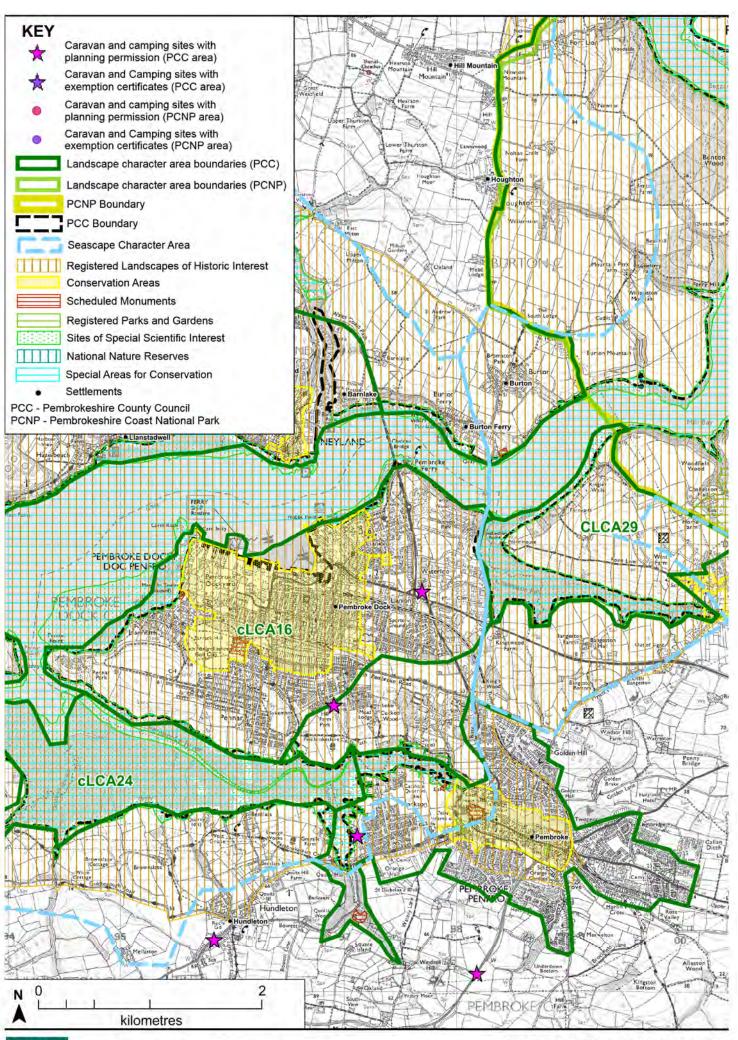

# 5. Landscape Character Areas Sensitivity and Capacity Assessments

Related Seascape Character Area

LCA1: Treffynnon

SCA13: Penbwchdy to Penllechwen

SCA20: St Brides Bay coastal waters north (adjacent to the south)