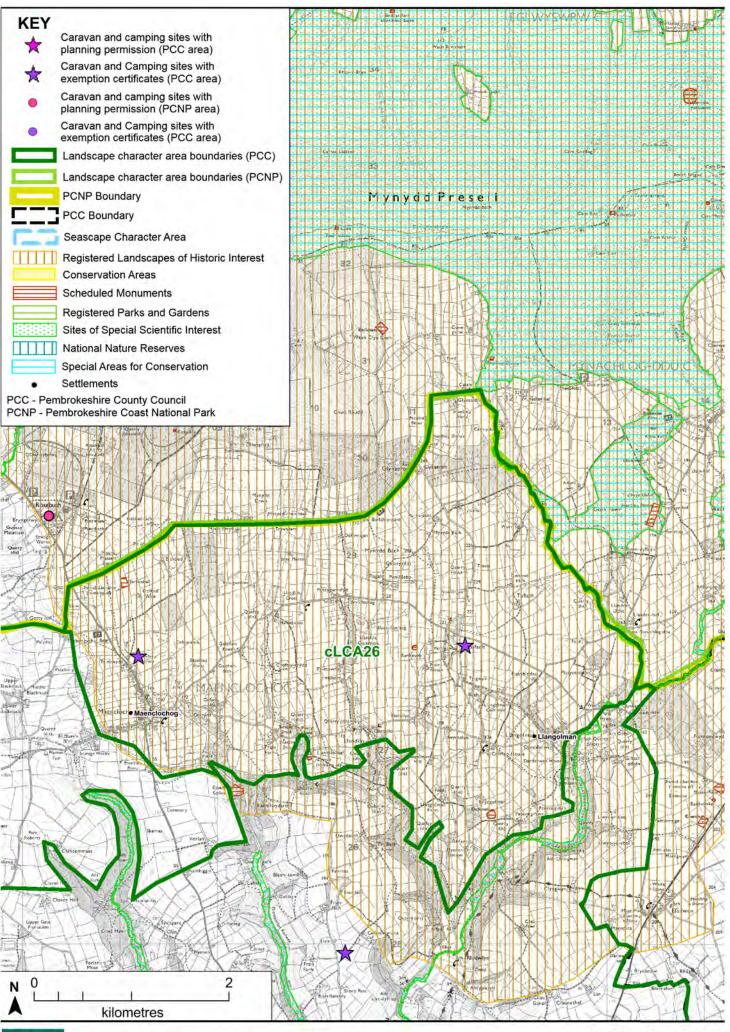

# 5. Landscape Character Areas Sensitivity and Capacity Assessments

Related Seascape Character Area

LCA1: Treffynnon

SCA13: Penbwchdy to Penllechwen

SCA20: St Brides Bay coastal waters north (adjacent to the south)