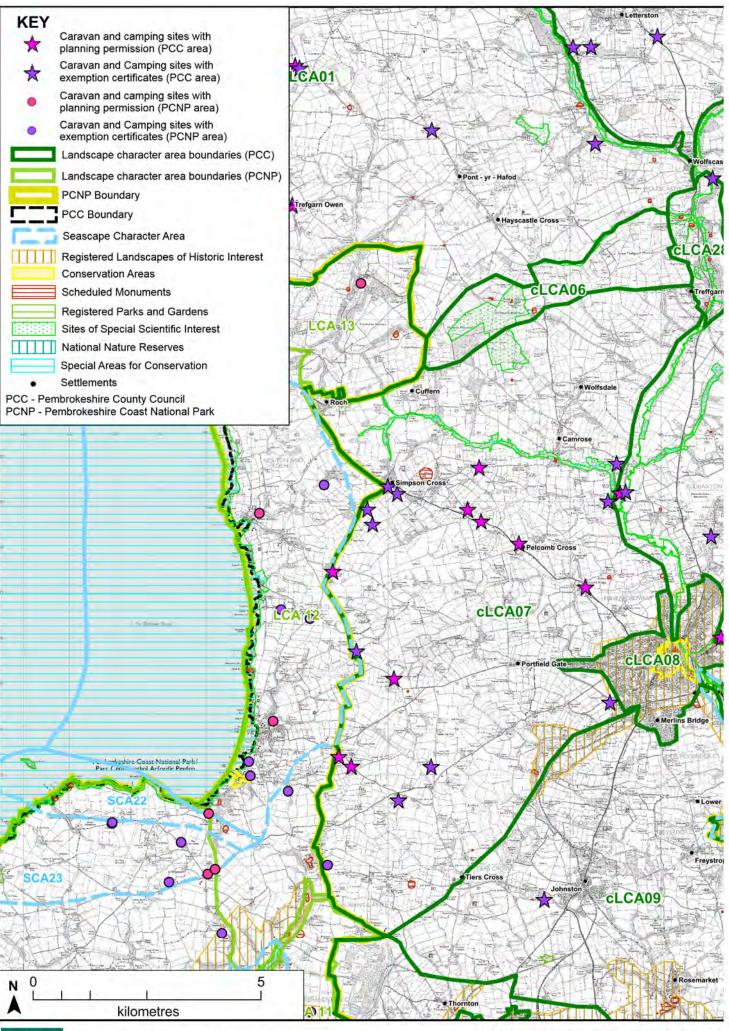

# 5. Landscape Character Areas Sensitivity and Capacity Assessments

Related Seascape Character Area

LCA1: Treffynnon

SCA13: Penbwchdy to Penllechwen

SCA20: St Brides Bay coastal waters north (adjacent to the south)