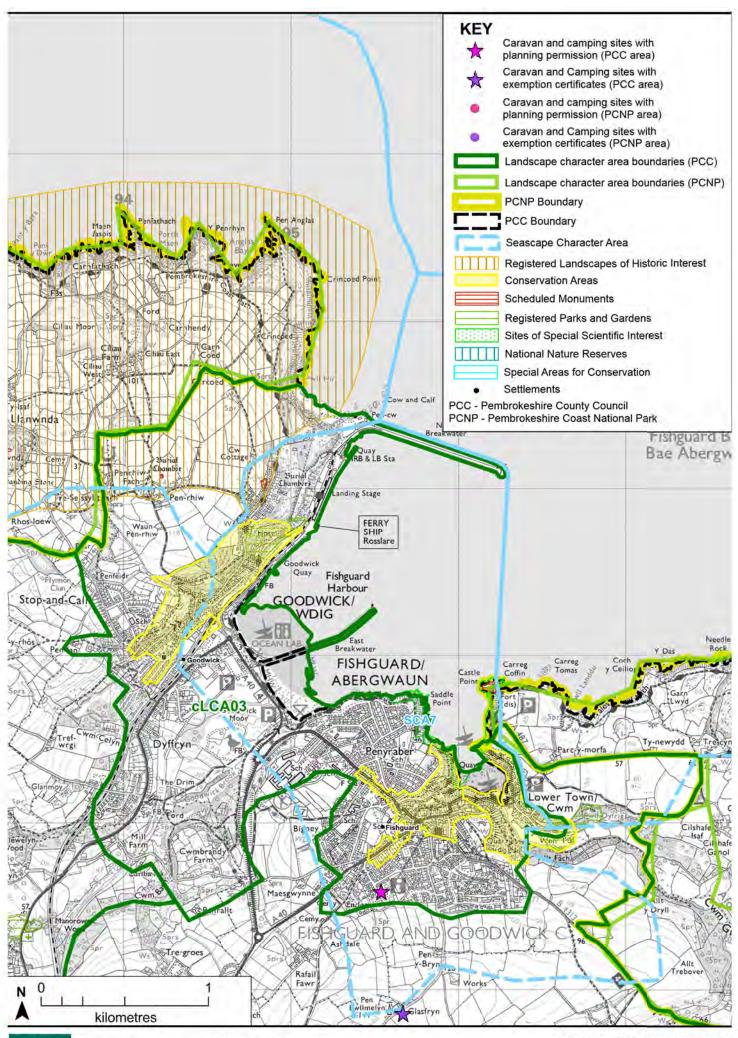

# 5. Landscape Character Areas Sensitivity and Capacity Assessments

Related Seascape Character Area

LCA1: Treffynnon

SCA13: Penbwchdy to Penllechwen

SCA20: St Brides Bay coastal waters north (adjacent to the south)