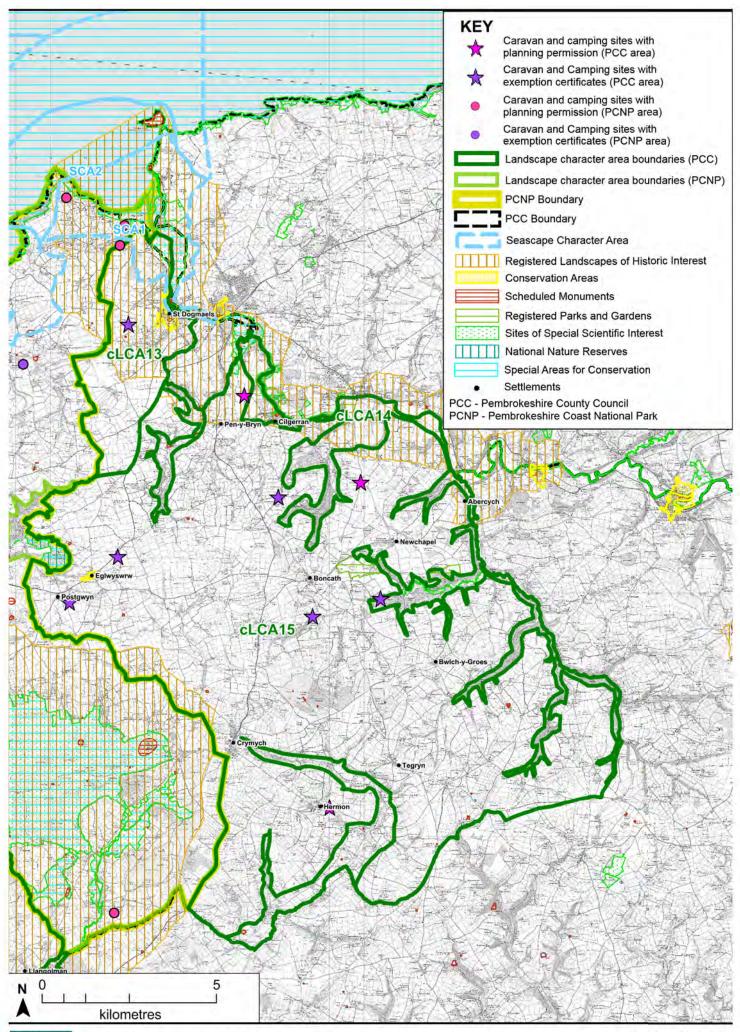

# 5. Landscape Character Areas Sensitivity and Capacity Assessments

Related Seascape Character Area

LCA1: Treffynnon

SCA13: Penbwchdy to Penllechwen

SCA20: St Brides Bay coastal waters north (adjacent to the south)