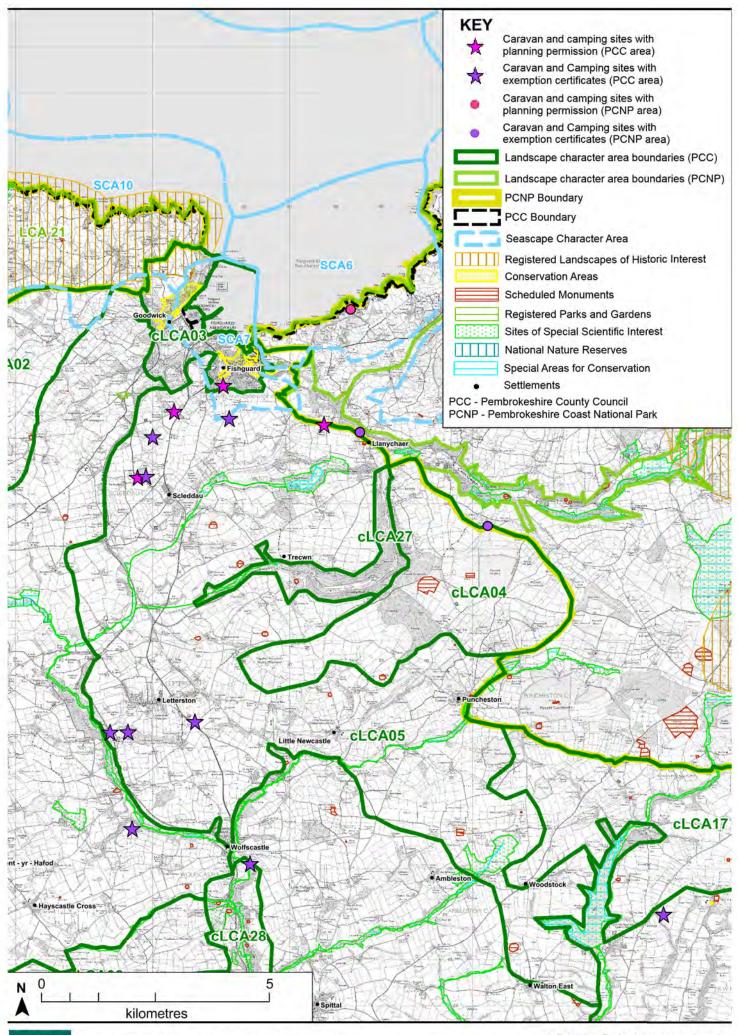

# 5. Landscape Character Areas Sensitivity and Capacity Assessments

Related Seascape Character Area

LCA1: Treffynnon

SCA13: Penbwchdy to Penllechwen

SCA20: St Brides Bay coastal waters north (adjacent to the south)