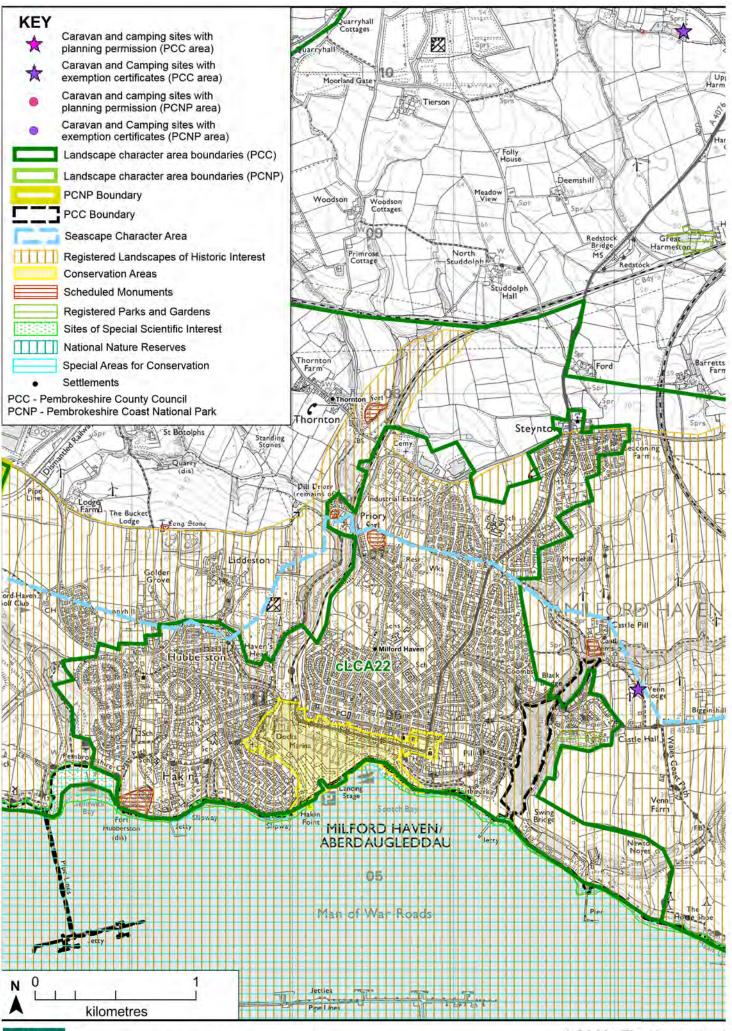

# 5. Landscape Character Areas Sensitivity and Capacity Assessments

Related Seascape Character Area

LCA1: Treffynnon

SCA13: Penbwchdy to Penllechwen

SCA20: St Brides Bay coastal waters north (adjacent to the south)