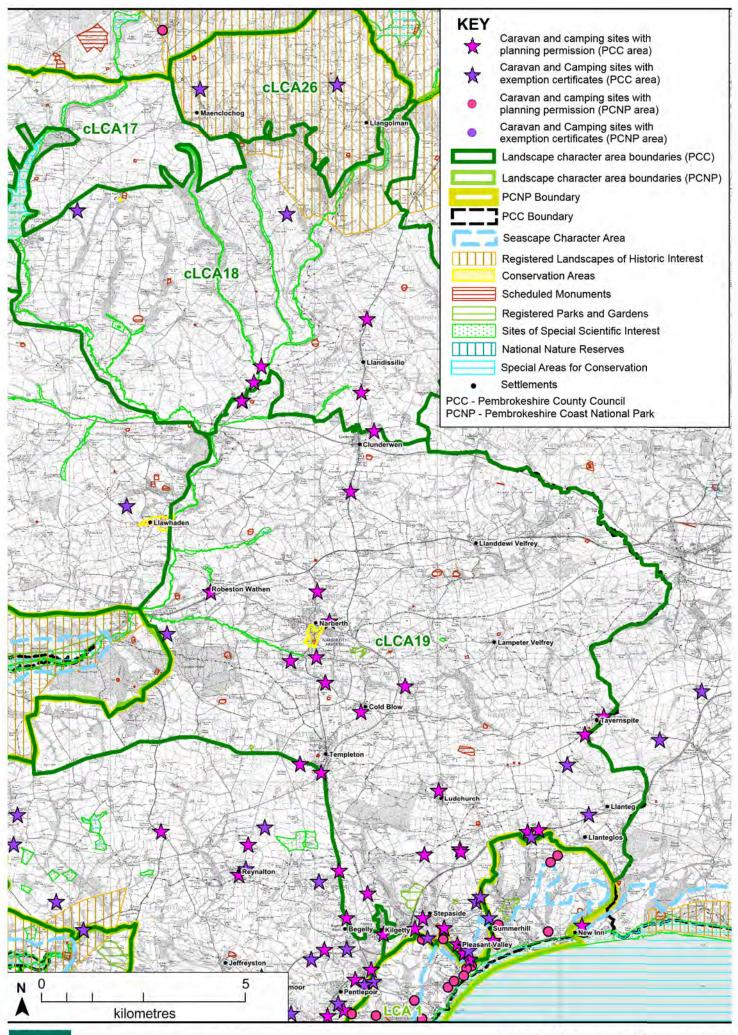

# 5. Landscape Character Areas Sensitivity and Capacity Assessments

Related Seascape Character Area

LCA1: Treffynnon

SCA13: Penbwchdy to Penllechwen

SCA20: St Brides Bay coastal waters north (adjacent to the south)