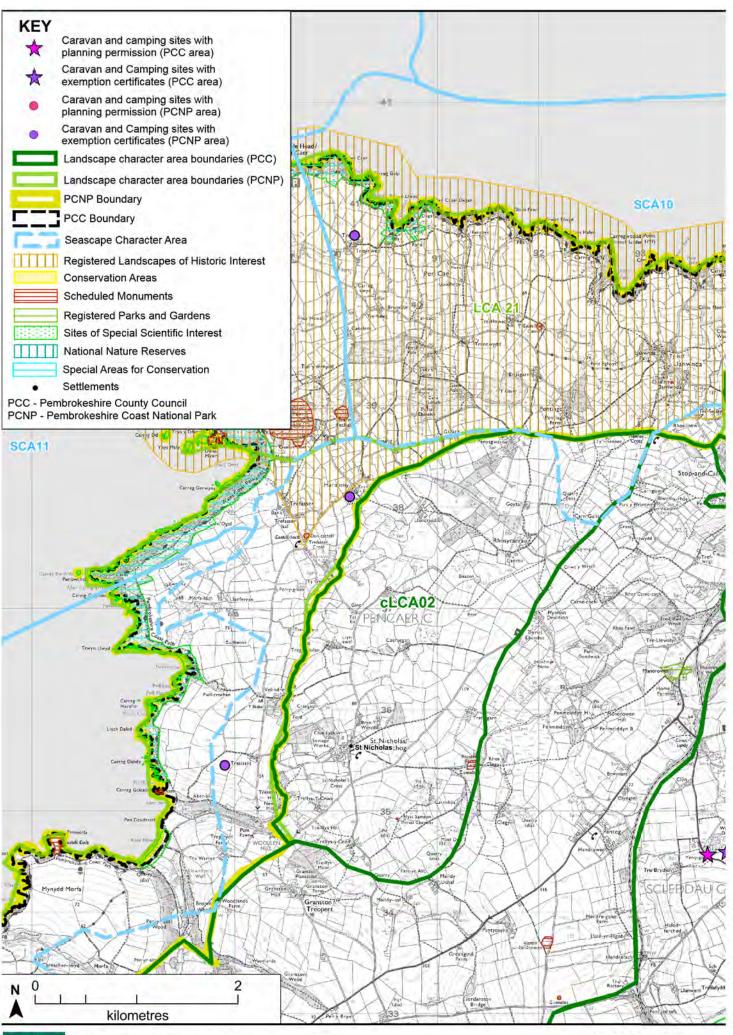

# 5. Landscape Character Areas Sensitivity and Capacity Assessments

Related Seascape Character Area

LCA1: Treffynnon

SCA13: Penbwchdy to Penllechwen

SCA20: St Brides Bay coastal waters north (adjacent to the south)