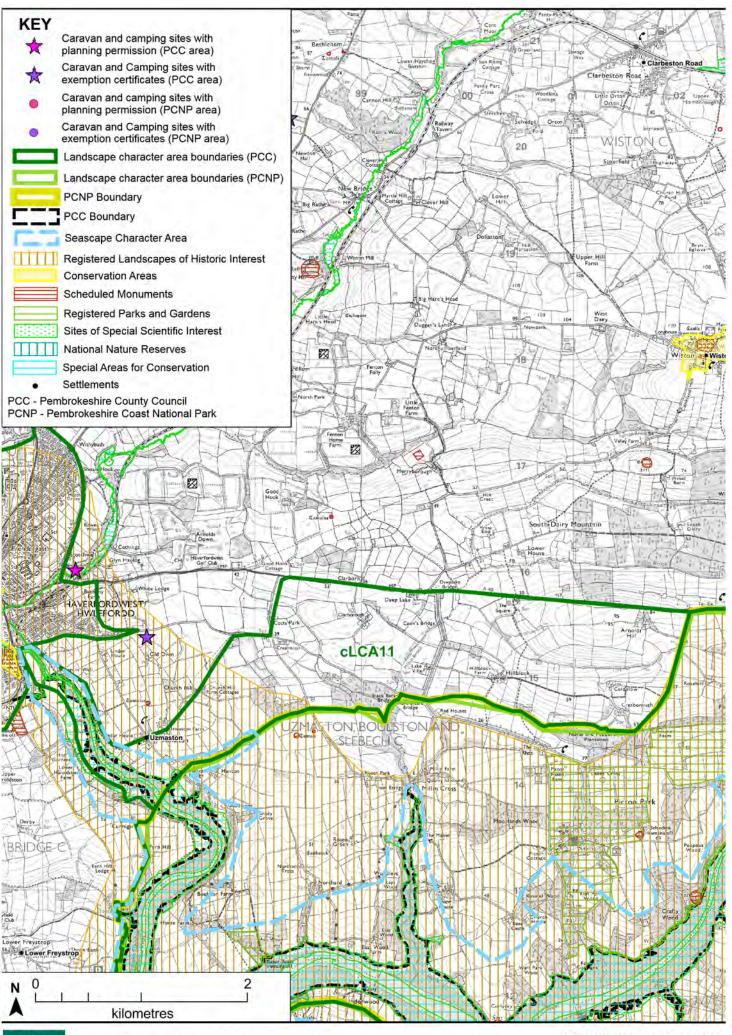

# 5. Landscape Character Areas Sensitivity and Capacity Assessments

Related Seascape Character Area

LCA1: Treffynnon

SCA13: Penbwchdy to Penllechwen

SCA20: St Brides Bay coastal waters north (adjacent to the south)