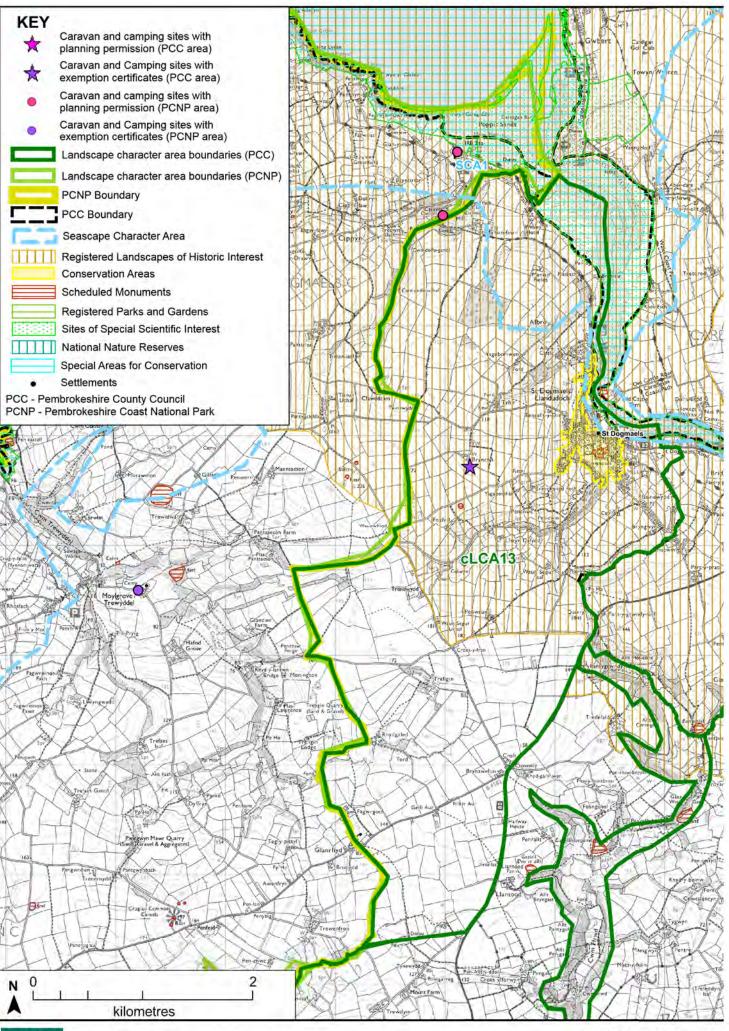

# 5. Landscape Character Areas Sensitivity and Capacity Assessments

Related Seascape Character Area

LCA1: Treffynnon

SCA13: Penbwchdy to Penllechwen

SCA20: St Brides Bay coastal waters north (adjacent to the south)