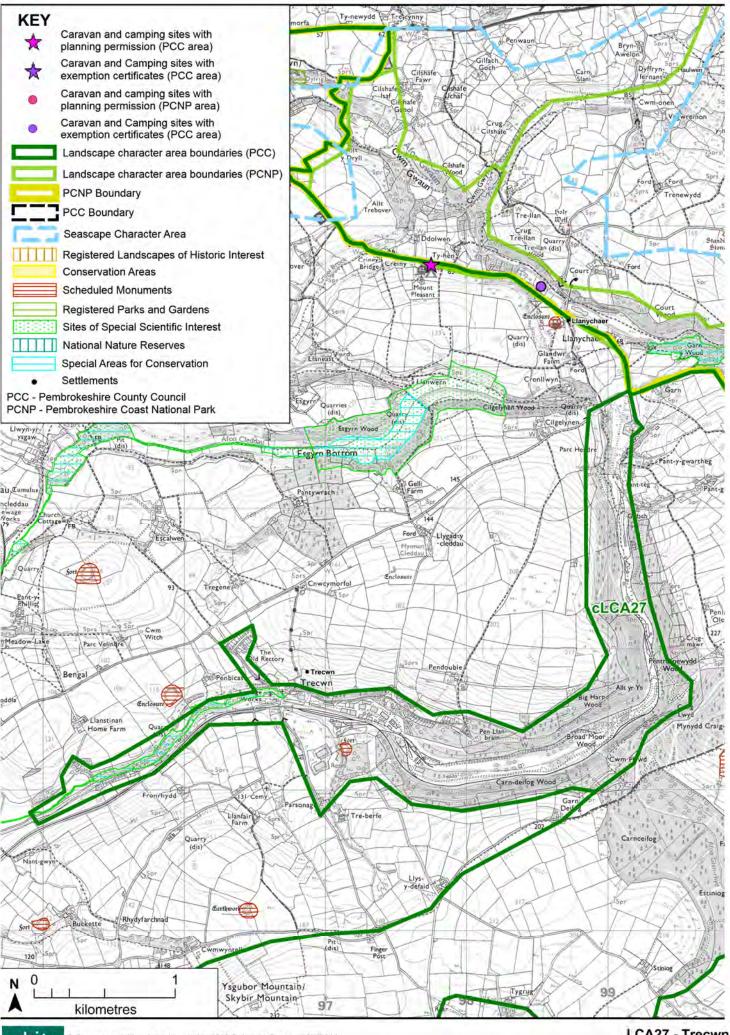

# 5. Landscape Character Areas Sensitivity and Capacity Assessments

Related Seascape Character Area

LCA1: Treffynnon

SCA13: Penbwchdy to Penllechwen

SCA20: St Brides Bay coastal waters north (adjacent to the south)