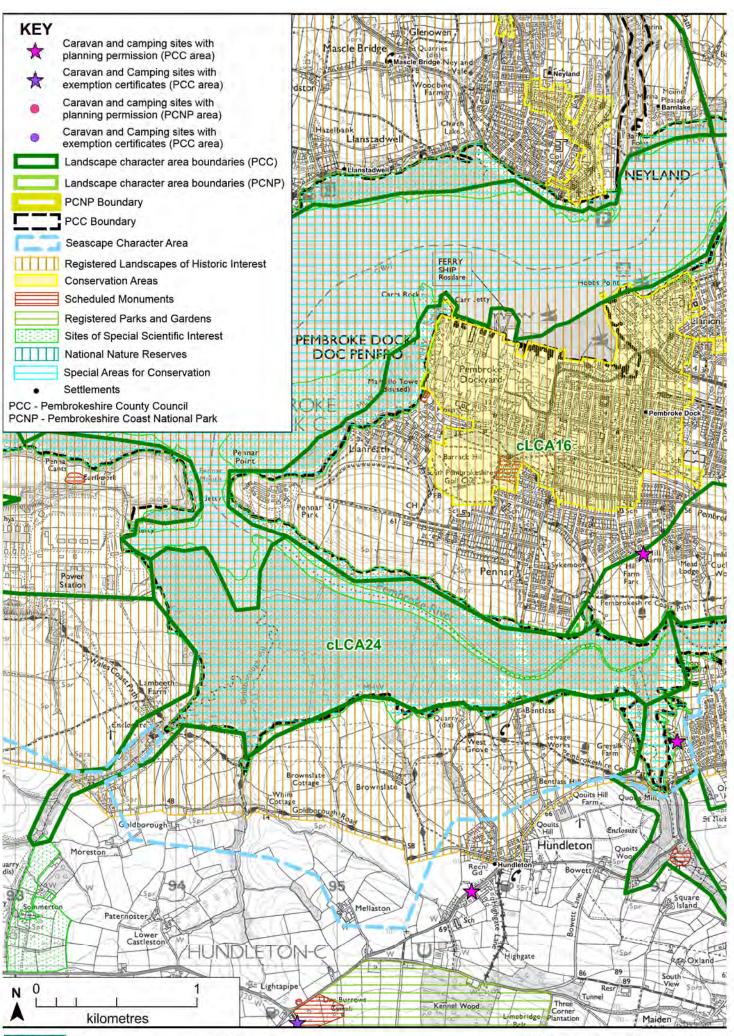

# 5. Landscape Character Areas Sensitivity and Capacity Assessments

Related Seascape Character Area

LCA1: Treffynnon

SCA13: Penbwchdy to Penllechwen

SCA20: St Brides Bay coastal waters north (adjacent to the south)