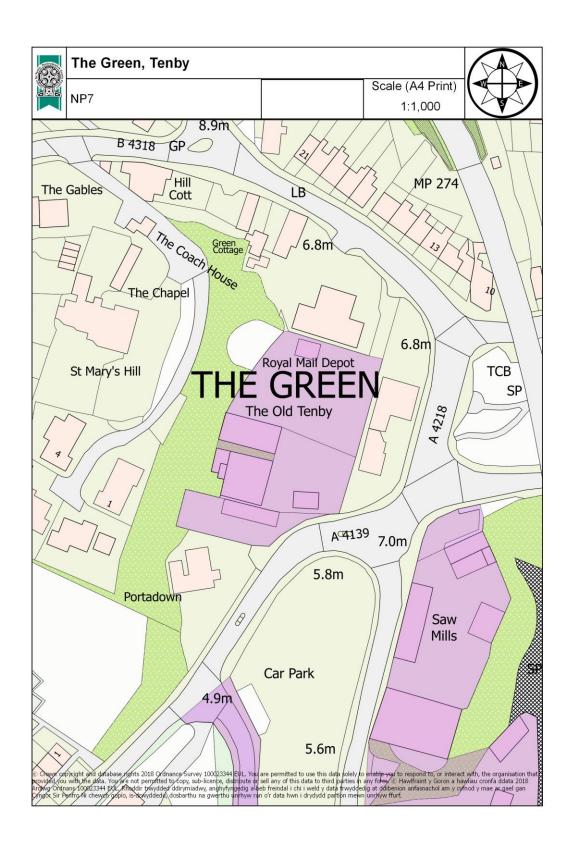

## National Park sites

| Newport Business Park                                                                                                                                                                                                       |                                                                                                                                                                                                          |                                                                                                                                       |                                                                                    |
|-----------------------------------------------------------------------------------------------------------------------------------------------------------------------------------------------------------------------------|----------------------------------------------------------------------------------------------------------------------------------------------------------------------------------------------------------|---------------------------------------------------------------------------------------------------------------------------------------|------------------------------------------------------------------------------------|
| NP3                                                                                                                                                                                                                         |                                                                                                                                                                                                          | Scale (A4 Print)<br>1:898                                                                                                             |                                                                                    |
| CHARLES CORTINGO                                                                                                                                                                                                            | Pen-y-Boi                                                                                                                                                                                                | nt                                                                                                                                    |                                                                                    |
|                                                                                                                                                                                                                             |                                                                                                                                                                                                          |                                                                                                                                       |                                                                                    |
|                                                                                                                                                                                                                             |                                                                                                                                                                                                          |                                                                                                                                       |                                                                                    |
|                                                                                                                                                                                                                             | Newport<br>usiness Park                                                                                                                                                                                  |                                                                                                                                       |                                                                                    |
|                                                                                                                                                                                                                             | usiness Park                                                                                                                                                                                             |                                                                                                                                       |                                                                                    |
|                                                                                                                                                                                                                             |                                                                                                                                                                                                          |                                                                                                                                       |                                                                                    |
|                                                                                                                                                                                                                             |                                                                                                                                                                                                          |                                                                                                                                       |                                                                                    |
| Frown copyright and database rights 2018 Ordnance Survey 100023344 EU provided Yosuyüth He data. You are not permitted to copy, sub-licence, distrib Arolwg Ordnans 10002394 EUL. Rhoddir trwydded ddiryniaidwy, anghryngec | L. You are permitted to use this data solely to<br>ute or sell any of this data to third parties in a<br>lig a heb freindal i thi i weld y data trwyddedi<br>nyw ran o'r data hwn i drydydd partion mewn | enable you to respond to, or interact<br>iny form. © Hawlfraint y Goron a ha<br>ig at ddibenion anfasnachol am y cyl<br>unrhyw ffurf. | t with, the organisation that<br>wliau cronfa ddata 2018<br>fnod y mae ar gael gan |