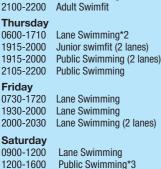

### Thursday

| 0900-1000 | Dragon Swim        |
|-----------|--------------------|
| 1000-1100 | Intensive Lessons* |
| 1115-1215 | Lane Swimming      |
| 1230-1430 | Public Swimming    |
| 1700-1900 | Public Swimming    |
| 1900-2000 | Aqua Fit           |
|           |                    |

### Friday

| 07 | 00-0800  | Lane Swimming    |
|----|----------|------------------|
| 08 | 800-0900 | Public Swimming  |
| 09 | 00-1000  | Family Swim      |
| 10 | 00-1100  | Intensive Lesson |
| 11 | 15-1215  | Lane Swimming    |
| 12 | 30-1430  | Public Swimming  |
| 17 | '00-1800 | Public Fun Time  |
| 18 | 800-1900 | Public Swimming  |
| 19 | 00-2000  | Lane Swimming    |
|    |          |                  |

### Saturday

0830-0930 Aqua Fit 0945-1045

Lane Swimming 1100-1200 Family Swim 1215-1345 Public Swimming

ane Swimming