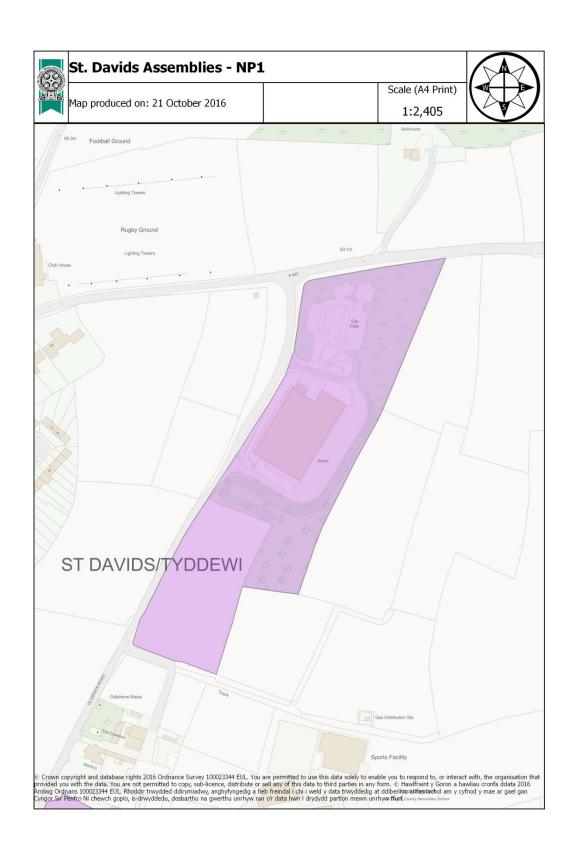

# **Employment Survey 2016**

### **National Park Maps**









## South Hook LNG (National Park element) - NP4

Map produced on: 21 October 2016

Scale (A4 Print) 1:10,148





c. Crown copyright and database rights 2016 Ordnance Survey 100023344 EUL. You are permitted to use this data solely to enable you to respond to, or interact with, the organisation that provided you with the data. You are not permitted to copy, sub-licence, distribute or sell any of this data to third parties in any form. © Hawlfraint y Goron a hawliau cronfa ddata 2016 Arolwg Ordnans 100023344 EUL. Rhoddir trwydded ddirymiadwy, anglyfyngedig a heb freindal i chi i weld y data trwyddedig at ddibenion anfasnachol am y cyfnod y mae ar gael gan Cyngor Sir Penfro Ni chewch gopio, is-drwyddedu, dosbarthu na gwerthu unrhyw ran o'r data hwn i drydydd partion mewn unrhyw ffurf.