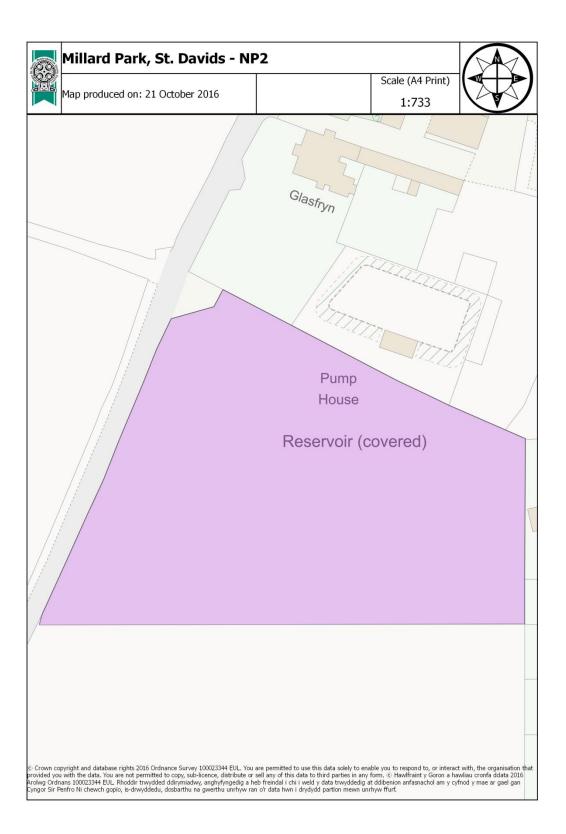

# **Employment Survey 2016**

### **National Park Maps**









## South Hook LNG (National Park element) - NP4

Map produced on: 21 October 2016

Scale (A4 Print) 1:10,148





c. Crown copyright and database rights 2016 Ordnance Survey 100023344 EUL. You are permitted to use this data solely to enable you to respond to, or interact with, the organisation that provided you with the data. You are not permitted to copy, sub-licence, distribute or sell any of this data to third parties in any form. © Hawlfraint y Goron a hawliau cronfa ddata 2016 Arolwg Ordnans 100023344 EUL. Rhoddir trwydded ddirymiadwy, anglyfyngedig a heb freindal i chi i weld y data trwyddedig at ddibenion anfasnachol am y cyfnod y mae ar gael gan Cyngor Sir Penfro Ni chewch gopio, is-drwyddedu, dosbarthu na gwerthu unrhyw ran o'r data hwn i drydydd partion mewn unrhyw ffurf.