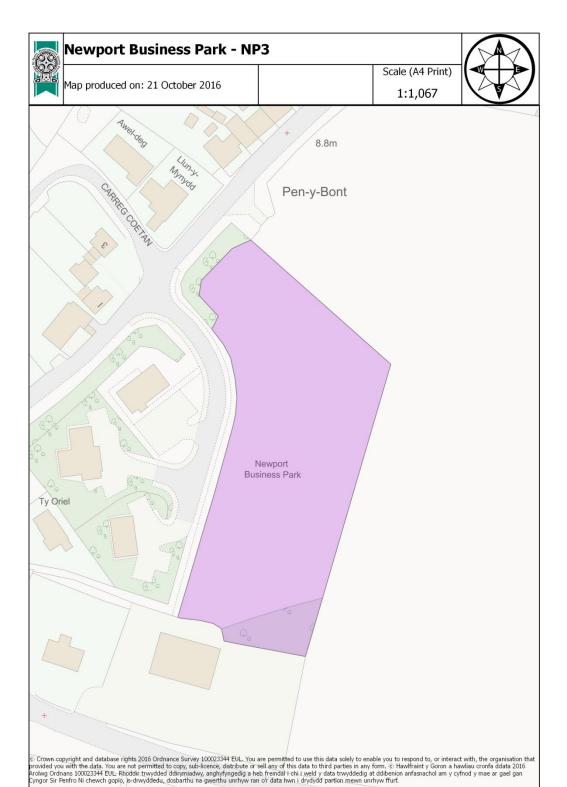

# **Employment Survey 2016**

### **National Park Maps**









## South Hook LNG (National Park element) - NP4

Map produced on: 21 October 2016

Scale (A4 Print) 1:10,148





c. Crown copyright and database rights 2016 Ordnance Survey 100023344 EUL. You are permitted to use this data solely to enable you to respond to, or interact with, the organisation that provided you with the data. You are not permitted to copy, sub-licence, distribute or sell any of this data to third parties in any form. © Hawlfraint y Goron a hawliau cronfa ddata 2016 Arolwg Ordnans 100023344 EUL. Rhoddir trwydded ddirymiadwy, anglyfyngedig a heb freindal i chi i weld y data trwyddedig at ddibenion anfasnachol am y cyfnod y mae ar gael gan Cyngor Sir Penfro Ni chewch gopio, is-drwyddedu, dosbarthu na gwerthu unrhyw ran o'r data hwn i drydydd partion mewn unrhyw ffurf.