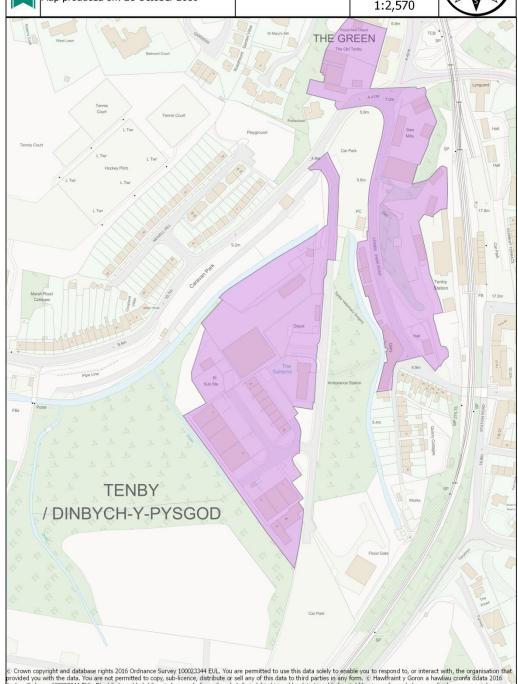

### Salterns South, Tenby - NP5

Map produced on: 21 October 2016

Scale (A4 Print) 1:2,570

c. Crown copyright and database rights 2016 Ordnance Survey 100023344 EUL. You are permitted to use this data solely to enable you to respond to, or interact with, the organisation that provided you with the data. You are not permitted to copy, sub-licence, distribute or sell any of this data to third parties in any form. © Hawlfraint y Goron a hawliau cronfa ddata 2016 Archowg Ordnans 100023344 EUL. Rhoddir trwydded ddirymiadwy, anghryfngedig a heb freindal i chi i weld y data trwyddedig at ddibenion anfasnachol am y cyfnod y mae ar gael gan Cyngor Sir Penfro Ni chewch gopio, is-drwyddedu, dosbarthu na gwerthu unrhyw ran o'r data hwn i drydydd partion mewn unrhyw ffurf.