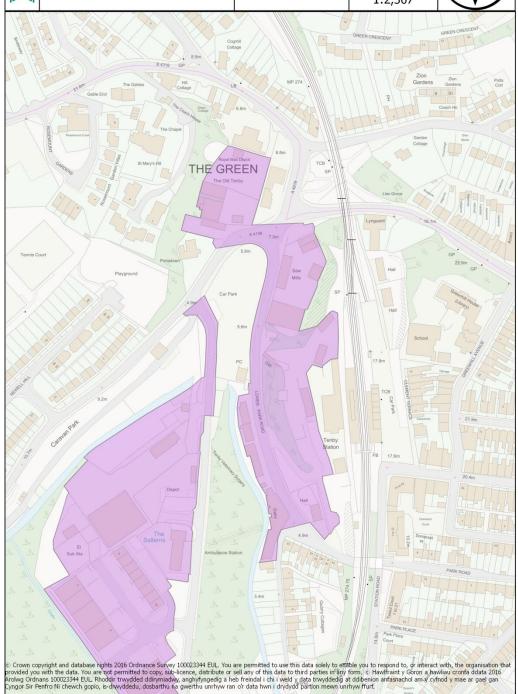

### Salterns North, Mid and East, Tenby - NP6

Map produced on: 21 October 2016

Scale (A4 Print) 1:2,307