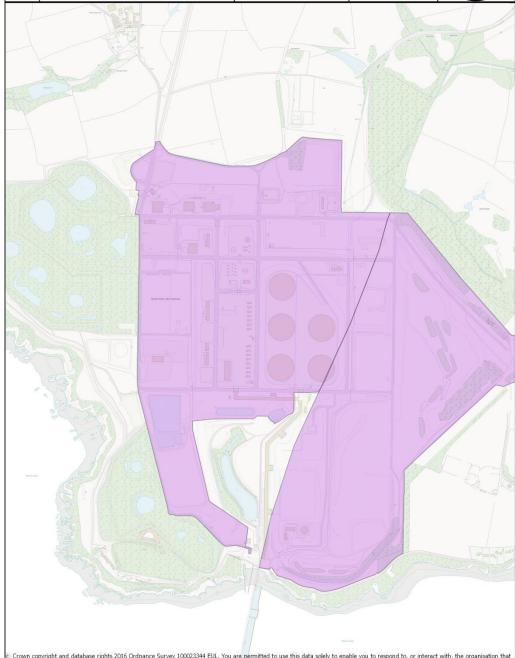

## South Hook LNG (National Park element) - NP4

Map produced on: 21 October 2016

Scale (A4 Print) 1:10,148

c. Crown copyright and database rights 2016 Ordnance Survey 100023344 EUL. You are permitted to use this data solely to enable you to respond to, or interact with, the organisation that provided you with the data. You are not permitted to copy, sub-licence, distribute or sell any of this data to third parties in any form. © Hawlfraint y Goron a hawliau cronfa ddata 2016 Arolwg Ordnans 100023344 EUL. Rhoddir trwydded ddirymiadwy, anglyfyngedig a heb freindal i chi i weld y data trwyddedig at ddibenion anfasnachol am y cyfnod y mae ar gael gan Cyngor Sir Penfro Ni chewch gopio, is-drwyddedu, dosbarthu na gwerthu unrhyw ran o'r data hwn i drydydd partion mewn unrhyw ffurf.