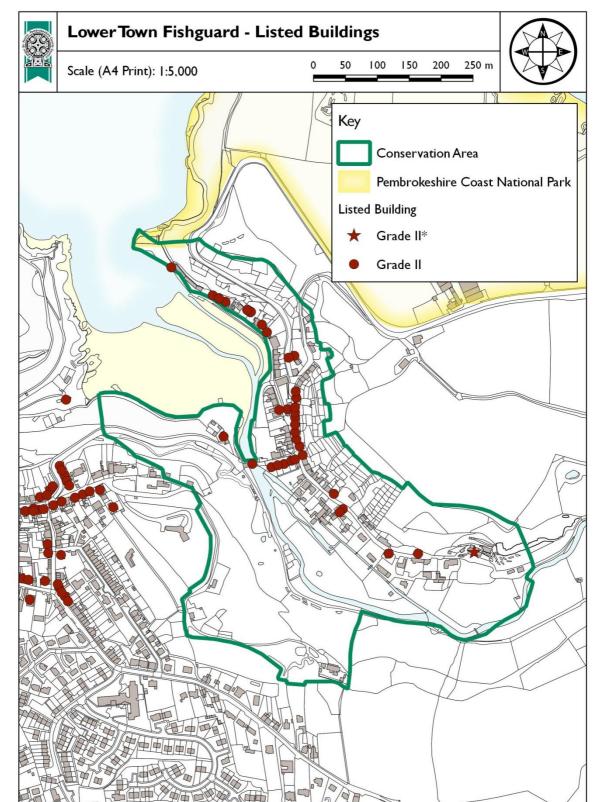

#### Lower Town Fishguard Conservation Area Character Appraisal and Management Plan