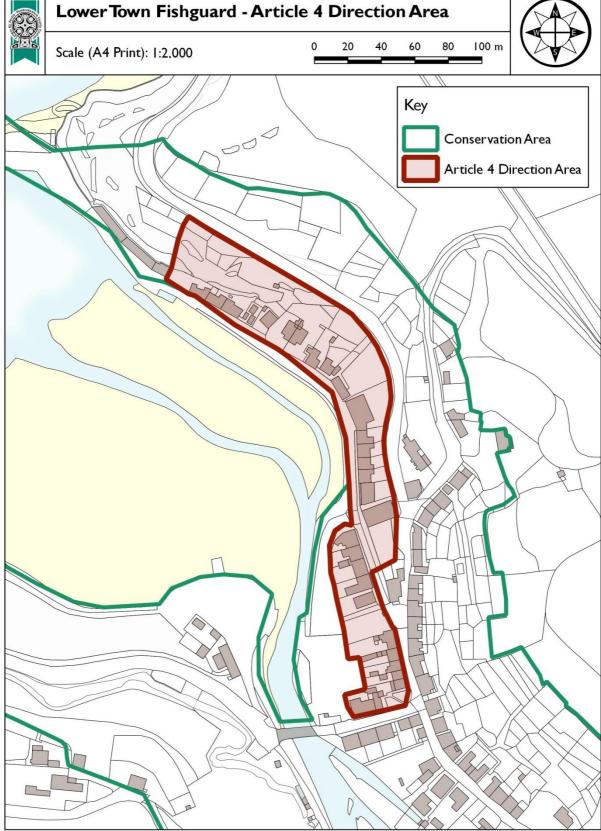

#### Return to 4.4.2

<sup>©</sup> Crown copyright and database rights 2015 Ordnance Survey 100023344. You are permitted to use this data solely to enable you to respond to, or interact with, the organisation that provided you with the data. You are not permitted to copy, sub-licence, distribute or sell any of this data to third parties in any form. © Hawlfraint y Goron a hawliau cronfa ddata 2015 Arolwg Ordnans 100023344. Rhoddir trwydded ddirymiadwy, anghyfyngedig a heb freindal i chi i weld y data trwyddedig at ddibenion anfasnachol am y cyfnod y mae ar gael gan Cyngor Sir Penfro Ni chewch gopio, is-drwyddedu, dosbarthu na gwerthu unrhyw ran o'r data hwn i drydydd partion mewn unrhyw ffurf.