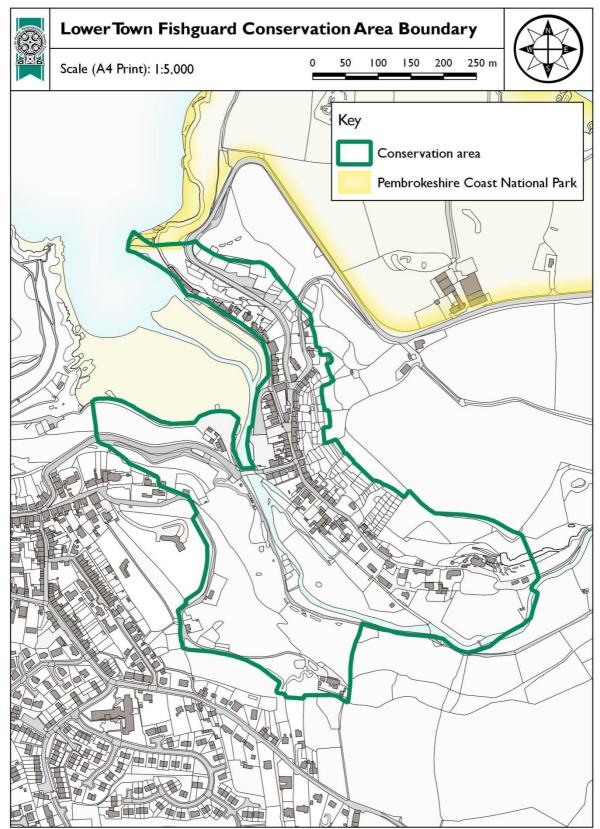

Lower Town Fishguard Conservation Area Character Appraisal and Management Plan

© Crown copyright and database rights 2015 Ordnance Survey 100023344. You are permitted to use this data solely to enable you to respond to, or interact with, the organisation that provided you with the data. You are not permitted to copy, sub-licence, distribute or sell any of this data to third parties in any form. © Hawffraint y Goron a hawliau cronfa ddata 2015 Arolwg Ordnans 100023344. Rhoddir trwydded ddirymiadwy, anghyfyngedig a heb freindal i chi i weid y data trwyddedig at ddibenion anfasnachol am y cyfnod y mae ar gael gan Cyngor Sir Penfro Ni chewch gopio, is-drwyddedu, dosbarthu na gwerthu unrhyw ran o'r data hwn i drydydd partion mewn unrhyw ffurf.