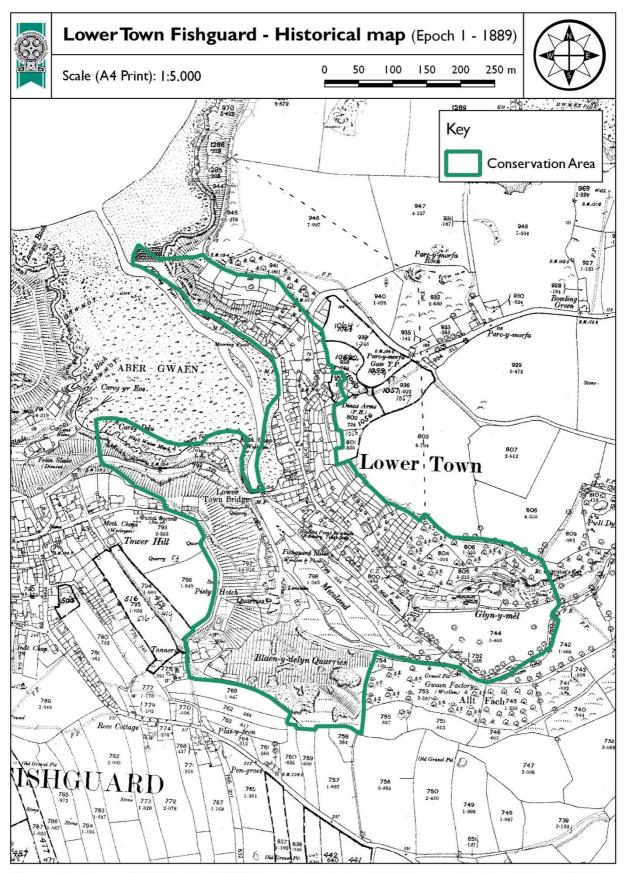

# **Appendix 1 Conservation Area Maps 2016**

## Map No. Content

- 1. Lower Town Conservation Area: Location Plan
- 2. Lower Town Conservation Area: Boundary (as revised 1992)
- 3. Lower Town Conservation Area: Article 4 Direction
- 4. Lower Town Conservation Area Listed Buildings
- 5. Lower Town Conservation Area Epoch 1: 1843- 1893
- 6. Lower Town Conservation Area Epoch 2: 1891 1912
- 7. Lower Town Conservation Area Epoch 3: 1919 1943
- 8. Lower Town Conservation Area: Character Area Map