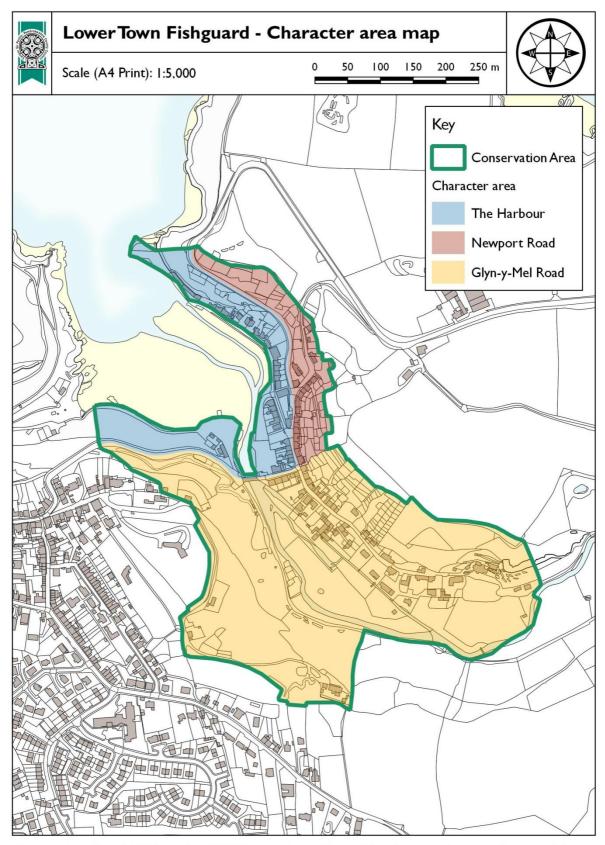

# **Appendix 1 Conservation Area Maps 2016**

## Map No. Content

- 1. Lower Town Conservation Area: Location Plan
- 2. Lower Town Conservation Area: Boundary (as revised 1992)
- 3. Lower Town Conservation Area: Article 4 Direction
- 4. Lower Town Conservation Area Listed Buildings
- 5. Lower Town Conservation Area Epoch 1: 1843- 1893
- 6. Lower Town Conservation Area Epoch 2: 1891 1912
- 7. Lower Town Conservation Area Epoch 3: 1919 1943
- 8. Lower Town Conservation Area: Character Area Map