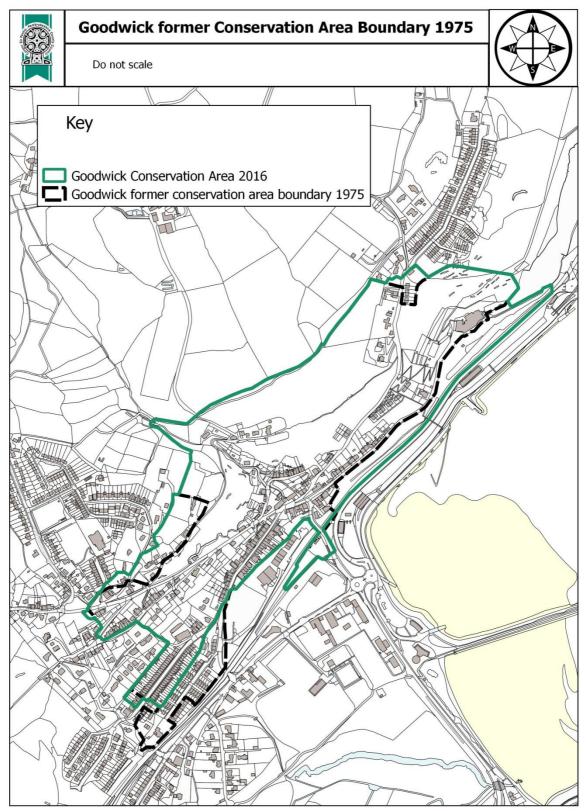

# Appendix 1 Conservation Area Maps

- 1 Goodwick Conservation Area: Location Plan
- 2 Goodwick Conservation Area: Boundary 2016
- 3 Goodwick Conservation Area: Article 4 Direction
- 4 Goodwick Conservation Area Listed Buildings and Scheduled Ancient Monuments
- 5 8 Goodwick Character Areas
- 9 Goodwick Conservation Area Epoch 1: 1843- 1893
- 10 Goodwick Conservation Area Epoch 2: 1891 1912
- 11 Goodwick Conservation Area Epoch 5: 1965
- 12 Goodwick former Conservation Area Boundary 1975

© Crown copyright and database rights 2017 Ordnance Survey 100023344. You are permitted to use this data solely to enable you to respond to, or interact with, the organisation that provided you with the data. You are not permitted to copy, sub-licence, distribute or sell any of this data to third parties in any form. © Hawfraint y Goron a hawliau cronfa ddata 2017 Arolwg Ordnans 100023344. Roddir trwydded ddirymiadwy, anghyfyngedig a heb freindal i chi i weld y data trwyddedig at ddibenion anfasnachol am y cyfnod y mae ar gael gan Cyngor Sir Penfro Ni chewch gopic is-drwyddedu, dosbarthu na gwerthu unrhyw ran o'r data hwn i drydydd partion mewn unrhyw ffurf.