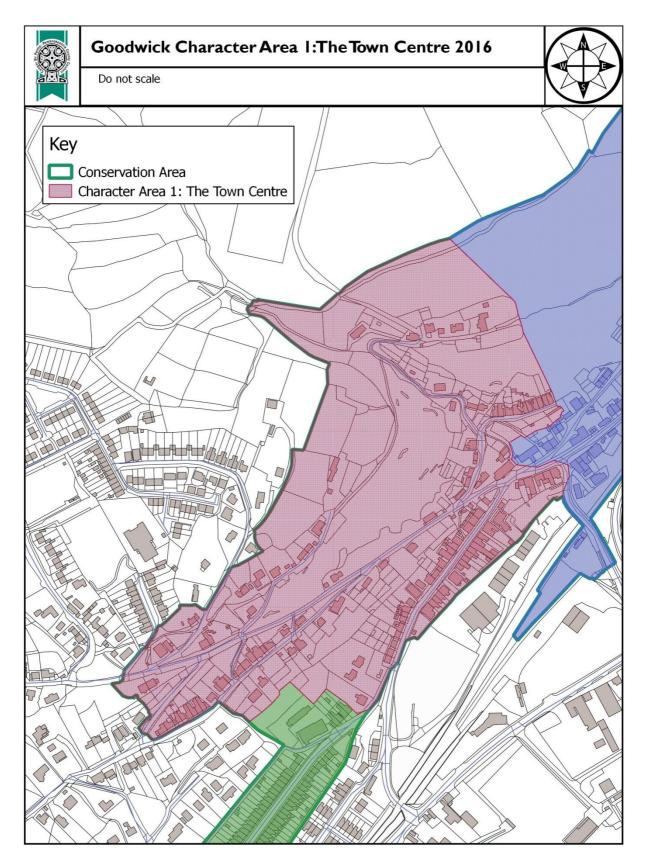

## Please note all map scales are approximate Do not scale

Return to paragraph 4.2.4 <u>18<sup>th</sup> - 19<sup>th</sup> Century</u>

Return to paragraph 4.3.2 Spatial Analysis

Return to Section 4 Character Analysis