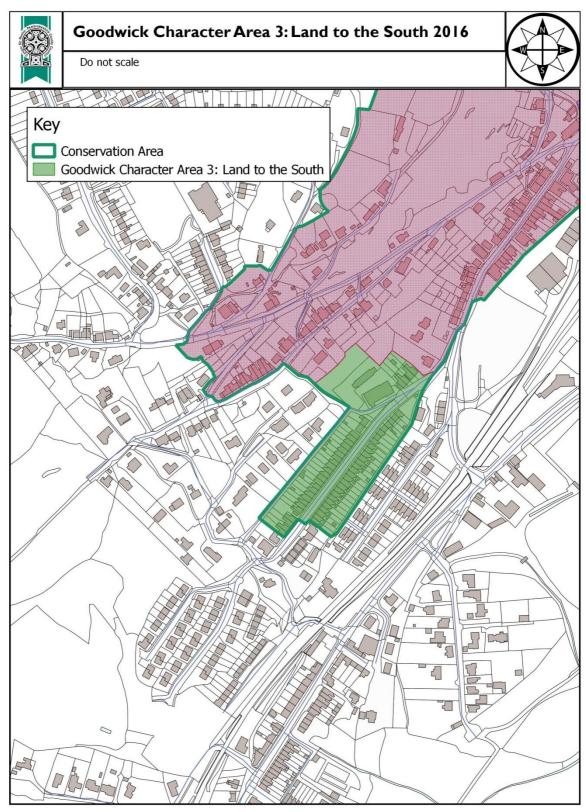

### Return to paragraph 4.4.25

<sup>©</sup> Crown copyright and database rights 2017 Ordnance Survey 100023344. You are permitted to use this data solely to enable you to respond to, or interact with, the organisation that provided you with the data. You are not permitted to copy, sub-licence, distribute or sell any of this data to third parties in any form. © Hawffraint y Goron a hawliau cronfa ddata 2017 Arolwg Ordnans 100023344. Rou are hydrowed ddirymiadwy, anghyfyngedig a heb freindal i chi i weld y data trwyddedig at ddibenion anfasnachol am y cyfnod y mae ar gael gan Cyngor Sir Penfro Ni chewch gopic Is-drwyddedu, dosbarthu na gwerthu unrhyw ran o'r data hwn i drydydd partion mewn unrhyw ffurf.