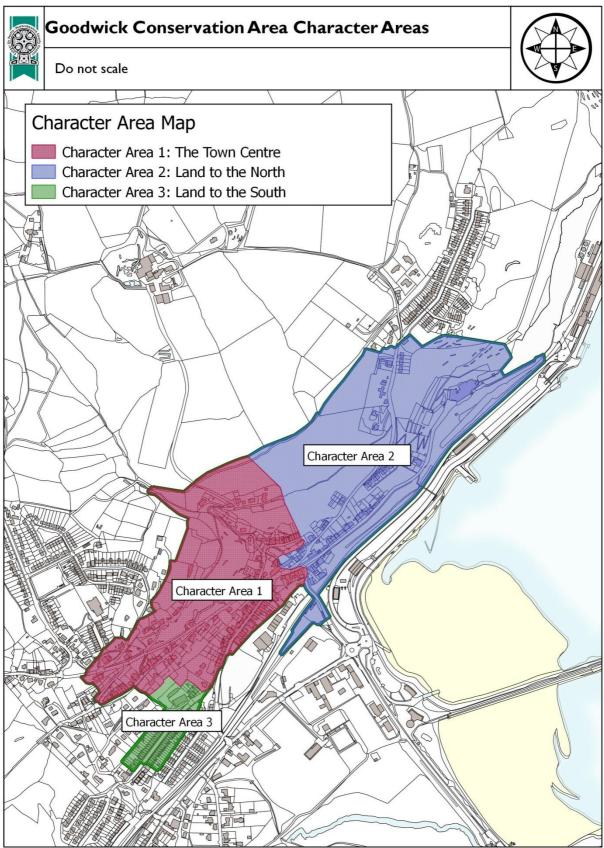

## Map 5 Goodwick Conservation Area Character Areas

Return to Part 1 para 4.4.20

© Crown copyright and database rights 2016 Ordnance Survey 100023344. You are permitted to use this data solely to enable you to respond to, or interact with, the organisation that provided you with the data. You are not permitted to copy, sub-licence, distribute or sell any of this data to third parties in any form. © Hawlfraint y Goron a hawliau cronfa ddata 2016 Ardlwg Ordnans 100023344. Rhoddir trwydded ddirymiadwy, anghyfyngedig a heb freindal i chi i weld y data trwyddedig at ddibenion anfasnachol am y cyfnod y mae ar gael gan Cyngor Sir Penfro Ni chewch gopio, is-drwyddedu, dosbarthu na gwerthu unrhyw ran o'r data hwn i drydydd partion mewn unrhyw ffurf.