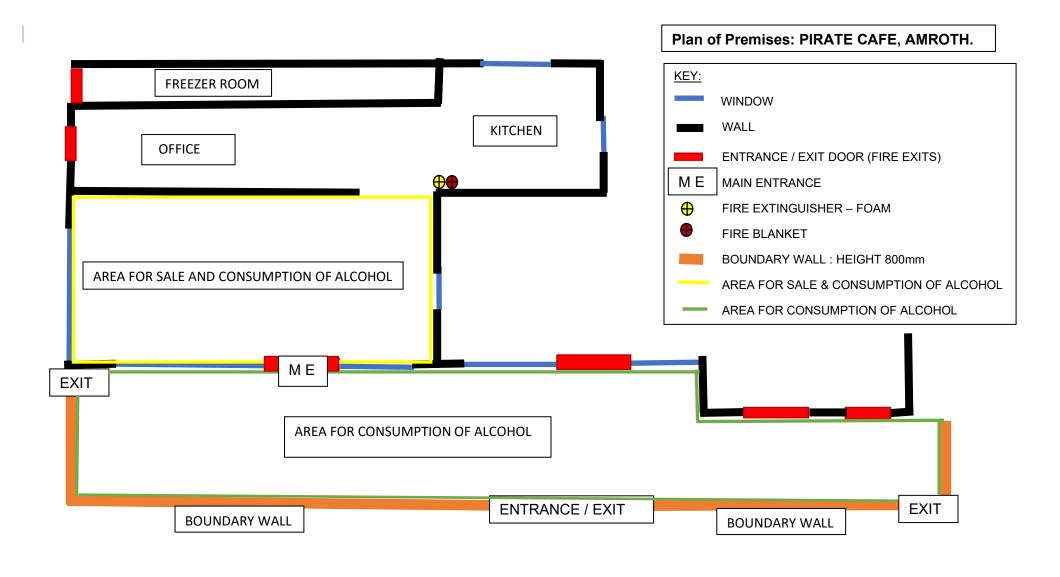

pplicant's date of birth (provided within this application), will allow the licensing authority to carry out the check.

In order to establish the applicant's right to work, the check will need to indicate that the applicant is allowed to work in the United Kingdom and is not subject to a condition preventing them from doing work relating to the carrying on of a licensable activity.

An online check will not be possible in all circumstances because not all applicants will have an immigration status that can be checked online. The Home Office online right to work checking service sets out what information and/or documentation applicants will need in order to access the service. Applicants who are unable to obtain a share code from the service should submit copy documents as set out above.



**SCALE 1:75**