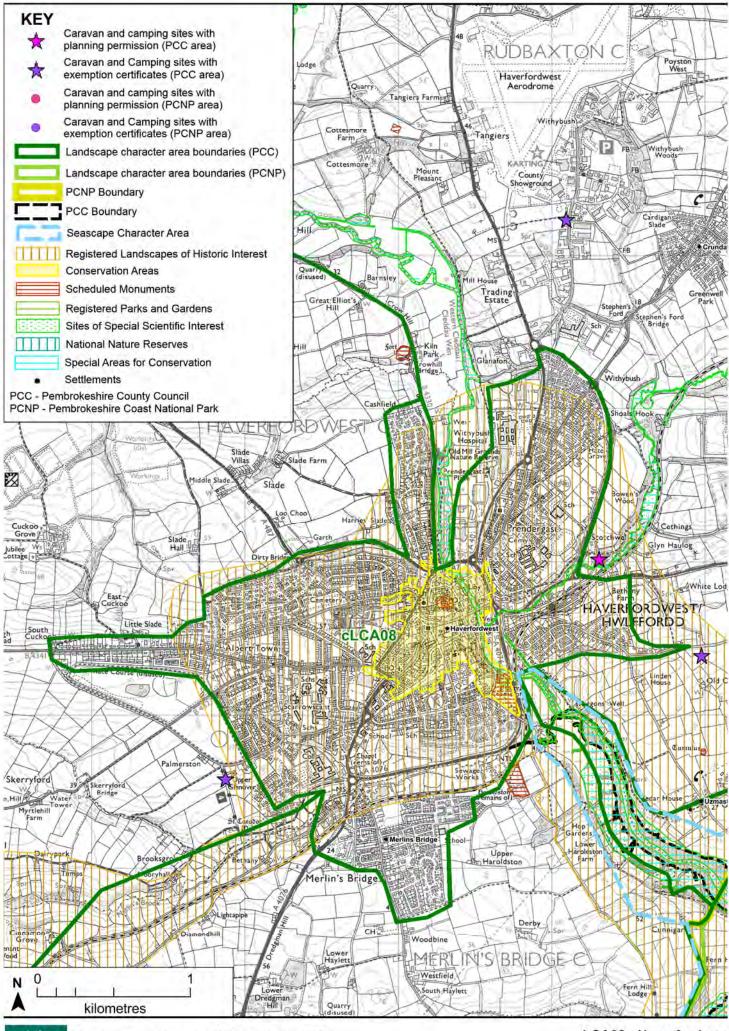

verfordwest Conservation Area with the associated Castle and Priory Cleddau river corridor         • Merlin Brook valley floor with associated semi-improved grazing         • Steep valley sides of Merlin Brook with associated woodland         • Public open spaces and corridors, some of which separate urban form.         The vast majority of the area is inappropriate for development due to the existing None         Substantial       Substantial/ moderate         Limited         Capacity is very limited by built form and the need to retain all public open space described above, including the Western Cleddau. There may be very limited opp more enclosed locations away from the Conservation Area.         There may be very limited capacity for small new sites associated in enclosed locations |



### LCA08 - Haverfordwest

www.whiteconsultants.co.uk

| SENSITIVITY                                                                                                                                                                                                                                                                                                                                                                     |