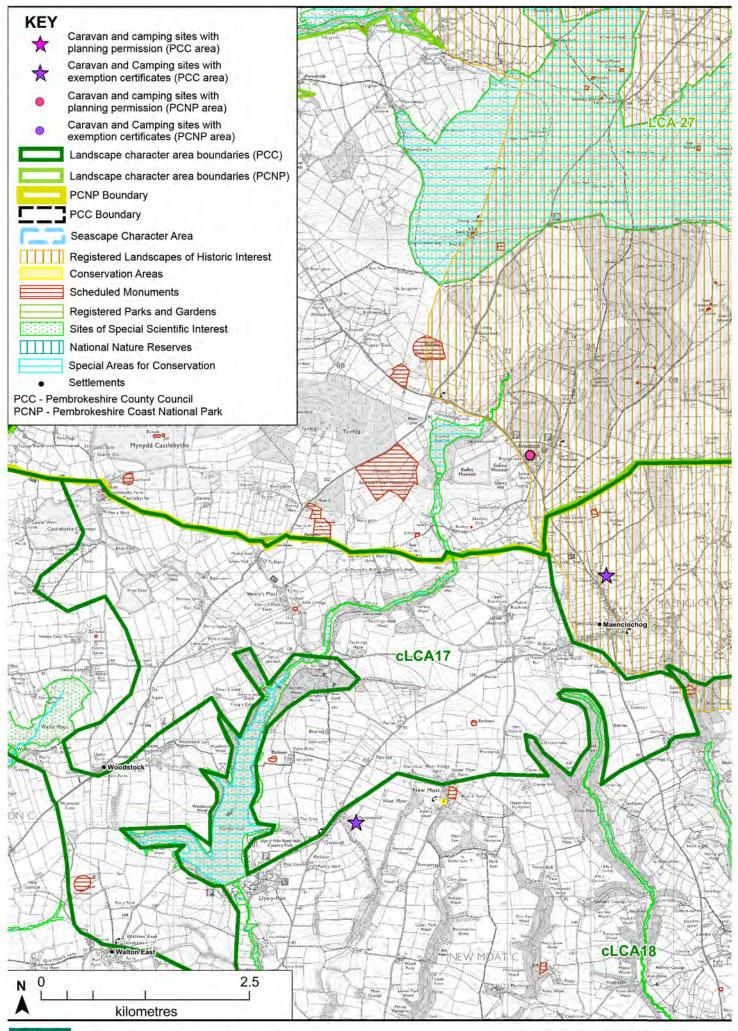

# 5. Landscape Character Areas Sensitivity and Capacity Assessments

Related Seascape Character Area