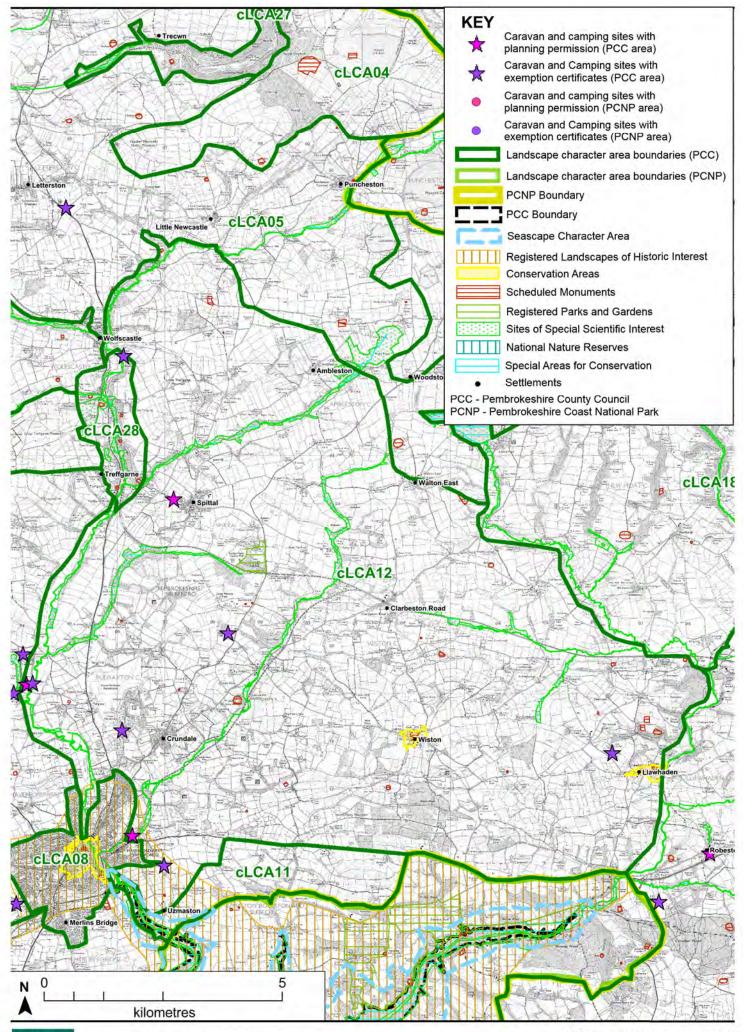

# 5. Landscape Character Areas Sensitivity and Capacity Assessments

Related Seascape Character Area

### LCA1: Treffynnon SCA13: Penbwchdy to Penllechwen SCA20: St Brides Bay coastal waters north (adjacent to the south)

| SENSITIVITY                                                              |                                                                                                                                  |                                                                                                                           | ay coastar waters in                                                                                                                                                               |                                                                                                                            | 5 South)                                                                                         |
|--------------------------------------------------------------------------|----------------------------------------------------------------------------------------------------------------------------------|---------------------------------------------------------------------------------------------------------------------------|------------------------------------------------------------------------------------------------------------------------------------------------------------------------------------|----------------------------------------------------------------------------------------------------------------------------|--------------------------------------------------------------------------------------------------|
|                                                                          | <b></b>                                                                                                                          | <u> </u>                                                                                                                  |                                                                                                                                                                                    |                                                                                                                            |                                                                                                  |
| Summary of<br>sensitivity                                                | including some to<br>Cleddau, River So<br>hilltop village of M<br>and west, the setti<br>Llangloffan Nation<br>Moor to the west. | the coast and sea, th<br>Iva and Brandy Brool<br>athry. The value lies i<br>ng of the Mathry Con<br>al Nature Reserve, th | ppenness to long view<br>e small scale valley si<br>with their associated<br>n the role as setting to<br>servation Area, vario<br>e Cleddau Rivers SA<br>is high for the main has. | ides and valley floors<br>I marshy vegetation, a<br>o the National Park to<br>us scheduled monum<br>C to the east and SSS  | of the Western<br>and the distinctive<br>the north, south<br>ents, Corsydd<br>SIs like Ysgeifiog |
| Sensitivity to types of                                                  | Low                                                                                                                              | Medium/low                                                                                                                | Medium                                                                                                                                                                             | High/medium                                                                                                                | High                                                                                             |
| development                                                              |                                                                                                                                  |                                                                                                                           |                                                                                                                                                                                    | 5                                                                                                                          | 0                                                                                                |
| Static: large                                                            |                                                                                                                                  |                                                                                                                           |                                                                                                                                                                                    |                                                                                                                            |                                                                                                  |
| Static: medium                                                           |                                                                                                                                  |                                                                                                                           |                                                                                                                                                                                    |                                                                                                                            |                                                                                                  |
| Static: small                                                            |                                                                                                                                  |                                                                                                                           |                                                                                                                                                                                    |                                                                                                                            |                                                                                                  |
| Seasonal: large<br>Seasonal: medium                                      |                                                                                                                                  |                                                                                                                           |                                                                                                                                                                                    |                                                                                                                            |                                                                                                  |
| Seasonal: small                                                          |                                                                                                                                  |                                                                                                                           |                                                                                                                                                                                    |                                                                                                                            |                                                                                                  |
| Key sensitivities                                                        | The following char                                                                                                               | acteristics make the                                                                                                      | area sensitive to deve                                                                                                                                                             | lopment:                                                                                                                   |                                                                                                  |
|                                                                          | -                                                                                                                                |                                                                                                                           | ylines (eg Manorowe                                                                                                                                                                |                                                                                                                            | and hedgebanks                                                                                   |
|                                                                          |                                                                                                                                  | open hills such as at                                                                                                     |                                                                                                                                                                                    | in this and low houges                                                                                                     | and nougobalino.                                                                                 |
|                                                                          |                                                                                                                                  | •                                                                                                                         | d tributary valleys, an                                                                                                                                                            | d small scale vallevs                                                                                                      | such as the River                                                                                |
|                                                                          |                                                                                                                                  |                                                                                                                           | associated marsh, ma                                                                                                                                                               |                                                                                                                            |                                                                                                  |
|                                                                          |                                                                                                                                  | •                                                                                                                         | is associated with the                                                                                                                                                             |                                                                                                                            |                                                                                                  |
|                                                                          |                                                                                                                                  | vs across the open la                                                                                                     |                                                                                                                                                                                    | ·                                                                                                                          |                                                                                                  |
|                                                                          | •                                                                                                                                | •                                                                                                                         | k and areas of with in                                                                                                                                                             | tervisibility with the co                                                                                                  | past and sea in                                                                                  |
|                                                                          |                                                                                                                                  | g within SCA13).                                                                                                          |                                                                                                                                                                                    |                                                                                                                            |                                                                                                  |
|                                                                          |                                                                                                                                  | - ,                                                                                                                       | Mathry and its Conse                                                                                                                                                               | rvation Area.                                                                                                              |                                                                                                  |
|                                                                          | -                                                                                                                                |                                                                                                                           | ature conservation de                                                                                                                                                              |                                                                                                                            | r valleys and                                                                                    |
|                                                                          | commons                                                                                                                          | •                                                                                                                         |                                                                                                                                                                                    | 0                                                                                                                          | ,                                                                                                |
| Development in area                                                      |                                                                                                                                  |                                                                                                                           | v, Torbant and Mabws                                                                                                                                                               |                                                                                                                            | 7, others including                                                                              |
|                                                                          | Trefgarn Owen. Th                                                                                                                | nese sites are mainly                                                                                                     | a mix of statics and to                                                                                                                                                            | ouring caravans.                                                                                                           |                                                                                                  |
| CAPACITY                                                                 |                                                                                                                                  |                                                                                                                           |                                                                                                                                                                                    |                                                                                                                            |                                                                                                  |
| Capacity of LCA for<br>development or                                    | Substantial                                                                                                                      | Substantial/<br>moderate                                                                                                  | Moderate                                                                                                                                                                           | Limited                                                                                                                    |                                                                                                  |
| further                                                                  |                                                                                                                                  | moderate                                                                                                                  |                                                                                                                                                                                    |                                                                                                                            |                                                                                                  |
| development/units                                                        |                                                                                                                                  |                                                                                                                           |                                                                                                                                                                                    |                                                                                                                            |                                                                                                  |
| Summary of capacity                                                      |                                                                                                                                  |                                                                                                                           | e areas near the Natio                                                                                                                                                             |                                                                                                                            |                                                                                                  |
|                                                                          | cumulative impact<br>development on hi<br>visible. The small<br>value terms. There<br>outgrown hedge co                          | on the A487 should l<br>gher ground, particul<br>scale valleys are also<br>may be opportunitie<br>over, and/or associate  | development which c<br>be avoided. The gene<br>arly skylines and slop<br>sensitive in landscap<br>s in intermediate related<br>with 20th century s                                 | ral openness of the a<br>ing ground would be l<br>e character and natur<br>ively flat areas with so<br>ettlement developme | rea means that<br>ikely to be too<br>e conservation<br>ome existing tree o<br>nt.                |
| Capacity for new sites                                                   |                                                                                                                                  |                                                                                                                           | lium enclosed sites in                                                                                                                                                             |                                                                                                                            | ne coast and                                                                                     |
| Capacity for                                                             |                                                                                                                                  |                                                                                                                           | th 20th century settler<br>sion of existing sites p                                                                                                                                |                                                                                                                            | ained within                                                                                     |
| extensions to existing                                                   |                                                                                                                                  |                                                                                                                           | . Improvements to the                                                                                                                                                              |                                                                                                                            |                                                                                                  |
| sites (increasing                                                        |                                                                                                                                  |                                                                                                                           | gation of existing unit                                                                                                                                                            |                                                                                                                            |                                                                                                  |
| accommodation)                                                           | seasonal use but                                                                                                                 | small number of statio                                                                                                    | caravans may be ac                                                                                                                                                                 | ceptable subject to so                                                                                                     | reening.                                                                                         |
| Capacity for                                                             |                                                                                                                                  | licable to one of the o                                                                                                   | aravan sites to reduc                                                                                                                                                              | e the density and visi                                                                                                     | oility of existing                                                                               |
| extensions to existing<br>sites (to improve sites<br>without increase in | static caravans.                                                                                                                 |                                                                                                                           |                                                                                                                                                                                    |                                                                                                                            |                                                                                                  |
| accommodation)                                                           | Thore is notential                                                                                                               | for come improvement                                                                                                      | t in ovicting sites                                                                                                                                                                | bolow                                                                                                                      |                                                                                                  |
| Capacity for changes within existing sites                               | mere is potential                                                                                                                | ior some improvemen                                                                                                       | nt in existing sites- see                                                                                                                                                          |                                                                                                                            |                                                                                                  |
| GUIDANCE                                                                 |                                                                                                                                  |                                                                                                                           |                                                                                                                                                                                    |                                                                                                                            |                                                                                                  |
| Siting guidance                                                          | Site in ar                                                                                                                       | eas enclosed by land                                                                                                      | form, trees or mature                                                                                                                                                              | hedges both within a                                                                                                       | nd adjacent to a                                                                                 |
|                                                                          | site.                                                                                                                            | -                                                                                                                         |                                                                                                                                                                                    |                                                                                                                            |                                                                                                  |
|                                                                          | Site withi                                                                                                                       | n field boundaries, no                                                                                                    | ot spilling into adjacen                                                                                                                                                           | t fields.                                                                                                                  |                                                                                                  |
|                                                                          |                                                                                                                                  |                                                                                                                           | ovided there is enclose                                                                                                                                                            |                                                                                                                            |                                                                                                  |
|                                                                          |                                                                                                                                  |                                                                                                                           |                                                                                                                                                                                    |                                                                                                                            | ies or woodland                                                                                  |
|                                                                          |                                                                                                                                  | close to the edges o                                                                                                      | f enclosing elements                                                                                                                                                               |                                                                                                                            | loo or moodiana                                                                                  |
|                                                                          |                                                                                                                                  | an in the middle of fiel                                                                                                  | -                                                                                                                                                                                  |                                                                                                                            |                                                                                                  |
|                                                                          | rather tha                                                                                                                       | an in the middle of fiel                                                                                                  | -                                                                                                                                                                                  |                                                                                                                            |                                                                                                  |
|                                                                          | rather tha<br>Associate                                                                                                          | an in the middle of fiel                                                                                                  | ds or spaces.<br>s if possible, especiall                                                                                                                                          |                                                                                                                            |                                                                                                  |