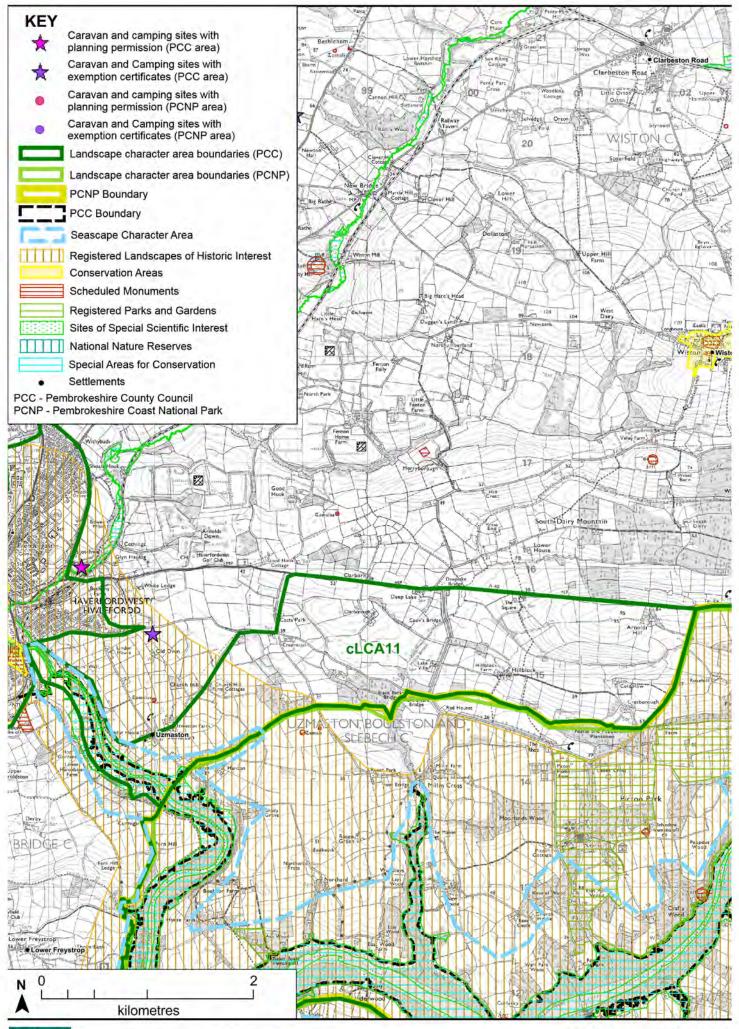

# 5. Landscape Character Areas Sensitivity and Capacity Assessments

Related Seascape Character Area

### LCA1: Treffynnon SCA13: Penbwchdy to Penllechwen SCA20: St Brides Bay coastal waters north (adjacent to the south)

| SENSITIVITY                                                              |                                                                                                                                  |                                                                                                                           | ay coastar waters in                                                                                                                                                               |                                                                                                                            | 5 South)                                                                                         |
|--------------------------------------------------------------------------|----------------------------------------------------------------------------------------------------------------------------------|---------------------------------------------------------------------------------------------------------------------------|------------------------------------------------------------------------------------------------------------------------------------------------------------------------------------|----------------------------------------------------------------------------------------------------------------------------|--------------------------------------------------------------------------------------------------|
|                                                                          | <b></b>                                                                                                                          | <u> </u>                                                                                                                  |                                                                                                                                                                                    |                                                                                                                            |                                                                                                  |
| Summary of<br>sensitivity                                                | including some to<br>Cleddau, River So<br>hilltop village of M<br>and west, the setti<br>Llangloffan Nation<br>Moor to the west. | the coast and sea, th<br>Iva and Brandy Brool<br>athry. The value lies i<br>ng of the Mathry Con<br>al Nature Reserve, th | ppenness to long view<br>e small scale valley si<br>with their associated<br>n the role as setting to<br>servation Area, vario<br>e Cleddau Rivers SA<br>is high for the main has. | ides and valley floors<br>I marshy vegetation, a<br>o the National Park to<br>us scheduled monum<br>C to the east and SSS  | of the Western<br>and the distinctive<br>the north, south<br>ents, Corsydd<br>SIs like Ysgeifiog |
| Sensitivity to types of                                                  | Low                                                                                                                              | Medium/low                                                                                                                | Medium                                                                                                                                                                             | High/medium                                                                                                                | High                                                                                             |
| development                                                              |                                                                                                                                  |                                                                                                                           |                                                                                                                                                                                    | 5                                                                                                                          | 0                                                                                                |
| Static: large                                                            |                                                                                                                                  |                                                                                                                           |                                                                                                                                                                                    |                                                                                                                            |                                                                                                  |
| Static: medium                                                           |                                                                                                                                  |                                                                                                                           |                                                                                                                                                                                    |                                                                                                                            |                                                                                                  |
| Static: small                                                            |                                                                                                                                  |                                                                                                                           |                                                                                                                                                                                    |                                                                                                                            |                                                                                                  |
| Seasonal: large<br>Seasonal: medium                                      |                                                                                                                                  |                                                                                                                           |                                                                                                                                                                                    |                                                                                                                            |                                                                                                  |
| Seasonal: small                                                          |                                                                                                                                  |                                                                                                                           |                                                                                                                                                                                    |                                                                                                                            |                                                                                                  |
| Key sensitivities                                                        | The following char                                                                                                               | acteristics make the                                                                                                      | area sensitive to deve                                                                                                                                                             | lopment:                                                                                                                   |                                                                                                  |
|                                                                          | -                                                                                                                                |                                                                                                                           | ylines (eg Manorowe                                                                                                                                                                |                                                                                                                            | and hedgebanks                                                                                   |
|                                                                          |                                                                                                                                  | open hills such as at                                                                                                     |                                                                                                                                                                                    | in this and low houges                                                                                                     | and nougobalino.                                                                                 |
|                                                                          |                                                                                                                                  | •                                                                                                                         | d tributary valleys, an                                                                                                                                                            | d small scale vallevs                                                                                                      | such as the River                                                                                |
|                                                                          |                                                                                                                                  |                                                                                                                           | associated marsh, ma                                                                                                                                                               |                                                                                                                            |                                                                                                  |
|                                                                          |                                                                                                                                  | •                                                                                                                         | is associated with the                                                                                                                                                             |                                                                                                                            |                                                                                                  |
|                                                                          |                                                                                                                                  | vs across the open la                                                                                                     |                                                                                                                                                                                    | ·                                                                                                                          |                                                                                                  |
|                                                                          | •                                                                                                                                | •                                                                                                                         | k and areas of with in                                                                                                                                                             | tervisibility with the co                                                                                                  | past and sea in                                                                                  |
|                                                                          |                                                                                                                                  | g within SCA13).                                                                                                          |                                                                                                                                                                                    |                                                                                                                            |                                                                                                  |
|                                                                          |                                                                                                                                  | - ,                                                                                                                       | Mathry and its Conse                                                                                                                                                               | rvation Area.                                                                                                              |                                                                                                  |
|                                                                          | -                                                                                                                                |                                                                                                                           | ature conservation de                                                                                                                                                              |                                                                                                                            | r valleys and                                                                                    |
|                                                                          | commons                                                                                                                          | •                                                                                                                         |                                                                                                                                                                                    | 0                                                                                                                          | ,                                                                                                |
| Development in area                                                      |                                                                                                                                  |                                                                                                                           | v, Torbant and Mabws                                                                                                                                                               |                                                                                                                            | 7, others including                                                                              |
|                                                                          | Trefgarn Owen. Th                                                                                                                | nese sites are mainly                                                                                                     | a mix of statics and to                                                                                                                                                            | ouring caravans.                                                                                                           |                                                                                                  |
| CAPACITY                                                                 |                                                                                                                                  |                                                                                                                           |                                                                                                                                                                                    |                                                                                                                            |                                                                                                  |
| Capacity of LCA for<br>development or                                    | Substantial                                                                                                                      | Substantial/<br>moderate                                                                                                  | Moderate                                                                                                                                                                           | Limited                                                                                                                    |                                                                                                  |
| further                                                                  |                                                                                                                                  | moderate                                                                                                                  |                                                                                                                                                                                    |                                                                                                                            |                                                                                                  |
| development/units                                                        |                                                                                                                                  |                                                                                                                           |                                                                                                                                                                                    |                                                                                                                            |                                                                                                  |
| Summary of capacity                                                      |                                                                                                                                  |                                                                                                                           | e areas near the Natio                                                                                                                                                             |                                                                                                                            |                                                                                                  |
|                                                                          | cumulative impact<br>development on hi<br>visible. The small<br>value terms. There<br>outgrown hedge co                          | on the A487 should l<br>gher ground, particul<br>scale valleys are also<br>may be opportunitie<br>over, and/or associate  | development which c<br>be avoided. The gene<br>arly skylines and slop<br>sensitive in landscap<br>s in intermediate related<br>with 20th century s                                 | ral openness of the a<br>ing ground would be l<br>e character and natur<br>ively flat areas with so<br>ettlement developme | rea means that<br>ikely to be too<br>e conservation<br>ome existing tree o<br>nt.                |
| Capacity for new sites                                                   |                                                                                                                                  |                                                                                                                           | lium enclosed sites in                                                                                                                                                             |                                                                                                                            | ne coast and                                                                                     |
| Capacity for                                                             |                                                                                                                                  |                                                                                                                           | th 20th century settler<br>sion of existing sites p                                                                                                                                |                                                                                                                            | ained within                                                                                     |
| extensions to existing                                                   |                                                                                                                                  |                                                                                                                           | . Improvements to the                                                                                                                                                              |                                                                                                                            |                                                                                                  |
| sites (increasing                                                        |                                                                                                                                  |                                                                                                                           | gation of existing unit                                                                                                                                                            |                                                                                                                            |                                                                                                  |
| accommodation)                                                           | seasonal use but                                                                                                                 | small number of statio                                                                                                    | caravans may be ac                                                                                                                                                                 | ceptable subject to so                                                                                                     | reening.                                                                                         |
| Capacity for                                                             |                                                                                                                                  | licable to one of the o                                                                                                   | aravan sites to reduc                                                                                                                                                              | e the density and visi                                                                                                     | oility of existing                                                                               |
| extensions to existing<br>sites (to improve sites<br>without increase in | static caravans.                                                                                                                 |                                                                                                                           |                                                                                                                                                                                    |                                                                                                                            |                                                                                                  |
| accommodation)                                                           | Thore is notential                                                                                                               | for come improvement                                                                                                      | t in ovicting sites                                                                                                                                                                | bolow                                                                                                                      |                                                                                                  |
| Capacity for changes within existing sites                               | mere is potential                                                                                                                | ior some improvemen                                                                                                       | nt in existing sites- see                                                                                                                                                          |                                                                                                                            |                                                                                                  |
| GUIDANCE                                                                 |                                                                                                                                  |                                                                                                                           |                                                                                                                                                                                    |                                                                                                                            |                                                                                                  |
| Siting guidance                                                          | Site in ar                                                                                                                       | eas enclosed by land                                                                                                      | form, trees or mature                                                                                                                                                              | hedges both within a                                                                                                       | nd adjacent to a                                                                                 |
|                                                                          | site.                                                                                                                            | -                                                                                                                         |                                                                                                                                                                                    |                                                                                                                            |                                                                                                  |
|                                                                          | Site withi                                                                                                                       | n field boundaries, no                                                                                                    | ot spilling into adjacen                                                                                                                                                           | t fields.                                                                                                                  |                                                                                                  |
|                                                                          |                                                                                                                                  |                                                                                                                           | ovided there is enclose                                                                                                                                                            |                                                                                                                            |                                                                                                  |
|                                                                          |                                                                                                                                  |                                                                                                                           |                                                                                                                                                                                    |                                                                                                                            | ies or woodland                                                                                  |
|                                                                          |                                                                                                                                  | close to the edges o                                                                                                      | f enclosing elements                                                                                                                                                               |                                                                                                                            | loo or moodiana                                                                                  |
|                                                                          |                                                                                                                                  | an in the middle of fiel                                                                                                  | -                                                                                                                                                                                  |                                                                                                                            |                                                                                                  |
|                                                                          | rather tha                                                                                                                       | an in the middle of fiel                                                                                                  | -                                                                                                                                                                                  |                                                                                                                            |                                                                                                  |
|                                                                          | rather tha<br>Associate                                                                                                          | an in the middle of fiel                                                                                                  | ds or spaces.<br>s if possible, especiall                                                                                                                                          |                                                                                                                            |                                                                                                  |