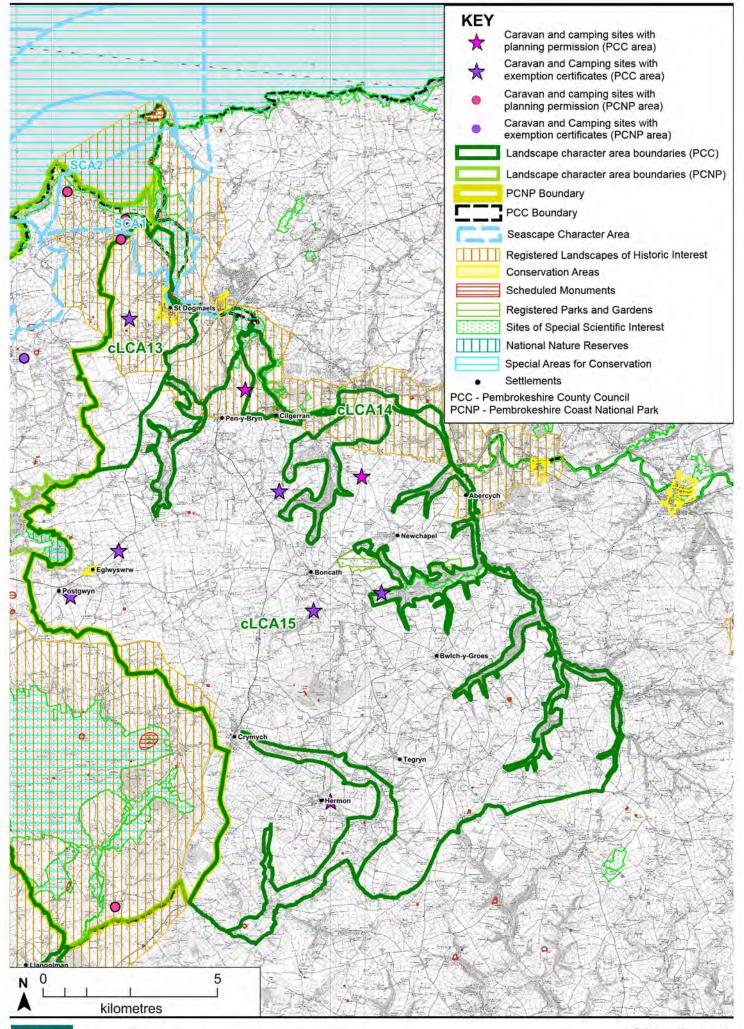

# 5. Landscape Character Areas Sensitivity and Capacity Assessments

Related Seascape Character Area

### LCA1: Treffynnon SCA13: Penbwchdy to Penllechwen SCA20: St Brides Bay coastal waters north (adjacent to the south)

| SENSITIVITY                                                              |                                                                                                                                  |                                                                                                                           | ay coastar waters in                                                                                                                                                               |                                                                                                                            | 5 South)                                                                                         |
|--------------------------------------------------------------------------|----------------------------------------------------------------------------------------------------------------------------------|---------------------------------------------------------------------------------------------------------------------------|------------------------------------------------------------------------------------------------------------------------------------------------------------------------------------|----------------------------------------------------------------------------------------------------------------------------|--------------------------------------------------------------------------------------------------|
|                                                                          | <b></b>                                                                                                                          | <u> </u>                                                                                                                  |                                                                                                                                                                                    |                                                                                                                            |                                                                                                  |
| Summary of<br>sensitivity                                                | including some to<br>Cleddau, River So<br>hilltop village of M<br>and west, the setti<br>Llangloffan Nation<br>Moor to the west. | the coast and sea, th<br>Iva and Brandy Brool<br>athry. The value lies i<br>ng of the Mathry Con<br>al Nature Reserve, th | ppenness to long view<br>e small scale valley si<br>with their associated<br>n the role as setting to<br>servation Area, vario<br>e Cleddau Rivers SA<br>is high for the main has. | ides and valley floors<br>I marshy vegetation, a<br>o the National Park to<br>us scheduled monum<br>C to the east and SSS  | of the Western<br>and the distinctive<br>the north, south<br>ents, Corsydd<br>SIs like Ysgeifiog |
| Sensitivity to types of                                                  | Low                                                                                                                              | Medium/low                                                                                                                | Medium                                                                                                                                                                             | High/medium                                                                                                                | High                                                                                             |
| development                                                              |                                                                                                                                  |                                                                                                                           |                                                                                                                                                                                    | 5                                                                                                                          | 0                                                                                                |
| Static: large                                                            |                                                                                                                                  |                                                                                                                           |                                                                                                                                                                                    |                                                                                                                            |                                                                                                  |
| Static: medium                                                           |                                                                                                                                  |                                                                                                                           |                                                                                                                                                                                    |                                                                                                                            |                                                                                                  |
| Static: small                                                            |                                                                                                                                  |                                                                                                                           |                                                                                                                                                                                    |                                                                                                                            |                                                                                                  |
| Seasonal: large<br>Seasonal: medium                                      |                                                                                                                                  |                                                                                                                           |                                                                                                                                                                                    |                                                                                                                            |                                                                                                  |
| Seasonal: small                                                          |                                                                                                                                  |                                                                                                                           |                                                                                                                                                                                    |                                                                                                                            |                                                                                                  |
| Key sensitivities                                                        | The following char                                                                                                               | acteristics make the                                                                                                      | area sensitive to deve                                                                                                                                                             | lopment:                                                                                                                   |                                                                                                  |
|                                                                          | -                                                                                                                                |                                                                                                                           | ylines (eg Manorowe                                                                                                                                                                |                                                                                                                            | and hedgebanks                                                                                   |
|                                                                          |                                                                                                                                  | open hills such as at                                                                                                     |                                                                                                                                                                                    | in this and low houges                                                                                                     | and nougobalino.                                                                                 |
|                                                                          |                                                                                                                                  | •                                                                                                                         | d tributary valleys, an                                                                                                                                                            | d small scale vallevs                                                                                                      | such as the River                                                                                |
|                                                                          |                                                                                                                                  |                                                                                                                           | associated marsh, ma                                                                                                                                                               |                                                                                                                            |                                                                                                  |
|                                                                          |                                                                                                                                  | •                                                                                                                         | is associated with the                                                                                                                                                             |                                                                                                                            |                                                                                                  |
|                                                                          |                                                                                                                                  | vs across the open la                                                                                                     |                                                                                                                                                                                    | ·                                                                                                                          |                                                                                                  |
|                                                                          | •                                                                                                                                | •                                                                                                                         | k and areas of with in                                                                                                                                                             | tervisibility with the co                                                                                                  | past and sea in                                                                                  |
|                                                                          |                                                                                                                                  | g within SCA13).                                                                                                          |                                                                                                                                                                                    |                                                                                                                            |                                                                                                  |
|                                                                          |                                                                                                                                  | - ,                                                                                                                       | Mathry and its Conse                                                                                                                                                               | rvation Area.                                                                                                              |                                                                                                  |
|                                                                          | -                                                                                                                                |                                                                                                                           | ature conservation de                                                                                                                                                              |                                                                                                                            | r valleys and                                                                                    |
|                                                                          | commons                                                                                                                          | •                                                                                                                         |                                                                                                                                                                                    | 0                                                                                                                          | ,                                                                                                |
| Development in area                                                      |                                                                                                                                  |                                                                                                                           | v, Torbant and Mabws                                                                                                                                                               |                                                                                                                            | 7, others including                                                                              |
|                                                                          | Trefgarn Owen. Th                                                                                                                | nese sites are mainly                                                                                                     | a mix of statics and to                                                                                                                                                            | ouring caravans.                                                                                                           |                                                                                                  |
| CAPACITY                                                                 |                                                                                                                                  |                                                                                                                           |                                                                                                                                                                                    |                                                                                                                            |                                                                                                  |
| Capacity of LCA for<br>development or                                    | Substantial                                                                                                                      | Substantial/<br>moderate                                                                                                  | Moderate                                                                                                                                                                           | Limited                                                                                                                    |                                                                                                  |
| further                                                                  |                                                                                                                                  | moderate                                                                                                                  |                                                                                                                                                                                    |                                                                                                                            |                                                                                                  |
| development/units                                                        |                                                                                                                                  |                                                                                                                           |                                                                                                                                                                                    |                                                                                                                            |                                                                                                  |
| Summary of capacity                                                      |                                                                                                                                  |                                                                                                                           | e areas near the Natio                                                                                                                                                             |                                                                                                                            |                                                                                                  |
|                                                                          | cumulative impact<br>development on hi<br>visible. The small<br>value terms. There<br>outgrown hedge co                          | on the A487 should l<br>gher ground, particul<br>scale valleys are also<br>may be opportunitie<br>over, and/or associate  | development which c<br>be avoided. The gene<br>arly skylines and slop<br>sensitive in landscap<br>s in intermediate related<br>with 20th century s                                 | ral openness of the a<br>ing ground would be l<br>e character and natur<br>ively flat areas with so<br>ettlement developme | rea means that<br>ikely to be too<br>e conservation<br>ome existing tree o<br>nt.                |
| Capacity for new sites                                                   |                                                                                                                                  |                                                                                                                           | lium enclosed sites in                                                                                                                                                             |                                                                                                                            | ne coast and                                                                                     |
| Capacity for                                                             |                                                                                                                                  |                                                                                                                           | th 20th century settler<br>sion of existing sites p                                                                                                                                |                                                                                                                            | ained within                                                                                     |
| extensions to existing                                                   |                                                                                                                                  |                                                                                                                           | . Improvements to the                                                                                                                                                              |                                                                                                                            |                                                                                                  |
| sites (increasing                                                        |                                                                                                                                  |                                                                                                                           | gation of existing unit                                                                                                                                                            |                                                                                                                            |                                                                                                  |
| accommodation)                                                           | seasonal use but                                                                                                                 | small number of statio                                                                                                    | caravans may be ac                                                                                                                                                                 | ceptable subject to so                                                                                                     | reening.                                                                                         |
| Capacity for                                                             |                                                                                                                                  | licable to one of the o                                                                                                   | aravan sites to reduc                                                                                                                                                              | e the density and visi                                                                                                     | oility of existing                                                                               |
| extensions to existing<br>sites (to improve sites<br>without increase in | static caravans.                                                                                                                 |                                                                                                                           |                                                                                                                                                                                    |                                                                                                                            |                                                                                                  |
| accommodation)                                                           | Thore is notential                                                                                                               | for come improvement                                                                                                      | t in ovicting sites                                                                                                                                                                | bolow                                                                                                                      |                                                                                                  |
| Capacity for changes within existing sites                               | mere is potential                                                                                                                | ior some improvemen                                                                                                       | nt in existing sites- see                                                                                                                                                          |                                                                                                                            |                                                                                                  |
| GUIDANCE                                                                 |                                                                                                                                  |                                                                                                                           |                                                                                                                                                                                    |                                                                                                                            |                                                                                                  |
| Siting guidance                                                          | Site in ar                                                                                                                       | eas enclosed by land                                                                                                      | form, trees or mature                                                                                                                                                              | hedges both within a                                                                                                       | nd adjacent to a                                                                                 |
|                                                                          | site.                                                                                                                            | -                                                                                                                         |                                                                                                                                                                                    |                                                                                                                            |                                                                                                  |
|                                                                          | Site withi                                                                                                                       | n field boundaries, no                                                                                                    | ot spilling into adjacen                                                                                                                                                           | t fields.                                                                                                                  |                                                                                                  |
|                                                                          |                                                                                                                                  |                                                                                                                           | ovided there is enclose                                                                                                                                                            |                                                                                                                            |                                                                                                  |
|                                                                          |                                                                                                                                  |                                                                                                                           |                                                                                                                                                                                    |                                                                                                                            | ies or woodland                                                                                  |
|                                                                          |                                                                                                                                  | close to the edges o                                                                                                      | f enclosing elements                                                                                                                                                               |                                                                                                                            | loo or moodiana                                                                                  |
|                                                                          |                                                                                                                                  | an in the middle of fiel                                                                                                  | -                                                                                                                                                                                  |                                                                                                                            |                                                                                                  |
|                                                                          | rather tha                                                                                                                       | an in the middle of fiel                                                                                                  | -                                                                                                                                                                                  |                                                                                                                            |                                                                                                  |
|                                                                          | rather tha<br>Associate                                                                                                          | an in the middle of fiel                                                                                                  | ds or spaces.<br>s if possible, especiall                                                                                                                                          |                                                                                                                            |                                                                                                  |