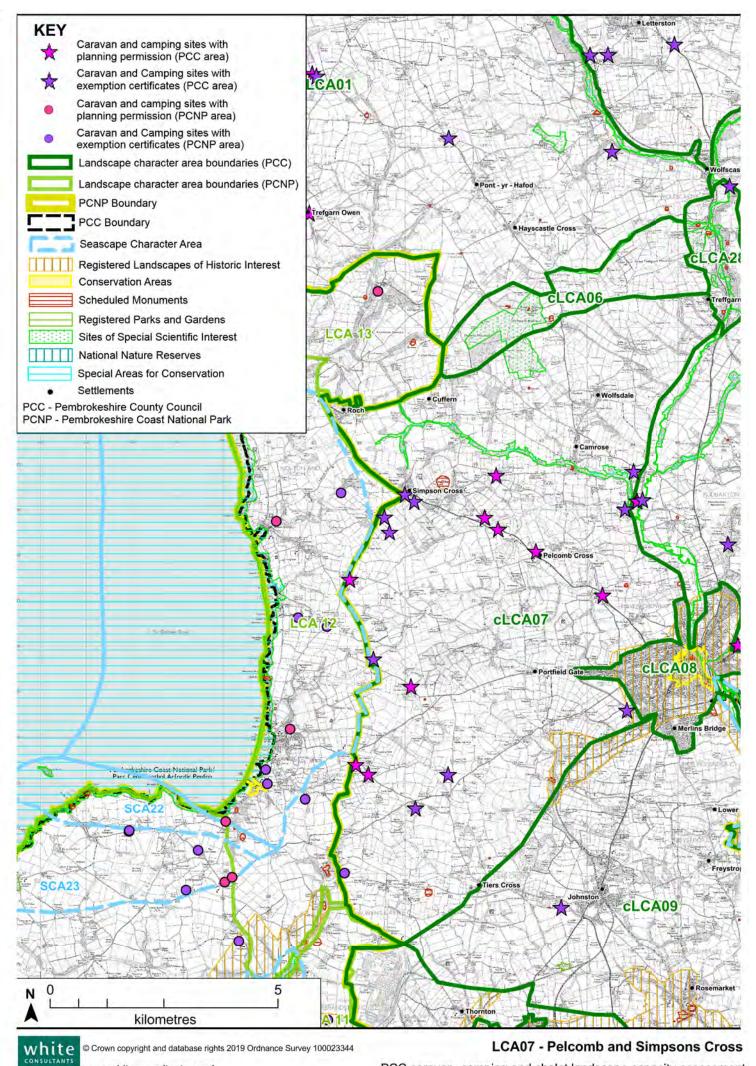

### LCA1: Treffynnon SCA13: Penbwchdy to Penllechwen SCA20: St Brides Bay coastal waters north (adjacent to the south)

| SENSITIVITY                                                              |                                                                                                                                  |                                                                                                                           | ay coastar waters in                                                                                                                                                               |                                                                                                                            | 5 South)                                                                                         |
|--------------------------------------------------------------------------|----------------------------------------------------------------------------------------------------------------------------------|---------------------------------------------------------------------------------------------------------------------------|------------------------------------------------------------------------------------------------------------------------------------------------------------------------------------|----------------------------------------------------------------------------------------------------------------------------|--------------------------------------------------------------------------------------------------|
|                                                                          | <b></b>                                                                                                                          | <u> </u>                                                                                                                  |                                                                                                                                                                                    |                                                                                                                            |                                                                                                  |
| Summary of<br>sensitivity                                                | including some to<br>Cleddau, River So<br>hilltop village of M<br>and west, the setti<br>Llangloffan Nation<br>Moor to the west. | the coast and sea, th<br>Iva and Brandy Brool<br>athry. The value lies i<br>ng of the Mathry Con<br>al Nature Reserve, th | ppenness to long view<br>e small scale valley si<br>with their associated<br>n the role as setting to<br>servation Area, vario<br>e Cleddau Rivers SA<br>is high for the main has. | ides and valley floors<br>I marshy vegetation, a<br>o the National Park to<br>us scheduled monum<br>C to the east and SSS  | of the Western<br>and the distinctive<br>the north, south<br>ents, Corsydd<br>SIs like Ysgeifiog |
| Sensitivity to types of                                                  | Low                                                                                                                              | Medium/low                                                                                                                | Medium                                                                                                                                                                             | High/medium                                                                                                                | High                                                                                             |
| development                                                              |                                                                                                                                  |                                                                                                                           |                                                                                                                                                                                    | 5                                                                                                                          | 0                                                                                                |
| Static: large                                                            |                                                                                                                                  |                                                                                                                           |                                                                                                                                                                                    |                                                                                                                            |                                                                                                  |
| Static: medium                                                           |                                                                                                                                  |                                                                                                                           |                                                                                                                                                                                    |                                                                                                                            |                                                                                                  |
| Static: small                                                            |                                                                                                                                  |                                                                                                                           |                                                                                                                                                                                    |                                                                                                                            |                                                                                                  |
| Seasonal: large<br>Seasonal: medium                                      |                                                                                                                                  |                                                                                                                           |                                                                                                                                                                                    |                                                                                                                            |                                                                                                  |
| Seasonal: small                                                          |                                                                                                                                  |                                                                                                                           |                                                                                                                                                                                    |                                                                                                                            |                                                                                                  |
| Key sensitivities                                                        | The following char                                                                                                               | acteristics make the                                                                                                      | area sensitive to deve                                                                                                                                                             | lopment:                                                                                                                   |                                                                                                  |
|                                                                          | -                                                                                                                                |                                                                                                                           | ylines (eg Manorowe                                                                                                                                                                |                                                                                                                            | and hedgebanks                                                                                   |
|                                                                          |                                                                                                                                  | open hills such as at                                                                                                     |                                                                                                                                                                                    | in this and low houges                                                                                                     | and nougobalino.                                                                                 |
|                                                                          |                                                                                                                                  | •                                                                                                                         | d tributary valleys, an                                                                                                                                                            | d small scale vallevs                                                                                                      | such as the River                                                                                |
|                                                                          |                                                                                                                                  |                                                                                                                           | associated marsh, ma                                                                                                                                                               |                                                                                                                            |                                                                                                  |
|                                                                          |                                                                                                                                  | •                                                                                                                         | is associated with the                                                                                                                                                             |                                                                                                                            |                                                                                                  |
|                                                                          |                                                                                                                                  | vs across the open la                                                                                                     |                                                                                                                                                                                    | ·                                                                                                                          |                                                                                                  |
|                                                                          | •                                                                                                                                | •                                                                                                                         | k and areas of with in                                                                                                                                                             | tervisibility with the co                                                                                                  | past and sea in                                                                                  |
|                                                                          |                                                                                                                                  | g within SCA13).                                                                                                          |                                                                                                                                                                                    |                                                                                                                            |                                                                                                  |
|                                                                          |                                                                                                                                  | - ,                                                                                                                       | Mathry and its Conse                                                                                                                                                               | rvation Area.                                                                                                              |                                                                                                  |
|                                                                          | -                                                                                                                                |                                                                                                                           | ature conservation de                                                                                                                                                              |                                                                                                                            | r valleys and                                                                                    |
|                                                                          | commons                                                                                                                          | •                                                                                                                         |                                                                                                                                                                                    | 0                                                                                                                          | ,                                                                                                |
| Development in area                                                      |                                                                                                                                  |                                                                                                                           | v, Torbant and Mabws                                                                                                                                                               |                                                                                                                            | 7, others including                                                                              |
|                                                                          | Trefgarn Owen. Th                                                                                                                | nese sites are mainly                                                                                                     | a mix of statics and to                                                                                                                                                            | ouring caravans.                                                                                                           |                                                                                                  |
| CAPACITY                                                                 |                                                                                                                                  |                                                                                                                           |                                                                                                                                                                                    |                                                                                                                            |                                                                                                  |
| Capacity of LCA for<br>development or                                    | Substantial                                                                                                                      | Substantial/<br>moderate                                                                                                  | Moderate                                                                                                                                                                           | Limited                                                                                                                    |                                                                                                  |
| further                                                                  |                                                                                                                                  | moderate                                                                                                                  |                                                                                                                                                                                    |                                                                                                                            |                                                                                                  |
| development/units                                                        |                                                                                                                                  |                                                                                                                           |                                                                                                                                                                                    |                                                                                                                            |                                                                                                  |
| Summary of capacity                                                      |                                                                                                                                  |                                                                                                                           | e areas near the Natio                                                                                                                                                             |                                                                                                                            |                                                                                                  |
|                                                                          | cumulative impact<br>development on hi<br>visible. The small<br>value terms. There<br>outgrown hedge co                          | on the A487 should l<br>gher ground, particul<br>scale valleys are also<br>may be opportunitie<br>over, and/or associate  | development which c<br>be avoided. The gene<br>arly skylines and slop<br>sensitive in landscap<br>s in intermediate related<br>with 20th century s                                 | ral openness of the a<br>ing ground would be l<br>e character and natur<br>ively flat areas with so<br>ettlement developme | rea means that<br>ikely to be too<br>e conservation<br>ome existing tree o<br>nt.                |
| Capacity for new sites                                                   |                                                                                                                                  |                                                                                                                           | lium enclosed sites in                                                                                                                                                             |                                                                                                                            | ne coast and                                                                                     |
| Capacity for                                                             |                                                                                                                                  |                                                                                                                           | th 20th century settler<br>sion of existing sites p                                                                                                                                |                                                                                                                            | ained within                                                                                     |
| extensions to existing                                                   |                                                                                                                                  |                                                                                                                           | . Improvements to the                                                                                                                                                              |                                                                                                                            |                                                                                                  |
| sites (increasing                                                        |                                                                                                                                  |                                                                                                                           | gation of existing unit                                                                                                                                                            |                                                                                                                            |                                                                                                  |
| accommodation)                                                           | seasonal use but                                                                                                                 | small number of statio                                                                                                    | caravans may be ac                                                                                                                                                                 | ceptable subject to so                                                                                                     | reening.                                                                                         |
| Capacity for                                                             |                                                                                                                                  | licable to one of the o                                                                                                   | aravan sites to reduc                                                                                                                                                              | e the density and visi                                                                                                     | oility of existing                                                                               |
| extensions to existing<br>sites (to improve sites<br>without increase in | static caravans.                                                                                                                 |                                                                                                                           |                                                                                                                                                                                    |                                                                                                                            |                                                                                                  |
| accommodation)                                                           | Thore is notential                                                                                                               | for come improvement                                                                                                      | t in ovicting sites                                                                                                                                                                | bolow                                                                                                                      |                                                                                                  |
| Capacity for changes within existing sites                               | mere is potential                                                                                                                | ior some improvemen                                                                                                       | nt in existing sites- see                                                                                                                                                          |                                                                                                                            |                                                                                                  |
| GUIDANCE                                                                 |                                                                                                                                  |                                                                                                                           |                                                                                                                                                                                    |                                                                                                                            |                                                                                                  |
| Siting guidance                                                          | Site in ar                                                                                                                       | eas enclosed by land                                                                                                      | form, trees or mature                                                                                                                                                              | hedges both within a                                                                                                       | nd adjacent to a                                                                                 |
|                                                                          | site.                                                                                                                            | -                                                                                                                         |                                                                                                                                                                                    |                                                                                                                            |                                                                                                  |
|                                                                          | Site withi                                                                                                                       | n field boundaries, no                                                                                                    | ot spilling into adjacen                                                                                                                                                           | t fields.                                                                                                                  |                                                                                                  |
|                                                                          |                                                                                                                                  |                                                                                                                           | ovided there is enclose                                                                                                                                                            |                                                                                                                            |                                                                                                  |
|                                                                          |                                                                                                                                  |                                                                                                                           |                                                                                                                                                                                    |                                                                                                                            | ies or woodland                                                                                  |
|                                                                          |                                                                                                                                  | close to the edges o                                                                                                      | f enclosing elements                                                                                                                                                               |                                                                                                                            | loo or moodiana                                                                                  |
|                                                                          |                                                                                                                                  | an in the middle of fiel                                                                                                  | -                                                                                                                                                                                  |                                                                                                                            |                                                                                                  |
|                                                                          | rather tha                                                                                                                       | an in the middle of fiel                                                                                                  | -                                                                                                                                                                                  |                                                                                                                            |                                                                                                  |
|                                                                          | rather tha<br>Associate                                                                                                          | an in the middle of fiel                                                                                                  | ds or spaces.<br>s if possible, especiall                                                                                                                                          |                                                                                                                            |                                                                                                  |