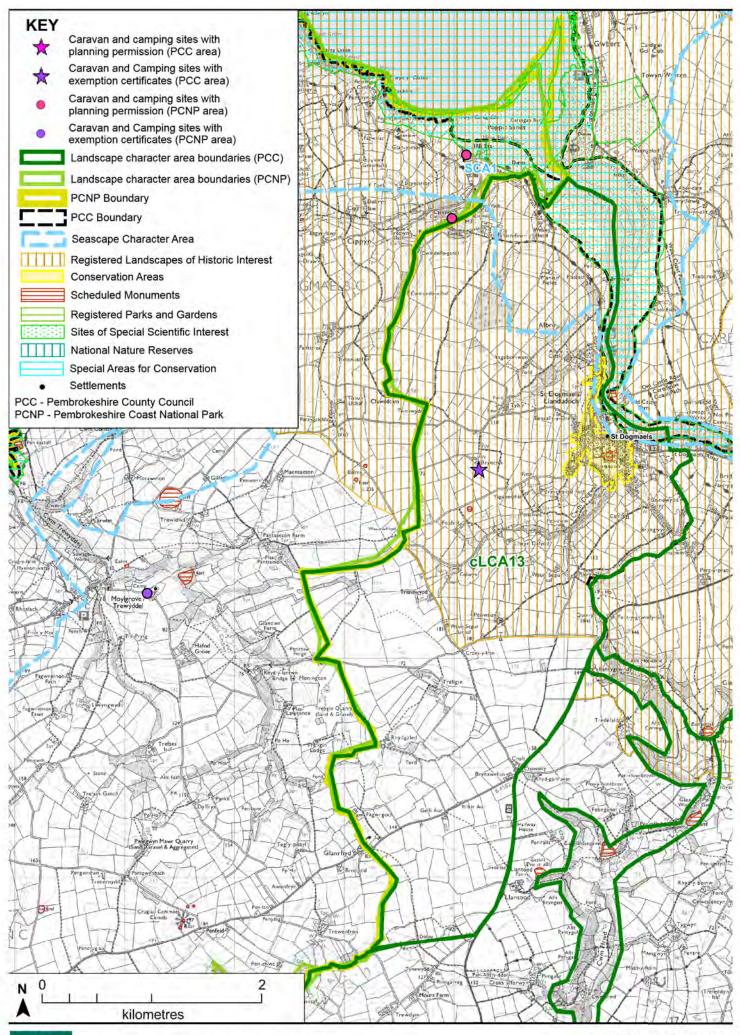

# 5. Landscape Character Areas Sensitivity and Capacity Assessments

Related Seascape Character Area

### LCA1: Treffynnon SCA13: Penbwchdy to Penllechwen SCA20: St Brides Bay coastal waters north (adjacent to the south)

| SENSITIVITY                                                              |                                                                                                                                  |                                                                                                                           | ay coastar waters in                                                                                                                                                               |                                                                                                                            | 5 South)                                                                                         |
|--------------------------------------------------------------------------|----------------------------------------------------------------------------------------------------------------------------------|---------------------------------------------------------------------------------------------------------------------------|------------------------------------------------------------------------------------------------------------------------------------------------------------------------------------|----------------------------------------------------------------------------------------------------------------------------|--------------------------------------------------------------------------------------------------|
|                                                                          | <b></b>                                                                                                                          | <u> </u>                                                                                                                  |                                                                                                                                                                                    |                                                                                                                            |                                                                                                  |
| Summary of<br>sensitivity                                                | including some to<br>Cleddau, River So<br>hilltop village of M<br>and west, the setti<br>Llangloffan Nation<br>Moor to the west. | the coast and sea, th<br>Iva and Brandy Brool<br>athry. The value lies i<br>ng of the Mathry Con<br>al Nature Reserve, th | ppenness to long view<br>e small scale valley si<br>with their associated<br>n the role as setting to<br>servation Area, vario<br>e Cleddau Rivers SA<br>is high for the main has. | ides and valley floors<br>I marshy vegetation, a<br>o the National Park to<br>us scheduled monum<br>C to the east and SSS  | of the Western<br>and the distinctive<br>the north, south<br>ents, Corsydd<br>SIs like Ysgeifiog |
| Sensitivity to types of                                                  | Low                                                                                                                              | Medium/low                                                                                                                | Medium                                                                                                                                                                             | High/medium                                                                                                                | High                                                                                             |
| development                                                              |                                                                                                                                  |                                                                                                                           |                                                                                                                                                                                    | 5                                                                                                                          | 0                                                                                                |
| Static: large                                                            |                                                                                                                                  |                                                                                                                           |                                                                                                                                                                                    |                                                                                                                            |                                                                                                  |
| Static: medium                                                           |                                                                                                                                  |                                                                                                                           |                                                                                                                                                                                    |                                                                                                                            |                                                                                                  |
| Static: small                                                            |                                                                                                                                  |                                                                                                                           |                                                                                                                                                                                    |                                                                                                                            |                                                                                                  |
| Seasonal: large<br>Seasonal: medium                                      |                                                                                                                                  |                                                                                                                           |                                                                                                                                                                                    |                                                                                                                            |                                                                                                  |
| Seasonal: small                                                          |                                                                                                                                  |                                                                                                                           |                                                                                                                                                                                    |                                                                                                                            |                                                                                                  |
| Key sensitivities                                                        | The following char                                                                                                               | acteristics make the                                                                                                      | area sensitive to deve                                                                                                                                                             | lopment:                                                                                                                   |                                                                                                  |
|                                                                          | -                                                                                                                                |                                                                                                                           | ylines (eg Manorowe                                                                                                                                                                |                                                                                                                            | and hedgebanks                                                                                   |
|                                                                          |                                                                                                                                  | open hills such as at                                                                                                     |                                                                                                                                                                                    | in this and low houges                                                                                                     | and nougobalino.                                                                                 |
|                                                                          |                                                                                                                                  | •                                                                                                                         | d tributary valleys, an                                                                                                                                                            | d small scale vallevs                                                                                                      | such as the River                                                                                |
|                                                                          |                                                                                                                                  |                                                                                                                           | associated marsh, ma                                                                                                                                                               |                                                                                                                            |                                                                                                  |
|                                                                          |                                                                                                                                  | •                                                                                                                         | is associated with the                                                                                                                                                             |                                                                                                                            |                                                                                                  |
|                                                                          |                                                                                                                                  | vs across the open la                                                                                                     |                                                                                                                                                                                    | ·                                                                                                                          |                                                                                                  |
|                                                                          | •                                                                                                                                | •                                                                                                                         | k and areas of with in                                                                                                                                                             | tervisibility with the co                                                                                                  | past and sea in                                                                                  |
|                                                                          |                                                                                                                                  | g within SCA13).                                                                                                          |                                                                                                                                                                                    |                                                                                                                            |                                                                                                  |
|                                                                          |                                                                                                                                  | - ,                                                                                                                       | Mathry and its Conse                                                                                                                                                               | rvation Area.                                                                                                              |                                                                                                  |
|                                                                          | -                                                                                                                                |                                                                                                                           | ature conservation de                                                                                                                                                              |                                                                                                                            | r valleys and                                                                                    |
|                                                                          | commons                                                                                                                          | •                                                                                                                         |                                                                                                                                                                                    | 0                                                                                                                          | ,                                                                                                |
| Development in area                                                      |                                                                                                                                  |                                                                                                                           | v, Torbant and Mabws                                                                                                                                                               |                                                                                                                            | 7, others including                                                                              |
|                                                                          | Trefgarn Owen. Th                                                                                                                | nese sites are mainly                                                                                                     | a mix of statics and to                                                                                                                                                            | ouring caravans.                                                                                                           |                                                                                                  |
| CAPACITY                                                                 |                                                                                                                                  |                                                                                                                           |                                                                                                                                                                                    |                                                                                                                            |                                                                                                  |
| Capacity of LCA for<br>development or                                    | Substantial                                                                                                                      | Substantial/<br>moderate                                                                                                  | Moderate                                                                                                                                                                           | Limited                                                                                                                    |                                                                                                  |
| further                                                                  |                                                                                                                                  | moderate                                                                                                                  |                                                                                                                                                                                    |                                                                                                                            |                                                                                                  |
| development/units                                                        |                                                                                                                                  |                                                                                                                           |                                                                                                                                                                                    |                                                                                                                            |                                                                                                  |
| Summary of capacity                                                      |                                                                                                                                  |                                                                                                                           | e areas near the Natio                                                                                                                                                             |                                                                                                                            |                                                                                                  |
|                                                                          | cumulative impact<br>development on hi<br>visible. The small<br>value terms. There<br>outgrown hedge co                          | on the A487 should l<br>gher ground, particul<br>scale valleys are also<br>may be opportunitie<br>over, and/or associate  | development which c<br>be avoided. The gene<br>arly skylines and slop<br>sensitive in landscap<br>s in intermediate related<br>with 20th century s                                 | ral openness of the a<br>ing ground would be l<br>e character and natur<br>ively flat areas with so<br>ettlement developme | rea means that<br>ikely to be too<br>e conservation<br>ome existing tree o<br>nt.                |
| Capacity for new sites                                                   |                                                                                                                                  |                                                                                                                           | lium enclosed sites in                                                                                                                                                             |                                                                                                                            | ne coast and                                                                                     |
| Capacity for                                                             |                                                                                                                                  |                                                                                                                           | th 20th century settler<br>sion of existing sites p                                                                                                                                |                                                                                                                            | ained within                                                                                     |
| extensions to existing                                                   |                                                                                                                                  |                                                                                                                           | . Improvements to the                                                                                                                                                              |                                                                                                                            |                                                                                                  |
| sites (increasing                                                        |                                                                                                                                  |                                                                                                                           | gation of existing unit                                                                                                                                                            |                                                                                                                            |                                                                                                  |
| accommodation)                                                           | seasonal use but                                                                                                                 | small number of statio                                                                                                    | caravans may be ac                                                                                                                                                                 | ceptable subject to so                                                                                                     | reening.                                                                                         |
| Capacity for                                                             |                                                                                                                                  | licable to one of the o                                                                                                   | aravan sites to reduc                                                                                                                                                              | e the density and visi                                                                                                     | oility of existing                                                                               |
| extensions to existing<br>sites (to improve sites<br>without increase in | static caravans.                                                                                                                 |                                                                                                                           |                                                                                                                                                                                    |                                                                                                                            |                                                                                                  |
| accommodation)                                                           | Thore is notential                                                                                                               | for come improvement                                                                                                      | t in ovicting sites                                                                                                                                                                | bolow                                                                                                                      |                                                                                                  |
| Capacity for changes within existing sites                               | mere is potential                                                                                                                | ior some improvemen                                                                                                       | nt in existing sites- see                                                                                                                                                          |                                                                                                                            |                                                                                                  |
| GUIDANCE                                                                 |                                                                                                                                  |                                                                                                                           |                                                                                                                                                                                    |                                                                                                                            |                                                                                                  |
| Siting guidance                                                          | Site in ar                                                                                                                       | eas enclosed by land                                                                                                      | form, trees or mature                                                                                                                                                              | hedges both within a                                                                                                       | nd adjacent to a                                                                                 |
|                                                                          | site.                                                                                                                            | -                                                                                                                         |                                                                                                                                                                                    |                                                                                                                            |                                                                                                  |
|                                                                          | Site withi                                                                                                                       | n field boundaries, no                                                                                                    | ot spilling into adjacen                                                                                                                                                           | t fields.                                                                                                                  |                                                                                                  |
|                                                                          |                                                                                                                                  |                                                                                                                           | ovided there is enclose                                                                                                                                                            |                                                                                                                            |                                                                                                  |
|                                                                          |                                                                                                                                  |                                                                                                                           |                                                                                                                                                                                    |                                                                                                                            | ies or woodland                                                                                  |
|                                                                          |                                                                                                                                  | close to the edges o                                                                                                      | f enclosing elements                                                                                                                                                               |                                                                                                                            | loo or moodiana                                                                                  |
|                                                                          |                                                                                                                                  | an in the middle of fiel                                                                                                  | -                                                                                                                                                                                  |                                                                                                                            |                                                                                                  |
|                                                                          | rather tha                                                                                                                       | an in the middle of fiel                                                                                                  | -                                                                                                                                                                                  |                                                                                                                            |                                                                                                  |
|                                                                          | rather tha<br>Associate                                                                                                          | an in the middle of fiel                                                                                                  | ds or spaces.<br>s if possible, especiall                                                                                                                                          |                                                                                                                            |                                                                                                  |