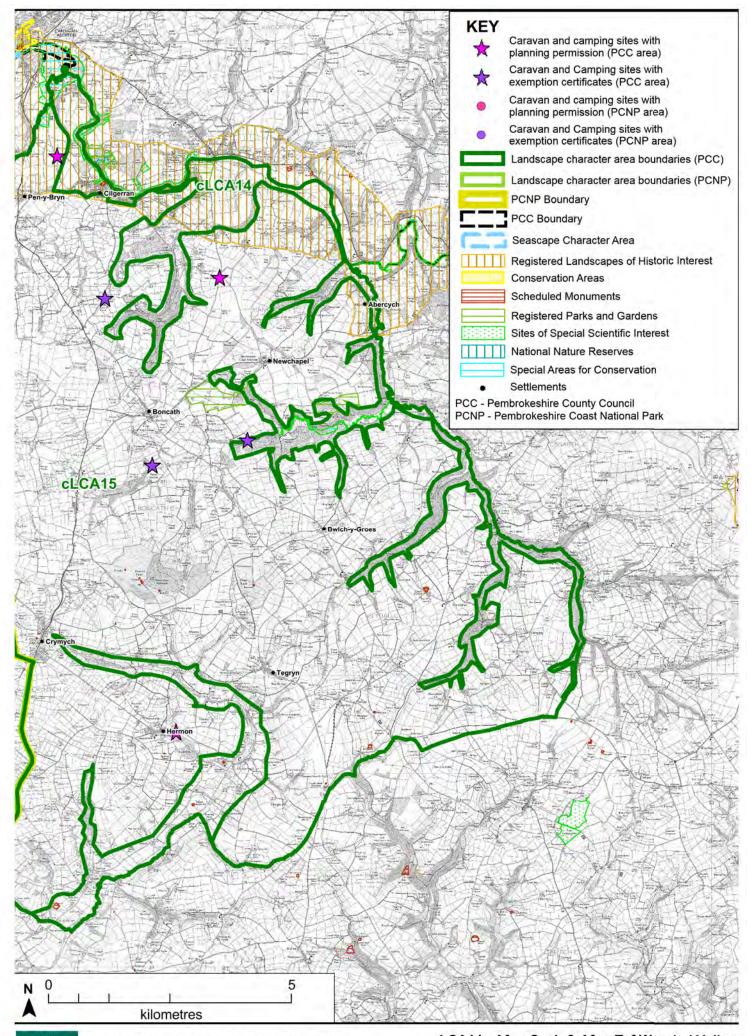

# 5. Landscape Character Areas Sensitivity and Capacity Assessments

Related Seascape Character Area

### LCA1: Treffynnon SCA13: Penbwchdy to Penllechwen SCA20: St Brides Bay coastal waters north (adjacent to the south)

| SENSITIVITY                                                              |                                                                                                                                  |                                                                                                                           | ay coastar waters in                                                                                                                                                               |                                                                                                                            | 5 South)                                                                                         |
|--------------------------------------------------------------------------|----------------------------------------------------------------------------------------------------------------------------------|---------------------------------------------------------------------------------------------------------------------------|------------------------------------------------------------------------------------------------------------------------------------------------------------------------------------|----------------------------------------------------------------------------------------------------------------------------|--------------------------------------------------------------------------------------------------|
|                                                                          | <b></b>                                                                                                                          | <u> </u>                                                                                                                  |                                                                                                                                                                                    |                                                                                                                            |                                                                                                  |
| Summary of<br>sensitivity                                                | including some to<br>Cleddau, River So<br>hilltop village of M<br>and west, the setti<br>Llangloffan Nation<br>Moor to the west. | the coast and sea, th<br>Iva and Brandy Brool<br>athry. The value lies i<br>ng of the Mathry Con<br>al Nature Reserve, th | ppenness to long view<br>e small scale valley si<br>with their associated<br>n the role as setting to<br>servation Area, vario<br>e Cleddau Rivers SA<br>is high for the main has. | ides and valley floors<br>I marshy vegetation, a<br>o the National Park to<br>us scheduled monum<br>C to the east and SSS  | of the Western<br>and the distinctive<br>the north, south<br>ents, Corsydd<br>SIs like Ysgeifiog |
| Sensitivity to types of                                                  | Low                                                                                                                              | Medium/low                                                                                                                | Medium                                                                                                                                                                             | High/medium                                                                                                                | High                                                                                             |
| development                                                              |                                                                                                                                  |                                                                                                                           |                                                                                                                                                                                    | 5                                                                                                                          | 0                                                                                                |
| Static: large                                                            |                                                                                                                                  |                                                                                                                           |                                                                                                                                                                                    |                                                                                                                            |                                                                                                  |
| Static: medium                                                           |                                                                                                                                  |                                                                                                                           |                                                                                                                                                                                    |                                                                                                                            |                                                                                                  |
| Static: small                                                            |                                                                                                                                  |                                                                                                                           |                                                                                                                                                                                    |                                                                                                                            |                                                                                                  |
| Seasonal: large<br>Seasonal: medium                                      |                                                                                                                                  |                                                                                                                           |                                                                                                                                                                                    |                                                                                                                            |                                                                                                  |
| Seasonal: small                                                          |                                                                                                                                  |                                                                                                                           |                                                                                                                                                                                    |                                                                                                                            |                                                                                                  |
| Key sensitivities                                                        | The following char                                                                                                               | acteristics make the                                                                                                      | area sensitive to deve                                                                                                                                                             | lopment:                                                                                                                   |                                                                                                  |
|                                                                          | -                                                                                                                                |                                                                                                                           | ylines (eg Manorowe                                                                                                                                                                |                                                                                                                            | and hedgebanks                                                                                   |
|                                                                          |                                                                                                                                  | open hills such as at                                                                                                     |                                                                                                                                                                                    | in this and low houges                                                                                                     | and nougobalino.                                                                                 |
|                                                                          |                                                                                                                                  | •                                                                                                                         | d tributary valleys, an                                                                                                                                                            | d small scale vallevs                                                                                                      | such as the River                                                                                |
|                                                                          |                                                                                                                                  |                                                                                                                           | associated marsh, ma                                                                                                                                                               |                                                                                                                            |                                                                                                  |
|                                                                          |                                                                                                                                  | •                                                                                                                         | is associated with the                                                                                                                                                             |                                                                                                                            |                                                                                                  |
|                                                                          |                                                                                                                                  | vs across the open la                                                                                                     |                                                                                                                                                                                    | ·                                                                                                                          |                                                                                                  |
|                                                                          | •                                                                                                                                | •                                                                                                                         | k and areas of with in                                                                                                                                                             | tervisibility with the co                                                                                                  | past and sea in                                                                                  |
|                                                                          |                                                                                                                                  | g within SCA13).                                                                                                          |                                                                                                                                                                                    |                                                                                                                            |                                                                                                  |
|                                                                          |                                                                                                                                  | - ,                                                                                                                       | Mathry and its Conse                                                                                                                                                               | rvation Area.                                                                                                              |                                                                                                  |
|                                                                          | -                                                                                                                                |                                                                                                                           | ature conservation de                                                                                                                                                              |                                                                                                                            | r valleys and                                                                                    |
|                                                                          | commons                                                                                                                          | •                                                                                                                         |                                                                                                                                                                                    | 0                                                                                                                          | ,                                                                                                |
| Development in area                                                      |                                                                                                                                  |                                                                                                                           | v, Torbant and Mabws                                                                                                                                                               |                                                                                                                            | 7, others including                                                                              |
|                                                                          | Trefgarn Owen. Th                                                                                                                | nese sites are mainly                                                                                                     | a mix of statics and to                                                                                                                                                            | ouring caravans.                                                                                                           |                                                                                                  |
| CAPACITY                                                                 |                                                                                                                                  |                                                                                                                           |                                                                                                                                                                                    |                                                                                                                            |                                                                                                  |
| Capacity of LCA for<br>development or                                    | Substantial                                                                                                                      | Substantial/<br>moderate                                                                                                  | Moderate                                                                                                                                                                           | Limited                                                                                                                    |                                                                                                  |
| further                                                                  |                                                                                                                                  | moderate                                                                                                                  |                                                                                                                                                                                    |                                                                                                                            |                                                                                                  |
| development/units                                                        |                                                                                                                                  |                                                                                                                           |                                                                                                                                                                                    |                                                                                                                            |                                                                                                  |
| Summary of capacity                                                      |                                                                                                                                  |                                                                                                                           | e areas near the Natio                                                                                                                                                             |                                                                                                                            |                                                                                                  |
|                                                                          | cumulative impact<br>development on hi<br>visible. The small<br>value terms. There<br>outgrown hedge co                          | on the A487 should l<br>gher ground, particul<br>scale valleys are also<br>may be opportunitie<br>over, and/or associate  | development which c<br>be avoided. The gene<br>arly skylines and slop<br>sensitive in landscap<br>s in intermediate related<br>with 20th century s                                 | ral openness of the a<br>ing ground would be l<br>e character and natur<br>ively flat areas with so<br>ettlement developme | rea means that<br>ikely to be too<br>e conservation<br>ome existing tree o<br>nt.                |
| Capacity for new sites                                                   |                                                                                                                                  |                                                                                                                           | lium enclosed sites in                                                                                                                                                             |                                                                                                                            | ne coast and                                                                                     |
| Capacity for                                                             |                                                                                                                                  |                                                                                                                           | th 20th century settler<br>sion of existing sites p                                                                                                                                |                                                                                                                            | ained within                                                                                     |
| extensions to existing                                                   |                                                                                                                                  |                                                                                                                           | . Improvements to the                                                                                                                                                              |                                                                                                                            |                                                                                                  |
| sites (increasing                                                        |                                                                                                                                  |                                                                                                                           | gation of existing unit                                                                                                                                                            |                                                                                                                            |                                                                                                  |
| accommodation)                                                           | seasonal use but                                                                                                                 | small number of statio                                                                                                    | caravans may be ac                                                                                                                                                                 | ceptable subject to so                                                                                                     | reening.                                                                                         |
| Capacity for                                                             |                                                                                                                                  | licable to one of the o                                                                                                   | aravan sites to reduc                                                                                                                                                              | e the density and visi                                                                                                     | oility of existing                                                                               |
| extensions to existing<br>sites (to improve sites<br>without increase in | static caravans.                                                                                                                 |                                                                                                                           |                                                                                                                                                                                    |                                                                                                                            |                                                                                                  |
| accommodation)                                                           | Thore is notential                                                                                                               | for come improvement                                                                                                      | t in ovicting sites                                                                                                                                                                | bolow                                                                                                                      |                                                                                                  |
| Capacity for changes within existing sites                               | mere is potential                                                                                                                | ior some improvemen                                                                                                       | nt in existing sites- see                                                                                                                                                          |                                                                                                                            |                                                                                                  |
| GUIDANCE                                                                 |                                                                                                                                  |                                                                                                                           |                                                                                                                                                                                    |                                                                                                                            |                                                                                                  |
| Siting guidance                                                          | Site in ar                                                                                                                       | eas enclosed by land                                                                                                      | form, trees or mature                                                                                                                                                              | hedges both within a                                                                                                       | nd adjacent to a                                                                                 |
|                                                                          | site.                                                                                                                            | -                                                                                                                         |                                                                                                                                                                                    |                                                                                                                            |                                                                                                  |
|                                                                          | Site withi                                                                                                                       | n field boundaries, no                                                                                                    | ot spilling into adjacen                                                                                                                                                           | t fields.                                                                                                                  |                                                                                                  |
|                                                                          |                                                                                                                                  |                                                                                                                           | ovided there is enclose                                                                                                                                                            |                                                                                                                            |                                                                                                  |
|                                                                          |                                                                                                                                  |                                                                                                                           |                                                                                                                                                                                    |                                                                                                                            | ies or woodland                                                                                  |
|                                                                          |                                                                                                                                  | close to the edges o                                                                                                      | f enclosing elements                                                                                                                                                               |                                                                                                                            | loo or moodiana                                                                                  |
|                                                                          |                                                                                                                                  | an in the middle of fiel                                                                                                  | -                                                                                                                                                                                  |                                                                                                                            |                                                                                                  |
|                                                                          | rather tha                                                                                                                       | an in the middle of fiel                                                                                                  | -                                                                                                                                                                                  |                                                                                                                            |                                                                                                  |
|                                                                          | rather tha<br>Associate                                                                                                          | an in the middle of fiel                                                                                                  | ds or spaces.<br>s if possible, especiall                                                                                                                                          |                                                                                                                            |                                                                                                  |