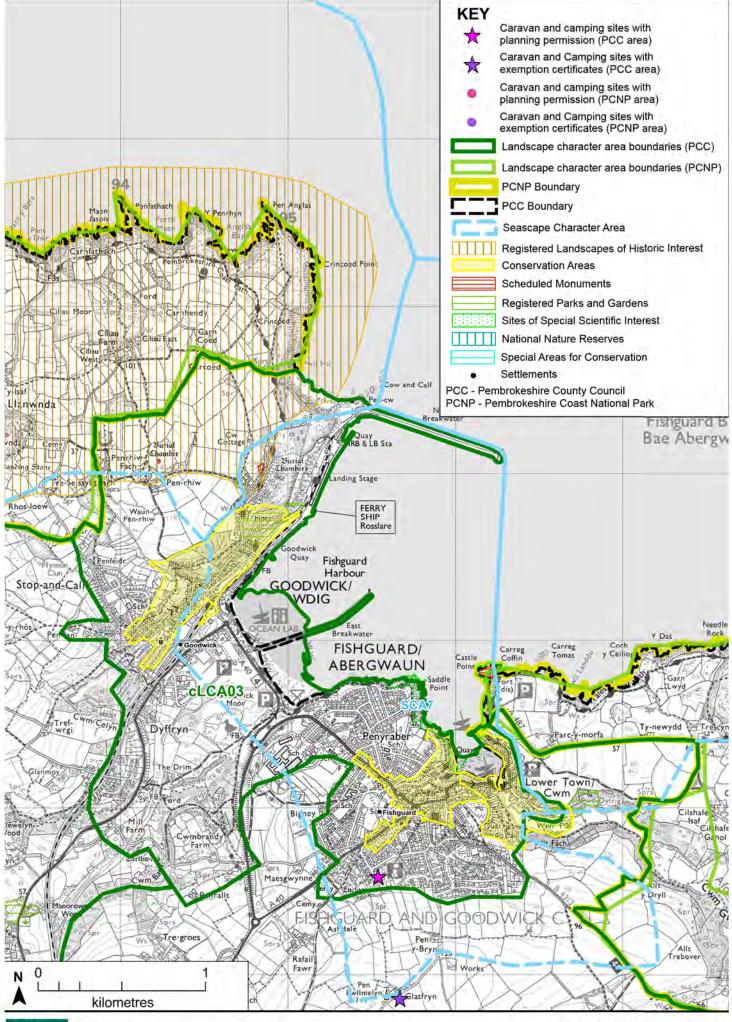

| cluding hedgerows an                                                                                                                                                                      | d trees                                                                               |  |

| • | Maintain, reinstate or increase trees and hedge growth to help filter or screen views to sites. |
|---|-------------------------------------------------------------------------------------------------|
|   |                                                                                                 |



© Crown copyright and database rights 2019 Ordnance Survey 100023344 www.whiteconsultants.co.uk

white

# LCA03 - Fishguard Coastal

-

| SENSITIVITY                                                                                                                                                                                                                                              |                                                                                                                                                                                                       |                                                                                                                                                      |