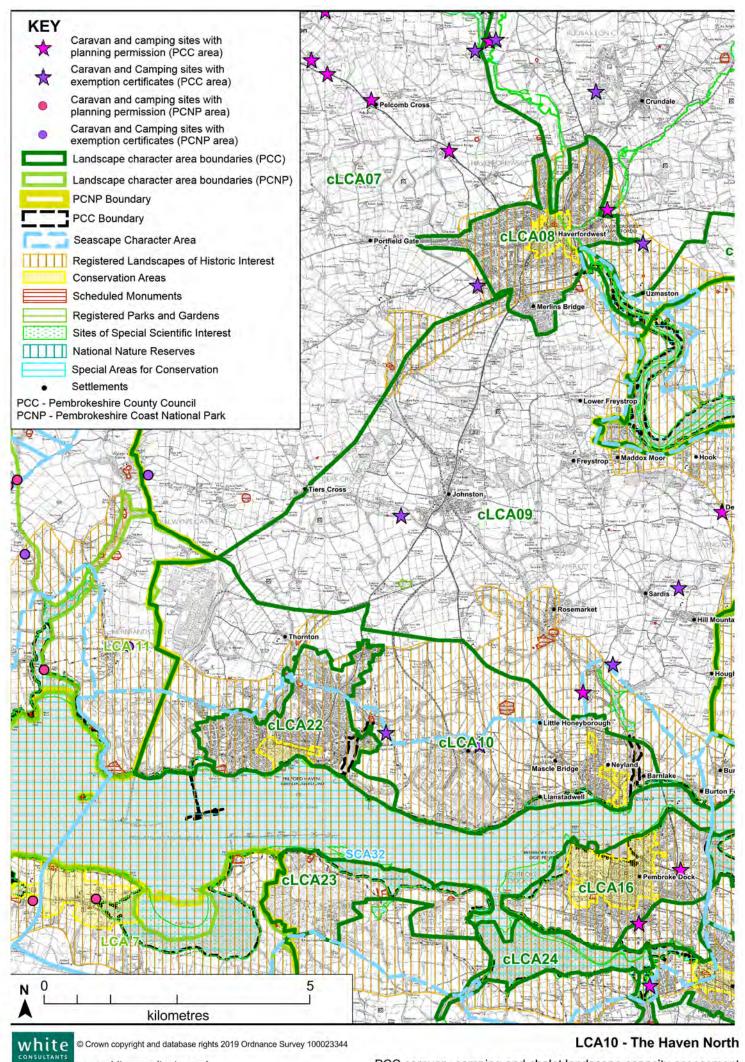

# 5. Landscape Character Areas Sensitivity and Capacity Assessments

Related Seascape Character Area

### LCA1: Treffynnon SCA13: Penbwchdy to Penllechwen SCA20: St Brides Bay coastal waters north (adjacent to the south)

| SENSITIVITY                                                              |                                                                                                                                  |                                                                                                                           | ay coastar waters in                                                                                                                                                               |                                                                                                                            | 5 South)                                                                                         |
|--------------------------------------------------------------------------|----------------------------------------------------------------------------------------------------------------------------------|---------------------------------------------------------------------------------------------------------------------------|------------------------------------------------------------------------------------------------------------------------------------------------------------------------------------|----------------------------------------------------------------------------------------------------------------------------|--------------------------------------------------------------------------------------------------|
|                                                                          | <b></b>                                                                                                                          | <u> </u>                                                                                                                  |                                                                                                                                                                                    |                                                                                                                            |                                                                                                  |
| Summary of<br>sensitivity                                                | including some to<br>Cleddau, River So<br>hilltop village of M<br>and west, the setti<br>Llangloffan Nation<br>Moor to the west. | the coast and sea, th<br>Iva and Brandy Brool<br>athry. The value lies i<br>ng of the Mathry Con<br>al Nature Reserve, th | ppenness to long view<br>e small scale valley si<br>with their associated<br>n the role as setting to<br>servation Area, vario<br>e Cleddau Rivers SA<br>is high for the main has. | ides and valley floors<br>I marshy vegetation, a<br>o the National Park to<br>us scheduled monum<br>C to the east and SSS  | of the Western<br>and the distinctive<br>the north, south<br>ents, Corsydd<br>SIs like Ysgeifiog |
| Sensitivity to types of                                                  | Low                                                                                                                              | Medium/low                                                                                                                | Medium                                                                                                                                                                             | High/medium                                                                                                                | High                                                                                             |
| development                                                              |                                                                                                                                  |                                                                                                                           |                                                                                                                                                                                    | 5                                                                                                                          | 0                                                                                                |
| Static: large                                                            |                                                                                                                                  |                                                                                                                           |                                                                                                                                                                                    |                                                                                                                            |                                                                                                  |
| Static: medium                                                           |                                                                                                                                  |                                                                                                                           |                                                                                                                                                                                    |                                                                                                                            |                                                                                                  |
| Static: small                                                            |                                                                                                                                  |                                                                                                                           |                                                                                                                                                                                    |                                                                                                                            |                                                                                                  |
| Seasonal: large<br>Seasonal: medium                                      |                                                                                                                                  |                                                                                                                           |                                                                                                                                                                                    |                                                                                                                            |                                                                                                  |
| Seasonal: small                                                          |                                                                                                                                  |                                                                                                                           |                                                                                                                                                                                    |                                                                                                                            |                                                                                                  |
| Key sensitivities                                                        | The following char                                                                                                               | acteristics make the                                                                                                      | area sensitive to deve                                                                                                                                                             | lopment:                                                                                                                   |                                                                                                  |
|                                                                          | -                                                                                                                                |                                                                                                                           | ylines (eg Manorowe                                                                                                                                                                |                                                                                                                            | and hedgebanks                                                                                   |
|                                                                          |                                                                                                                                  | open hills such as at                                                                                                     |                                                                                                                                                                                    | in this and low houges                                                                                                     | and nougobalino.                                                                                 |
|                                                                          |                                                                                                                                  | •                                                                                                                         | d tributary valleys, an                                                                                                                                                            | d small scale vallevs                                                                                                      | such as the River                                                                                |
|                                                                          |                                                                                                                                  |                                                                                                                           | associated marsh, ma                                                                                                                                                               |                                                                                                                            |                                                                                                  |
|                                                                          |                                                                                                                                  | •                                                                                                                         | is associated with the                                                                                                                                                             |                                                                                                                            |                                                                                                  |
|                                                                          |                                                                                                                                  | vs across the open la                                                                                                     |                                                                                                                                                                                    | ·                                                                                                                          |                                                                                                  |
|                                                                          | •                                                                                                                                | •                                                                                                                         | k and areas of with in                                                                                                                                                             | tervisibility with the co                                                                                                  | past and sea in                                                                                  |
|                                                                          |                                                                                                                                  | g within SCA13).                                                                                                          |                                                                                                                                                                                    |                                                                                                                            |                                                                                                  |
|                                                                          |                                                                                                                                  | - ,                                                                                                                       | Mathry and its Conse                                                                                                                                                               | rvation Area.                                                                                                              |                                                                                                  |
|                                                                          | -                                                                                                                                |                                                                                                                           | ature conservation de                                                                                                                                                              |                                                                                                                            | r valleys and                                                                                    |
|                                                                          | commons                                                                                                                          | •                                                                                                                         |                                                                                                                                                                                    | 0                                                                                                                          | ,                                                                                                |
| Development in area                                                      |                                                                                                                                  |                                                                                                                           | v, Torbant and Mabws                                                                                                                                                               |                                                                                                                            | 7, others including                                                                              |
|                                                                          | Trefgarn Owen. Th                                                                                                                | nese sites are mainly                                                                                                     | a mix of statics and to                                                                                                                                                            | ouring caravans.                                                                                                           |                                                                                                  |
| CAPACITY                                                                 |                                                                                                                                  |                                                                                                                           |                                                                                                                                                                                    |                                                                                                                            |                                                                                                  |
| Capacity of LCA for<br>development or                                    | Substantial                                                                                                                      | Substantial/<br>moderate                                                                                                  | Moderate                                                                                                                                                                           | Limited                                                                                                                    |                                                                                                  |
| further                                                                  |                                                                                                                                  | moderate                                                                                                                  |                                                                                                                                                                                    |                                                                                                                            |                                                                                                  |
| development/units                                                        |                                                                                                                                  |                                                                                                                           |                                                                                                                                                                                    |                                                                                                                            |                                                                                                  |
| Summary of capacity                                                      |                                                                                                                                  |                                                                                                                           | e areas near the Natio                                                                                                                                                             |                                                                                                                            |                                                                                                  |
|                                                                          | cumulative impact<br>development on hi<br>visible. The small<br>value terms. There<br>outgrown hedge co                          | on the A487 should l<br>gher ground, particul<br>scale valleys are also<br>may be opportunitie<br>over, and/or associate  | development which c<br>be avoided. The gene<br>arly skylines and slop<br>sensitive in landscap<br>s in intermediate related<br>with 20th century s                                 | ral openness of the a<br>ing ground would be l<br>e character and natur<br>ively flat areas with so<br>ettlement developme | rea means that<br>ikely to be too<br>e conservation<br>ome existing tree o<br>nt.                |
| Capacity for new sites                                                   |                                                                                                                                  |                                                                                                                           | lium enclosed sites in                                                                                                                                                             |                                                                                                                            | ne coast and                                                                                     |
| Capacity for                                                             |                                                                                                                                  |                                                                                                                           | th 20th century settler<br>sion of existing sites p                                                                                                                                |                                                                                                                            | ained within                                                                                     |
| extensions to existing                                                   |                                                                                                                                  |                                                                                                                           | . Improvements to the                                                                                                                                                              |                                                                                                                            |                                                                                                  |
| sites (increasing                                                        |                                                                                                                                  |                                                                                                                           | gation of existing unit                                                                                                                                                            |                                                                                                                            |                                                                                                  |
| accommodation)                                                           | seasonal use but                                                                                                                 | small number of statio                                                                                                    | caravans may be ac                                                                                                                                                                 | ceptable subject to so                                                                                                     | reening.                                                                                         |
| Capacity for                                                             |                                                                                                                                  | licable to one of the o                                                                                                   | aravan sites to reduc                                                                                                                                                              | e the density and visi                                                                                                     | oility of existing                                                                               |
| extensions to existing<br>sites (to improve sites<br>without increase in | static caravans.                                                                                                                 |                                                                                                                           |                                                                                                                                                                                    |                                                                                                                            |                                                                                                  |
| accommodation)                                                           | Thore is notential                                                                                                               | for come improvement                                                                                                      | t in ovicting sites                                                                                                                                                                | bolow                                                                                                                      |                                                                                                  |
| Capacity for changes within existing sites                               | mere is potential                                                                                                                | ior some improvemen                                                                                                       | nt in existing sites- see                                                                                                                                                          |                                                                                                                            |                                                                                                  |
| GUIDANCE                                                                 |                                                                                                                                  |                                                                                                                           |                                                                                                                                                                                    |                                                                                                                            |                                                                                                  |
| Siting guidance                                                          | Site in ar                                                                                                                       | eas enclosed by land                                                                                                      | form, trees or mature                                                                                                                                                              | hedges both within a                                                                                                       | nd adjacent to a                                                                                 |
|                                                                          | site.                                                                                                                            | -                                                                                                                         |                                                                                                                                                                                    |                                                                                                                            |                                                                                                  |
|                                                                          | Site withi                                                                                                                       | n field boundaries, no                                                                                                    | ot spilling into adjacen                                                                                                                                                           | t fields.                                                                                                                  |                                                                                                  |
|                                                                          |                                                                                                                                  |                                                                                                                           | ovided there is enclose                                                                                                                                                            |                                                                                                                            |                                                                                                  |
|                                                                          |                                                                                                                                  |                                                                                                                           |                                                                                                                                                                                    |                                                                                                                            | ies or woodland                                                                                  |
|                                                                          |                                                                                                                                  | close to the edges o                                                                                                      | f enclosing elements                                                                                                                                                               |                                                                                                                            | loo or moodiana                                                                                  |
|                                                                          |                                                                                                                                  | an in the middle of fiel                                                                                                  | -                                                                                                                                                                                  |                                                                                                                            |                                                                                                  |
|                                                                          | rather tha                                                                                                                       | an in the middle of fiel                                                                                                  | -                                                                                                                                                                                  |                                                                                                                            |                                                                                                  |
|                                                                          | rather tha<br>Associate                                                                                                          | an in the middle of fiel                                                                                                  | ds or spaces.<br>s if possible, especiall                                                                                                                                          |                                                                                                                            |                                                                                                  |