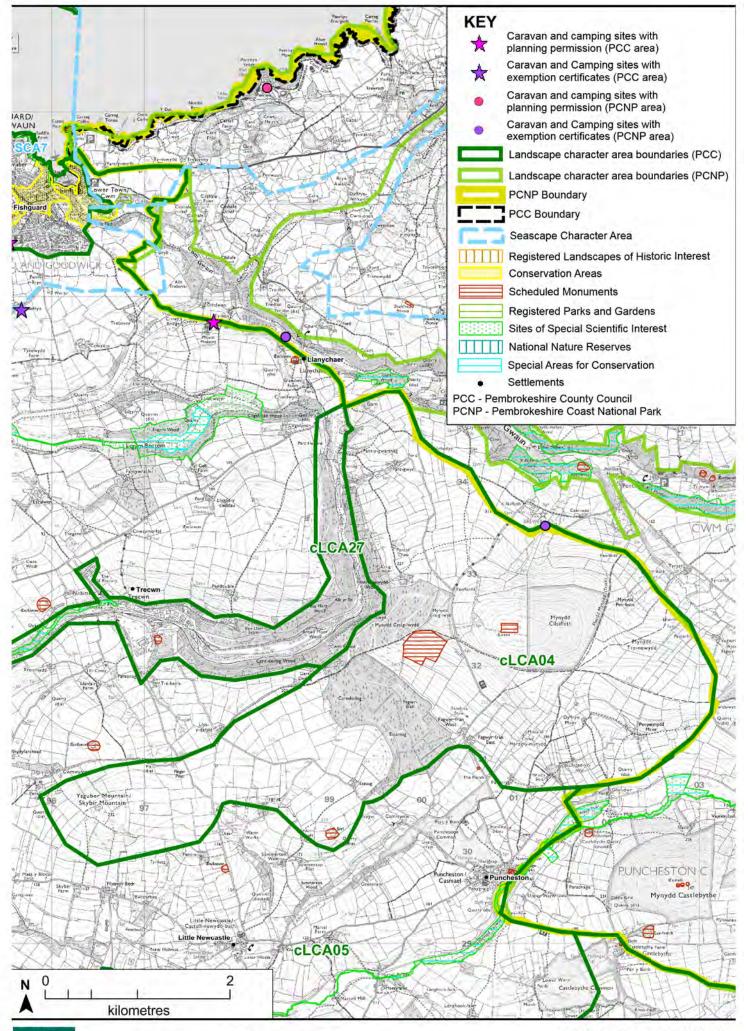

g to give a rural farm complex appearance, and mitigate effects with planting where appropriate.</li> <li>Maintain, reinstate and enhance the field boundary pattern including traditional hedgebanks, hedgerows and trees to help filter or screen views to sites.</li> <li>Increase native tree and shrub planting within sites to break up the development and mitigate visual impact.</li> <li>Conserve woodland planting in and adjacent to sites to maintain and enhance screening.</li> <li>Improve the biodiversity within sites to enhance habitats and wildlife corridors e.g. seminatural habitats, watercourses and field boundaries etc.</li> <li>Ensure site entrances have a rural character, using rural detailing, materials and planting, bright colours and over-large areas of hard standing.</li> </ul> |



# LCA04 - Mynydd Cilciffeth

www.whiteconsultants.co.uk

| SENSITIVITY                                                                                                                                                                                                                                              |