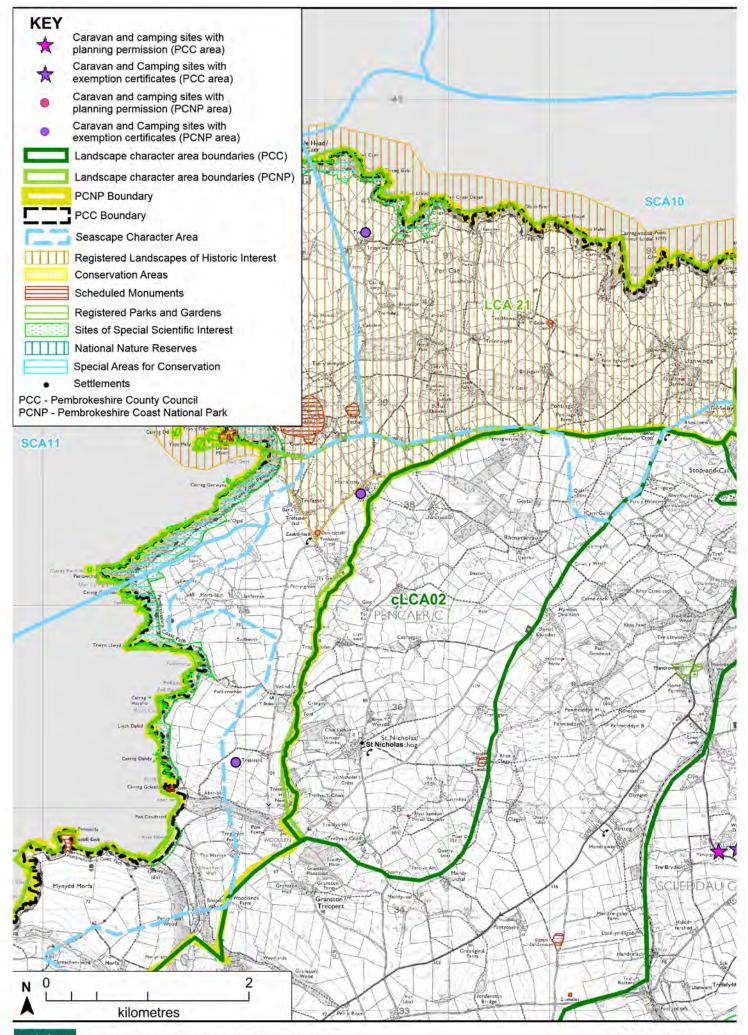

### LCA1: Treffynnon SCA13: Penbwchdy to Penllechwen SCA20: St Brides Bay coastal waters north (adjacent to the south)

| SENSITIVITY                                                              |                                                                                                                                  |                                                                                                                           | ay coastar waters in                                                                                                                                                               |                                                                                                                            | 5 South)                                                                                         |
|--------------------------------------------------------------------------|----------------------------------------------------------------------------------------------------------------------------------|---------------------------------------------------------------------------------------------------------------------------|------------------------------------------------------------------------------------------------------------------------------------------------------------------------------------|----------------------------------------------------------------------------------------------------------------------------|--------------------------------------------------------------------------------------------------|
|                                                                          | <b></b>                                                                                                                          | <u> </u>                                                                                                                  |                                                                                                                                                                                    |                                                                                                                            |                                                                                                  |
| Summary of<br>sensitivity                                                | including some to<br>Cleddau, River So<br>hilltop village of M<br>and west, the setti<br>Llangloffan Nation<br>Moor to the west. | the coast and sea, th<br>Iva and Brandy Brool<br>athry. The value lies i<br>ng of the Mathry Con<br>al Nature Reserve, th | ppenness to long view<br>e small scale valley si<br>with their associated<br>n the role as setting to<br>servation Area, vario<br>e Cleddau Rivers SA<br>is high for the main has. | ides and valley floors<br>I marshy vegetation, a<br>o the National Park to<br>us scheduled monum<br>C to the east and SSS  | of the Western<br>and the distinctive<br>the north, south<br>ents, Corsydd<br>SIs like Ysgeifiog |
| Sensitivity to types of                                                  | Low                                                                                                                              | Medium/low                                                                                                                | Medium                                                                                                                                                                             | High/medium                                                                                                                | High                                                                                             |
| development                                                              |                                                                                                                                  |                                                                                                                           |                                                                                                                                                                                    | 5                                                                                                                          | 0                                                                                                |
| Static: large                                                            |                                                                                                                                  |                                                                                                                           |                                                                                                                                                                                    |                                                                                                                            |                                                                                                  |
| Static: medium                                                           |                                                                                                                                  |                                                                                                                           |                                                                                                                                                                                    |                                                                                                                            |                                                                                                  |
| Static: small                                                            |                                                                                                                                  |                                                                                                                           |                                                                                                                                                                                    |                                                                                                                            |                                                                                                  |
| Seasonal: large<br>Seasonal: medium                                      |                                                                                                                                  |                                                                                                                           |                                                                                                                                                                                    |                                                                                                                            |                                                                                                  |
| Seasonal: small                                                          |                                                                                                                                  |                                                                                                                           |                                                                                                                                                                                    |                                                                                                                            |                                                                                                  |
| Key sensitivities                                                        | The following char                                                                                                               | acteristics make the                                                                                                      | area sensitive to deve                                                                                                                                                             | lopment:                                                                                                                   |                                                                                                  |
|                                                                          | -                                                                                                                                |                                                                                                                           | ylines (eg Manorowe                                                                                                                                                                |                                                                                                                            | and hedgebanks                                                                                   |
|                                                                          |                                                                                                                                  | open hills such as at                                                                                                     |                                                                                                                                                                                    | in this and low houges                                                                                                     | and nougobalino.                                                                                 |
|                                                                          |                                                                                                                                  | •                                                                                                                         | d tributary valleys, an                                                                                                                                                            | d small scale vallevs                                                                                                      | such as the River                                                                                |
|                                                                          |                                                                                                                                  |                                                                                                                           | associated marsh, ma                                                                                                                                                               |                                                                                                                            |                                                                                                  |
|                                                                          |                                                                                                                                  | •                                                                                                                         | is associated with the                                                                                                                                                             |                                                                                                                            |                                                                                                  |
|                                                                          |                                                                                                                                  | vs across the open la                                                                                                     |                                                                                                                                                                                    | ·                                                                                                                          |                                                                                                  |
|                                                                          | •                                                                                                                                | •                                                                                                                         | k and areas of with in                                                                                                                                                             | tervisibility with the co                                                                                                  | past and sea in                                                                                  |
|                                                                          |                                                                                                                                  | g within SCA13).                                                                                                          |                                                                                                                                                                                    |                                                                                                                            |                                                                                                  |
|                                                                          |                                                                                                                                  | - ,                                                                                                                       | Mathry and its Conse                                                                                                                                                               | rvation Area.                                                                                                              |                                                                                                  |
|                                                                          | -                                                                                                                                |                                                                                                                           | ature conservation de                                                                                                                                                              |                                                                                                                            | r valleys and                                                                                    |
|                                                                          | commons                                                                                                                          | •                                                                                                                         |                                                                                                                                                                                    | 0                                                                                                                          | ,                                                                                                |
| Development in area                                                      |                                                                                                                                  |                                                                                                                           | v, Torbant and Mabws                                                                                                                                                               |                                                                                                                            | 7, others including                                                                              |
|                                                                          | Trefgarn Owen. Th                                                                                                                | nese sites are mainly                                                                                                     | a mix of statics and to                                                                                                                                                            | ouring caravans.                                                                                                           |                                                                                                  |
| CAPACITY                                                                 |                                                                                                                                  |                                                                                                                           |                                                                                                                                                                                    |                                                                                                                            |                                                                                                  |
| Capacity of LCA for<br>development or                                    | Substantial                                                                                                                      | Substantial/<br>moderate                                                                                                  | Moderate                                                                                                                                                                           | Limited                                                                                                                    |                                                                                                  |
| further                                                                  |                                                                                                                                  | moderate                                                                                                                  |                                                                                                                                                                                    |                                                                                                                            |                                                                                                  |
| development/units                                                        |                                                                                                                                  |                                                                                                                           |                                                                                                                                                                                    |                                                                                                                            |                                                                                                  |
| Summary of capacity                                                      |                                                                                                                                  |                                                                                                                           | e areas near the Natio                                                                                                                                                             |                                                                                                                            |                                                                                                  |
|                                                                          | cumulative impact<br>development on hi<br>visible. The small<br>value terms. There<br>outgrown hedge co                          | on the A487 should l<br>gher ground, particul<br>scale valleys are also<br>may be opportunitie<br>over, and/or associate  | development which c<br>be avoided. The gene<br>arly skylines and slop<br>sensitive in landscap<br>s in intermediate related<br>with 20th century s                                 | ral openness of the a<br>ing ground would be l<br>e character and natur<br>ively flat areas with so<br>ettlement developme | rea means that<br>ikely to be too<br>e conservation<br>ome existing tree o<br>nt.                |
| Capacity for new sites                                                   |                                                                                                                                  |                                                                                                                           | lium enclosed sites in                                                                                                                                                             |                                                                                                                            | ne coast and                                                                                     |
| Capacity for                                                             |                                                                                                                                  |                                                                                                                           | th 20th century settler<br>sion of existing sites p                                                                                                                                |                                                                                                                            | ained within                                                                                     |
| extensions to existing                                                   |                                                                                                                                  |                                                                                                                           | . Improvements to the                                                                                                                                                              |                                                                                                                            |                                                                                                  |
| sites (increasing                                                        |                                                                                                                                  |                                                                                                                           | gation of existing unit                                                                                                                                                            |                                                                                                                            |                                                                                                  |
| accommodation)                                                           | seasonal use but                                                                                                                 | small number of statio                                                                                                    | caravans may be ac                                                                                                                                                                 | ceptable subject to so                                                                                                     | reening.                                                                                         |
| Capacity for                                                             |                                                                                                                                  | licable to one of the o                                                                                                   | aravan sites to reduc                                                                                                                                                              | e the density and visi                                                                                                     | oility of existing                                                                               |
| extensions to existing<br>sites (to improve sites<br>without increase in | static caravans.                                                                                                                 |                                                                                                                           |                                                                                                                                                                                    |                                                                                                                            |                                                                                                  |
| accommodation)                                                           | Thore is notential                                                                                                               | for come improvement                                                                                                      | t in ovicting sites                                                                                                                                                                | bolow                                                                                                                      |                                                                                                  |
| Capacity for changes within existing sites                               | mere is potential                                                                                                                | ior some improvemen                                                                                                       | nt in existing sites- see                                                                                                                                                          |                                                                                                                            |                                                                                                  |
| GUIDANCE                                                                 |                                                                                                                                  |                                                                                                                           |                                                                                                                                                                                    |                                                                                                                            |                                                                                                  |
| Siting guidance                                                          | Site in ar                                                                                                                       | eas enclosed by land                                                                                                      | form, trees or mature                                                                                                                                                              | hedges both within a                                                                                                       | nd adjacent to a                                                                                 |
|                                                                          | site.                                                                                                                            | -                                                                                                                         |                                                                                                                                                                                    |                                                                                                                            |                                                                                                  |
|                                                                          | Site withi                                                                                                                       | n field boundaries, no                                                                                                    | ot spilling into adjacen                                                                                                                                                           | t fields.                                                                                                                  |                                                                                                  |
|                                                                          |                                                                                                                                  |                                                                                                                           | ovided there is enclose                                                                                                                                                            |                                                                                                                            |                                                                                                  |
|                                                                          |                                                                                                                                  |                                                                                                                           |                                                                                                                                                                                    |                                                                                                                            | ies or woodland                                                                                  |
|                                                                          |                                                                                                                                  | close to the edges o                                                                                                      | f enclosing elements                                                                                                                                                               |                                                                                                                            | loo or moodiana                                                                                  |
|                                                                          |                                                                                                                                  | an in the middle of fiel                                                                                                  | -                                                                                                                                                                                  |                                                                                                                            |                                                                                                  |
|                                                                          | rather tha                                                                                                                       | an in the middle of fiel                                                                                                  | -                                                                                                                                                                                  |                                                                                                                            |                                                                                                  |
|                                                                          | rather tha<br>Associate                                                                                                          | an in the middle of fiel                                                                                                  | ds or spaces.<br>s if possible, especiall                                                                                                                                          |                                                                                                                            |                                                                                                  |