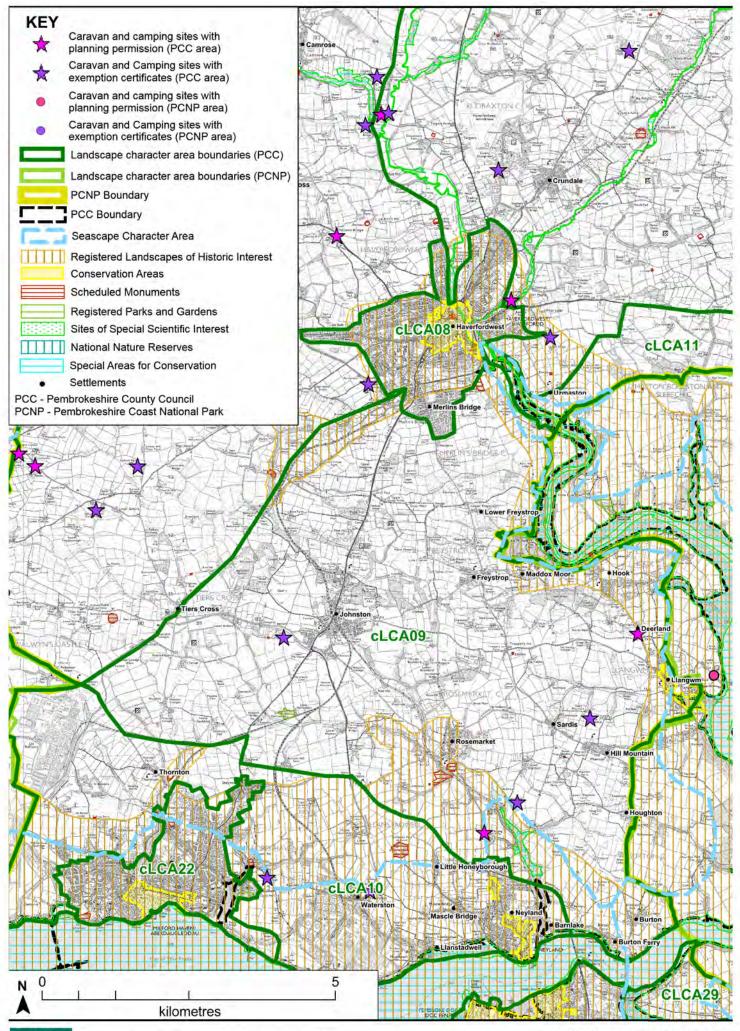

# 5. Landscape Character Areas Sensitivity and Capacity Assessments

Related Seascape Character Area

### LCA1: Treffynnon SCA13: Penbwchdy to Penllechwen SCA20: St Brides Bay coastal waters north (adjacent to the south)

| SENSITIVITY                                                              |                                                                                                                                  |                                                                                                                           | ay coastar waters in                                                                                                                                                               |                                                                                                                            | 5 South)                                                                                         |
|--------------------------------------------------------------------------|----------------------------------------------------------------------------------------------------------------------------------|---------------------------------------------------------------------------------------------------------------------------|------------------------------------------------------------------------------------------------------------------------------------------------------------------------------------|----------------------------------------------------------------------------------------------------------------------------|--------------------------------------------------------------------------------------------------|
|                                                                          | <b></b>                                                                                                                          | <u> </u>                                                                                                                  |                                                                                                                                                                                    |                                                                                                                            |                                                                                                  |
| Summary of<br>sensitivity                                                | including some to<br>Cleddau, River So<br>hilltop village of M<br>and west, the setti<br>Llangloffan Nation<br>Moor to the west. | the coast and sea, th<br>Iva and Brandy Brool<br>athry. The value lies i<br>ng of the Mathry Con<br>al Nature Reserve, th | ppenness to long view<br>e small scale valley si<br>with their associated<br>n the role as setting to<br>servation Area, vario<br>e Cleddau Rivers SA<br>is high for the main has. | ides and valley floors<br>I marshy vegetation, a<br>o the National Park to<br>us scheduled monum<br>C to the east and SSS  | of the Western<br>and the distinctive<br>the north, south<br>ents, Corsydd<br>SIs like Ysgeifiog |
| Sensitivity to types of                                                  | Low                                                                                                                              | Medium/low                                                                                                                | Medium                                                                                                                                                                             | High/medium                                                                                                                | High                                                                                             |
| development                                                              |                                                                                                                                  |                                                                                                                           |                                                                                                                                                                                    | 5                                                                                                                          | 0                                                                                                |
| Static: large                                                            |                                                                                                                                  |                                                                                                                           |                                                                                                                                                                                    |                                                                                                                            |                                                                                                  |
| Static: medium                                                           |                                                                                                                                  |                                                                                                                           |                                                                                                                                                                                    |                                                                                                                            |                                                                                                  |
| Static: small                                                            |                                                                                                                                  |                                                                                                                           |                                                                                                                                                                                    |                                                                                                                            |                                                                                                  |
| Seasonal: large<br>Seasonal: medium                                      |                                                                                                                                  |                                                                                                                           |                                                                                                                                                                                    |                                                                                                                            |                                                                                                  |
| Seasonal: small                                                          |                                                                                                                                  |                                                                                                                           |                                                                                                                                                                                    |                                                                                                                            |                                                                                                  |
| Key sensitivities                                                        | The following char                                                                                                               | acteristics make the                                                                                                      | area sensitive to deve                                                                                                                                                             | lopment:                                                                                                                   |                                                                                                  |
|                                                                          | -                                                                                                                                |                                                                                                                           | ylines (eg Manorowe                                                                                                                                                                |                                                                                                                            | and hedgebanks                                                                                   |
|                                                                          |                                                                                                                                  | open hills such as at                                                                                                     |                                                                                                                                                                                    | in this and low houges                                                                                                     | and nougobalino.                                                                                 |
|                                                                          |                                                                                                                                  | •                                                                                                                         | d tributary valleys, an                                                                                                                                                            | d small scale vallevs                                                                                                      | such as the River                                                                                |
|                                                                          |                                                                                                                                  |                                                                                                                           | associated marsh, ma                                                                                                                                                               |                                                                                                                            |                                                                                                  |
|                                                                          |                                                                                                                                  | •                                                                                                                         | is associated with the                                                                                                                                                             |                                                                                                                            |                                                                                                  |
|                                                                          |                                                                                                                                  | vs across the open la                                                                                                     |                                                                                                                                                                                    | ·                                                                                                                          |                                                                                                  |
|                                                                          | •                                                                                                                                | •                                                                                                                         | k and areas of with in                                                                                                                                                             | tervisibility with the co                                                                                                  | past and sea in                                                                                  |
|                                                                          |                                                                                                                                  | g within SCA13).                                                                                                          |                                                                                                                                                                                    |                                                                                                                            |                                                                                                  |
|                                                                          |                                                                                                                                  | - ,                                                                                                                       | Mathry and its Conse                                                                                                                                                               | rvation Area.                                                                                                              |                                                                                                  |
|                                                                          | -                                                                                                                                |                                                                                                                           | ature conservation de                                                                                                                                                              |                                                                                                                            | r valleys and                                                                                    |
|                                                                          | commons                                                                                                                          | •                                                                                                                         |                                                                                                                                                                                    | 0                                                                                                                          | ,                                                                                                |
| Development in area                                                      |                                                                                                                                  |                                                                                                                           | v, Torbant and Mabws                                                                                                                                                               |                                                                                                                            | 7, others including                                                                              |
|                                                                          | Trefgarn Owen. Th                                                                                                                | nese sites are mainly                                                                                                     | a mix of statics and to                                                                                                                                                            | ouring caravans.                                                                                                           |                                                                                                  |
| CAPACITY                                                                 |                                                                                                                                  |                                                                                                                           |                                                                                                                                                                                    |                                                                                                                            |                                                                                                  |
| Capacity of LCA for<br>development or                                    | Substantial                                                                                                                      | Substantial/<br>moderate                                                                                                  | Moderate                                                                                                                                                                           | Limited                                                                                                                    |                                                                                                  |
| further                                                                  |                                                                                                                                  | moderate                                                                                                                  |                                                                                                                                                                                    |                                                                                                                            |                                                                                                  |
| development/units                                                        |                                                                                                                                  |                                                                                                                           |                                                                                                                                                                                    |                                                                                                                            |                                                                                                  |
| Summary of capacity                                                      |                                                                                                                                  |                                                                                                                           | e areas near the Natio                                                                                                                                                             |                                                                                                                            |                                                                                                  |
|                                                                          | cumulative impact<br>development on hi<br>visible. The small<br>value terms. There<br>outgrown hedge co                          | on the A487 should l<br>gher ground, particul<br>scale valleys are also<br>may be opportunitie<br>over, and/or associate  | development which c<br>be avoided. The gene<br>arly skylines and slop<br>sensitive in landscap<br>s in intermediate related<br>with 20th century s                                 | ral openness of the a<br>ing ground would be l<br>e character and natur<br>ively flat areas with so<br>ettlement developme | rea means that<br>ikely to be too<br>e conservation<br>ome existing tree o<br>nt.                |
| Capacity for new sites                                                   |                                                                                                                                  |                                                                                                                           | lium enclosed sites in                                                                                                                                                             |                                                                                                                            | ne coast and                                                                                     |
| Capacity for                                                             |                                                                                                                                  |                                                                                                                           | th 20th century settler<br>sion of existing sites p                                                                                                                                |                                                                                                                            | ained within                                                                                     |
| extensions to existing                                                   |                                                                                                                                  |                                                                                                                           | . Improvements to the                                                                                                                                                              |                                                                                                                            |                                                                                                  |
| sites (increasing                                                        |                                                                                                                                  |                                                                                                                           | gation of existing unit                                                                                                                                                            |                                                                                                                            |                                                                                                  |
| accommodation)                                                           | seasonal use but                                                                                                                 | small number of statio                                                                                                    | caravans may be ac                                                                                                                                                                 | ceptable subject to so                                                                                                     | reening.                                                                                         |
| Capacity for                                                             |                                                                                                                                  | licable to one of the o                                                                                                   | aravan sites to reduc                                                                                                                                                              | e the density and visi                                                                                                     | oility of existing                                                                               |
| extensions to existing<br>sites (to improve sites<br>without increase in | static caravans.                                                                                                                 |                                                                                                                           |                                                                                                                                                                                    |                                                                                                                            |                                                                                                  |
| accommodation)                                                           | Thore is notential                                                                                                               | for come improvement                                                                                                      | t in ovicting sites                                                                                                                                                                | bolow                                                                                                                      |                                                                                                  |
| Capacity for changes within existing sites                               | mere is potential                                                                                                                | ior some improvemen                                                                                                       | nt in existing sites- see                                                                                                                                                          |                                                                                                                            |                                                                                                  |
| GUIDANCE                                                                 |                                                                                                                                  |                                                                                                                           |                                                                                                                                                                                    |                                                                                                                            |                                                                                                  |
| Siting guidance                                                          | Site in ar                                                                                                                       | eas enclosed by land                                                                                                      | form, trees or mature                                                                                                                                                              | hedges both within a                                                                                                       | nd adjacent to a                                                                                 |
|                                                                          | site.                                                                                                                            | -                                                                                                                         |                                                                                                                                                                                    |                                                                                                                            |                                                                                                  |
|                                                                          | Site withi                                                                                                                       | n field boundaries, no                                                                                                    | ot spilling into adjacen                                                                                                                                                           | t fields.                                                                                                                  |                                                                                                  |
|                                                                          |                                                                                                                                  |                                                                                                                           | ovided there is enclose                                                                                                                                                            |                                                                                                                            |                                                                                                  |
|                                                                          |                                                                                                                                  |                                                                                                                           |                                                                                                                                                                                    |                                                                                                                            | ies or woodland                                                                                  |
|                                                                          |                                                                                                                                  | close to the edges o                                                                                                      | f enclosing elements                                                                                                                                                               |                                                                                                                            | loo or moodiana                                                                                  |
|                                                                          |                                                                                                                                  | an in the middle of fiel                                                                                                  | -                                                                                                                                                                                  |                                                                                                                            |                                                                                                  |
|                                                                          | rather tha                                                                                                                       | an in the middle of fiel                                                                                                  | -                                                                                                                                                                                  |                                                                                                                            |                                                                                                  |
|                                                                          | rather tha<br>Associate                                                                                                          | an in the middle of fiel                                                                                                  | ds or spaces.<br>s if possible, especiall                                                                                                                                          |                                                                                                                            |                                                                                                  |