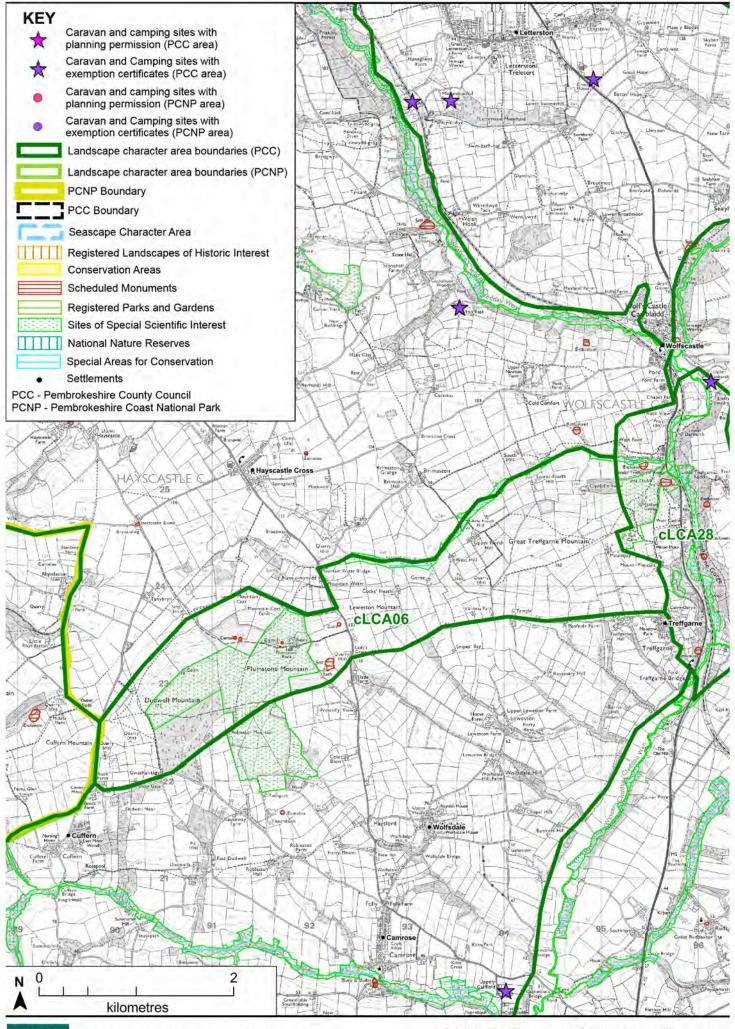

### LCA1: Treffynnon SCA13: Penbwchdy to Penllechwen SCA20: St Brides Bay coastal waters north (adjacent to the south)

| SENSITIVITY                                                              |                                                                                                                                  |                                                                                                                           | ay coastar waters in                                                                                                                                                               |                                                                                                                            | 5 South)                                                                                         |
|--------------------------------------------------------------------------|----------------------------------------------------------------------------------------------------------------------------------|---------------------------------------------------------------------------------------------------------------------------|------------------------------------------------------------------------------------------------------------------------------------------------------------------------------------|----------------------------------------------------------------------------------------------------------------------------|--------------------------------------------------------------------------------------------------|
|                                                                          | <b></b>                                                                                                                          | <u> </u>                                                                                                                  |                                                                                                                                                                                    |                                                                                                                            |                                                                                                  |
| Summary of<br>sensitivity                                                | including some to<br>Cleddau, River So<br>hilltop village of M<br>and west, the setti<br>Llangloffan Nation<br>Moor to the west. | the coast and sea, th<br>Iva and Brandy Brool<br>athry. The value lies i<br>ng of the Mathry Con<br>al Nature Reserve, th | ppenness to long view<br>e small scale valley si<br>with their associated<br>n the role as setting to<br>servation Area, vario<br>e Cleddau Rivers SA<br>is high for the main has. | ides and valley floors<br>I marshy vegetation, a<br>o the National Park to<br>us scheduled monum<br>C to the east and SSS  | of the Western<br>and the distinctive<br>the north, south<br>ents, Corsydd<br>SIs like Ysgeifiog |
| Sensitivity to types of                                                  | Low                                                                                                                              | Medium/low                                                                                                                | Medium                                                                                                                                                                             | High/medium                                                                                                                | High                                                                                             |
| development                                                              |                                                                                                                                  |                                                                                                                           |                                                                                                                                                                                    | 5                                                                                                                          | 0                                                                                                |
| Static: large                                                            |                                                                                                                                  |                                                                                                                           |                                                                                                                                                                                    |                                                                                                                            |                                                                                                  |
| Static: medium                                                           |                                                                                                                                  |                                                                                                                           |                                                                                                                                                                                    |                                                                                                                            |                                                                                                  |
| Static: small                                                            |                                                                                                                                  |                                                                                                                           |                                                                                                                                                                                    |                                                                                                                            |                                                                                                  |
| Seasonal: large<br>Seasonal: medium                                      |                                                                                                                                  |                                                                                                                           |                                                                                                                                                                                    |                                                                                                                            |                                                                                                  |
| Seasonal: small                                                          |                                                                                                                                  |                                                                                                                           |                                                                                                                                                                                    |                                                                                                                            |                                                                                                  |
| Key sensitivities                                                        | The following char                                                                                                               | acteristics make the                                                                                                      | area sensitive to deve                                                                                                                                                             | lopment:                                                                                                                   |                                                                                                  |
|                                                                          | -                                                                                                                                |                                                                                                                           | ylines (eg Manorowe                                                                                                                                                                |                                                                                                                            | and hedgebanks                                                                                   |
|                                                                          |                                                                                                                                  | open hills such as at                                                                                                     |                                                                                                                                                                                    | in this and low houges                                                                                                     | and nougobalino.                                                                                 |
|                                                                          |                                                                                                                                  | •                                                                                                                         | d tributary valleys, an                                                                                                                                                            | d small scale vallevs                                                                                                      | such as the River                                                                                |
|                                                                          |                                                                                                                                  |                                                                                                                           | associated marsh, ma                                                                                                                                                               |                                                                                                                            |                                                                                                  |
|                                                                          |                                                                                                                                  | •                                                                                                                         | is associated with the                                                                                                                                                             |                                                                                                                            |                                                                                                  |
|                                                                          |                                                                                                                                  | vs across the open la                                                                                                     |                                                                                                                                                                                    | ·                                                                                                                          |                                                                                                  |
|                                                                          | •                                                                                                                                | •                                                                                                                         | k and areas of with in                                                                                                                                                             | tervisibility with the co                                                                                                  | past and sea in                                                                                  |
|                                                                          |                                                                                                                                  | g within SCA13).                                                                                                          |                                                                                                                                                                                    |                                                                                                                            |                                                                                                  |
|                                                                          |                                                                                                                                  | - ,                                                                                                                       | Mathry and its Conse                                                                                                                                                               | rvation Area.                                                                                                              |                                                                                                  |
|                                                                          | -                                                                                                                                |                                                                                                                           | ature conservation de                                                                                                                                                              |                                                                                                                            | r valleys and                                                                                    |
|                                                                          | commons                                                                                                                          | •                                                                                                                         |                                                                                                                                                                                    | 0                                                                                                                          | ,                                                                                                |
| Development in area                                                      |                                                                                                                                  |                                                                                                                           | v, Torbant and Mabws                                                                                                                                                               |                                                                                                                            | 7, others including                                                                              |
|                                                                          | Trefgarn Owen. Th                                                                                                                | nese sites are mainly                                                                                                     | a mix of statics and to                                                                                                                                                            | ouring caravans.                                                                                                           |                                                                                                  |
| CAPACITY                                                                 |                                                                                                                                  |                                                                                                                           |                                                                                                                                                                                    |                                                                                                                            |                                                                                                  |
| Capacity of LCA for<br>development or                                    | Substantial                                                                                                                      | Substantial/<br>moderate                                                                                                  | Moderate                                                                                                                                                                           | Limited                                                                                                                    |                                                                                                  |
| further                                                                  |                                                                                                                                  | moderate                                                                                                                  |                                                                                                                                                                                    |                                                                                                                            |                                                                                                  |
| development/units                                                        |                                                                                                                                  |                                                                                                                           |                                                                                                                                                                                    |                                                                                                                            |                                                                                                  |
| Summary of capacity                                                      |                                                                                                                                  |                                                                                                                           | e areas near the Natio                                                                                                                                                             |                                                                                                                            |                                                                                                  |
|                                                                          | cumulative impact<br>development on hi<br>visible. The small<br>value terms. There<br>outgrown hedge co                          | on the A487 should l<br>gher ground, particul<br>scale valleys are also<br>may be opportunitie<br>over, and/or associate  | development which c<br>be avoided. The gene<br>arly skylines and slop<br>sensitive in landscap<br>s in intermediate related<br>with 20th century s                                 | ral openness of the a<br>ing ground would be l<br>e character and natur<br>ively flat areas with so<br>ettlement developme | rea means that<br>ikely to be too<br>e conservation<br>ome existing tree o<br>nt.                |
| Capacity for new sites                                                   |                                                                                                                                  |                                                                                                                           | lium enclosed sites in                                                                                                                                                             |                                                                                                                            | ne coast and                                                                                     |
| Capacity for                                                             |                                                                                                                                  |                                                                                                                           | th 20th century settler<br>sion of existing sites p                                                                                                                                |                                                                                                                            | ained within                                                                                     |
| extensions to existing                                                   |                                                                                                                                  |                                                                                                                           | . Improvements to the                                                                                                                                                              |                                                                                                                            |                                                                                                  |
| sites (increasing                                                        |                                                                                                                                  |                                                                                                                           | gation of existing unit                                                                                                                                                            |                                                                                                                            |                                                                                                  |
| accommodation)                                                           | seasonal use but                                                                                                                 | small number of statio                                                                                                    | caravans may be ac                                                                                                                                                                 | ceptable subject to so                                                                                                     | reening.                                                                                         |
| Capacity for                                                             |                                                                                                                                  | licable to one of the o                                                                                                   | aravan sites to reduc                                                                                                                                                              | e the density and visi                                                                                                     | oility of existing                                                                               |
| extensions to existing<br>sites (to improve sites<br>without increase in | static caravans.                                                                                                                 |                                                                                                                           |                                                                                                                                                                                    |                                                                                                                            |                                                                                                  |
| accommodation)                                                           | Thore is notential                                                                                                               | for come improvement                                                                                                      | t in ovicting sites                                                                                                                                                                | bolow                                                                                                                      |                                                                                                  |
| Capacity for changes within existing sites                               | mere is potential                                                                                                                | ior some improvemen                                                                                                       | nt in existing sites- see                                                                                                                                                          |                                                                                                                            |                                                                                                  |
| GUIDANCE                                                                 |                                                                                                                                  |                                                                                                                           |                                                                                                                                                                                    |                                                                                                                            |                                                                                                  |
| Siting guidance                                                          | Site in ar                                                                                                                       | eas enclosed by land                                                                                                      | form, trees or mature                                                                                                                                                              | hedges both within a                                                                                                       | nd adjacent to a                                                                                 |
|                                                                          | site.                                                                                                                            | -                                                                                                                         |                                                                                                                                                                                    |                                                                                                                            |                                                                                                  |
|                                                                          | Site withi                                                                                                                       | n field boundaries, no                                                                                                    | ot spilling into adjacen                                                                                                                                                           | t fields.                                                                                                                  |                                                                                                  |
|                                                                          |                                                                                                                                  |                                                                                                                           | ovided there is enclose                                                                                                                                                            |                                                                                                                            |                                                                                                  |
|                                                                          |                                                                                                                                  |                                                                                                                           |                                                                                                                                                                                    |                                                                                                                            | ies or woodland                                                                                  |
|                                                                          |                                                                                                                                  | close to the edges o                                                                                                      | f enclosing elements                                                                                                                                                               |                                                                                                                            | loo or moodiana                                                                                  |
|                                                                          |                                                                                                                                  | an in the middle of fiel                                                                                                  | -                                                                                                                                                                                  |                                                                                                                            |                                                                                                  |
|                                                                          | rather tha                                                                                                                       | an in the middle of fiel                                                                                                  | -                                                                                                                                                                                  |                                                                                                                            |                                                                                                  |
|                                                                          | rather tha<br>Associate                                                                                                          | an in the middle of fiel                                                                                                  | ds or spaces.<br>s if possible, especiall                                                                                                                                          |                                                                                                                            |                                                                                                  |