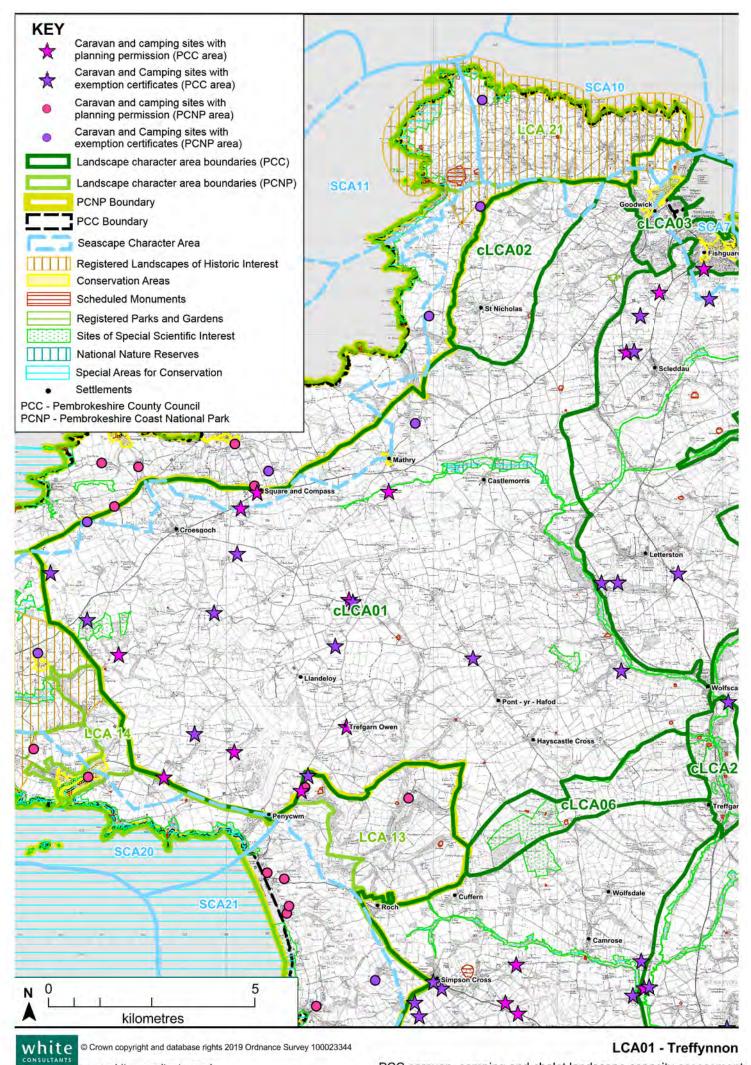

### LCA1: Treffynnon SCA13: Penbwchdy to Penllechwen SCA20: St Brides Bay coastal waters north (adjacent to the south)

| SENSITIVITY                                                              |                                                                                                                                  |                                                                                                                           | ay coastar waters in                                                                                                                                                               |                                                                                                                            | 5 South)                                                                                         |
|--------------------------------------------------------------------------|----------------------------------------------------------------------------------------------------------------------------------|---------------------------------------------------------------------------------------------------------------------------|------------------------------------------------------------------------------------------------------------------------------------------------------------------------------------|----------------------------------------------------------------------------------------------------------------------------|--------------------------------------------------------------------------------------------------|
|                                                                          | <b></b>                                                                                                                          | <u> </u>                                                                                                                  |                                                                                                                                                                                    |                                                                                                                            |                                                                                                  |
| Summary of<br>sensitivity                                                | including some to<br>Cleddau, River So<br>hilltop village of M<br>and west, the setti<br>Llangloffan Nation<br>Moor to the west. | the coast and sea, th<br>Iva and Brandy Brool<br>athry. The value lies i<br>ng of the Mathry Con<br>al Nature Reserve, th | ppenness to long view<br>e small scale valley si<br>with their associated<br>n the role as setting to<br>servation Area, vario<br>e Cleddau Rivers SA<br>is high for the main has. | ides and valley floors<br>I marshy vegetation, a<br>o the National Park to<br>us scheduled monum<br>C to the east and SSS  | of the Western<br>and the distinctive<br>the north, south<br>ents, Corsydd<br>SIs like Ysgeifiog |
| Sensitivity to types of                                                  | Low                                                                                                                              | Medium/low                                                                                                                | Medium                                                                                                                                                                             | High/medium                                                                                                                | High                                                                                             |
| development                                                              |                                                                                                                                  |                                                                                                                           |                                                                                                                                                                                    | 5                                                                                                                          | 0                                                                                                |
| Static: large                                                            |                                                                                                                                  |                                                                                                                           |                                                                                                                                                                                    |                                                                                                                            |                                                                                                  |
| Static: medium                                                           |                                                                                                                                  |                                                                                                                           |                                                                                                                                                                                    |                                                                                                                            |                                                                                                  |
| Static: small                                                            |                                                                                                                                  |                                                                                                                           |                                                                                                                                                                                    |                                                                                                                            |                                                                                                  |
| Seasonal: large<br>Seasonal: medium                                      |                                                                                                                                  |                                                                                                                           |                                                                                                                                                                                    |                                                                                                                            |                                                                                                  |
| Seasonal: small                                                          |                                                                                                                                  |                                                                                                                           |                                                                                                                                                                                    |                                                                                                                            |                                                                                                  |
| Key sensitivities                                                        | The following char                                                                                                               | acteristics make the                                                                                                      | area sensitive to deve                                                                                                                                                             | lopment:                                                                                                                   |                                                                                                  |
|                                                                          | -                                                                                                                                |                                                                                                                           | ylines (eg Manorowe                                                                                                                                                                |                                                                                                                            | and hedgebanks                                                                                   |
|                                                                          |                                                                                                                                  | open hills such as at                                                                                                     |                                                                                                                                                                                    | in this and low houges                                                                                                     | and nougobalino.                                                                                 |
|                                                                          |                                                                                                                                  | •                                                                                                                         | d tributary valleys, an                                                                                                                                                            | d small scale vallevs                                                                                                      | such as the River                                                                                |
|                                                                          |                                                                                                                                  |                                                                                                                           | associated marsh, ma                                                                                                                                                               |                                                                                                                            |                                                                                                  |
|                                                                          |                                                                                                                                  | •                                                                                                                         | is associated with the                                                                                                                                                             |                                                                                                                            |                                                                                                  |
|                                                                          |                                                                                                                                  | vs across the open la                                                                                                     |                                                                                                                                                                                    | ·                                                                                                                          |                                                                                                  |
|                                                                          | •                                                                                                                                | •                                                                                                                         | k and areas of with in                                                                                                                                                             | tervisibility with the co                                                                                                  | past and sea in                                                                                  |
|                                                                          |                                                                                                                                  | g within SCA13).                                                                                                          |                                                                                                                                                                                    |                                                                                                                            |                                                                                                  |
|                                                                          |                                                                                                                                  | - ,                                                                                                                       | Mathry and its Conse                                                                                                                                                               | rvation Area.                                                                                                              |                                                                                                  |
|                                                                          | -                                                                                                                                |                                                                                                                           | ature conservation de                                                                                                                                                              |                                                                                                                            | r valleys and                                                                                    |
|                                                                          | commons                                                                                                                          | •                                                                                                                         |                                                                                                                                                                                    | 0                                                                                                                          | ,                                                                                                |
| Development in area                                                      |                                                                                                                                  |                                                                                                                           | v, Torbant and Mabws                                                                                                                                                               |                                                                                                                            | 7, others including                                                                              |
|                                                                          | Trefgarn Owen. Th                                                                                                                | nese sites are mainly                                                                                                     | a mix of statics and to                                                                                                                                                            | ouring caravans.                                                                                                           |                                                                                                  |
| CAPACITY                                                                 |                                                                                                                                  |                                                                                                                           |                                                                                                                                                                                    |                                                                                                                            |                                                                                                  |
| Capacity of LCA for<br>development or                                    | Substantial                                                                                                                      | Substantial/<br>moderate                                                                                                  | Moderate                                                                                                                                                                           | Limited                                                                                                                    |                                                                                                  |
| further                                                                  |                                                                                                                                  | moderate                                                                                                                  |                                                                                                                                                                                    |                                                                                                                            |                                                                                                  |
| development/units                                                        |                                                                                                                                  |                                                                                                                           |                                                                                                                                                                                    |                                                                                                                            |                                                                                                  |
| Summary of capacity                                                      |                                                                                                                                  |                                                                                                                           | e areas near the Natio                                                                                                                                                             |                                                                                                                            |                                                                                                  |
|                                                                          | cumulative impact<br>development on hi<br>visible. The small<br>value terms. There<br>outgrown hedge co                          | on the A487 should l<br>gher ground, particul<br>scale valleys are also<br>may be opportunitie<br>over, and/or associate  | development which c<br>be avoided. The gene<br>arly skylines and slop<br>sensitive in landscap<br>s in intermediate related<br>with 20th century s                                 | ral openness of the a<br>ing ground would be l<br>e character and natur<br>ively flat areas with so<br>ettlement developme | rea means that<br>ikely to be too<br>e conservation<br>ome existing tree o<br>nt.                |
| Capacity for new sites                                                   |                                                                                                                                  |                                                                                                                           | lium enclosed sites in                                                                                                                                                             |                                                                                                                            | ne coast and                                                                                     |
| Capacity for                                                             |                                                                                                                                  |                                                                                                                           | th 20th century settler<br>sion of existing sites p                                                                                                                                |                                                                                                                            | ained within                                                                                     |
| extensions to existing                                                   |                                                                                                                                  |                                                                                                                           | . Improvements to the                                                                                                                                                              |                                                                                                                            |                                                                                                  |
| sites (increasing                                                        |                                                                                                                                  |                                                                                                                           | gation of existing unit                                                                                                                                                            |                                                                                                                            |                                                                                                  |
| accommodation)                                                           | seasonal use but                                                                                                                 | small number of statio                                                                                                    | caravans may be ac                                                                                                                                                                 | ceptable subject to so                                                                                                     | reening.                                                                                         |
| Capacity for                                                             |                                                                                                                                  | licable to one of the o                                                                                                   | aravan sites to reduc                                                                                                                                                              | e the density and visi                                                                                                     | oility of existing                                                                               |
| extensions to existing<br>sites (to improve sites<br>without increase in | static caravans.                                                                                                                 |                                                                                                                           |                                                                                                                                                                                    |                                                                                                                            |                                                                                                  |
| accommodation)                                                           | Thore is notential                                                                                                               | for come improvement                                                                                                      | t in ovicting sites                                                                                                                                                                | bolow                                                                                                                      |                                                                                                  |
| Capacity for changes within existing sites                               | mere is potential                                                                                                                | ior some improvemen                                                                                                       | nt in existing sites- see                                                                                                                                                          |                                                                                                                            |                                                                                                  |
| GUIDANCE                                                                 |                                                                                                                                  |                                                                                                                           |                                                                                                                                                                                    |                                                                                                                            |                                                                                                  |
| Siting guidance                                                          | Site in ar                                                                                                                       | eas enclosed by land                                                                                                      | form, trees or mature                                                                                                                                                              | hedges both within a                                                                                                       | nd adjacent to a                                                                                 |
|                                                                          | site.                                                                                                                            | -                                                                                                                         |                                                                                                                                                                                    |                                                                                                                            |                                                                                                  |
|                                                                          | Site withi                                                                                                                       | n field boundaries, no                                                                                                    | ot spilling into adjacen                                                                                                                                                           | t fields.                                                                                                                  |                                                                                                  |
|                                                                          |                                                                                                                                  |                                                                                                                           | ovided there is enclose                                                                                                                                                            |                                                                                                                            |                                                                                                  |
|                                                                          |                                                                                                                                  |                                                                                                                           |                                                                                                                                                                                    |                                                                                                                            | ies or woodland                                                                                  |
|                                                                          |                                                                                                                                  | close to the edges o                                                                                                      | f enclosing elements                                                                                                                                                               |                                                                                                                            | loo or moodiana                                                                                  |
|                                                                          |                                                                                                                                  | an in the middle of fiel                                                                                                  | -                                                                                                                                                                                  |                                                                                                                            |                                                                                                  |
|                                                                          | rather tha                                                                                                                       | an in the middle of fiel                                                                                                  | -                                                                                                                                                                                  |                                                                                                                            |                                                                                                  |
|                                                                          | rather tha<br>Associate                                                                                                          | an in the middle of fiel                                                                                                  | ds or spaces.<br>s if possible, especiall                                                                                                                                          |                                                                                                                            |                                                                                                  |