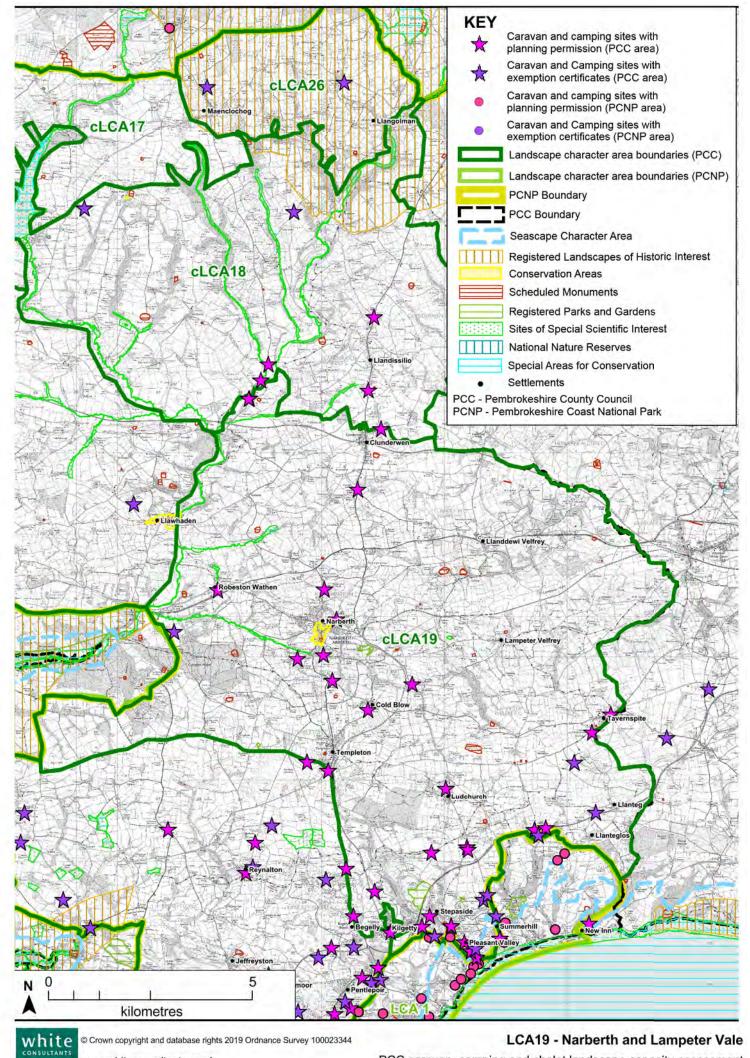

# 5. Landscape Character Areas Sensitivity and Capacity Assessments

Related Seascape Character Area