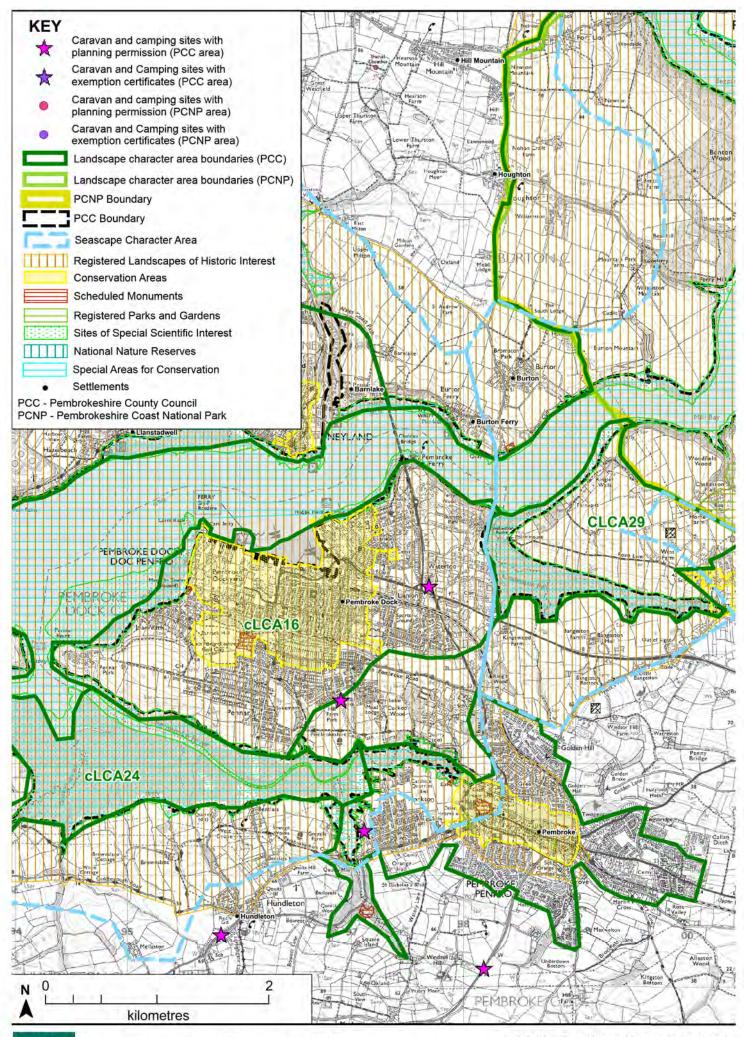

# 5. Landscape Character Areas Sensitivity and Capacity Assessments

Related Seascape Character Area

### LCA1: Treffynnon SCA13: Penbwchdy to Penllechwen SCA20: St Brides Bay coastal waters north (adjacent to the south)

| SENSITIVITY                                                              |                                                                                                                                  |                                                                                                                           | ay coastar waters in                                                                                                                                                               |                                                                                                                            | 5 South)                                                                                         |
|--------------------------------------------------------------------------|----------------------------------------------------------------------------------------------------------------------------------|---------------------------------------------------------------------------------------------------------------------------|------------------------------------------------------------------------------------------------------------------------------------------------------------------------------------|----------------------------------------------------------------------------------------------------------------------------|--------------------------------------------------------------------------------------------------|
|                                                                          | <b></b>                                                                                                                          | <u> </u>                                                                                                                  |                                                                                                                                                                                    |                                                                                                                            |                                                                                                  |
| Summary of<br>sensitivity                                                | including some to<br>Cleddau, River So<br>hilltop village of M<br>and west, the setti<br>Llangloffan Nation<br>Moor to the west. | the coast and sea, th<br>Iva and Brandy Brool<br>athry. The value lies i<br>ng of the Mathry Con<br>al Nature Reserve, th | ppenness to long view<br>e small scale valley si<br>with their associated<br>n the role as setting to<br>servation Area, vario<br>e Cleddau Rivers SA<br>is high for the main has. | ides and valley floors<br>I marshy vegetation, a<br>o the National Park to<br>us scheduled monum<br>C to the east and SSS  | of the Western<br>and the distinctive<br>the north, south<br>ents, Corsydd<br>SIs like Ysgeifiog |
| Sensitivity to types of                                                  | Low                                                                                                                              | Medium/low                                                                                                                | Medium                                                                                                                                                                             | High/medium                                                                                                                | High                                                                                             |
| development                                                              |                                                                                                                                  |                                                                                                                           |                                                                                                                                                                                    | 5                                                                                                                          | 0                                                                                                |
| Static: large                                                            |                                                                                                                                  |                                                                                                                           |                                                                                                                                                                                    |                                                                                                                            |                                                                                                  |
| Static: medium                                                           |                                                                                                                                  |                                                                                                                           |                                                                                                                                                                                    |                                                                                                                            |                                                                                                  |
| Static: small                                                            |                                                                                                                                  |                                                                                                                           |                                                                                                                                                                                    |                                                                                                                            |                                                                                                  |
| Seasonal: large<br>Seasonal: medium                                      |                                                                                                                                  |                                                                                                                           |                                                                                                                                                                                    |                                                                                                                            |                                                                                                  |
| Seasonal: small                                                          |                                                                                                                                  |                                                                                                                           |                                                                                                                                                                                    |                                                                                                                            |                                                                                                  |
| Key sensitivities                                                        | The following char                                                                                                               | acteristics make the                                                                                                      | area sensitive to deve                                                                                                                                                             | lopment:                                                                                                                   |                                                                                                  |
|                                                                          | -                                                                                                                                |                                                                                                                           | ylines (eg Manorowe                                                                                                                                                                |                                                                                                                            | and hedgebanks                                                                                   |
|                                                                          |                                                                                                                                  | open hills such as at                                                                                                     |                                                                                                                                                                                    | in this and low houges                                                                                                     | and nougobalino.                                                                                 |
|                                                                          |                                                                                                                                  | •                                                                                                                         | d tributary valleys, an                                                                                                                                                            | d small scale vallevs                                                                                                      | such as the River                                                                                |
|                                                                          |                                                                                                                                  |                                                                                                                           | associated marsh, ma                                                                                                                                                               |                                                                                                                            |                                                                                                  |
|                                                                          |                                                                                                                                  | •                                                                                                                         | is associated with the                                                                                                                                                             |                                                                                                                            |                                                                                                  |
|                                                                          |                                                                                                                                  | vs across the open la                                                                                                     |                                                                                                                                                                                    | ·                                                                                                                          |                                                                                                  |
|                                                                          | •                                                                                                                                | •                                                                                                                         | k and areas of with in                                                                                                                                                             | tervisibility with the co                                                                                                  | past and sea in                                                                                  |
|                                                                          |                                                                                                                                  | g within SCA13).                                                                                                          |                                                                                                                                                                                    |                                                                                                                            |                                                                                                  |
|                                                                          |                                                                                                                                  | - ,                                                                                                                       | Mathry and its Conse                                                                                                                                                               | rvation Area.                                                                                                              |                                                                                                  |
|                                                                          | -                                                                                                                                |                                                                                                                           | ature conservation de                                                                                                                                                              |                                                                                                                            | r valleys and                                                                                    |
|                                                                          | commons                                                                                                                          | •                                                                                                                         |                                                                                                                                                                                    | 0                                                                                                                          | ,                                                                                                |
| Development in area                                                      |                                                                                                                                  |                                                                                                                           | v, Torbant and Mabws                                                                                                                                                               |                                                                                                                            | 7, others including                                                                              |
|                                                                          | Trefgarn Owen. Th                                                                                                                | nese sites are mainly                                                                                                     | a mix of statics and to                                                                                                                                                            | ouring caravans.                                                                                                           |                                                                                                  |
| CAPACITY                                                                 |                                                                                                                                  |                                                                                                                           |                                                                                                                                                                                    |                                                                                                                            |                                                                                                  |
| Capacity of LCA for<br>development or                                    | Substantial                                                                                                                      | Substantial/<br>moderate                                                                                                  | Moderate                                                                                                                                                                           | Limited                                                                                                                    |                                                                                                  |
| further                                                                  |                                                                                                                                  | moderate                                                                                                                  |                                                                                                                                                                                    |                                                                                                                            |                                                                                                  |
| development/units                                                        |                                                                                                                                  |                                                                                                                           |                                                                                                                                                                                    |                                                                                                                            |                                                                                                  |
| Summary of capacity                                                      |                                                                                                                                  |                                                                                                                           | e areas near the Natio                                                                                                                                                             |                                                                                                                            |                                                                                                  |
|                                                                          | cumulative impact<br>development on hi<br>visible. The small<br>value terms. There<br>outgrown hedge co                          | on the A487 should l<br>gher ground, particul<br>scale valleys are also<br>may be opportunitie<br>over, and/or associate  | development which c<br>be avoided. The gene<br>arly skylines and slop<br>sensitive in landscap<br>s in intermediate related<br>with 20th century s                                 | ral openness of the a<br>ing ground would be l<br>e character and natur<br>ively flat areas with so<br>ettlement developme | rea means that<br>ikely to be too<br>e conservation<br>ome existing tree o<br>nt.                |
| Capacity for new sites                                                   |                                                                                                                                  |                                                                                                                           | lium enclosed sites in                                                                                                                                                             |                                                                                                                            | ne coast and                                                                                     |
| Capacity for                                                             |                                                                                                                                  |                                                                                                                           | th 20th century settler<br>sion of existing sites p                                                                                                                                |                                                                                                                            | ained within                                                                                     |
| extensions to existing                                                   |                                                                                                                                  |                                                                                                                           | . Improvements to the                                                                                                                                                              |                                                                                                                            |                                                                                                  |
| sites (increasing                                                        |                                                                                                                                  |                                                                                                                           | gation of existing unit                                                                                                                                                            |                                                                                                                            |                                                                                                  |
| accommodation)                                                           | seasonal use but                                                                                                                 | small number of statio                                                                                                    | caravans may be ac                                                                                                                                                                 | ceptable subject to so                                                                                                     | reening.                                                                                         |
| Capacity for                                                             |                                                                                                                                  | licable to one of the o                                                                                                   | aravan sites to reduc                                                                                                                                                              | e the density and visi                                                                                                     | oility of existing                                                                               |
| extensions to existing<br>sites (to improve sites<br>without increase in | static caravans.                                                                                                                 |                                                                                                                           |                                                                                                                                                                                    |                                                                                                                            |                                                                                                  |
| accommodation)                                                           | Thore is notential                                                                                                               | for come improvement                                                                                                      | t in ovicting sites                                                                                                                                                                | bolow                                                                                                                      |                                                                                                  |
| Capacity for changes within existing sites                               | mere is potential                                                                                                                | ior some improvemen                                                                                                       | nt in existing sites- see                                                                                                                                                          |                                                                                                                            |                                                                                                  |
| GUIDANCE                                                                 |                                                                                                                                  |                                                                                                                           |                                                                                                                                                                                    |                                                                                                                            |                                                                                                  |
| Siting guidance                                                          | Site in ar                                                                                                                       | eas enclosed by land                                                                                                      | form, trees or mature                                                                                                                                                              | hedges both within a                                                                                                       | nd adjacent to a                                                                                 |
|                                                                          | site.                                                                                                                            | -                                                                                                                         |                                                                                                                                                                                    |                                                                                                                            |                                                                                                  |
|                                                                          | Site withi                                                                                                                       | n field boundaries, no                                                                                                    | ot spilling into adjacen                                                                                                                                                           | t fields.                                                                                                                  |                                                                                                  |
|                                                                          |                                                                                                                                  |                                                                                                                           | ovided there is enclose                                                                                                                                                            |                                                                                                                            |                                                                                                  |
|                                                                          |                                                                                                                                  |                                                                                                                           |                                                                                                                                                                                    |                                                                                                                            | ies or woodland                                                                                  |
|                                                                          |                                                                                                                                  | close to the edges o                                                                                                      | f enclosing elements                                                                                                                                                               |                                                                                                                            | loo or moodiana                                                                                  |
|                                                                          |                                                                                                                                  | an in the middle of fiel                                                                                                  | -                                                                                                                                                                                  |                                                                                                                            |                                                                                                  |
|                                                                          | rather tha                                                                                                                       | an in the middle of fiel                                                                                                  | -                                                                                                                                                                                  |                                                                                                                            |                                                                                                  |
|                                                                          | rather tha<br>Associate                                                                                                          | an in the middle of fiel                                                                                                  | ds or spaces.<br>s if possible, especiall                                                                                                                                          |                                                                                                                            |                                                                                                  |