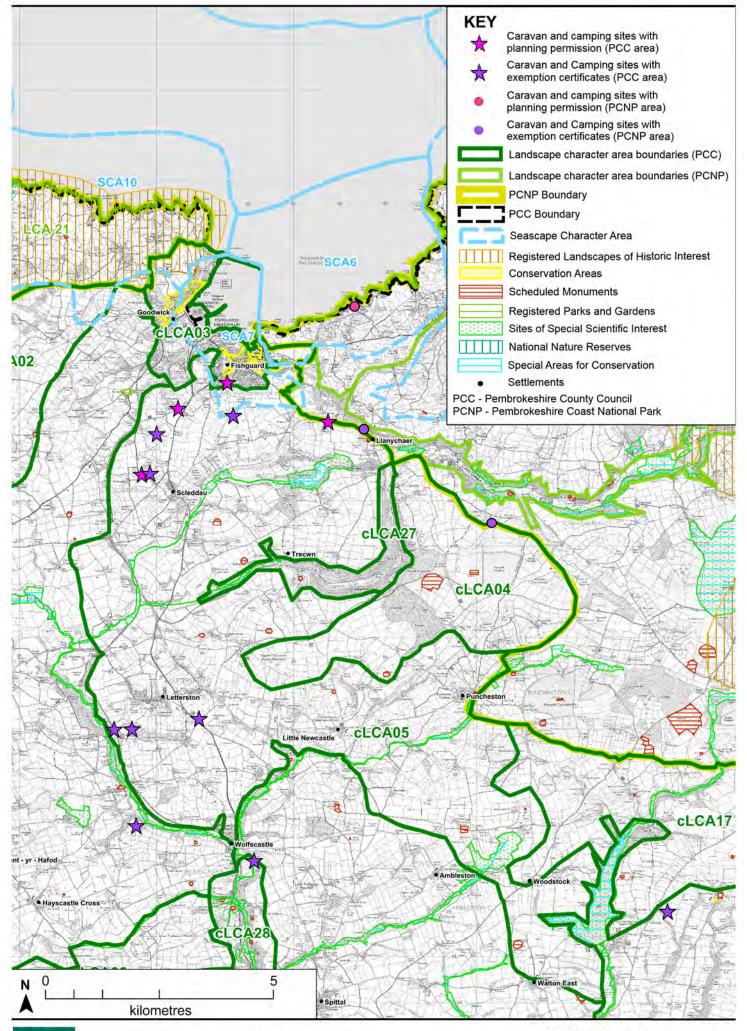

### LCA1: Treffynnon SCA13: Penbwchdy to Penllechwen SCA20: St Brides Bay coastal waters north (adjacent to the south)

| SENSITIVITY                                                              |                                                                                                                                  |                                                                                                                           | ay coastar waters in                                                                                                                                                               |                                                                                                                            | 5 South)                                                                                         |
|--------------------------------------------------------------------------|----------------------------------------------------------------------------------------------------------------------------------|---------------------------------------------------------------------------------------------------------------------------|------------------------------------------------------------------------------------------------------------------------------------------------------------------------------------|----------------------------------------------------------------------------------------------------------------------------|--------------------------------------------------------------------------------------------------|
|                                                                          | <b></b>                                                                                                                          | <u> </u>                                                                                                                  |                                                                                                                                                                                    |                                                                                                                            |                                                                                                  |
| Summary of<br>sensitivity                                                | including some to<br>Cleddau, River So<br>hilltop village of M<br>and west, the setti<br>Llangloffan Nation<br>Moor to the west. | the coast and sea, th<br>Iva and Brandy Brool<br>athry. The value lies i<br>ng of the Mathry Con<br>al Nature Reserve, th | ppenness to long view<br>e small scale valley si<br>with their associated<br>n the role as setting to<br>servation Area, vario<br>e Cleddau Rivers SA<br>is high for the main has. | ides and valley floors<br>I marshy vegetation, a<br>o the National Park to<br>us scheduled monum<br>C to the east and SSS  | of the Western<br>and the distinctive<br>the north, south<br>ents, Corsydd<br>SIs like Ysgeifiog |
| Sensitivity to types of                                                  | Low                                                                                                                              | Medium/low                                                                                                                | Medium                                                                                                                                                                             | High/medium                                                                                                                | High                                                                                             |
| development                                                              |                                                                                                                                  |                                                                                                                           |                                                                                                                                                                                    | 5                                                                                                                          | 0                                                                                                |
| Static: large                                                            |                                                                                                                                  |                                                                                                                           |                                                                                                                                                                                    |                                                                                                                            |                                                                                                  |
| Static: medium                                                           |                                                                                                                                  |                                                                                                                           |                                                                                                                                                                                    |                                                                                                                            |                                                                                                  |
| Static: small                                                            |                                                                                                                                  |                                                                                                                           |                                                                                                                                                                                    |                                                                                                                            |                                                                                                  |
| Seasonal: large<br>Seasonal: medium                                      |                                                                                                                                  |                                                                                                                           |                                                                                                                                                                                    |                                                                                                                            |                                                                                                  |
| Seasonal: small                                                          |                                                                                                                                  |                                                                                                                           |                                                                                                                                                                                    |                                                                                                                            |                                                                                                  |
| Key sensitivities                                                        | The following char                                                                                                               | acteristics make the                                                                                                      | area sensitive to deve                                                                                                                                                             | lopment:                                                                                                                   |                                                                                                  |
|                                                                          | -                                                                                                                                |                                                                                                                           | ylines (eg Manorowe                                                                                                                                                                |                                                                                                                            | and hedgebanks                                                                                   |
|                                                                          |                                                                                                                                  | open hills such as at                                                                                                     |                                                                                                                                                                                    | in this and low houges                                                                                                     | and nougobalino.                                                                                 |
|                                                                          |                                                                                                                                  | •                                                                                                                         | d tributary valleys, an                                                                                                                                                            | d small scale vallevs                                                                                                      | such as the River                                                                                |
|                                                                          |                                                                                                                                  |                                                                                                                           | associated marsh, ma                                                                                                                                                               |                                                                                                                            |                                                                                                  |
|                                                                          |                                                                                                                                  | •                                                                                                                         | is associated with the                                                                                                                                                             |                                                                                                                            |                                                                                                  |
|                                                                          |                                                                                                                                  | vs across the open la                                                                                                     |                                                                                                                                                                                    | ·                                                                                                                          |                                                                                                  |
|                                                                          | •                                                                                                                                | •                                                                                                                         | k and areas of with in                                                                                                                                                             | tervisibility with the co                                                                                                  | past and sea in                                                                                  |
|                                                                          |                                                                                                                                  | g within SCA13).                                                                                                          |                                                                                                                                                                                    |                                                                                                                            |                                                                                                  |
|                                                                          |                                                                                                                                  | - ,                                                                                                                       | Mathry and its Conse                                                                                                                                                               | rvation Area.                                                                                                              |                                                                                                  |
|                                                                          | -                                                                                                                                |                                                                                                                           | ature conservation de                                                                                                                                                              |                                                                                                                            | r valleys and                                                                                    |
|                                                                          | commons                                                                                                                          | •                                                                                                                         |                                                                                                                                                                                    | 0                                                                                                                          | ,                                                                                                |
| Development in area                                                      |                                                                                                                                  |                                                                                                                           | v, Torbant and Mabws                                                                                                                                                               |                                                                                                                            | 7, others including                                                                              |
|                                                                          | Trefgarn Owen. Th                                                                                                                | nese sites are mainly                                                                                                     | a mix of statics and to                                                                                                                                                            | ouring caravans.                                                                                                           |                                                                                                  |
| CAPACITY                                                                 |                                                                                                                                  |                                                                                                                           |                                                                                                                                                                                    |                                                                                                                            |                                                                                                  |
| Capacity of LCA for<br>development or                                    | Substantial                                                                                                                      | Substantial/<br>moderate                                                                                                  | Moderate                                                                                                                                                                           | Limited                                                                                                                    |                                                                                                  |
| further                                                                  |                                                                                                                                  | moderate                                                                                                                  |                                                                                                                                                                                    |                                                                                                                            |                                                                                                  |
| development/units                                                        |                                                                                                                                  |                                                                                                                           |                                                                                                                                                                                    |                                                                                                                            |                                                                                                  |
| Summary of capacity                                                      |                                                                                                                                  |                                                                                                                           | e areas near the Natio                                                                                                                                                             |                                                                                                                            |                                                                                                  |
|                                                                          | cumulative impact<br>development on hi<br>visible. The small<br>value terms. There<br>outgrown hedge co                          | on the A487 should l<br>gher ground, particul<br>scale valleys are also<br>may be opportunitie<br>over, and/or associate  | development which c<br>be avoided. The gene<br>arly skylines and slop<br>sensitive in landscap<br>s in intermediate related<br>with 20th century s                                 | ral openness of the a<br>ing ground would be l<br>e character and natur<br>ively flat areas with so<br>ettlement developme | rea means that<br>ikely to be too<br>e conservation<br>ome existing tree o<br>nt.                |
| Capacity for new sites                                                   |                                                                                                                                  |                                                                                                                           | lium enclosed sites in                                                                                                                                                             |                                                                                                                            | ne coast and                                                                                     |
| Capacity for                                                             |                                                                                                                                  |                                                                                                                           | th 20th century settler<br>sion of existing sites p                                                                                                                                |                                                                                                                            | ained within                                                                                     |
| extensions to existing                                                   |                                                                                                                                  |                                                                                                                           | . Improvements to the                                                                                                                                                              |                                                                                                                            |                                                                                                  |
| sites (increasing                                                        |                                                                                                                                  |                                                                                                                           | gation of existing unit                                                                                                                                                            |                                                                                                                            |                                                                                                  |
| accommodation)                                                           | seasonal use but                                                                                                                 | small number of statio                                                                                                    | caravans may be ac                                                                                                                                                                 | ceptable subject to so                                                                                                     | reening.                                                                                         |
| Capacity for                                                             |                                                                                                                                  | licable to one of the o                                                                                                   | aravan sites to reduc                                                                                                                                                              | e the density and visi                                                                                                     | oility of existing                                                                               |
| extensions to existing<br>sites (to improve sites<br>without increase in | static caravans.                                                                                                                 |                                                                                                                           |                                                                                                                                                                                    |                                                                                                                            |                                                                                                  |
| accommodation)                                                           | Thore is notential                                                                                                               | for come improvement                                                                                                      | t in ovicting sites                                                                                                                                                                | bolow                                                                                                                      |                                                                                                  |
| Capacity for changes within existing sites                               | mere is potential                                                                                                                | ior some improvemen                                                                                                       | nt in existing sites- see                                                                                                                                                          |                                                                                                                            |                                                                                                  |
| GUIDANCE                                                                 |                                                                                                                                  |                                                                                                                           |                                                                                                                                                                                    |                                                                                                                            |                                                                                                  |
| Siting guidance                                                          | Site in ar                                                                                                                       | eas enclosed by land                                                                                                      | form, trees or mature                                                                                                                                                              | hedges both within a                                                                                                       | nd adjacent to a                                                                                 |
|                                                                          | site.                                                                                                                            | -                                                                                                                         |                                                                                                                                                                                    |                                                                                                                            |                                                                                                  |
|                                                                          | Site withi                                                                                                                       | n field boundaries, no                                                                                                    | ot spilling into adjacen                                                                                                                                                           | t fields.                                                                                                                  |                                                                                                  |
|                                                                          |                                                                                                                                  |                                                                                                                           | ovided there is enclose                                                                                                                                                            |                                                                                                                            |                                                                                                  |
|                                                                          |                                                                                                                                  |                                                                                                                           |                                                                                                                                                                                    |                                                                                                                            | ies or woodland                                                                                  |
|                                                                          |                                                                                                                                  | close to the edges o                                                                                                      | f enclosing elements                                                                                                                                                               |                                                                                                                            | loo or moodiana                                                                                  |
|                                                                          |                                                                                                                                  | an in the middle of fiel                                                                                                  | -                                                                                                                                                                                  |                                                                                                                            |                                                                                                  |
|                                                                          | rather tha                                                                                                                       | an in the middle of fiel                                                                                                  | -                                                                                                                                                                                  |                                                                                                                            |                                                                                                  |
|                                                                          | rather tha<br>Associate                                                                                                          | an in the middle of fiel                                                                                                  | ds or spaces.<br>s if possible, especiall                                                                                                                                          |                                                                                                                            |                                                                                                  |