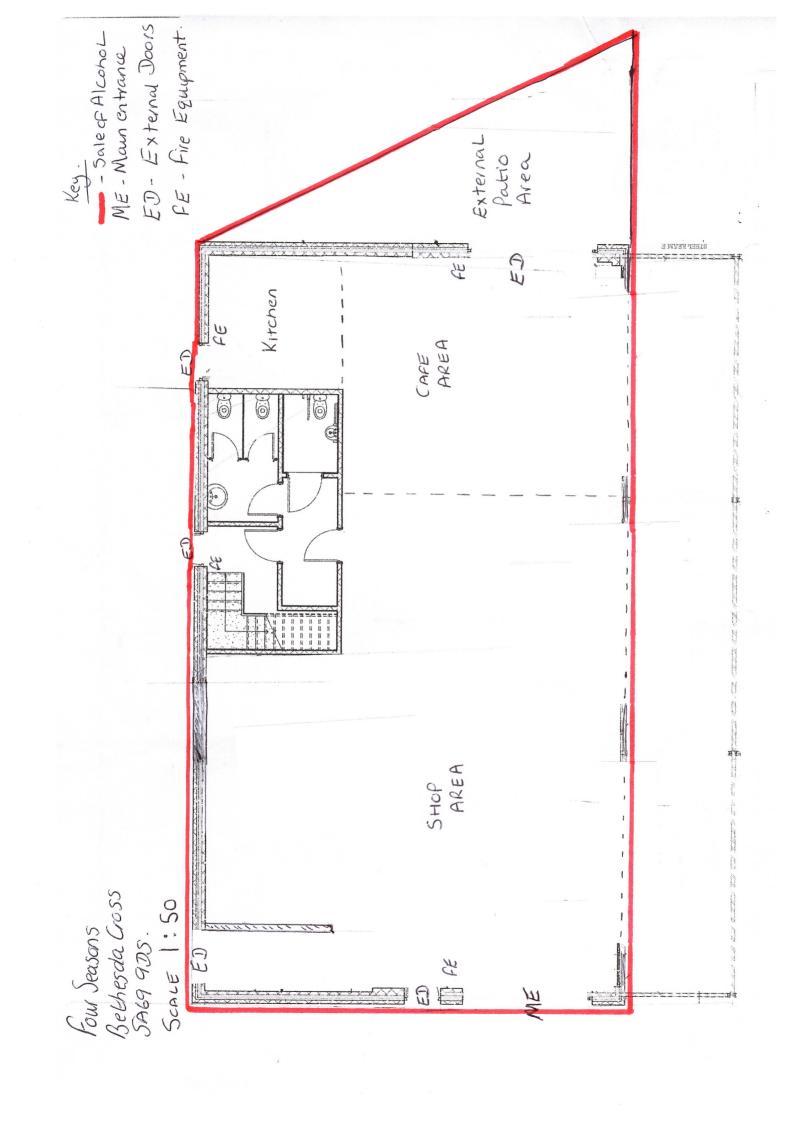

|       | ephone number (if any)<br>334 812911.                                                                           |                            |
|-------|-----------------------------------------------------------------------------------------------------------------|----------------------------|
| E-m   | ail address (optional)                                                                                          |                            |
| huç   | h4seasons@gmail.com                                                                                             |                            |
| Part  | 3 Operating Schedule                                                                                            |                            |
| Wh    | en do you want the premises licence to start?                                                                   | DD MM YYYY                 |
| As    | soon as possible.                                                                                               |                            |
| •     | ou wish the licence to be valid only for a limited period, n do you want it to end?                             | DD MM YYYY                 |
| Plea  | ase give a general description of the premises (please read guidan                                              | ace note 1)                |
| Far   | m shop with a café area and outside area for eating and                                                         | l drinking.                |
|       |                                                                                                                 |                            |
|       |                                                                                                                 |                            |
|       |                                                                                                                 |                            |
|       |                                                                                                                 |                            |
|       |                                                                                                                 |                            |
|       | 000 or more people are expected to attend the premises at any time, please state the number expected to attend. | N/A                        |
| What  | licensable activities do you intend to carry on from the premises                                               | ?                          |
| (plea | se see sections 1 and 14 and Schedules 1 and 2 to the Licensing A                                               | Act 2003)                  |
| Pro   | vision of regulated entertainment (please read guidance note 2)                                                 | Please tick all that apply |
| a)    | plays (if ticking yes, fill in box A)                                                                           |                            |
| b)    | films (if ticking yes, fill in box B)                                                                           |                            |
| c)    | indoor sporting events (if ticking yes, fill in box C)                                                          |                            |
| d)    | boxing or wrestling entertainment (if ticking yes, fill in box D)                                               |                            |
| e)    | live music (if ticking yes, fill in box E)                                                                      |                            |
| f)    | recorded music (if ticking yes, fill in box F)                                                                  |                            |
| g)    | performances of dance (if ticking yes, fill in box G)                                                           |                            |
| h)    | anything of a similar description to that falling within (e), (f) or (if ticking yes, fill in box H)            | (g)                        |

#### d) The prevention of public nuisance

All alcohol sold for consumption off the premises will be in sealed containers. Windows and doors are double glazed.

Consumption of alcohol within the premises will only take place in the café area and external patio area as marked on plan.