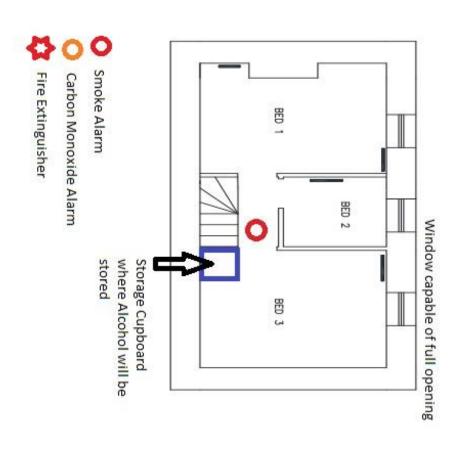

## **Part 3 Operating Schedule**

| Whe    | on do you want the premises licence to start?                                                                                                            | 2 3 0 3 2 0 2 2            |
|--------|----------------------------------------------------------------------------------------------------------------------------------------------------------|----------------------------|
| •      | ou wish the licence to be valid only for a limited period, on do you want it to end?                                                                     | DD MM YYYY                 |
| Dlag   | ase give a general description of the premises (please read guida                                                                                        | nca nota 1)                |
|        |                                                                                                                                                          | ,                          |
| the    | m house located on farm in Welsh Hook. Alcohol to be stored in spare bedroom as outlined in attached plan. No public will be or via delivery or postage. | *                          |
|        |                                                                                                                                                          |                            |
|        |                                                                                                                                                          |                            |
|        |                                                                                                                                                          |                            |
|        | 000 or more people are expected to attend the premises at one time, please state the number expected to attend.                                          | N/A                        |
| What   | licensable activities do you intend to carry on from the premise                                                                                         | es?                        |
| (pleas | se see sections 1 and 14 and Schedules 1 and 2 to the Licensing                                                                                          | Act 2003)                  |
| Prov   | vision of regulated entertainment (please read guidance note 2)                                                                                          | Please tick all that apply |
| a)     | plays (if ticking yes, fill in box A)                                                                                                                    |                            |
| b)     | films (if ticking yes, fill in box B)                                                                                                                    |                            |
| c)     | indoor sporting events (if ticking yes, fill in box C)                                                                                                   |                            |
| d)     | boxing or wrestling entertainment (if ticking yes, fill in box D)                                                                                        |                            |
| e)     | live music (if ticking yes, fill in box E)                                                                                                               |                            |
| f)     | recorded music (if ticking yes, fill in box F)                                                                                                           |                            |
| g)     | performances of dance (if ticking yes, fill in box G)                                                                                                    |                            |
| h)     | anything of a similar description to that falling within (e), (f) o (if ticking yes, fill in box H)                                                      | r (g)                      |
| Pro    | vision of late night refreshment (if ticking yes, fill in box I)                                                                                         | П                          |