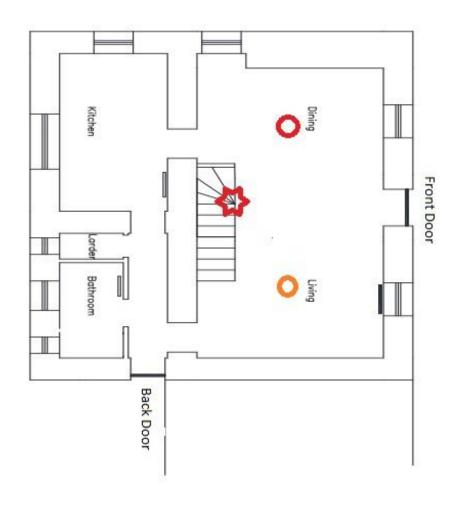

## **Part 3 Operating Schedule**

| Whe    | on do you want the premises licence to start?                                                                                                            | 2 3 0 3 2 0 2 2            |
|--------|----------------------------------------------------------------------------------------------------------------------------------------------------------|----------------------------|
| •      | ou wish the licence to be valid only for a limited period, on do you want it to end?                                                                     | DD MM YYYY                 |
| Dlag   | ase give a general description of the premises (please read guida                                                                                        | nca nota 1)                |
|        |                                                                                                                                                          | ,                          |
| the    | m house located on farm in Welsh Hook. Alcohol to be stored in spare bedroom as outlined in attached plan. No public will be or via delivery or postage. | *                          |
|        |                                                                                                                                                          |                            |
|        |                                                                                                                                                          |                            |
|        |                                                                                                                                                          |                            |
|        | 000 or more people are expected to attend the premises at one time, please state the number expected to attend.                                          | N/A                        |
| What   | licensable activities do you intend to carry on from the premise                                                                                         | es?                        |
| (pleas | se see sections 1 and 14 and Schedules 1 and 2 to the Licensing                                                                                          | Act 2003)                  |
| Prov   | vision of regulated entertainment (please read guidance note 2)                                                                                          | Please tick all that apply |
| a)     | plays (if ticking yes, fill in box A)                                                                                                                    |                            |
| b)     | films (if ticking yes, fill in box B)                                                                                                                    |                            |
| c)     | indoor sporting events (if ticking yes, fill in box C)                                                                                                   |                            |
| d)     | boxing or wrestling entertainment (if ticking yes, fill in box D)                                                                                        |                            |
| e)     | live music (if ticking yes, fill in box E)                                                                                                               |                            |
| f)     | recorded music (if ticking yes, fill in box F)                                                                                                           |                            |
| g)     | performances of dance (if ticking yes, fill in box G)                                                                                                    |                            |
| h)     | anything of a similar description to that falling within (e), (f) o (if ticking yes, fill in box H)                                                      | r (g)                      |
| Pro    | vision of late night refreshment (if ticking yes, fill in box I)                                                                                         | П                          |